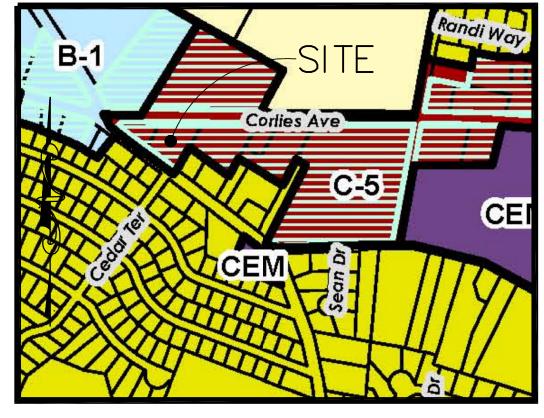

6. THE PROPERTY IS SITUATED IN THE C-5 ZONE. THE REQUIRED ZONE SCHEDULE IS ELSEWHERE ON THIS

| ZONE C-5 REQUIREMENTS                    | REQUIRED  | <b>EXISTING</b> | PROPOSED    |
|------------------------------------------|-----------|-----------------|-------------|
| MINIMUM LOT AREA                         | 50,000 SF | 42,485 SF       | 42,485 SF * |
| MAXIMUM DENSITY                          | N/A       | N/A             | N/A         |
| MAXIMUM FLOOR AREA RATIO                 | 0.80      | 0.11            | 0.11        |
| MINIMUM LOT WIDTH                        | 200 FT    |                 | 197 FT *    |
|                                          | 200 FT    | 226.15 FT       | 226.15 FT   |
| MINIMUM LOT FRONTAGE (OLD CORLIES)       | 200 FT    | 197.11 FT       | 197.11 FT * |
| MINIMUM LOT DEPTH                        | 250 FT    | 214.75 FT       | 214.75 FT * |
| MINIMUM FRONT YARD SETBACK (ROUTE 33)    | 40 FT     | 55.4 FT         | 55.4 FT     |
| MINIMUM FRONT YARD SETBACK (OLD CORLIES) | 40 FT     | 78.5 FT         | 78.5 FT     |
| MINIMUM SIDE YARD SETBACK                | 30 FT     | 31 FT           | 31 FT       |
| MINIMUM COMBINED SIDE YARD SETBACK       | 60 FT     | 125.5 FT        | 125.5 FT    |
| MINIMUM REAR YARD SETBACK                | 40 FT     | N/A             | N/A         |
| MAXIMUM PERCENT BUILDING COVERAGE        | 30%       |                 | 10.90%      |
| MAXIMUM PERCENT LOT COVERAGE             | 65%       | 63.76%          | 63.76%      |
| MAXIMUM NUMBER OF STORIES                | 2         | 1               | 1           |
| MAXIMUM BUILDING HIEGHT                  | 30 FT     | < 30FT          | < 30FT      |
| MINIMUM IMPROVABLE AREA                  | 19,500 SF | 17,762 SF       | 17,762 SF * |
| MINIMUM IMPROVABLE AREA DIA OF CIRCLE    | 91 FT     | 124 FT          | •           |
| OFF STREET PARKING SPACES                | 10        | 11              | 11          |
| LOADING SPACES                           | 0         | 0               | 0           |