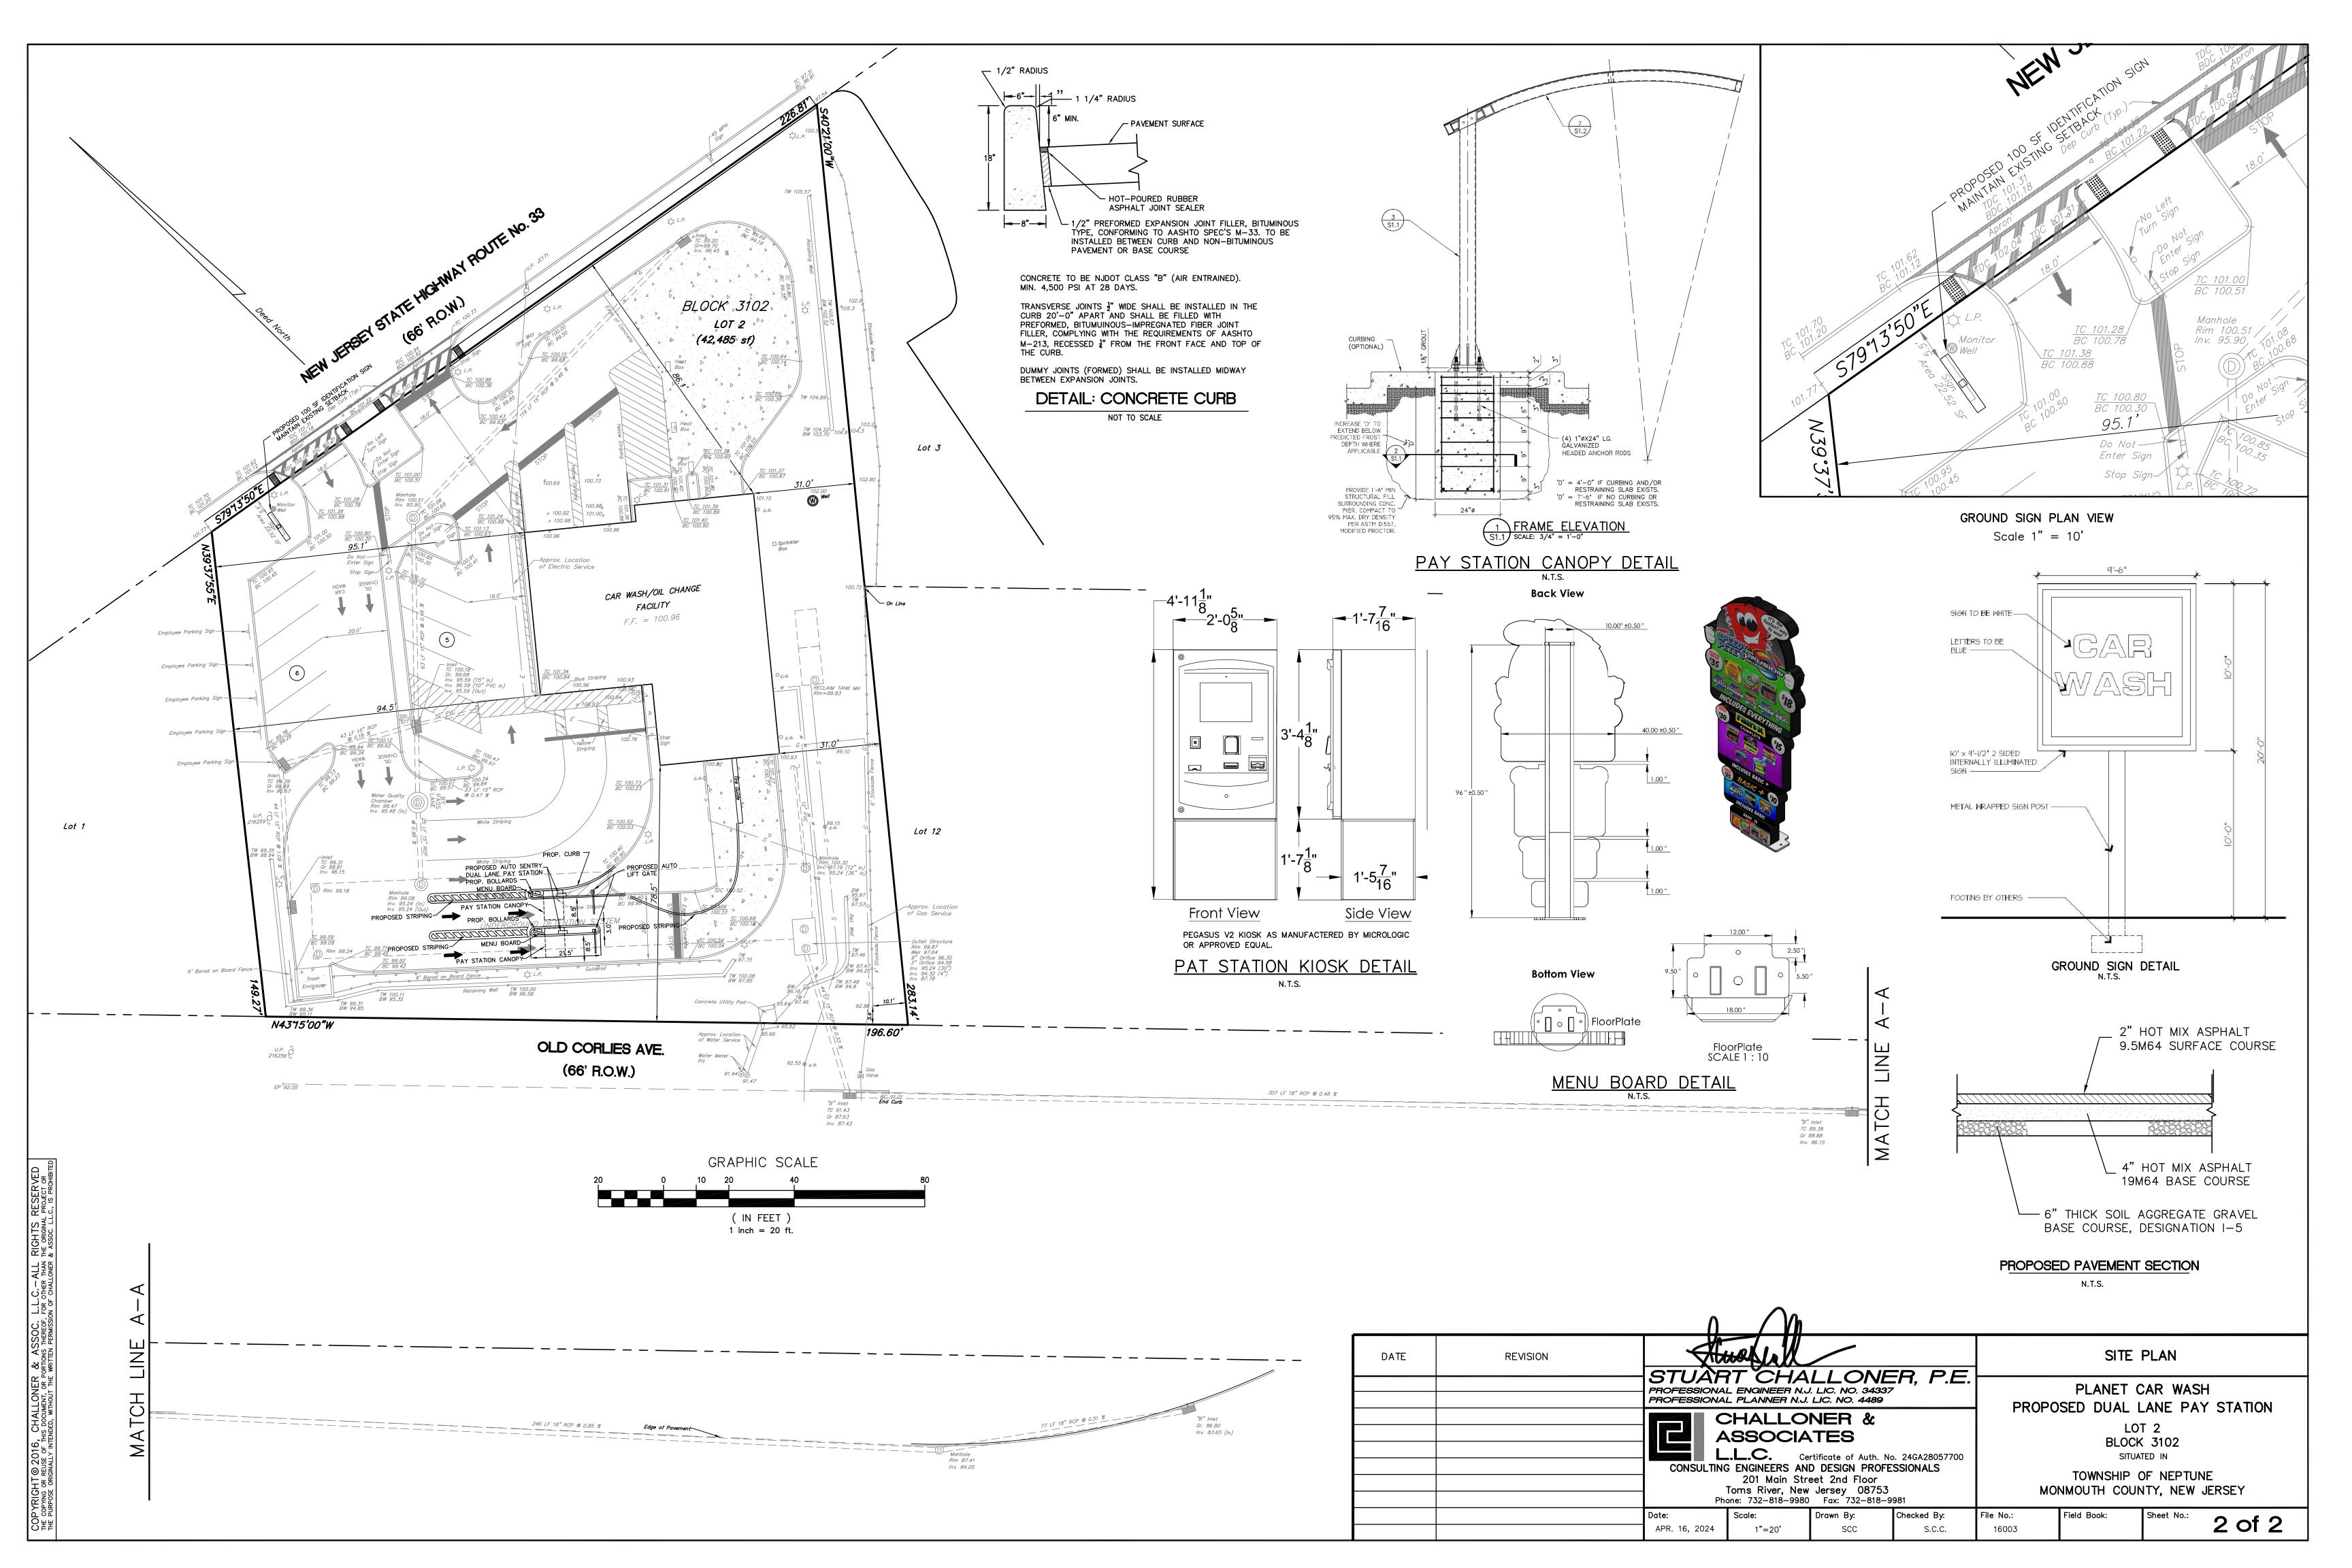

4. IN ACCORDANCE WITH THE EFFECTIVE FLOOD INSURANCE RATE MAP PANEL # 34025C0329G, DATED JUNE 15, 2022, THE SITE LIES WITHIN FLOOD ZONE X.

5. THE SITE IS CURENTLY DEVELOPED WITH A CAR WAS AND QUICK LUBE.

6. THE PROPERTY IS SITUATED IN THE C-5 ZONE. THE REQUIRED ZONE SCHEDULE IS ELSEWHERE ON THIS

| ZONE C-5 REQUIREMENTS                    | REQUIRED  | <b>EXISTING</b> | PROPOSED    |
|------------------------------------------|-----------|-----------------|-------------|
| MINIMUM LOT AREA                         | 50,000 SF | 42,485 SF       | 42,485 SF * |
| MAXIMUM DENSITY                          | N/A       | N/A             | N/A         |
| MAXIMUM FLOOR AREA RATIO                 | 0.80      | 0.11            | 0.11        |
| MINIMUM LOT WIDTH                        | 200 FT    |                 | 197 FT *    |
|                                          | 200 FT    | 226.15 FT       | 226.15 FT   |
| MINIMUM LOT FRONTAGE (OLD CORLIES)       | 200 FT    | 197.11 FT       | 197.11 FT * |
| MINIMUM LOT DEPTH                        | 250 FT    | 214.75 FT       | 214.75 FT * |
| MINIMUM FRONT YARD SETBACK (ROUTE 33)    | 40 FT     | 55.4 FT         | 55.4 FT     |
| MINIMUM FRONT YARD SETBACK (OLD CORLIES) | 40 FT     | 78.5 FT         | 78.5 FT     |
| MINIMUM SIDE YARD SETBACK                | 30 FT     | 31 FT           | 31 FT       |
| MINIMUM COMBINED SIDE YARD SETBACK       | 60 FT     | 125.5 FT        | 125.5 FT    |
| MINIMUM REAR YARD SETBACK                | 40 FT     | N/A             | N/A         |
| MAXIMUM PERCENT BUILDING COVERAGE        | 30%       |                 | 10.90%      |
| MAXIMUM PERCENT LOT COVERAGE             | 65%       | 63.76%          | 63.76%      |
| MAXIMUM NUMBER OF STORIES                | 2         | 1               | 1           |
| MAXIMUM BUILDING HIEGHT                  | 30 FT     | < 30FT          | < 30FT      |
| MINIMUM IMPROVABLE AREA                  | 19,500 SF | 17,762 SF       | 17,762 SF * |
| MINIMUM IMPROVABLE AREA DIA OF CIRCLE    | 91 FT     | 124 FT          | •           |
| OFF STREET PARKING SPACES                | 10        | 11              | 11          |
| LOADING SPACES                           | 0         | 0               | 0           |

\* EXISTING NON-CONFORMACE PERVIOUSLY GRANTED BY BOARD

COVER SHEET DATE REVISION STUART CHALLONER, P.E. PLANET CAR WASH PROFESSIONAL ENGINEER N.J. LIC. NO. 34337 PROFESSIONAL PLANNER N.J. LIC. NO. 4489 PROPOSED DUAL LANE PAY STATION CHALLONER & LOT 2 **ASSOCIATES** BLOCK 3102 Certificate of Auth. No. 24GA28057700 SITUATED IN CONSULTING ENGINEERS AND DESIGN PROFESSIONALS TOWNSHIP OF NEPTUNE 201 Main Street 2nd Floor Toms River, New Jersey 08753 MONMOUTH COUNTY, NEW JERSEY Phone: 732-818-9980 Fax: 732-818-9981 Checked By: File No.: Field Book: 1 of 2 APR. 16, 2024 AS NOTED