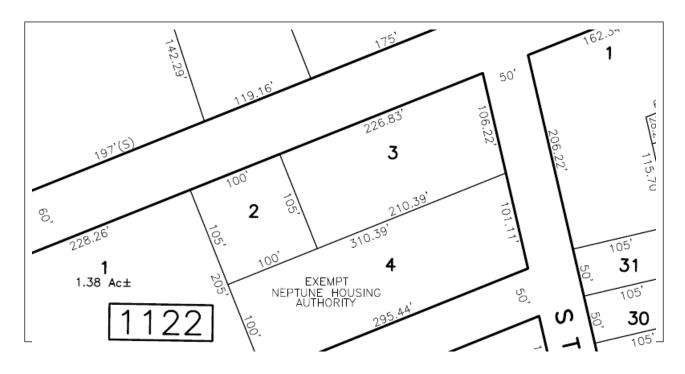

Community Impact Statement – Freestanding sign Re-imaging
Fueling Station – Simdev Realty LLC
Block 1122, Lot 3, Tax Map Sheet #11
1800 Corlies Avenue, Neptune Township, Monmouth County, NJ 07753
BE Project: 23-124
June 21, 2023

The existing site is currently developed with a fueling station, one story 1320 SF building, and associated improvements. The site is 22,902 SF. The existing fuel canopy is 2,010 SF and includes 4 dispensers (8 fueling positions). The improvements also include a diesel dispenser along the south property line.

The site is in C-6 Route 33 E Commercial zoning district, and within the Historic Mixed-Use Overlay. The fueling station is a pre-existing not-permitted use. All the existing improvements are continuing, and no change is proposed with this application other than to the freestanding sign.