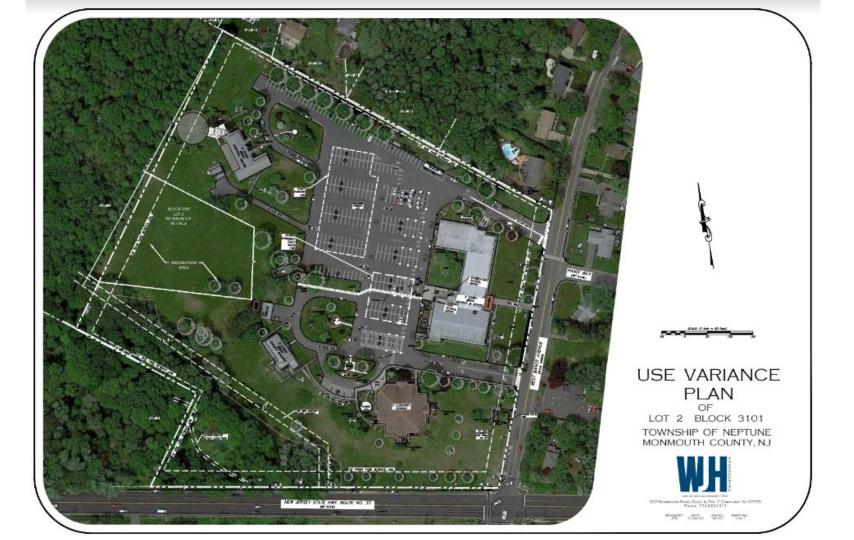

### SITE PLAN & USE VARIANCE PLAN

FOR

**COLLEGE ACHIEVE** 

OF

LOT 2 BLOCK 3101

TOWNSHIP OF NEPTUNE MONMOUTH COUNTY, NJ

TAX MAP

ZONING MAP