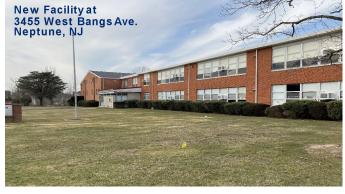

CAPS Asbury 3455 West Bangs Avenue, Neptune, NJ 07753

TC

:: 46,000 square foot building

:: Recently renovated

:: 17 classrooms

:: 12 offices

:: Separate restroom facilities for students and faculty

:: Cafeteria with full kitchen