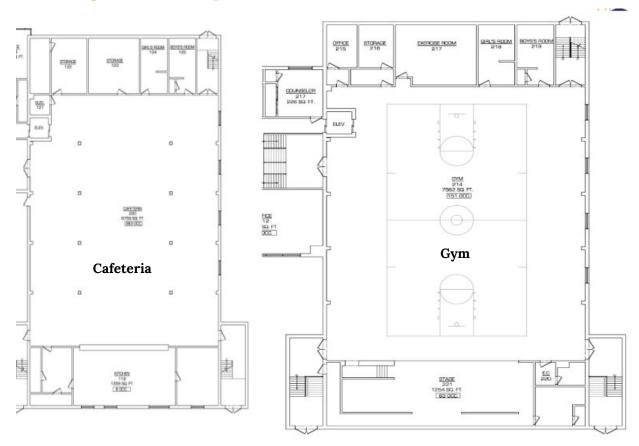

## Cafeteria/Gym Map

:: Gymnasium (7,500+ square feet)

:: Stage (1250+ square feet)

1<sup>st</sup> Floor: 23,618 sq ft 2<sup>nd</sup> Floor: 22,456 sq ft