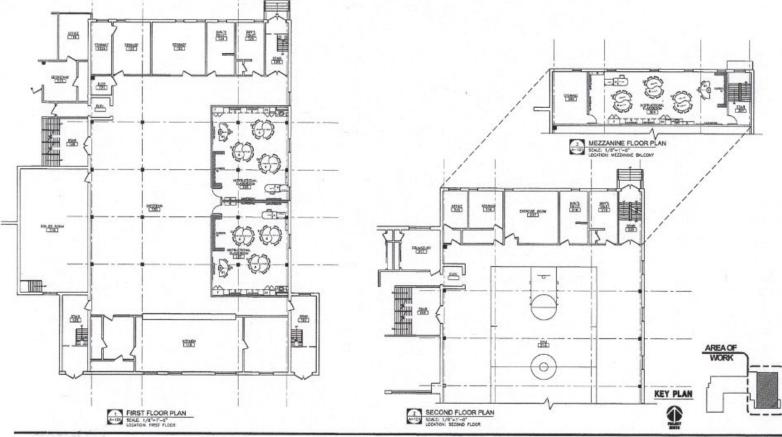

chen

:: Gymnasium (7,500+ square feet)

:: Stage (1250+ square feet)



1<sup>st</sup> Floor: 23,618 sq ft 2<sup>nd</sup> Floor: 22,456 sq ft





#### **Renovation and Classroom Expansion**

Improvements to create separate ES & HS wings in existing building

- :: Add secondary swipe/key stations at 1st & 2nd floor hallway entry doors
- :: Add new monitor station in main hallway for access to gym and cafeteria

Renovation Work of mezzanine currently used as a band/multi purpose room

- :: Closing open mezzanine to provide sound attenuation to block noise from gym
- :: Add new horn/strobe and pull station
- :: Add new mini-split AC system

#### Classroom Expansion

- :: Add Two Classrooms in portion of Cafeteria
- :: Add new classroom Lighting as needed
- :: Add new AC & Heating system







College Achieve Greater Asbury Park Charter School Addition of Instructional Classrooms 3455 West Bangs Avenue, Neptune, NJ 07753 Project #2221726



Date: 04-18-2022



#### **Operations**

- :: ALL students will be swiped in for attendance at their entry point
- :: ALL entry points to the classroom hallways on the first and second floors will be swipe access only; only scholars in those designated grade levels will be granted access
- :: K-5 students will enter will enter through the administrative office entry
  - K-5 students will be met by the classroom teachers then will then move to their designated homeroom class. All classes in grades K-5 will continue to be escorted by security and teaching staff during hallway transitions
- 8-12 students will enter at via the NW gym entry to