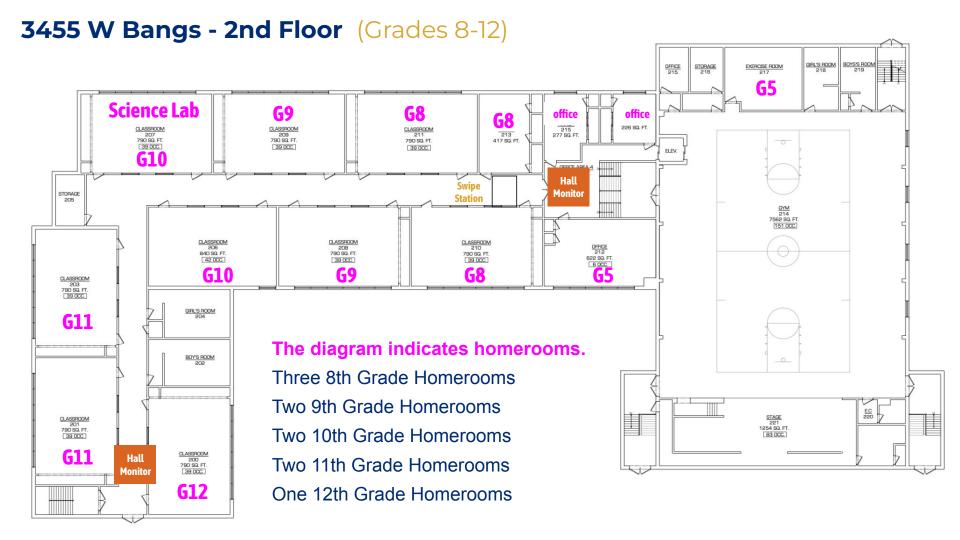

CAPS Asbury 3455 West Bangs Avenue, Neptune, NJ 07753

TC

:: 46,000 square foot building

:: Recently renovated

:: 17 classrooms

:: 12 offices

:: Separate restroom facilities for students and faculty

:: Cafeteria with full kitchen

#### **Operations**

- :: ALL students will be swiped in for attendance at their entry point
- :: ALL entry points to the classroom hallways on the first and second floors will be swipe access only; only scholars in those designated grade levels will be granted access
- :: K-5 students will enter will enter through the administrative office entry
  - K-5 students will be met by the classroom teachers then will then move to their designated homeroom class. All classes in grades K-5 will continue to be escorted by security and teaching staff during hallway transitions
- 8-12 students will enter at via the NW gym entry to be swiped in and walk directly upstairs to the middle & high school, 2nd floor corridor.
- **Security** is posted in hallways to monitor transition.
- : During PE and lunch ALL scholars will be escorted by our in house security guards and classroom teachers.