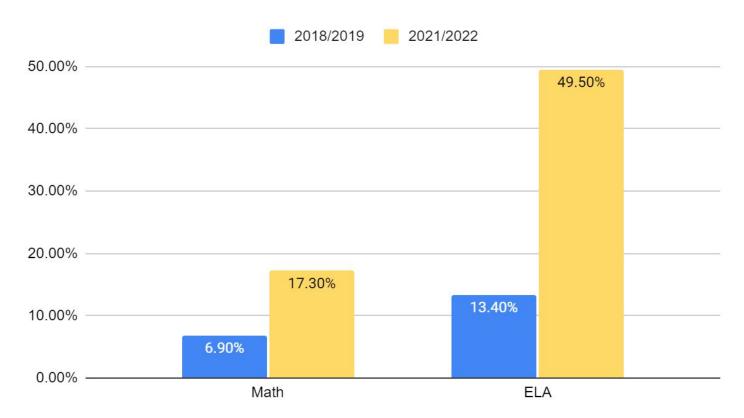

#### **PROGRESS YIELDS SUCCESS**

**NJSLA Proficiency in Math and ELA** 

#### CAPS OUTPERFORMS STATE IN ELA

#### **CAPS Turn Around in Two Years! EXCEEDS State Average**