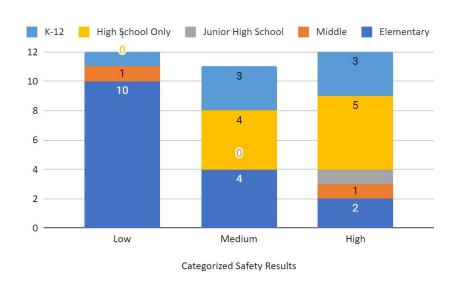

- :: Research concluded that there are 253 single school districts in New Jersey
- Random sample of the total population
   Thirty-five (35) single school districts out of 253 in New Jersey represents 13.8% of the population thus validating the sample size as representative as the typical research sample standard is 10% of the total population.
  - This random sampling includes charter as well as "regular" public schools. (It is important to remember that charter schools are considered public schools as well.)

"Low" range has been determined to reflect from 1 to .58 incidents per 100 students

- This rank order was categorized as "low," "medium," or "high" number of safety incidents per 100 students enrolled.
  - enrolled
  - "Medium" range runs from .77 to 2.52 incidents per 100 students enrolled.
  - "High" category has a range of 2.72 to 9.63 incidents per 100 students
- :: It is of significance that if CAPS was part of the representative sample, they would rank in the low end of the categorized safety at .46 incidents per 100 students enrolled.

#### **Research Question 3 Continued**

Based on this data, the random sampling and where CAPS currently ranks, it can be determined that kindergarten through grade 12 single building configuration does not necessarily present safety issues for younger students that would not be present in a building solely dedicated to elementary grades. Overall, in all grade level configurations, charter schools were more likely to have a "lower" number of incidents per 100 students than the "regular" school districts.

| Categorized Safety Results by Percent | Low  | Medium | High        |  |
|---------------------------------------|------|--------|-------------|--|
| Elementary Regular                    | 80%  | 20%    | 0%          |  |
| Elementary Charter                    | 33%  | 33%    | 33%<br>100% |  |
| Middle Regular                        | 0%   | 0%     |             |  |
| Middle Charter                        | 100% | 0%     | 0%          |  |
| Junior High School Regular            | 0%   | 0%     | 0%          |  |
| Junior High School<br>Charter         | 0%   | 100%   | 0%          |  |
| High School Only Regular              | 0%   | 38%    | 63%         |  |
| High School Only Charter              | 0%   | 100%   | 0%          |  |
| K-12 Regular                          | 0%   | 50%    | 50%         |  |
| K-12 Charter                          | 20%  | 40%    | 40%         |  |