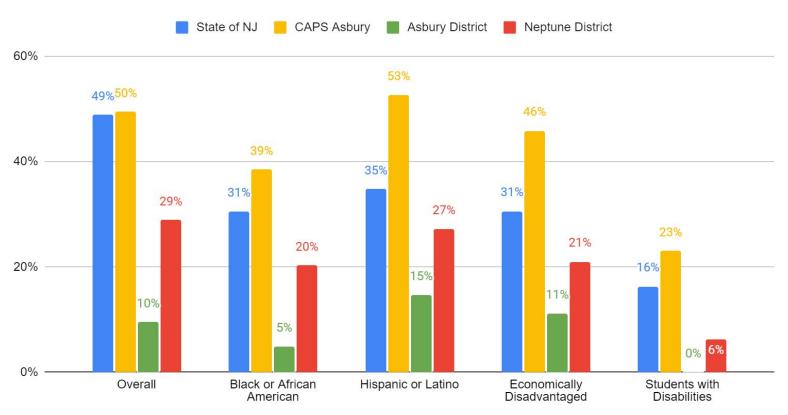

#### Performance & Accomplishments

- 1. We matched or outperformed the state in ELA (Reading) scores for 3rd, 5th, 7th, 8th, and 9th grades.
- 2. Hispanic students matched or outperformed their white peers statewide in 5 out of 7 grade levels in ELA scores.
- 3. African-American students nearly matched their white peers statewide in 5th grade and outperformed their white peers in 7th grade EA
- 4. We have more students in the higher performing categories for ELA. Through this lens, CAPS Asbury outperforms the state economically disadvantaged subgroup in every grade level in ELA.
- 5. CAPS Asbury's demographics show a higher percentage of students that qualify for FRLP, SPED, and ELL than the State, Asbury Park or Neptune School districts.
- 6. Continued participant in the Warm Jacket Fund at the Community Foundation of New Jersey, 170 scholars' grade 4–9 attended a 3-day ski winter sport workshop.
- 7. Provides over 150 hours annually of effective data driven professional development aligned with staff needs and school-wide goals.

#### **NJSLA ELA Proficiency by Subgroups**