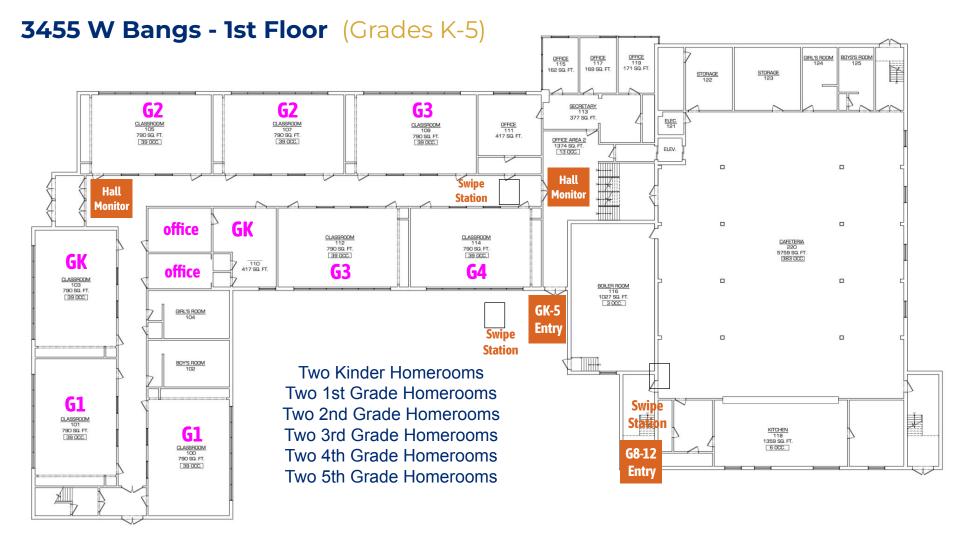

The total number of students at 3455 Bangs Ave. for 2023-34 school year will be 430-450 in grades K-5 and 8-12 approximately the same as 2022-23.

#### **Projections for 2023-24:**

- :: 265-275 scholars in grades K-5th
- :: 60 8th grade students that will be housed in the HS school portion of campus, and
- :: 120 HS scholars in grades 9-12th.
- :: For a Total enrollment of 445 465 students in all grades

#### **Operations**

- :: ALL students will be swiped in for attendance at their entry point
- :: ALL entry points to the classroom hallways on the first and second floors will be swipe access only; only scholars in those designated grade levels will be granted access
- :: K-5 students will enter will enter through the administrative office entry
  - K-5 students will be met by the classroom teachers then will then move to their designated homeroom class. All classes in grades K-5 will continue to be escorted by security and teaching staff during hallway transitions
- 8-12 students will enter at via the NW gym entry to be swiped in and walk directly upstairs to the middle & high school, 2nd floor corridor.
- **Security** is posted in hallways to monitor transition.
- : During PE and lunch ALL scholars will be escorted by our in house security guards and classroom teachers.