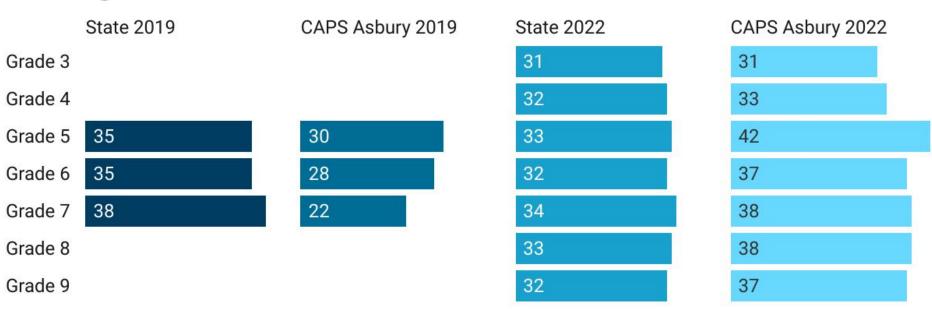

#### Performance & Accomplishments

- 1. We matched or outperformed the state in ELA (Reading) scores for 3rd, 5th, 7th, 8th, and 9th grades.
- 2. Hispanic students matched or outperformed their white peers statewide in 5 out of 7 grade levels in ELA scores.
- 3. African-American students nearly matched their white peers statewide in 5th grade and outperformed their white peers in 7th grade EA
- 4. We have more students in the higher performing categories for ELA. Through this lens, CAPS Asbury outperforms the state economically disadvantaged subgroup in every grade level in ELA.
- 5. CAPS Asbury's demographics show a higher percentage of students that qualify for FRLP, SPED, and ELL than the State, Asbury Park or Neptune School districts.
- 6. Continued participant in the Warm Jacket Fund at the Community Foundation of New Jersey, 170 scholars' grade 4–9 attended a 3-day ski winter sport workshop.
- 7. Provides over 150 hours annually of effective data driven professional development aligned with staff needs and school-wide goals.

#### CAPS OUTPERFORMS STATE IN ELA

#### **Writing Scores**

Written Expression Scores Compared to NJ