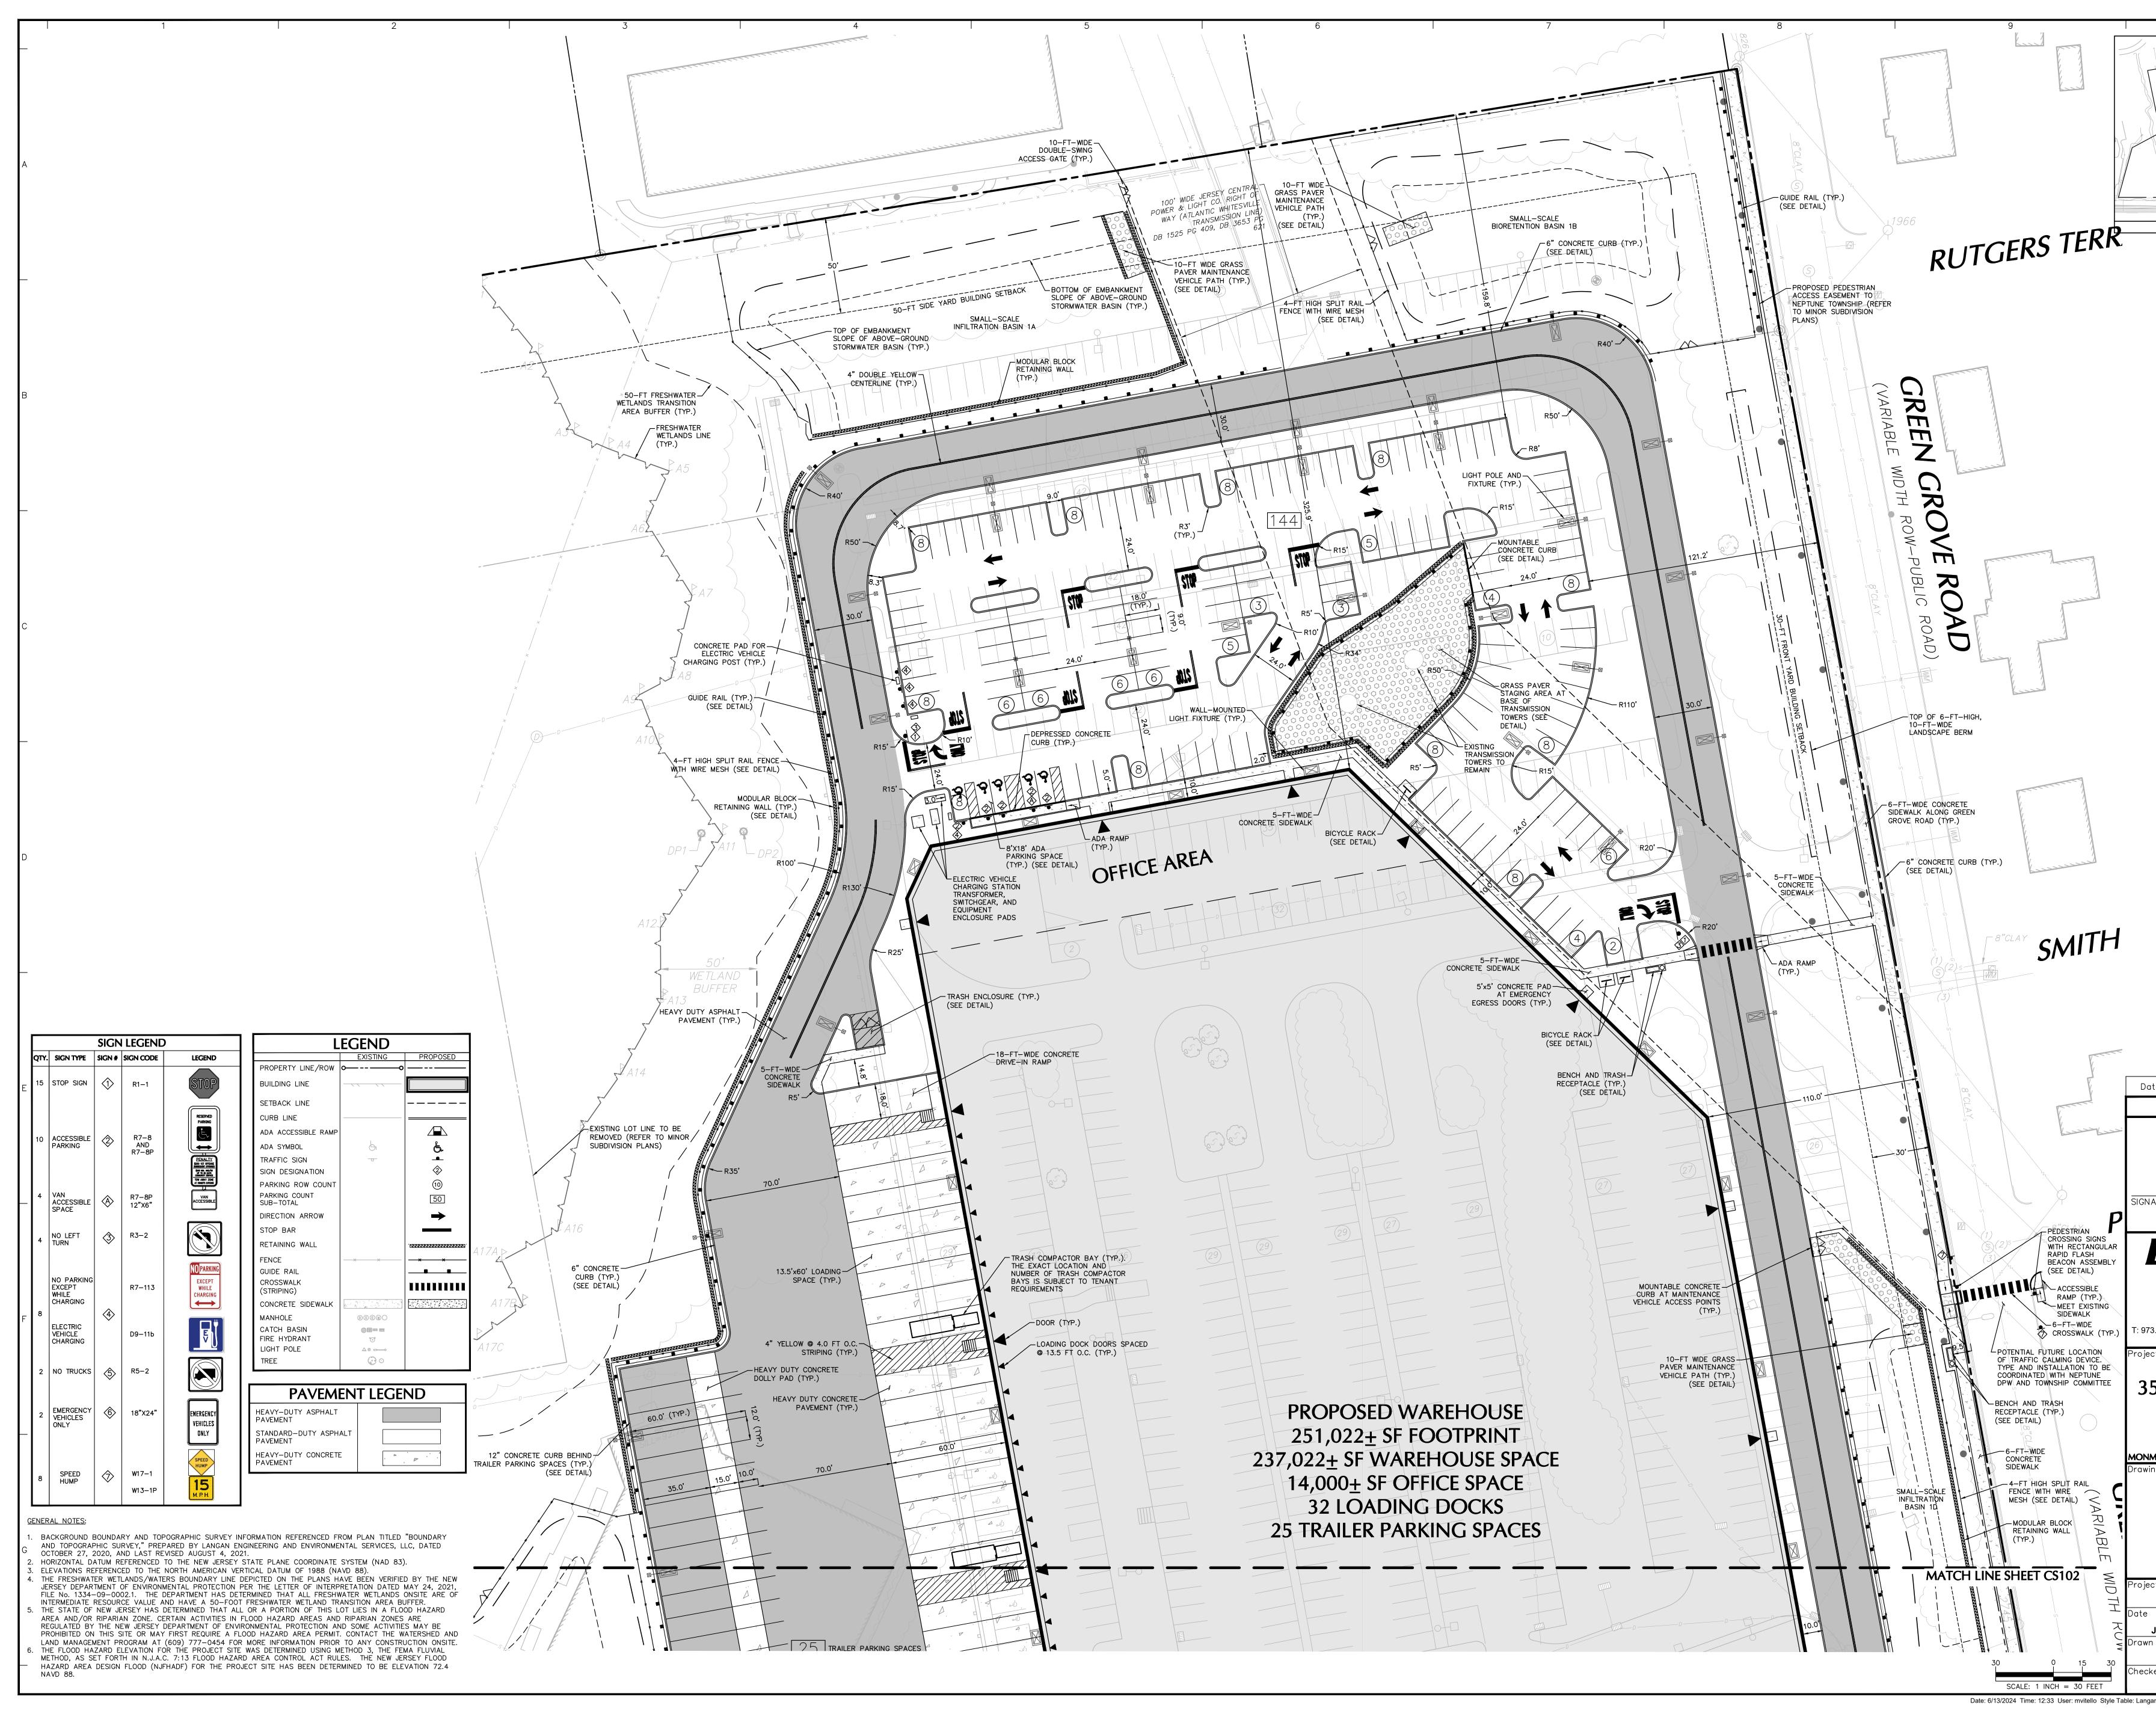

| i                      | 3501 STATE<br>ZONING DISTRICT: BLOCK No. 3903,                                                    | LOT No. 12 & 13                             | REDEVELOPME                                          | NT PLAN (SECTIO                                          | NB) |
|------------------------|---------------------------------------------------------------------------------------------------|---------------------------------------------|------------------------------------------------------|----------------------------------------------------------|-----|
| ltem                   |                                                                                                   | Required / Allowable                        | Proposed                                             | Regulation <sup>1</sup> Reference                        | Con |
| Land Us                | e:                                                                                                |                                             |                                                      | _                                                        |     |
| Principal              | Use                                                                                               | General Warehousing                         | General Warehousing                                  | Redevelopment Plan<br>Section VIII                       |     |
| Area, Bu               | Ik & Yard Requirements:                                                                           |                                             |                                                      |                                                          |     |
| Min. Lot               | Area (AC)                                                                                         | 2.5 AC                                      | 37.59± AC                                            | Redevelopment Plan<br>Section VIII                       |     |
| Max. Flo               | or Area Ratio                                                                                     | 1.0                                         | 0.31                                                 | Redevelopment Plan<br>Section VIII                       |     |
| Min. Lot               | Width (FT)                                                                                        | 500 FT                                      | 1,057.2 FT                                           | Redevelopment Plan<br>Section VIII                       |     |
| Min. Lot               | Frontage (FT)                                                                                     | 500 FT                                      | 1,057.5 FT                                           | Redevelopment Plan<br>Section VIII                       |     |
| Min. Lot               | Depth (FT)                                                                                        | 600 FT                                      | 1,522 FT                                             | Redevelopment Plan<br>Section VIII                       |     |
| Min. Fro               | nt Yard Building Setback (FT)                                                                     | 30 FT                                       | 110 FT                                               | Redevelopment Plan<br>Section VIII                       |     |
|                        | e Yard Building Setback (FT)                                                                      | 50 FT                                       | 50.6 FT                                              | Redevelopment Plan<br>Section VIII<br>Redevelopment Plan |     |
|                        | nbined Side Yard Building Setback (FT)                                                            | 50 FT                                       | 376.5 FT                                             | Section VIII<br>Redevelopment Plan                       |     |
|                        | r Yard Building Setback (FT)                                                                      | 40 FT                                       | 1,022.2 FT                                           | Section VIII<br>Redevelopment Plan                       |     |
|                        | Iding Coverage (%)                                                                                | 30%                                         | 15.3%                                                | Section VIII<br>Redevelopment Plan                       |     |
|                        | Coverage (%)                                                                                      | 65%                                         | 29.3%                                                | Section VIII<br>Redevelopment Plan                       |     |
|                        | nber of Stories<br>Iding Height <sup>10</sup> (FT)                                                | 3                                           | 1                                                    | Section VIII<br>Redevelopment Plan                       |     |
|                        | y, Parking & Loading Area Regulations                                                             | 50 FT                                       | 45.3 FT                                              | Section VIII                                             |     |
|                        | ax. Nonresidential Driveway Width (FT)                                                            | 20 FT / 25 FT                               | N/A                                                  | Redevelopment Plan<br>Section VIII                       | 1   |
| Min. / M               | ax. Warehouse Driveway Width (FT)                                                                 | 35 FT / 80 FT                               | 30 FT / 70 FT                                        | Redevelopment Plan<br>Section VIII                       |     |
| Access F               | Permitted Onto Green Grove Road                                                                   | No                                          | No                                                   | Redevelopment Plan<br>Section VIII                       |     |
| Min. Nor<br>(FT)       | residential Driveway Setback from Property Lines                                                  | 5 FT                                        | N/A                                                  | 412.06.A                                                 | 1   |
|                        | ance of Driveway from Intersection of Two Streets                                                 | 50 FT                                       | N/A                                                  | 412.06.B                                                 | 1   |
| Driveway               | / Shall Serve Use Other Than the Permitted Use on                                                 | No                                          | No                                                   | 412.06.D                                                 |     |
|                        | Jpon Which the Driveway is Located                                                                | -                                           |                                                      |                                                          |     |
|                        | veway Grade (%)<br>ree Walkway Shall be Provided to the Building from                             | 6%                                          | 6%                                                   | 505.B.5                                                  |     |
|                        | ng Lot and Township Sidewalk                                                                      | Yes                                         | Yes                                                  | 412.06.E                                                 |     |
|                        | Entrance and Exit Provided for Nonresidential Use<br>Area with More Than 25 Spaces                | Yes                                         | No                                                   | 514.B.1                                                  |     |
|                        | nber of Parking Spaces <sup>3</sup>                                                               | 142                                         | 144                                                  | 412.17.D                                                 |     |
| Provided               | Parking for Nonresidential Use Allowed to Exceed<br>n Requirements by More Than 20%               | No                                          | No                                                   | 412.17.D<br>412.17.F                                     |     |
|                        | king Space Size (FT x FT)                                                                         | 9 FT x 18 FT                                | 9 FT x 18 FT                                         | 412.17.B                                                 |     |
|                        | re Aisle Width (FT)                                                                               | 24 FT                                       | 24 FT                                                | 514.B.9                                                  |     |
|                        | nt Yard Parking Setback <sup>4</sup> (FT)<br>e & Rear Yard Parking Setback (FT)                   | 30 FT                                       | 121.2 FT<br>159.8 FT                                 | 412.18<br>509.I.1                                        |     |
|                        | king and Driveway Setback from Nonresidential                                                     | 10 FT                                       | 10 FT                                                | 514.B.3                                                  |     |
|                        | Oriented to Front Toward a Parking Lot                                                            | No                                          | No                                                   | 521.B.2                                                  |     |
| Min. Nur               | nber of Loading Berths <sup>5</sup>                                                               | 16                                          | 32                                                   | 412.12.A                                                 |     |
| Min. Loa               | ding Space Size (FT x FT)                                                                         | 15 FT x 60 FT                               | 13.5 FT x 60 FT                                      | 412.12.B                                                 |     |
| Min. Trai              | ler Parking Space Size (FT x FT)                                                                  | 12 FT x 60 FT                               | 12 FT x 60 FT                                        | 514.B.8.(j)                                              |     |
|                        | ping & Buffering Regulations<br>fer Zone for Loading Areas Adjacent to Residential                |                                             |                                                      | Redevelopment Plan                                       |     |
| Zones (F               |                                                                                                   | 70 FT                                       | N/A                                                  | Section VIII                                             | 1   |
|                        | ding Area Buffer Area Width <sup>12</sup> (FT)                                                    | 10 FT<br>10 FT                              | 121.2 FT<br>79.9 FT                                  | 503.B.1<br>503.C.1                                       |     |
| Min. Utili             | ty Equipment Buffer Area Width <sup>12</sup> (FT)                                                 | 3 FT                                        | 68.0 FT                                              | 503.D.1                                                  |     |
| Parking L              | ot Buffer in Side and Rear Yards                                                                  | 6 FT Evergreens @ 3 FT<br>O.C.              | 6 FT Evergreens @ 3<br>FT O.C.                       | 509.I.1.(a)                                              |     |
| Parking L              | ot Buffer in Front Yard                                                                           | Evergreen & Deciduous<br>Hedge with Shade   | Evergreen &<br>Deciduous Hedge<br>with Shade Trees @ | 509.I.1.(b)                                              |     |
| Min % I                | andscaping of Interior Parking Lot Area                                                           | Trees @ 30 FT O.C.<br>5%                    | 30 FT O.C.<br>11.1%                                  | 509.1.4.                                                 |     |
|                        | nber of Parking Lot Shade Trees                                                                   | 1 per 5 Parking Spaces                      | 1 per 5 Parking<br>Spaces                            | 509.1.4.                                                 |     |
| Diamono<br>Parking E   | -Shaped Tree Islands Utilized Between Head-to-Head                                                | Yes                                         | No                                                   | 509.I.4.(a)                                              |     |
|                        | of Diamond-Shaped Tree Islands (SF)                                                               | 36 SF                                       | 0 SF                                                 | 509.I.4.(a)                                              |     |
| Min. Wic               | th of Landscape Strip at End of Parking Row (FT)                                                  | 4 FT                                        | 2 FT                                                 | 509.I.4.(b)                                              |     |
| Max. Nu                | mber of Parking Spaces Without Landscape Island                                                   | 8                                           | 8                                                    | Redevelopment Plan<br>Section VIII                       |     |
| Min. Lan               | dscape Island Width (FT)                                                                          | 7 FT                                        | 9 FT                                                 | 509.I.4.(c)                                              |     |
|                        | ewalk Width Adjacent to Landscape Island Strips                                                   | 4 FT                                        | N/A                                                  | 509.I.4.(d)                                              | 1   |
| have Lov               | arking Landscape Islands Not Planted with Trees to<br>v-Growing Evergreen Shrubs                  | Yes                                         | Yes                                                  | 509.I.4.(f)                                              |     |
| Proposed               |                                                                                                   | Yes                                         | Yes                                                  | 509.M                                                    |     |
|                        | th Enclosure Buffer Width <sup>12</sup> (FT)                                                      | 10 FT                                       | 61.6 FT                                              | 515.A.1                                                  |     |
|                        | sh Enclosure Wall Height (FT)<br>sh Enclosure Evergreen Screen Height (FT)                        | 6 FT<br>4 FT                                | 6 FT<br>4 FT                                         | 515.A.1<br>515.A.1                                       |     |
|                        | closure Permitted with Building Setbacks                                                          | No                                          | No                                                   | 515.A.2                                                  |     |
|                        | ee Setback from Curbline (FT)                                                                     | 15 FT                                       | 15 FT                                                | 523.A                                                    |     |
|                        | et Tree Spacing for Large Street Trees (FT)<br>et Tree Spacing for Medium Street Trees (FT)       | 35 FT<br>30 FT                              | 35 FT<br>N/A                                         | 523.B<br>523.B                                           | 1   |
|                        | k Regulations                                                                                     |                                             |                                                      |                                                          | ·'  |
| Min. Side              | ewalk Width for Warehouse Uses (FT)                                                               | 5 FT                                        | 5 FT                                                 | Redevelopment Plan<br>Section VIII                       |     |
| Intersect              |                                                                                                   | Yes                                         | Yes                                                  | Redevelopment Plan<br>Section VIII                       |     |
|                        | s Required on Both Sides of Roads for Nonresidential                                              | Yes                                         | Yes                                                  | 519.B.1                                                  |     |
| Right-of-              |                                                                                                   | Yes                                         | Yes                                                  | 519.B.2                                                  |     |
| Public Ac<br>Right-of- | ccess Easement for Sidewalk Not Within the<br>Nay                                                 | Yes                                         | Yes                                                  | 519.B.3                                                  |     |
|                        | back of Street Furniture from the Curbline (FT)                                                   | 4 FT                                        | 10.0 FT                                              | 519.B.3.(a)                                              |     |
|                        | ar Passageway in Front of Street Furniture (FT)<br>nternal Sidewalk Links Between Development and | 7.5 FT                                      | 6 FT                                                 | 519.B.3.(a)                                              |     |
| Streets                | Access Easements for Pedestrian Links                                                             | Yes                                         | Yes                                                  | 519.B.3.(b)<br>519.B.3.(b)                               |     |
| Sidewalk               | s Less Than 6 FT in Width to Provide 6 FT Width for                                               |                                             |                                                      |                                                          |     |
|                        | gth Every 200 FT for Handicap Passage                                                             | Yes 10% of Total Required                   | Yes                                                  | 519.B.6                                                  |     |
| Min. Nur               | nber of Bicycle Parking Spaces                                                                    | Parking up to 100<br>Spaces + 2% Thereafter | 15                                                   | 519.C                                                    |     |
| Fence P                | etaining Wall & Slope Regulations                                                                 | (11)                                        |                                                      |                                                          |     |
| Max. %                 | Disturbance of Total Lot Area Consisting of 15%-25%                                               | 30%                                         | 39.8%                                                | 421.D.1.(a)                                              |     |
|                        | of Critical Slopes (>25%) During Construction                                                     | No                                          | Yes                                                  | 421.D.1.(b)                                              |     |
| Permitte<br>Max. Are   | d<br>a of Disturbance of Critical Slope Areas (>25%                                               | 0 SF                                        | 13,964 SF                                            | 421.D.1.(b)<br>421.D.2                                   |     |
|                        | ding Results in Net Increase of Total Steep Slope                                                 | 0 SF<br>No                                  | No                                                   | 421.D.2<br>421.E.2.(a)                                   |     |
| Areas or               |                                                                                                   | 4 FT                                        | 4 FT                                                 | 421.E.2.(a)<br>412.07.B.1.(b).(i)                        |     |
| Max. Fer               | nce Height More than 15 FT from R.O.W. and in Side<br>Yards (FT)                                  | 6 FT                                        | 4 FT                                                 | 412.07.B.1.(b).(j) /<br>412.07.B.2.(b)                   |     |
|                        | ards (FT)<br>Ik Fence Permitted in Front Yard                                                     | No                                          | No                                                   | 412.07.B.2.(c)                                           |     |
| Max. Ret               | aining Wall Height (FT)                                                                           | 8 FT                                        | 10.0 FT                                              | 421.G.1                                                  |     |
| Max Bot                | aining Wall Height in Front Yard Setback (FT)                                                     | 4 FT                                        | 7.6 FT                                               | 421.G.1                                                  |     |
|                        |                                                                                                   |                                             |                                                      |                                                          |     |