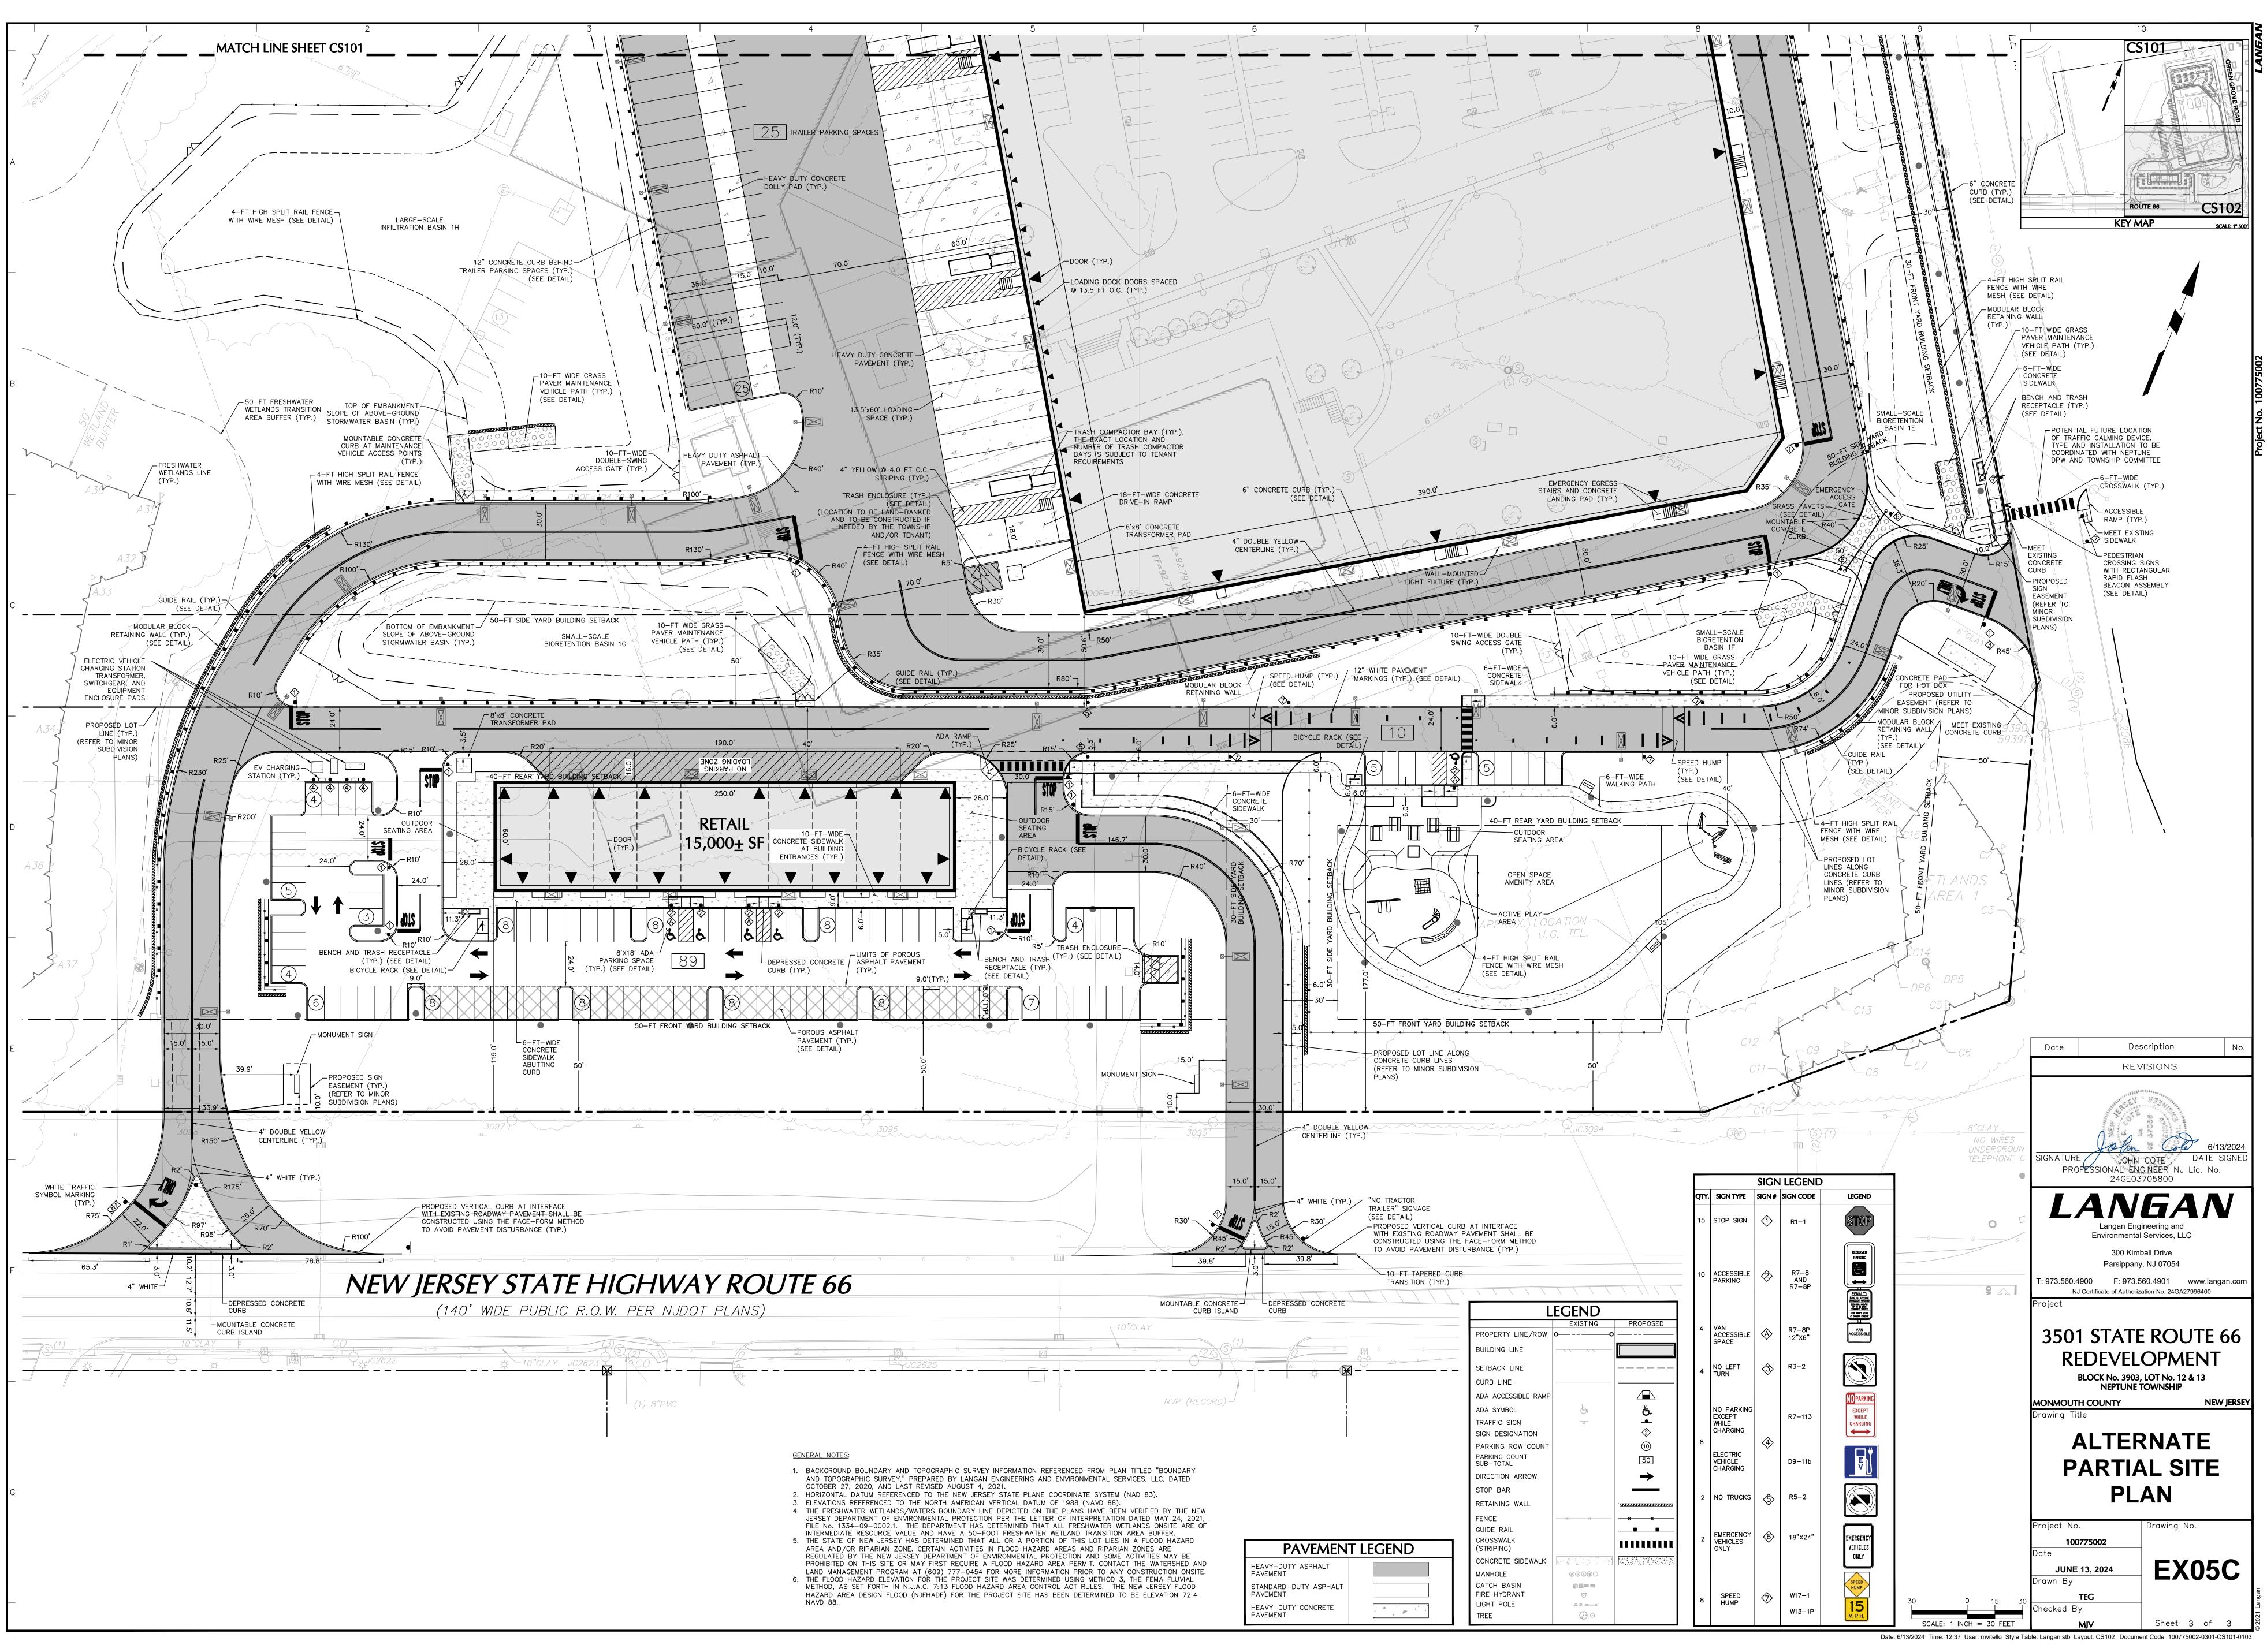

| i                      | 3501 STATE<br>ZONING DISTRICT: BLOCK No. 3903,                                                    | LOT No. 12 & 13                             | REDEVELOPME                                          | NT PLAN (SECTIO                                          | NB) |
|------------------------|---------------------------------------------------------------------------------------------------|---------------------------------------------|------------------------------------------------------|----------------------------------------------------------|-----|
| ltem                   |                                                                                                   | Required / Allowable                        | Proposed                                             | Regulation <sup>1</sup> Reference                        | Con |
| Land Us                | e:                                                                                                |                                             |                                                      | _                                                        |     |
| Principal              | Use                                                                                               | General Warehousing                         | General Warehousing                                  | Redevelopment Plan<br>Section VIII                       |     |
| Area, Bu               | Ik & Yard Requirements:                                                                           |                                             |                                                      |                                                          |     |
| Min. Lot               | Area (AC)                                                                                         | 2.5 AC                                      | 37.59± AC                                            | Redevelopment Plan<br>Section VIII                       |     |
| Max. Flo               | or Area Ratio                                                                                     | 1.0                                         | 0.31                                                 | Redevelopment Plan<br>Section VIII                       |     |
| Min. Lot               | Width (FT)                                                                                        | 500 FT                                      | 1,057.2 FT                                           | Redevelopment Plan<br>Section VIII                       |     |
| Min. Lot               | Frontage (FT)                                                                                     | 500 FT                                      | 1,057.5 FT                                           | Redevelopment Plan<br>Section VIII                       |     |
| Min. Lot               | Depth (FT)                                                                                        | 600 FT                                      | 1,522 FT                                             | Redevelopment Plan<br>Section VIII                       |     |
| Min. Fro               | nt Yard Building Setback (FT)                                                                     | 30 FT                                       | 110 FT                                               | Redevelopment Plan<br>Section VIII                       |     |
|                        | e Yard Building Setback (FT)                                                                      | 50 FT                                       | 50.6 FT                                              | Redevelopment Plan<br>Section VIII<br>Redevelopment Plan |     |
|                        | nbined Side Yard Building Setback (FT)                                                            | 50 FT                                       | 376.5 FT                                             | Section VIII<br>Redevelopment Plan                       |     |
|                        | r Yard Building Setback (FT)                                                                      | 40 FT                                       | 1,022.2 FT                                           | Section VIII<br>Redevelopment Plan                       |     |
|                        | Iding Coverage (%)                                                                                | 30%                                         | 15.3%                                                | Section VIII<br>Redevelopment Plan                       |     |
|                        | Coverage (%)                                                                                      | 65%                                         | 29.3%                                                | Section VIII<br>Redevelopment Plan                       |     |
|                        | nber of Stories<br>Iding Height <sup>10</sup> (FT)                                                | 3                                           | 1                                                    | Section VIII<br>Redevelopment Plan                       |     |
|                        | y, Parking & Loading Area Regulations                                                             | 50 FT                                       | 45.3 FT                                              | Section VIII                                             |     |
|                        | ax. Nonresidential Driveway Width (FT)                                                            | 20 FT / 25 FT                               | N/A                                                  | Redevelopment Plan<br>Section VIII                       | 1   |
| Min. / M               | ax. Warehouse Driveway Width (FT)                                                                 | 35 FT / 80 FT                               | 30 FT / 70 FT                                        | Redevelopment Plan<br>Section VIII                       |     |
| Access F               | Permitted Onto Green Grove Road                                                                   | No                                          | No                                                   | Redevelopment Plan<br>Section VIII                       |     |
| Min. Nor<br>(FT)       | residential Driveway Setback from Property Lines                                                  | 5 FT                                        | N/A                                                  | 412.06.A                                                 | 1   |
|                        | ance of Driveway from Intersection of Two Streets                                                 | 50 FT                                       | N/A                                                  | 412.06.B                                                 | 1   |
| Driveway               | / Shall Serve Use Other Than the Permitted Use on                                                 | No                                          | No                                                   | 412.06.D                                                 |     |
|                        | Jpon Which the Driveway is Located                                                                | -                                           |                                                      |                                                          |     |
|                        | veway Grade (%)<br>ree Walkway Shall be Provided to the Building from                             | 6%                                          | 6%                                                   | 505.B.5                                                  |     |
|                        | ng Lot and Township Sidewalk                                                                      | Yes                                         | Yes                                                  | 412.06.E                                                 |     |
|                        | Entrance and Exit Provided for Nonresidential Use<br>Area with More Than 25 Spaces                | Yes                                         | No                                                   | 514.B.1                                                  |     |
|                        | nber of Parking Spaces <sup>3</sup>                                                               | 142                                         | 144                                                  | 412.17.D                                                 |     |
| Provided               | Parking for Nonresidential Use Allowed to Exceed<br>n Requirements by More Than 20%               | No                                          | No                                                   | 412.17.D<br>412.17.F                                     |     |
|                        | king Space Size (FT x FT)                                                                         | 9 FT x 18 FT                                | 9 FT x 18 FT                                         | 412.17.B                                                 |     |
|                        | re Aisle Width (FT)                                                                               | 24 FT                                       | 24 FT                                                | 514.B.9                                                  |     |
|                        | nt Yard Parking Setback <sup>4</sup> (FT)<br>e & Rear Yard Parking Setback (FT)                   | 30 FT                                       | 121.2 FT<br>159.8 FT                                 | 412.18<br>509.I.1                                        |     |
|                        | king and Driveway Setback from Nonresidential                                                     | 10 FT                                       | 10 FT                                                | 514.B.3                                                  |     |
|                        | Oriented to Front Toward a Parking Lot                                                            | No                                          | No                                                   | 521.B.2                                                  |     |
| Min. Nur               | nber of Loading Berths <sup>5</sup>                                                               | 16                                          | 32                                                   | 412.12.A                                                 |     |
| Min. Loa               | ding Space Size (FT x FT)                                                                         | 15 FT x 60 FT                               | 13.5 FT x 60 FT                                      | 412.12.B                                                 |     |
| Min. Trai              | ler Parking Space Size (FT x FT)                                                                  | 12 FT x 60 FT                               | 12 FT x 60 FT                                        | 514.B.8.(j)                                              |     |
|                        | ping & Buffering Regulations<br>fer Zone for Loading Areas Adjacent to Residential                |                                             |                                                      | Redevelopment Plan                                       |     |
| Zones (F               |                                                                                                   | 70 FT                                       | N/A                                                  | Section VIII                                             | 1   |
|                        | ding Area Buffer Area Width <sup>12</sup> (FT)                                                    | 10 FT<br>10 FT                              | 121.2 FT<br>79.9 FT                                  | 503.B.1<br>503.C.1                                       |     |
| Min. Utili             | ty Equipment Buffer Area Width <sup>12</sup> (FT)                                                 | 3 FT                                        | 68.0 FT                                              | 503.D.1                                                  |     |
| Parking L              | ot Buffer in Side and Rear Yards                                                                  | 6 FT Evergreens @ 3 FT<br>O.C.              | 6 FT Evergreens @ 3<br>FT O.C.                       | 509.I.1.(a)                                              |     |
| Parking L              | ot Buffer in Front Yard                                                                           | Evergreen & Deciduous<br>Hedge with Shade   | Evergreen &<br>Deciduous Hedge<br>with Shade Trees @ | 509.I.1.(b)                                              |     |
| Min % I                | andscaping of Interior Parking Lot Area                                                           | Trees @ 30 FT O.C.<br>5%                    | 30 FT O.C.<br>11.1%                                  | 509.1.4.                                                 |     |
|                        | nber of Parking Lot Shade Trees                                                                   | 1 per 5 Parking Spaces                      | 1 per 5 Parking<br>Spaces                            | 509.1.4.                                                 |     |
| Diamono<br>Parking E   | -Shaped Tree Islands Utilized Between Head-to-Head                                                | Yes                                         | No                                                   | 509.I.4.(a)                                              |     |
|                        | of Diamond-Shaped Tree Islands (SF)                                                               | 36 SF                                       | 0 SF                                                 | 509.I.4.(a)                                              |     |
| Min. Wic               | th of Landscape Strip at End of Parking Row (FT)                                                  | 4 FT                                        | 2 FT                                                 | 509.I.4.(b)                                              |     |
| Max. Nu                | mber of Parking Spaces Without Landscape Island                                                   | 8                                           | 8                                                    | Redevelopment Plan<br>Section VIII                       |     |
| Min. Lan               | dscape Island Width (FT)                                                                          | 7 FT                                        | 9 FT                                                 | 509.I.4.(c)                                              |     |
|                        | ewalk Width Adjacent to Landscape Island Strips                                                   | 4 FT                                        | N/A                                                  | 509.I.4.(d)                                              | 1   |
| have Lov               | arking Landscape Islands Not Planted with Trees to<br>v-Growing Evergreen Shrubs                  | Yes                                         | Yes                                                  | 509.I.4.(f)                                              |     |
| Proposed               |                                                                                                   | Yes                                         | Yes                                                  | 509.M                                                    |     |
|                        | th Enclosure Buffer Width <sup>12</sup> (FT)                                                      | 10 FT                                       | 61.6 FT                                              | 515.A.1                                                  |     |
|                        | sh Enclosure Wall Height (FT)<br>sh Enclosure Evergreen Screen Height (FT)                        | 6 FT<br>4 FT                                | 6 FT<br>4 FT                                         | 515.A.1<br>515.A.1                                       |     |
|                        | closure Permitted with Building Setbacks                                                          | No                                          | No                                                   | 515.A.2                                                  |     |
|                        | ee Setback from Curbline (FT)                                                                     | 15 FT                                       | 15 FT                                                | 523.A                                                    |     |
|                        | et Tree Spacing for Large Street Trees (FT)<br>et Tree Spacing for Medium Street Trees (FT)       | 35 FT<br>30 FT                              | 35 FT<br>N/A                                         | 523.B<br>523.B                                           | 1   |
|                        | k Regulations                                                                                     |                                             |                                                      |                                                          | ·'  |
| Min. Side              | ewalk Width for Warehouse Uses (FT)                                                               | 5 FT                                        | 5 FT                                                 | Redevelopment Plan<br>Section VIII                       |     |
| Intersect              |                                                                                                   | Yes                                         | Yes                                                  | Redevelopment Plan<br>Section VIII                       |     |
|                        | s Required on Both Sides of Roads for Nonresidential                                              | Yes                                         | Yes                                                  | 519.B.1                                                  |     |
| Right-of-              |                                                                                                   | Yes                                         | Yes                                                  | 519.B.2                                                  |     |
| Public Ac<br>Right-of- | ccess Easement for Sidewalk Not Within the<br>Nay                                                 | Yes                                         | Yes                                                  | 519.B.3                                                  |     |
|                        | back of Street Furniture from the Curbline (FT)                                                   | 4 FT                                        | 10.0 FT                                              | 519.B.3.(a)                                              |     |
|                        | ar Passageway in Front of Street Furniture (FT)<br>nternal Sidewalk Links Between Development and | 7.5 FT                                      | 6 FT                                                 | 519.B.3.(a)                                              |     |
| Streets                | Access Easements for Pedestrian Links                                                             | Yes                                         | Yes                                                  | 519.B.3.(b)<br>519.B.3.(b)                               |     |
| Sidewalk               | s Less Than 6 FT in Width to Provide 6 FT Width for                                               |                                             |                                                      |                                                          |     |
|                        | gth Every 200 FT for Handicap Passage                                                             | Yes 10% of Total Required                   | Yes                                                  | 519.B.6                                                  |     |
| Min. Nur               | nber of Bicycle Parking Spaces                                                                    | Parking up to 100<br>Spaces + 2% Thereafter | 15                                                   | 519.C                                                    |     |
| Fence P                | etaining Wall & Slope Regulations                                                                 | (11)                                        |                                                      |                                                          |     |
| Max. %                 | Disturbance of Total Lot Area Consisting of 15%-25%                                               | 30%                                         | 39.8%                                                | 421.D.1.(a)                                              |     |
|                        | of Critical Slopes (>25%) During Construction                                                     | No                                          | Yes                                                  | 421.D.1.(b)                                              |     |
| Permitte<br>Max. Are   | d<br>a of Disturbance of Critical Slope Areas (>25%                                               | 0 SF                                        | 13,964 SF                                            | 421.D.1.(b)<br>421.D.2                                   |     |
|                        | ding Results in Net Increase of Total Steep Slope                                                 | 0 SF<br>No                                  | No                                                   | 421.D.2<br>421.E.2.(a)                                   |     |
| Areas or               |                                                                                                   | 4 FT                                        | 4 FT                                                 | 421.E.2.(a)<br>412.07.B.1.(b).(i)                        |     |
| Max. Fer               | nce Height More than 15 FT from R.O.W. and in Side<br>Yards (FT)                                  | 6 FT                                        | 4 FT                                                 | 412.07.B.1.(b).(j) /<br>412.07.B.2.(b)                   |     |
|                        | ards (FT)<br>Ik Fence Permitted in Front Yard                                                     | No                                          | No                                                   | 412.07.B.2.(c)                                           |     |
| Max. Ret               | aining Wall Height (FT)                                                                           | 8 FT                                        | 10.0 FT                                              | 421.G.1                                                  |     |
| Max Bot                | aining Wall Height in Front Yard Setback (FT)                                                     | 4 FT                                        | 7.6 FT                                               | 421.G.1                                                  |     |
|                        |                                                                                                   |                                             |                                                      |                                                          |     |