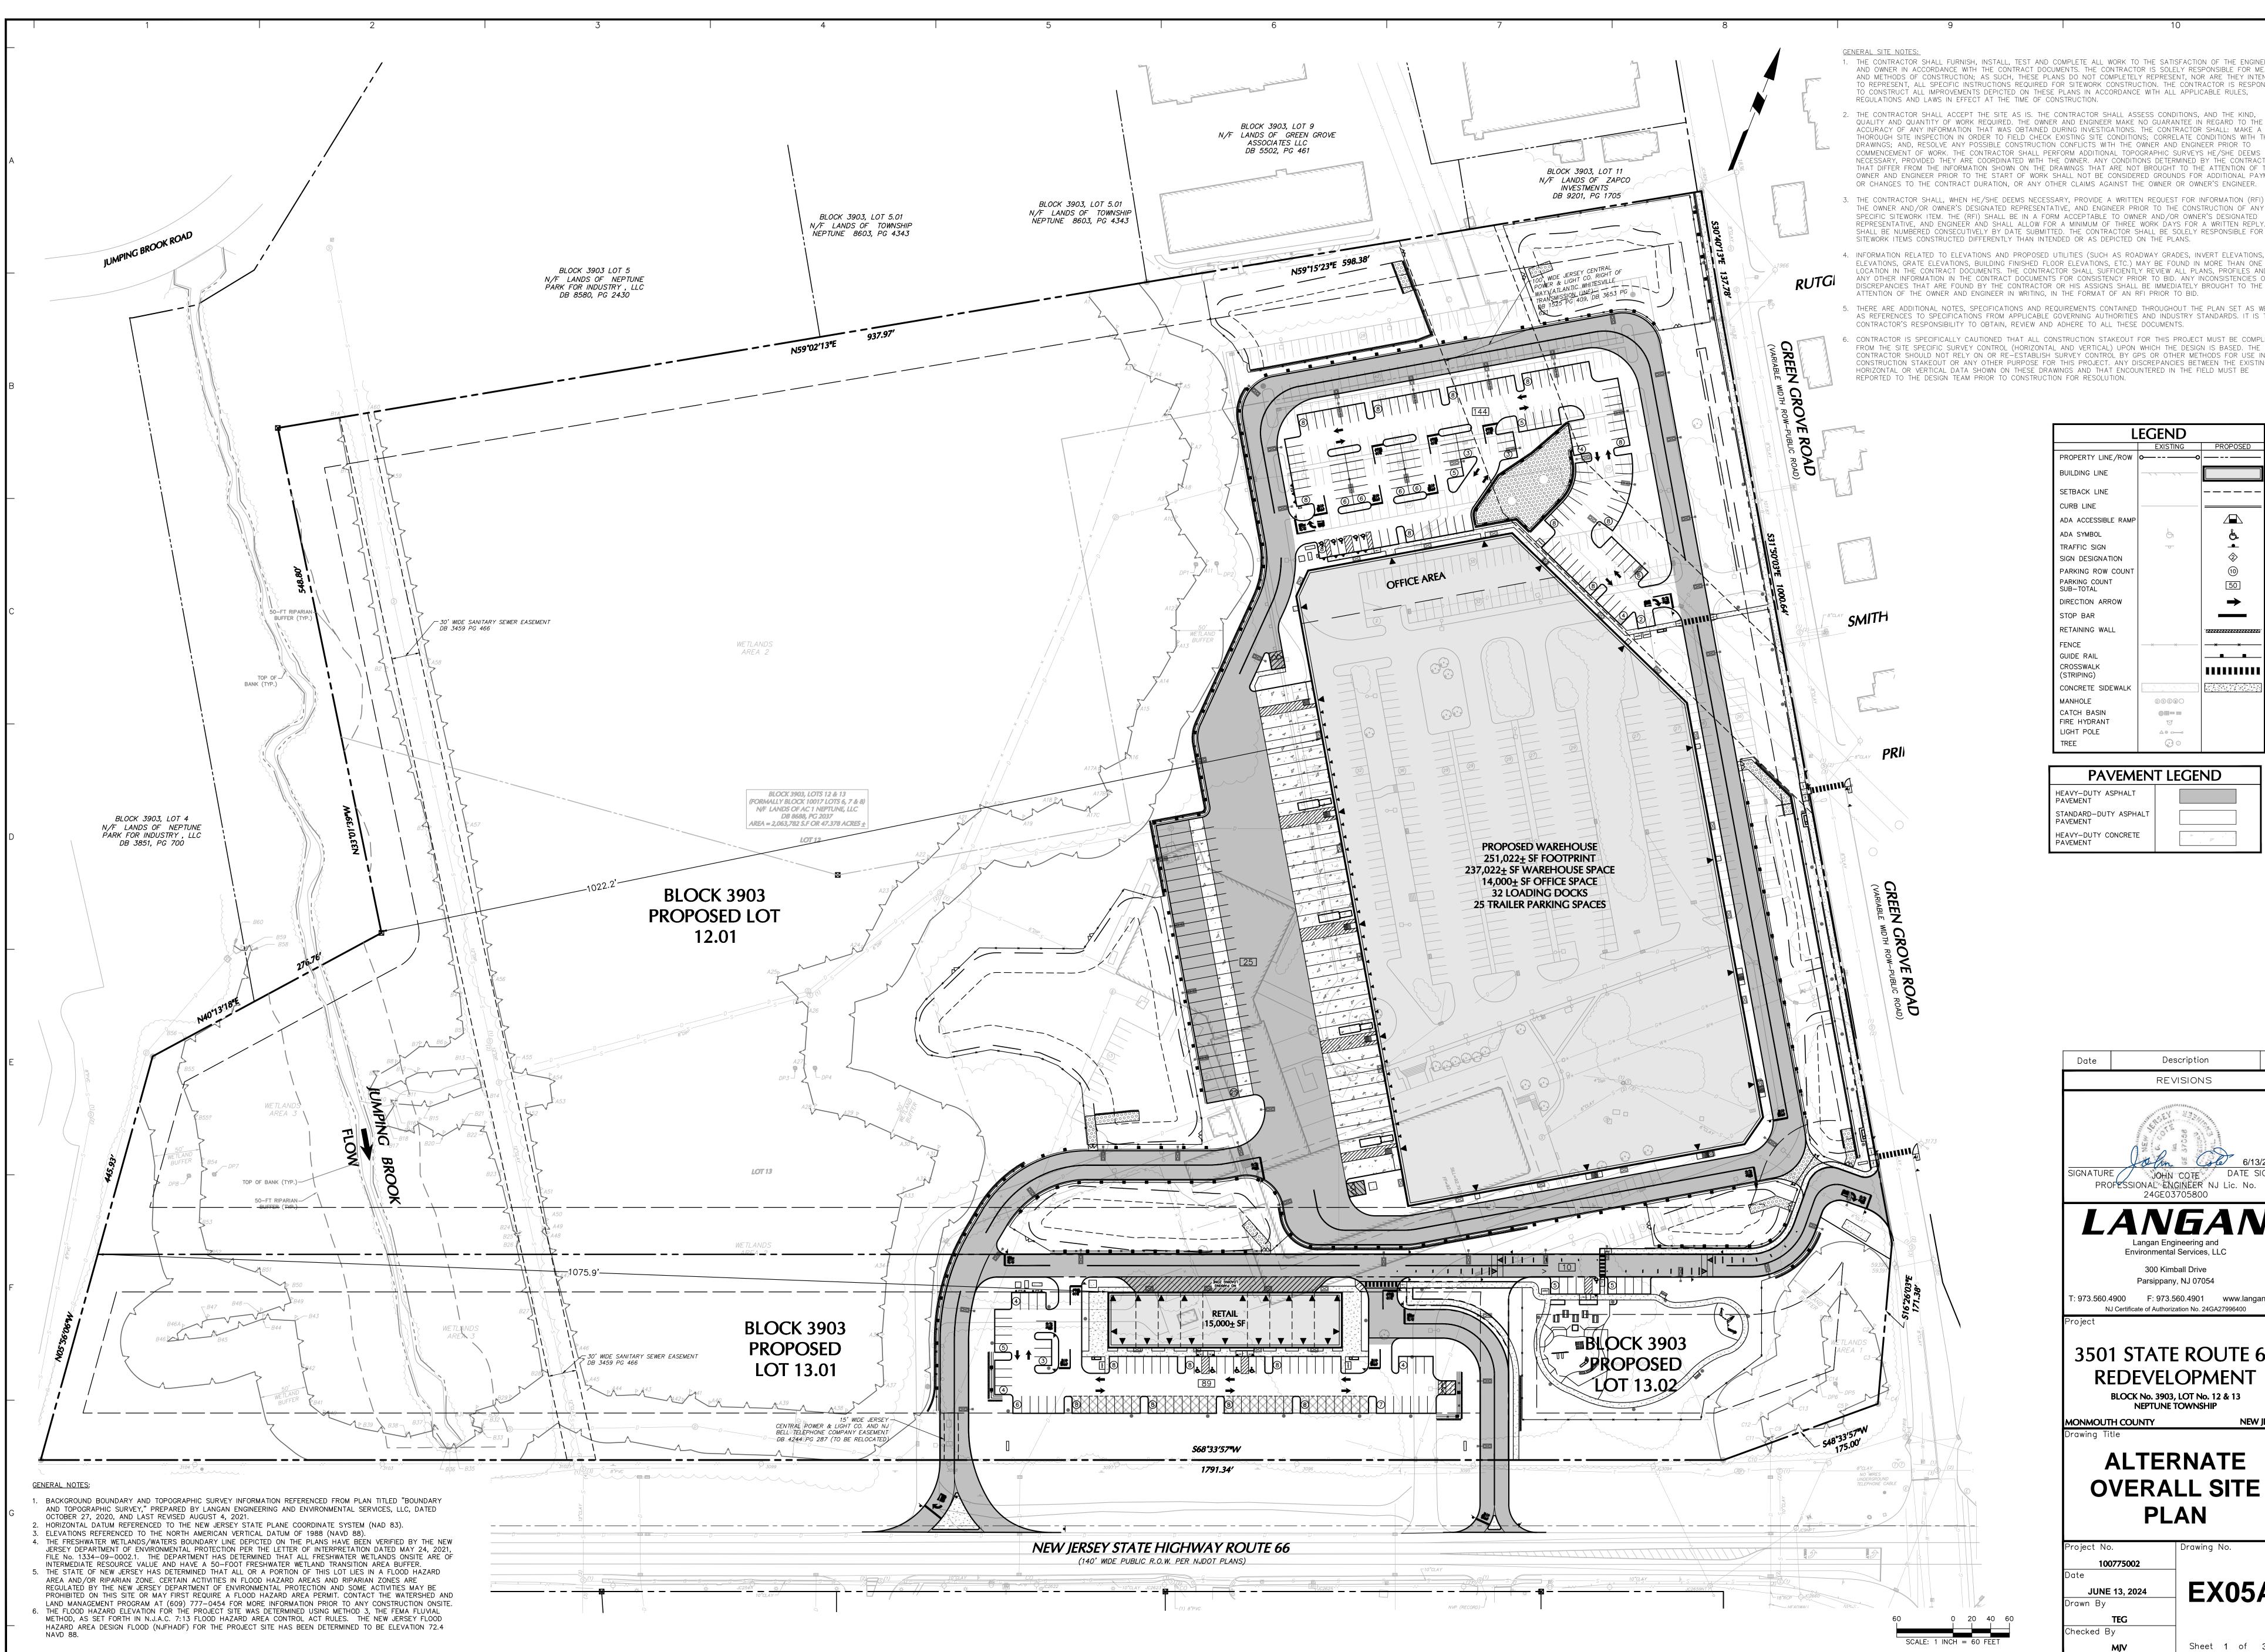

| i                      | 3501 STATE<br>ZONING DISTRICT: BLOCK No. 3903,                                                    | LOT No. 12 & 13                             | REDEVELOPME                                          | NT PLAN (SECTIO                                          | NB) |
|------------------------|---------------------------------------------------------------------------------------------------|---------------------------------------------|------------------------------------------------------|----------------------------------------------------------|-----|
| ltem                   |                                                                                                   | Required / Allowable                        | Proposed                                             | Regulation <sup>1</sup> Reference                        | Con |
| Land Us                | e:                                                                                                |                                             |                                                      | _                                                        |     |
| Principal              | Use                                                                                               | General Warehousing                         | General Warehousing                                  | Redevelopment Plan<br>Section VIII                       |     |
| Area, Bu               | Ik & Yard Requirements:                                                                           |                                             |                                                      |                                                          |     |
| Min. Lot               | Area (AC)                                                                                         | 2.5 AC                                      | 37.59± AC                                            | Redevelopment Plan<br>Section VIII                       |     |
| Max. Flo               | or Area Ratio                                                                                     | 1.0                                         | 0.31                                                 | Redevelopment Plan<br>Section VIII                       |     |
| Min. Lot               | Width (FT)                                                                                        | 500 FT                                      | 1,057.2 FT                                           | Redevelopment Plan<br>Section VIII                       |     |
| Min. Lot               | Frontage (FT)                                                                                     | 500 FT                                      | 1,057.5 FT                                           | Redevelopment Plan<br>Section VIII                       |     |
| Min. Lot               | Depth (FT)                                                                                        | 600 FT                                      | 1,522 FT                                             | Redevelopment Plan<br>Section VIII                       |     |
| Min. Fro               | nt Yard Building Setback (FT)                                                                     | 30 FT                                       | 110 FT                                               | Redevelopment Plan<br>Section VIII                       |     |
|                        | e Yard Building Setback (FT)                                                                      | 50 FT                                       | 50.6 FT                                              | Redevelopment Plan<br>Section VIII<br>Redevelopment Plan |     |
|                        | nbined Side Yard Building Setback (FT)                                                            | 50 FT                                       | 376.5 FT                                             | Section VIII<br>Redevelopment Plan                       |     |
|                        | r Yard Building Setback (FT)                                                                      | 40 FT                                       | 1,022.2 FT                                           | Section VIII<br>Redevelopment Plan                       |     |
|                        | Iding Coverage (%)                                                                                | 30%                                         | 15.3%                                                | Section VIII<br>Redevelopment Plan                       |     |
|                        | Coverage (%)                                                                                      | 65%                                         | 29.3%                                                | Section VIII<br>Redevelopment Plan                       |     |
|                        | nber of Stories<br>Iding Height <sup>10</sup> (FT)                                                | 3                                           | 1                                                    | Section VIII<br>Redevelopment Plan                       |     |
|                        | y, Parking & Loading Area Regulations                                                             | 50 FT                                       | 45.3 FT                                              | Section VIII                                             |     |
|                        | ax. Nonresidential Driveway Width (FT)                                                            | 20 FT / 25 FT                               | N/A                                                  | Redevelopment Plan<br>Section VIII                       | 1   |
| Min. / M               | ax. Warehouse Driveway Width (FT)                                                                 | 35 FT / 80 FT                               | 30 FT / 70 FT                                        | Redevelopment Plan<br>Section VIII                       |     |
| Access F               | Permitted Onto Green Grove Road                                                                   | No                                          | No                                                   | Redevelopment Plan<br>Section VIII                       |     |
| Min. Nor<br>(FT)       | residential Driveway Setback from Property Lines                                                  | 5 FT                                        | N/A                                                  | 412.06.A                                                 | 1   |
|                        | ance of Driveway from Intersection of Two Streets                                                 | 50 FT                                       | N/A                                                  | 412.06.B                                                 | 1   |
| Driveway               | / Shall Serve Use Other Than the Permitted Use on                                                 | No                                          | No                                                   | 412.06.D                                                 |     |
|                        | Jpon Which the Driveway is Located                                                                | -                                           |                                                      |                                                          |     |
|                        | veway Grade (%)<br>ree Walkway Shall be Provided to the Building from                             | 6%                                          | 6%                                                   | 505.B.5                                                  |     |
|                        | ng Lot and Township Sidewalk                                                                      | Yes                                         | Yes                                                  | 412.06.E                                                 |     |
|                        | Entrance and Exit Provided for Nonresidential Use<br>Area with More Than 25 Spaces                | Yes                                         | No                                                   | 514.B.1                                                  |     |
|                        | nber of Parking Spaces <sup>3</sup>                                                               | 142                                         | 144                                                  | 412.17.D                                                 |     |
| Provided               | Parking for Nonresidential Use Allowed to Exceed<br>n Requirements by More Than 20%               | No                                          | No                                                   | 412.17.D<br>412.17.F                                     |     |
|                        | king Space Size (FT x FT)                                                                         | 9 FT x 18 FT                                | 9 FT x 18 FT                                         | 412.17.B                                                 |     |
|                        | re Aisle Width (FT)                                                                               | 24 FT                                       | 24 FT                                                | 514.B.9                                                  |     |
|                        | nt Yard Parking Setback <sup>4</sup> (FT)<br>e & Rear Yard Parking Setback (FT)                   | 30 FT                                       | 121.2 FT<br>159.8 FT                                 | 412.18<br>509.I.1                                        |     |
|                        | king and Driveway Setback from Nonresidential                                                     | 10 FT                                       | 10 FT                                                | 514.B.3                                                  |     |
|                        | Oriented to Front Toward a Parking Lot                                                            | No                                          | No                                                   | 521.B.2                                                  |     |
| Min. Nur               | nber of Loading Berths <sup>5</sup>                                                               | 16                                          | 32                                                   | 412.12.A                                                 |     |
| Min. Loa               | ding Space Size (FT x FT)                                                                         | 15 FT x 60 FT                               | 13.5 FT x 60 FT                                      | 412.12.B                                                 |     |
| Min. Trai              | ler Parking Space Size (FT x FT)                                                                  | 12 FT x 60 FT                               | 12 FT x 60 FT                                        | 514.B.8.(j)                                              |     |
|                        | ping & Buffering Regulations<br>fer Zone for Loading Areas Adjacent to Residential                |                                             |                                                      | Redevelopment Plan                                       |     |
| Zones (F               |                                                                                                   | 70 FT                                       | N/A                                                  | Section VIII                                             | 1   |
|                        | ding Area Buffer Area Width <sup>12</sup> (FT)                                                    | 10 FT<br>10 FT                              | 121.2 FT<br>79.9 FT                                  | 503.B.1<br>503.C.1                                       |     |
| Min. Utili             | ty Equipment Buffer Area Width <sup>12</sup> (FT)                                                 | 3 FT                                        | 68.0 FT                                              | 503.D.1                                                  |     |
| Parking L              | ot Buffer in Side and Rear Yards                                                                  | 6 FT Evergreens @ 3 FT<br>O.C.              | 6 FT Evergreens @ 3<br>FT O.C.                       | 509.I.1.(a)                                              |     |
| Parking L              | ot Buffer in Front Yard                                                                           | Evergreen & Deciduous<br>Hedge with Shade   | Evergreen &<br>Deciduous Hedge<br>with Shade Trees @ | 509.I.1.(b)                                              |     |
| Min % I                | andscaping of Interior Parking Lot Area                                                           | Trees @ 30 FT O.C.<br>5%                    | 30 FT O.C.<br>11.1%                                  | 509.1.4.                                                 |     |
|                        | nber of Parking Lot Shade Trees                                                                   | 1 per 5 Parking Spaces                      | 1 per 5 Parking<br>Spaces                            | 509.1.4.                                                 |     |
| Diamono<br>Parking E   | -Shaped Tree Islands Utilized Between Head-to-Head                                                | Yes                                         | No                                                   | 509.I.4.(a)                                              |     |
|                        | of Diamond-Shaped Tree Islands (SF)                                                               | 36 SF                                       | 0 SF                                                 | 509.I.4.(a)                                              |     |
| Min. Wic               | th of Landscape Strip at End of Parking Row (FT)                                                  | 4 FT                                        | 2 FT                                                 | 509.I.4.(b)                                              |     |
| Max. Nu                | mber of Parking Spaces Without Landscape Island                                                   | 8                                           | 8                                                    | Redevelopment Plan<br>Section VIII                       |     |
| Min. Lan               | dscape Island Width (FT)                                                                          | 7 FT                                        | 9 FT                                                 | 509.I.4.(c)                                              |     |
|                        | ewalk Width Adjacent to Landscape Island Strips                                                   | 4 FT                                        | N/A                                                  | 509.I.4.(d)                                              | 1   |
| have Lov               | arking Landscape Islands Not Planted with Trees to<br>v-Growing Evergreen Shrubs                  | Yes                                         | Yes                                                  | 509.I.4.(f)                                              |     |
| Proposed               |                                                                                                   | Yes                                         | Yes                                                  | 509.M                                                    |     |
|                        | th Enclosure Buffer Width <sup>12</sup> (FT)                                                      | 10 FT                                       | 61.6 FT                                              | 515.A.1                                                  |     |
|                        | sh Enclosure Wall Height (FT)<br>sh Enclosure Evergreen Screen Height (FT)                        | 6 FT<br>4 FT                                | 6 FT<br>4 FT                                         | 515.A.1<br>515.A.1                                       |     |
|                        | closure Permitted with Building Setbacks                                                          | No                                          | No                                                   | 515.A.2                                                  |     |
|                        | ee Setback from Curbline (FT)                                                                     | 15 FT                                       | 15 FT                                                | 523.A                                                    |     |
|                        | et Tree Spacing for Large Street Trees (FT)<br>et Tree Spacing for Medium Street Trees (FT)       | 35 FT<br>30 FT                              | 35 FT<br>N/A                                         | 523.B<br>523.B                                           | 1   |
|                        | k Regulations                                                                                     |                                             |                                                      |                                                          | ·'  |
| Min. Side              | ewalk Width for Warehouse Uses (FT)                                                               | 5 FT                                        | 5 FT                                                 | Redevelopment Plan<br>Section VIII                       |     |
| Intersect              |                                                                                                   | Yes                                         | Yes                                                  | Redevelopment Plan<br>Section VIII                       |     |
|                        | s Required on Both Sides of Roads for Nonresidential                                              | Yes                                         | Yes                                                  | 519.B.1                                                  |     |
| Right-of-              |                                                                                                   | Yes                                         | Yes                                                  | 519.B.2                                                  |     |
| Public Ac<br>Right-of- | ccess Easement for Sidewalk Not Within the<br>Nay                                                 | Yes                                         | Yes                                                  | 519.B.3                                                  |     |
|                        | back of Street Furniture from the Curbline (FT)                                                   | 4 FT                                        | 10.0 FT                                              | 519.B.3.(a)                                              |     |
|                        | ar Passageway in Front of Street Furniture (FT)<br>nternal Sidewalk Links Between Development and | 7.5 FT                                      | 6 FT                                                 | 519.B.3.(a)                                              |     |
| Streets                | Access Easements for Pedestrian Links                                                             | Yes                                         | Yes                                                  | 519.B.3.(b)<br>519.B.3.(b)                               |     |
| Sidewalk               | s Less Than 6 FT in Width to Provide 6 FT Width for                                               |                                             |                                                      |                                                          |     |
|                        | gth Every 200 FT for Handicap Passage                                                             | Yes 10% of Total Required                   | Yes                                                  | 519.B.6                                                  |     |
| Min. Nur               | nber of Bicycle Parking Spaces                                                                    | Parking up to 100<br>Spaces + 2% Thereafter | 15                                                   | 519.C                                                    |     |
| Fence P                | etaining Wall & Slope Regulations                                                                 | (11)                                        |                                                      |                                                          |     |
| Max. %                 | Disturbance of Total Lot Area Consisting of 15%-25%                                               | 30%                                         | 39.8%                                                | 421.D.1.(a)                                              |     |
|                        | of Critical Slopes (>25%) During Construction                                                     | No                                          | Yes                                                  | 421.D.1.(b)                                              |     |
| Permitte<br>Max. Are   | d<br>a of Disturbance of Critical Slope Areas (>25%                                               | 0 SF                                        | 13,964 SF                                            | 421.D.1.(b)<br>421.D.2                                   |     |
|                        | ding Results in Net Increase of Total Steep Slope                                                 | 0 SF<br>No                                  | No                                                   | 421.D.2<br>421.E.2.(a)                                   |     |
| Areas or               |                                                                                                   | 4 FT                                        | 4 FT                                                 | 421.E.2.(a)<br>412.07.B.1.(b).(i)                        |     |
| Max. Fer               | nce Height More than 15 FT from R.O.W. and in Side<br>Yards (FT)                                  | 6 FT                                        | 4 FT                                                 | 412.07.B.1.(b).(j) /<br>412.07.B.2.(b)                   |     |
|                        | ards (FT)<br>Ik Fence Permitted in Front Yard                                                     | No                                          | No                                                   | 412.07.B.2.(c)                                           |     |
| Max. Ret               | aining Wall Height (FT)                                                                           | 8 FT                                        | 10.0 FT                                              | 421.G.1                                                  |     |
| Max Bot                | aining Wall Height in Front Yard Setback (FT)                                                     | 4 FT                                        | 7.6 FT                                               | 421.G.1                                                  |     |
|                        |                                                                                                   |                                             |                                                      |                                                          |     |