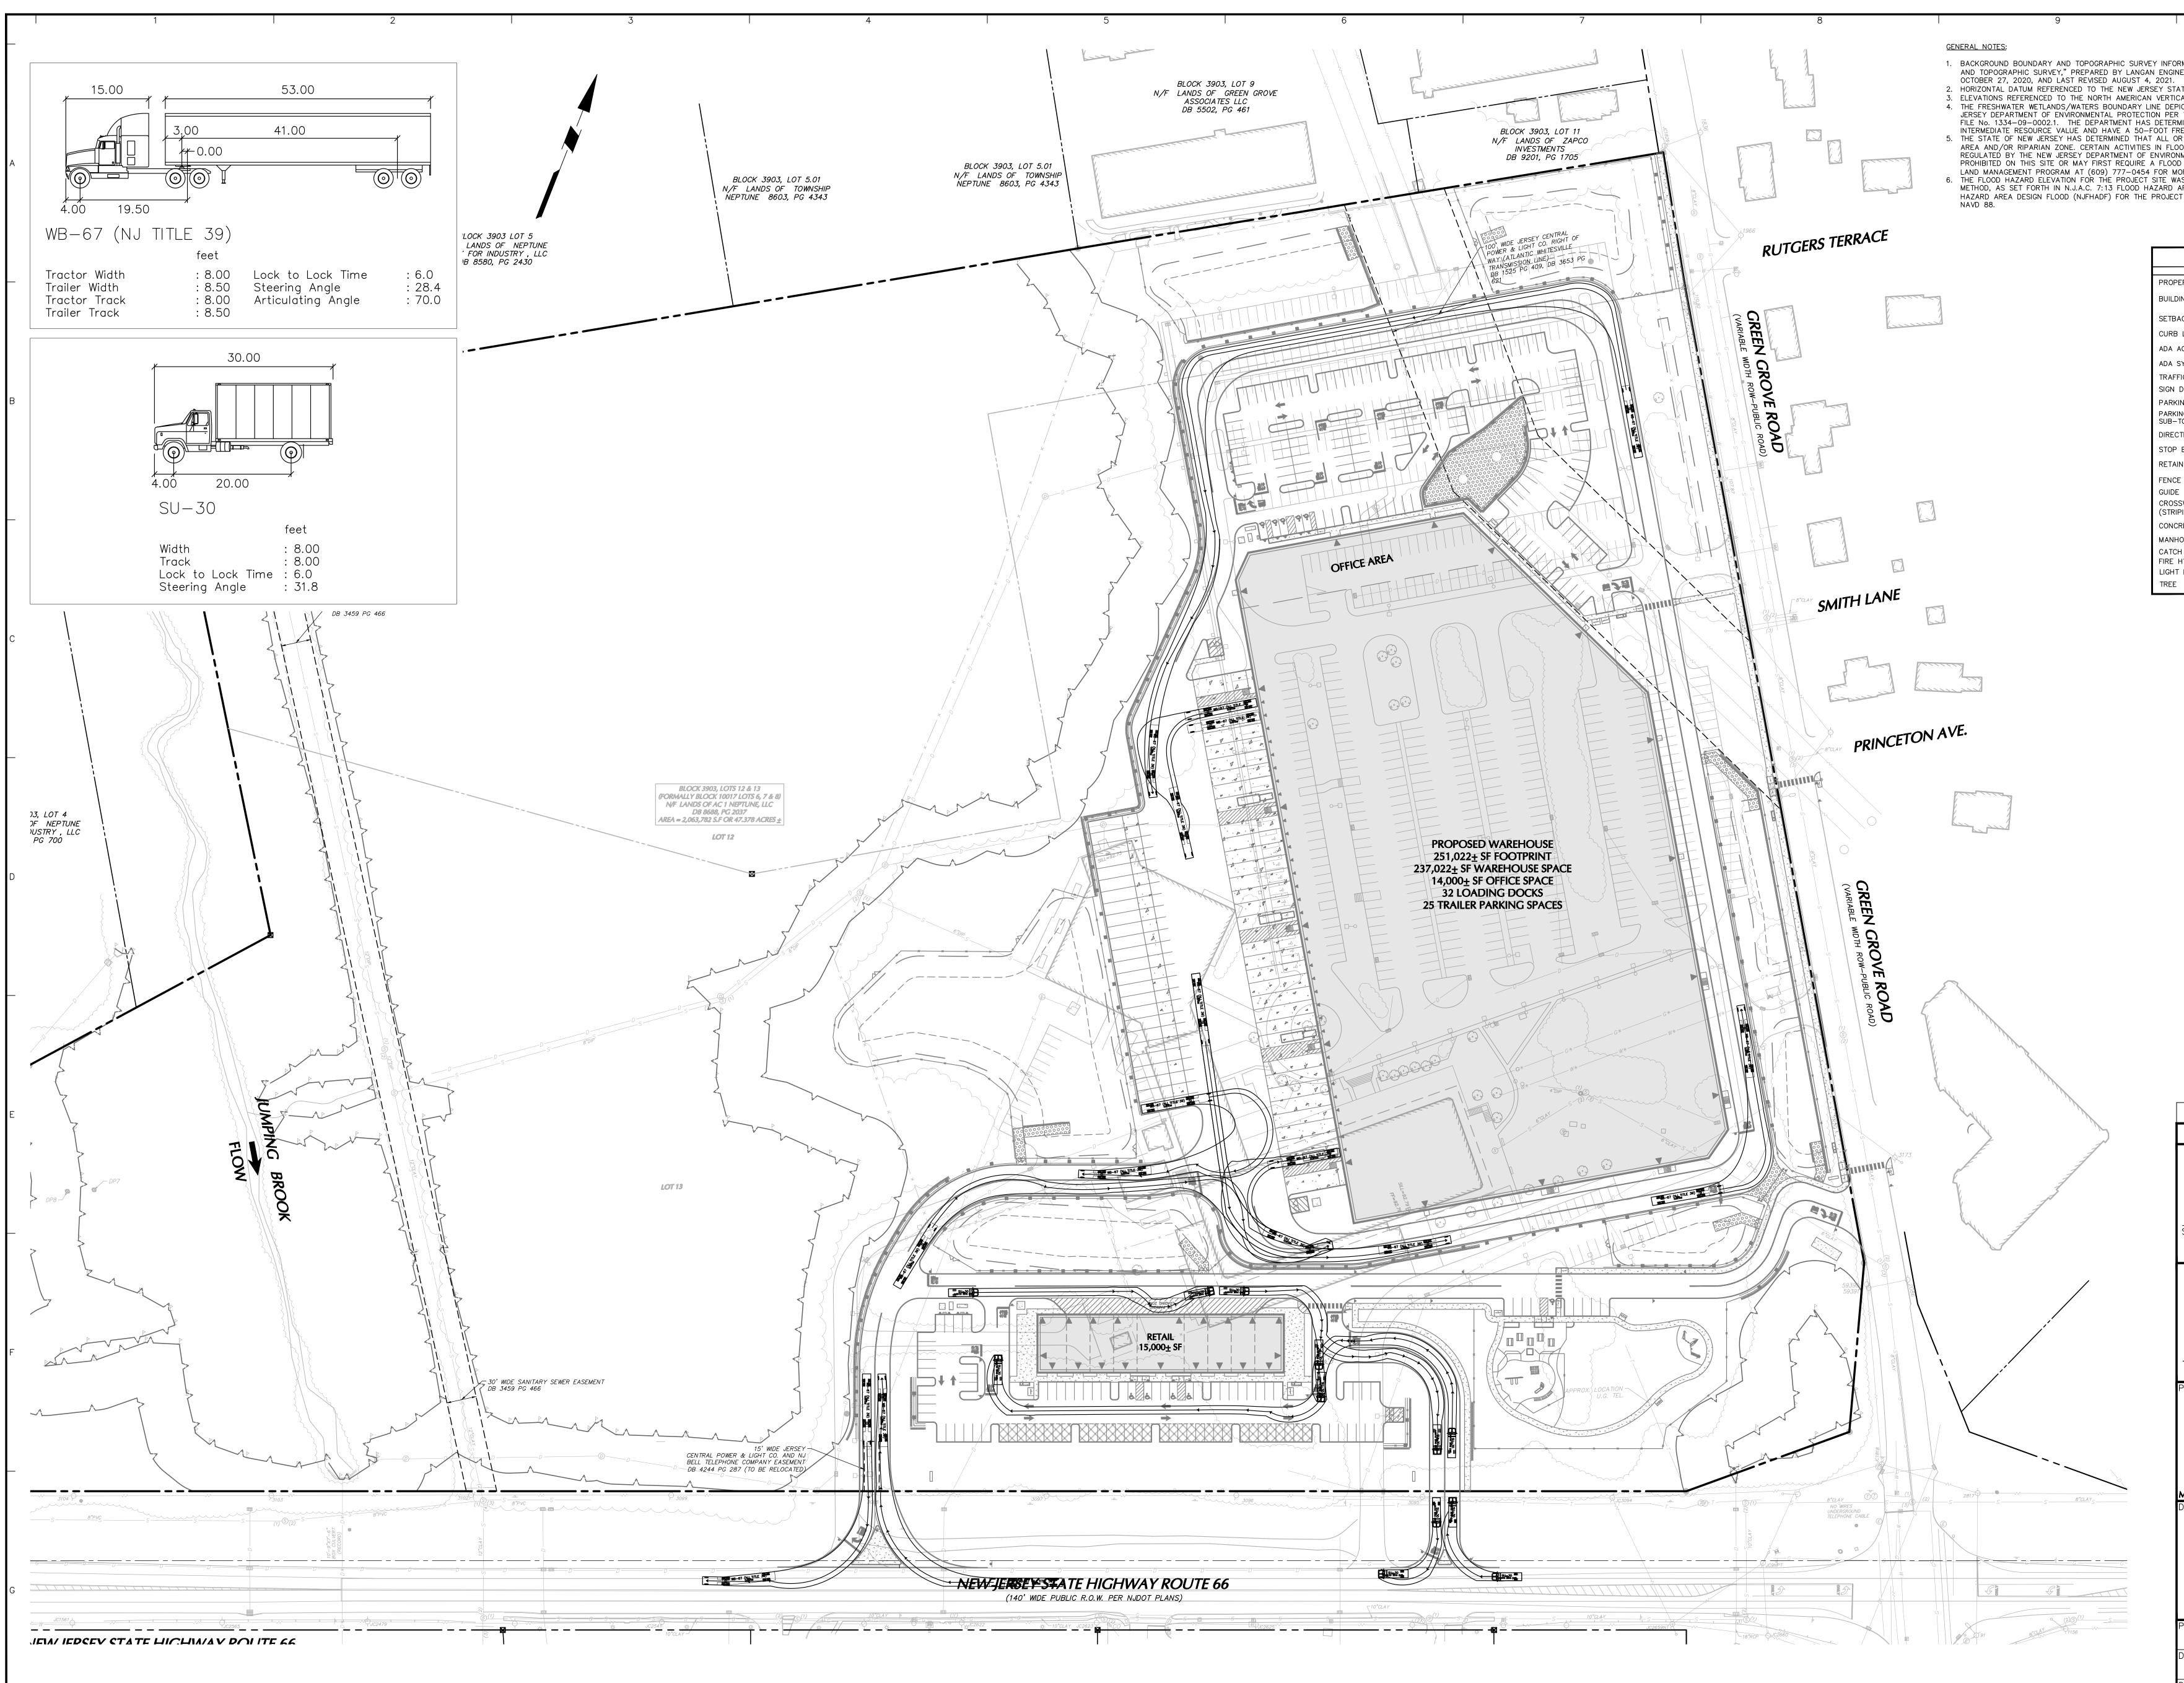

| i                      | 3501 STATE<br>ZONING DISTRICT: BLOCK No. 3903,                                                    | LOT No. 12 & 13                             | REDEVELOPME                                          | NT PLAN (SECTIO                                          | NB) |
|------------------------|---------------------------------------------------------------------------------------------------|---------------------------------------------|------------------------------------------------------|----------------------------------------------------------|-----|
| ltem                   |                                                                                                   | Required / Allowable                        | Proposed                                             | Regulation <sup>1</sup> Reference                        | Con |
| Land Us                | e:                                                                                                |                                             |                                                      | _                                                        |     |
| Principal              | Use                                                                                               | General Warehousing                         | General Warehousing                                  | Redevelopment Plan<br>Section VIII                       |     |
| Area, Bu               | Ik & Yard Requirements:                                                                           |                                             |                                                      |                                                          |     |
| Min. Lot               | Area (AC)                                                                                         | 2.5 AC                                      | 37.59± AC                                            | Redevelopment Plan<br>Section VIII                       |     |
| Max. Flo               | or Area Ratio                                                                                     | 1.0                                         | 0.31                                                 | Redevelopment Plan<br>Section VIII                       |     |
| Min. Lot               | Width (FT)                                                                                        | 500 FT                                      | 1,057.2 FT                                           | Redevelopment Plan<br>Section VIII                       |     |
| Min. Lot               | Frontage (FT)                                                                                     | 500 FT                                      | 1,057.5 FT                                           | Redevelopment Plan<br>Section VIII                       |     |
| Min. Lot               | Depth (FT)                                                                                        | 600 FT                                      | 1,522 FT                                             | Redevelopment Plan<br>Section VIII                       |     |
| Min. Fro               | nt Yard Building Setback (FT)                                                                     | 30 FT                                       | 110 FT                                               | Redevelopment Plan<br>Section VIII                       |     |
|                        | e Yard Building Setback (FT)                                                                      | 50 FT                                       | 50.6 FT                                              | Redevelopment Plan<br>Section VIII<br>Redevelopment Plan |     |
|                        | nbined Side Yard Building Setback (FT)                                                            | 50 FT                                       | 376.5 FT                                             | Section VIII<br>Redevelopment Plan                       |     |
|                        | r Yard Building Setback (FT)                                                                      | 40 FT                                       | 1,022.2 FT                                           | Section VIII<br>Redevelopment Plan                       |     |
|                        | Iding Coverage (%)                                                                                | 30%                                         | 15.3%                                                | Section VIII<br>Redevelopment Plan                       |     |
|                        | Coverage (%)                                                                                      | 65%                                         | 29.3%                                                | Section VIII<br>Redevelopment Plan                       |     |
|                        | nber of Stories<br>Iding Height <sup>10</sup> (FT)                                                | 3                                           | 1                                                    | Section VIII<br>Redevelopment Plan                       |     |
|                        | y, Parking & Loading Area Regulations                                                             | 50 FT                                       | 45.3 FT                                              | Section VIII                                             |     |
|                        | ax. Nonresidential Driveway Width (FT)                                                            | 20 FT / 25 FT                               | N/A                                                  | Redevelopment Plan<br>Section VIII                       | 1   |
| Min. / M               | ax. Warehouse Driveway Width (FT)                                                                 | 35 FT / 80 FT                               | 30 FT / 70 FT                                        | Redevelopment Plan<br>Section VIII                       |     |
| Access F               | Permitted Onto Green Grove Road                                                                   | No                                          | No                                                   | Redevelopment Plan<br>Section VIII                       |     |
| Min. Nor<br>(FT)       | residential Driveway Setback from Property Lines                                                  | 5 FT                                        | N/A                                                  | 412.06.A                                                 | 1   |
|                        | ance of Driveway from Intersection of Two Streets                                                 | 50 FT                                       | N/A                                                  | 412.06.B                                                 | 1   |
| Driveway               | / Shall Serve Use Other Than the Permitted Use on                                                 | No                                          | No                                                   | 412.06.D                                                 |     |
|                        | Jpon Which the Driveway is Located                                                                | -                                           |                                                      |                                                          |     |
|                        | veway Grade (%)<br>ree Walkway Shall be Provided to the Building from                             | 6%                                          | 6%                                                   | 505.B.5                                                  |     |
|                        | ng Lot and Township Sidewalk                                                                      | Yes                                         | Yes                                                  | 412.06.E                                                 |     |
|                        | Entrance and Exit Provided for Nonresidential Use<br>Area with More Than 25 Spaces                | Yes                                         | No                                                   | 514.B.1                                                  |     |
|                        | nber of Parking Spaces <sup>3</sup>                                                               | 142                                         | 144                                                  | 412.17.D                                                 |     |
| Provided               | Parking for Nonresidential Use Allowed to Exceed<br>n Requirements by More Than 20%               | No                                          | No                                                   | 412.17.D<br>412.17.F                                     |     |
|                        | king Space Size (FT x FT)                                                                         | 9 FT x 18 FT                                | 9 FT x 18 FT                                         | 412.17.B                                                 |     |
|                        | re Aisle Width (FT)                                                                               | 24 FT                                       | 24 FT                                                | 514.B.9                                                  |     |
|                        | nt Yard Parking Setback <sup>4</sup> (FT)<br>e & Rear Yard Parking Setback (FT)                   | 30 FT                                       | 121.2 FT<br>159.8 FT                                 | 412.18<br>509.I.1                                        |     |
|                        | king and Driveway Setback from Nonresidential                                                     | 10 FT                                       | 10 FT                                                | 514.B.3                                                  |     |
|                        | Oriented to Front Toward a Parking Lot                                                            | No                                          | No                                                   | 521.B.2                                                  |     |
| Min. Nur               | nber of Loading Berths <sup>5</sup>                                                               | 16                                          | 32                                                   | 412.12.A                                                 |     |
| Min. Loa               | ding Space Size (FT x FT)                                                                         | 15 FT x 60 FT                               | 13.5 FT x 60 FT                                      | 412.12.B                                                 |     |
| Min. Trai              | ler Parking Space Size (FT x FT)                                                                  | 12 FT x 60 FT                               | 12 FT x 60 FT                                        | 514.B.8.(j)                                              |     |
|                        | ping & Buffering Regulations<br>fer Zone for Loading Areas Adjacent to Residential                |                                             |                                                      | Redevelopment Plan                                       |     |
| Zones (F               |                                                                                                   | 70 FT                                       | N/A                                                  | Section VIII                                             | 1   |
|                        | ding Area Buffer Area Width <sup>12</sup> (FT)                                                    | 10 FT<br>10 FT                              | 121.2 FT<br>79.9 FT                                  | 503.B.1<br>503.C.1                                       |     |
| Min. Utili             | ty Equipment Buffer Area Width <sup>12</sup> (FT)                                                 | 3 FT                                        | 68.0 FT                                              | 503.D.1                                                  |     |
| Parking L              | ot Buffer in Side and Rear Yards                                                                  | 6 FT Evergreens @ 3 FT<br>O.C.              | 6 FT Evergreens @ 3<br>FT O.C.                       | 509.I.1.(a)                                              |     |
| Parking L              | ot Buffer in Front Yard                                                                           | Evergreen & Deciduous<br>Hedge with Shade   | Evergreen &<br>Deciduous Hedge<br>with Shade Trees @ | 509.I.1.(b)                                              |     |
| Min % I                | andscaping of Interior Parking Lot Area                                                           | Trees @ 30 FT O.C.<br>5%                    | 30 FT O.C.<br>11.1%                                  | 509.1.4.                                                 |     |
|                        | nber of Parking Lot Shade Trees                                                                   | 1 per 5 Parking Spaces                      | 1 per 5 Parking<br>Spaces                            | 509.1.4.                                                 |     |
| Diamono<br>Parking E   | -Shaped Tree Islands Utilized Between Head-to-Head                                                | Yes                                         | No                                                   | 509.I.4.(a)                                              |     |
|                        | of Diamond-Shaped Tree Islands (SF)                                                               | 36 SF                                       | 0 SF                                                 | 509.I.4.(a)                                              |     |
| Min. Wic               | th of Landscape Strip at End of Parking Row (FT)                                                  | 4 FT                                        | 2 FT                                                 | 509.I.4.(b)                                              |     |
| Max. Nu                | mber of Parking Spaces Without Landscape Island                                                   | 8                                           | 8                                                    | Redevelopment Plan<br>Section VIII                       |     |
| Min. Lan               | dscape Island Width (FT)                                                                          | 7 FT                                        | 9 FT                                                 | 509.I.4.(c)                                              |     |
|                        | ewalk Width Adjacent to Landscape Island Strips                                                   | 4 FT                                        | N/A                                                  | 509.I.4.(d)                                              | 1   |
| have Lov               | arking Landscape Islands Not Planted with Trees to<br>v-Growing Evergreen Shrubs                  | Yes                                         | Yes                                                  | 509.I.4.(f)                                              |     |
| Proposed               |                                                                                                   | Yes                                         | Yes                                                  | 509.M                                                    |     |
|                        | th Enclosure Buffer Width <sup>12</sup> (FT)                                                      | 10 FT                                       | 61.6 FT                                              | 515.A.1                                                  |     |
|                        | sh Enclosure Wall Height (FT)<br>sh Enclosure Evergreen Screen Height (FT)                        | 6 FT<br>4 FT                                | 6 FT<br>4 FT                                         | 515.A.1<br>515.A.1                                       |     |
|                        | closure Permitted with Building Setbacks                                                          | No                                          | No                                                   | 515.A.2                                                  |     |
|                        | ee Setback from Curbline (FT)                                                                     | 15 FT                                       | 15 FT                                                | 523.A                                                    |     |
|                        | et Tree Spacing for Large Street Trees (FT)<br>et Tree Spacing for Medium Street Trees (FT)       | 35 FT<br>30 FT                              | 35 FT<br>N/A                                         | 523.B<br>523.B                                           | 1   |
|                        | k Regulations                                                                                     |                                             |                                                      |                                                          | ·'  |
| Min. Side              | ewalk Width for Warehouse Uses (FT)                                                               | 5 FT                                        | 5 FT                                                 | Redevelopment Plan<br>Section VIII                       |     |
| Intersect              |                                                                                                   | Yes                                         | Yes                                                  | Redevelopment Plan<br>Section VIII                       |     |
|                        | s Required on Both Sides of Roads for Nonresidential                                              | Yes                                         | Yes                                                  | 519.B.1                                                  |     |
| Right-of-              |                                                                                                   | Yes                                         | Yes                                                  | 519.B.2                                                  |     |
| Public Ac<br>Right-of- | ccess Easement for Sidewalk Not Within the<br>Nay                                                 | Yes                                         | Yes                                                  | 519.B.3                                                  |     |
|                        | back of Street Furniture from the Curbline (FT)                                                   | 4 FT                                        | 10.0 FT                                              | 519.B.3.(a)                                              |     |
|                        | ar Passageway in Front of Street Furniture (FT)<br>nternal Sidewalk Links Between Development and | 7.5 FT                                      | 6 FT                                                 | 519.B.3.(a)                                              |     |
| Streets                | Access Easements for Pedestrian Links                                                             | Yes                                         | Yes                                                  | 519.B.3.(b)<br>519.B.3.(b)                               |     |
| Sidewalk               | s Less Than 6 FT in Width to Provide 6 FT Width for                                               |                                             |                                                      |                                                          |     |
|                        | gth Every 200 FT for Handicap Passage                                                             | Yes 10% of Total Required                   | Yes                                                  | 519.B.6                                                  |     |
| Min. Nur               | nber of Bicycle Parking Spaces                                                                    | Parking up to 100<br>Spaces + 2% Thereafter | 15                                                   | 519.C                                                    |     |
| Fence P                | etaining Wall & Slope Regulations                                                                 | (11)                                        |                                                      |                                                          |     |
| Max. %                 | Disturbance of Total Lot Area Consisting of 15%-25%                                               | 30%                                         | 39.8%                                                | 421.D.1.(a)                                              |     |
|                        | of Critical Slopes (>25%) During Construction                                                     | No                                          | Yes                                                  | 421.D.1.(b)                                              |     |
| Permitte<br>Max. Are   | d<br>a of Disturbance of Critical Slope Areas (>25%                                               | 0 SF                                        | 13,964 SF                                            | 421.D.1.(b)<br>421.D.2                                   |     |
|                        | ding Results in Net Increase of Total Steep Slope                                                 | 0 SF<br>No                                  | No                                                   | 421.D.2<br>421.E.2.(a)                                   |     |
| Areas or               |                                                                                                   | 4 FT                                        | 4 FT                                                 | 421.E.2.(a)<br>412.07.B.1.(b).(i)                        |     |
| Max. Fer               | nce Height More than 15 FT from R.O.W. and in Side<br>Yards (FT)                                  | 6 FT                                        | 4 FT                                                 | 412.07.B.1.(b).(j) /<br>412.07.B.2.(b)                   |     |
|                        | ards (FT)<br>Ik Fence Permitted in Front Yard                                                     | No                                          | No                                                   | 412.07.B.2.(c)                                           |     |
| Max. Ret               | aining Wall Height (FT)                                                                           | 8 FT                                        | 10.0 FT                                              | 421.G.1                                                  |     |
| Max Bot                | aining Wall Height in Front Yard Setback (FT)                                                     | 4 FT                                        | 7.6 FT                                               | 421.G.1                                                  |     |
|                        |                                                                                                   |                                             |                                                      |                                                          |     |