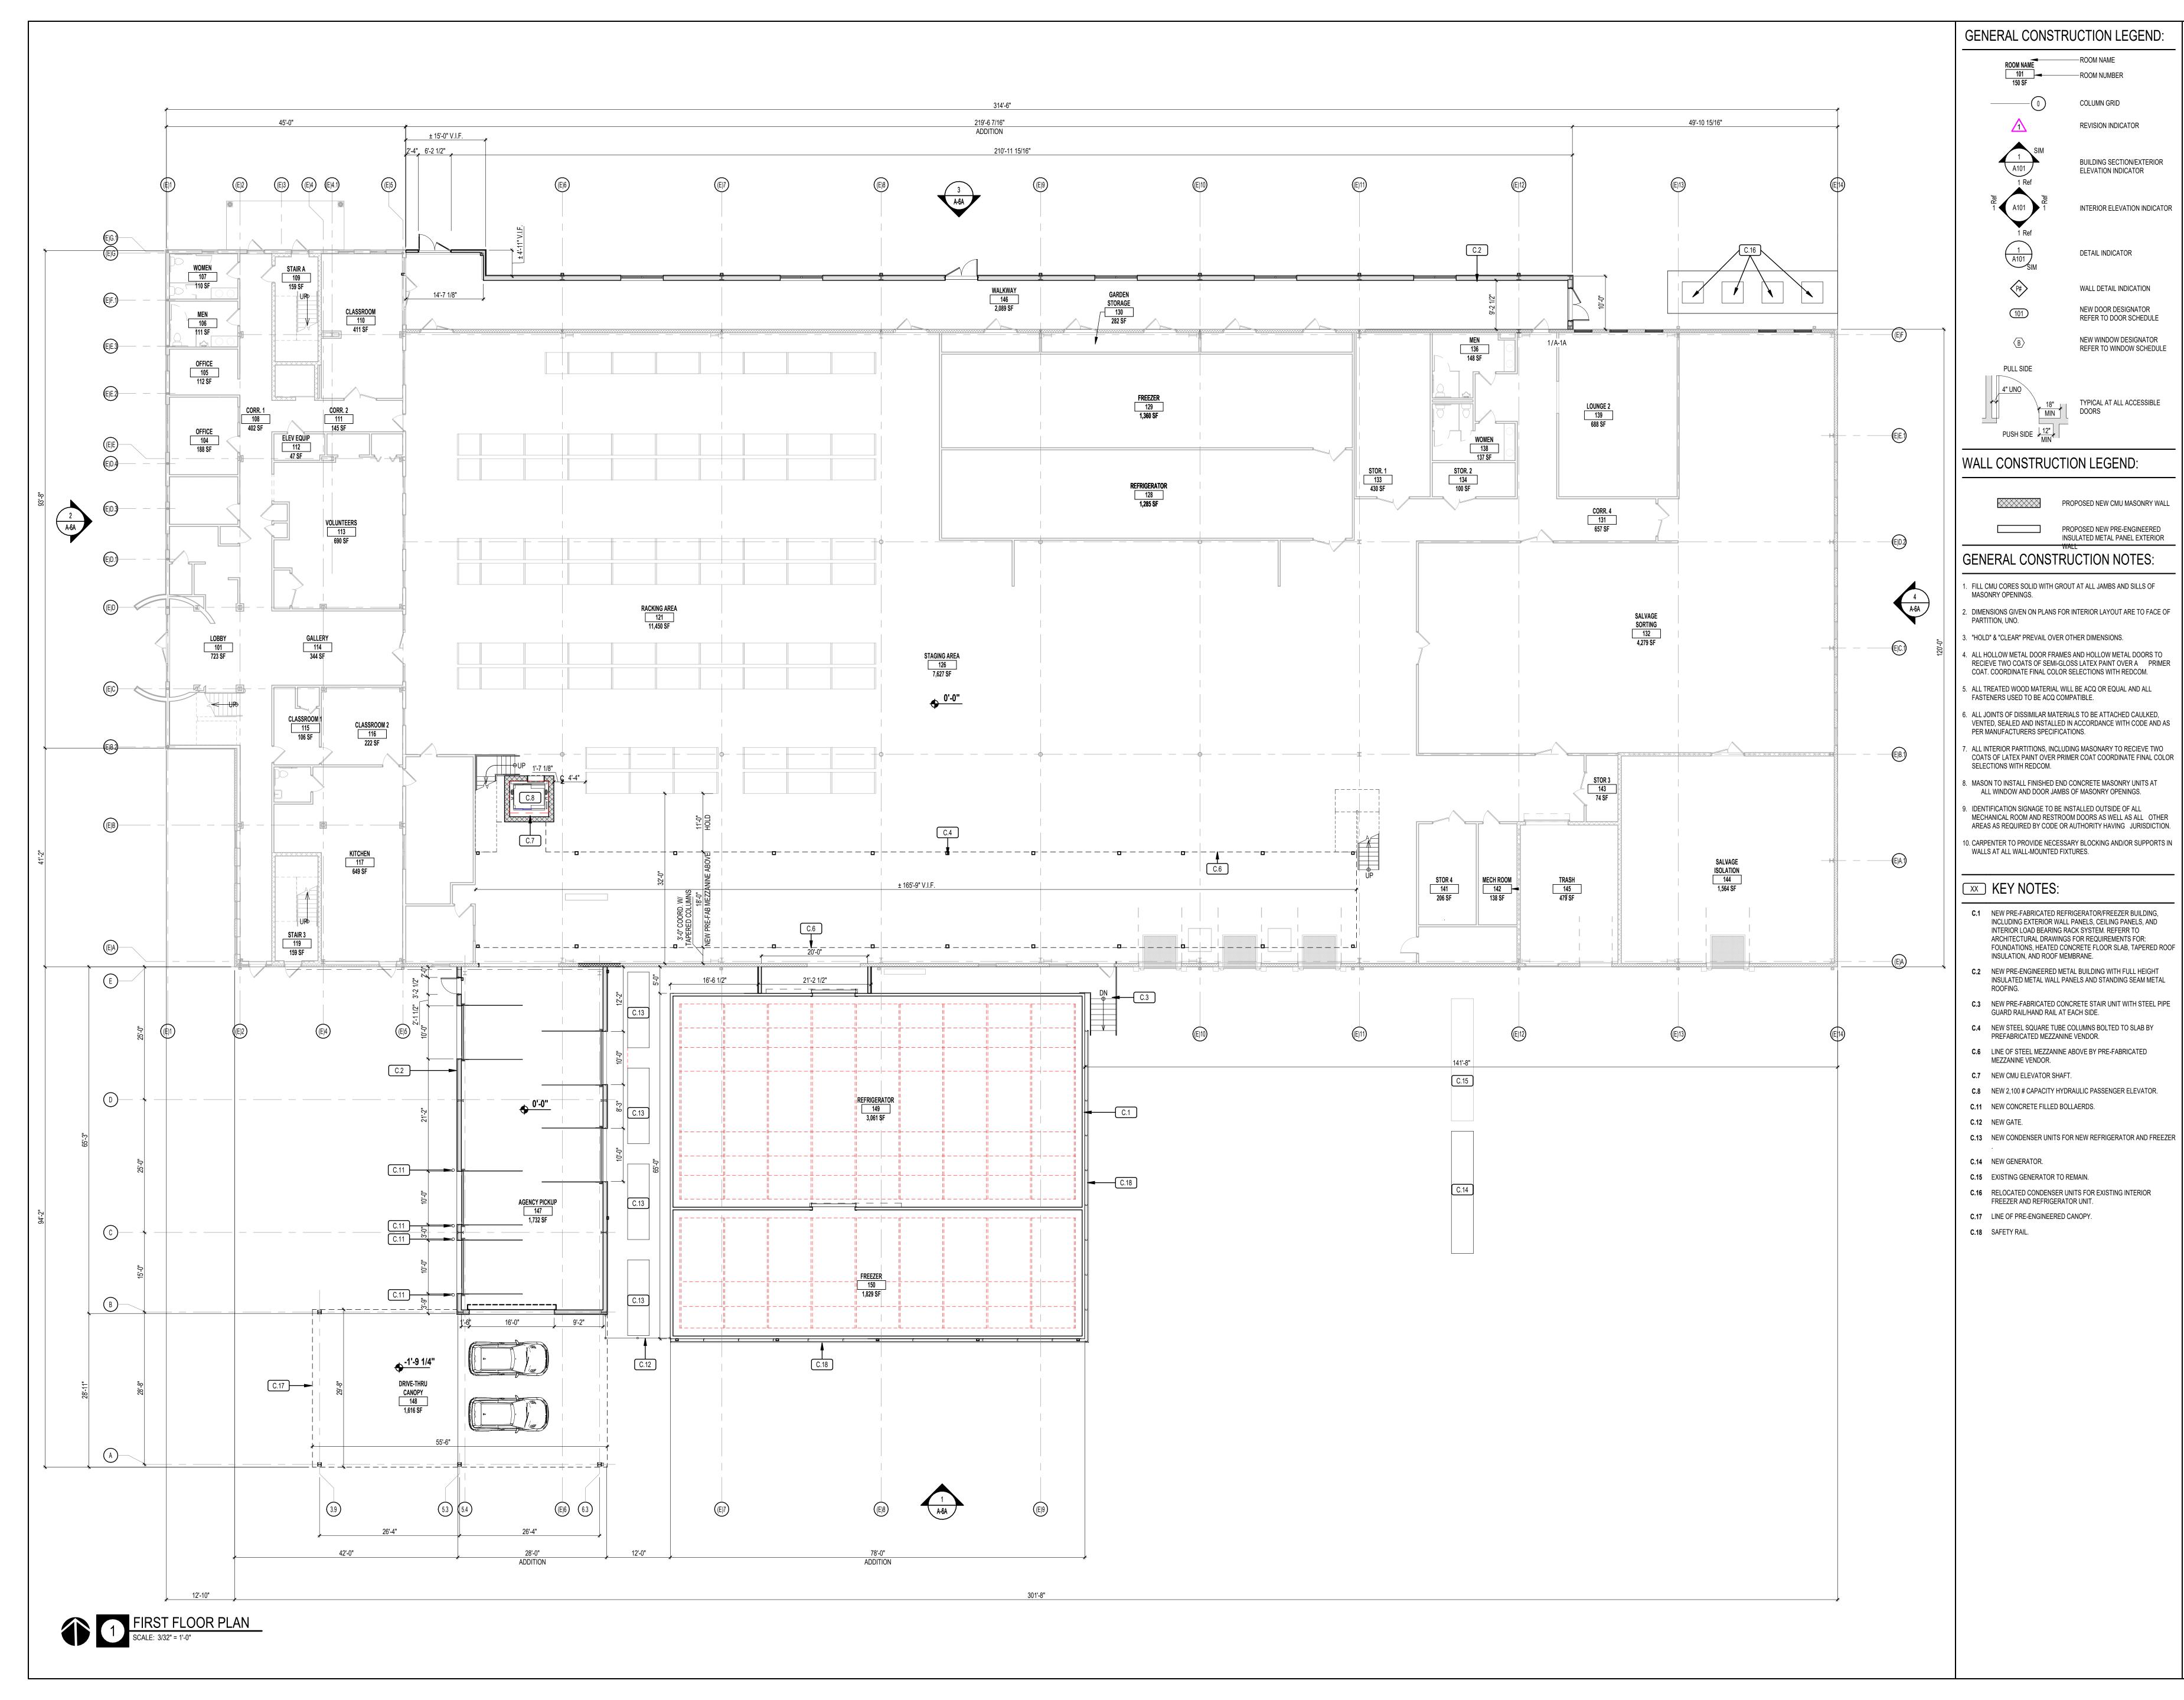

FULFILL FOOD BANK

BLOCK 2301, LOT 1 3300 ROUTE 66 MONMOUTH COUNTY, NJ

FIRST FLOOR PLAN

**GENERAL ELEVATION LEGEND:** 

COLUMN GRID

REVISION INDICATOR

LEVEL INDICATOR

| 2023-10-20 | PLANNING BOARD SUBMISSION | 2024-01-10 | REVISED PER CLIENT COMMENTS | 2024-02-22 | REVISED PER PLANNING BOARD COMMENTS | 2024-03-08 | REVISED PER PLANNING BOARD COMMENTS |