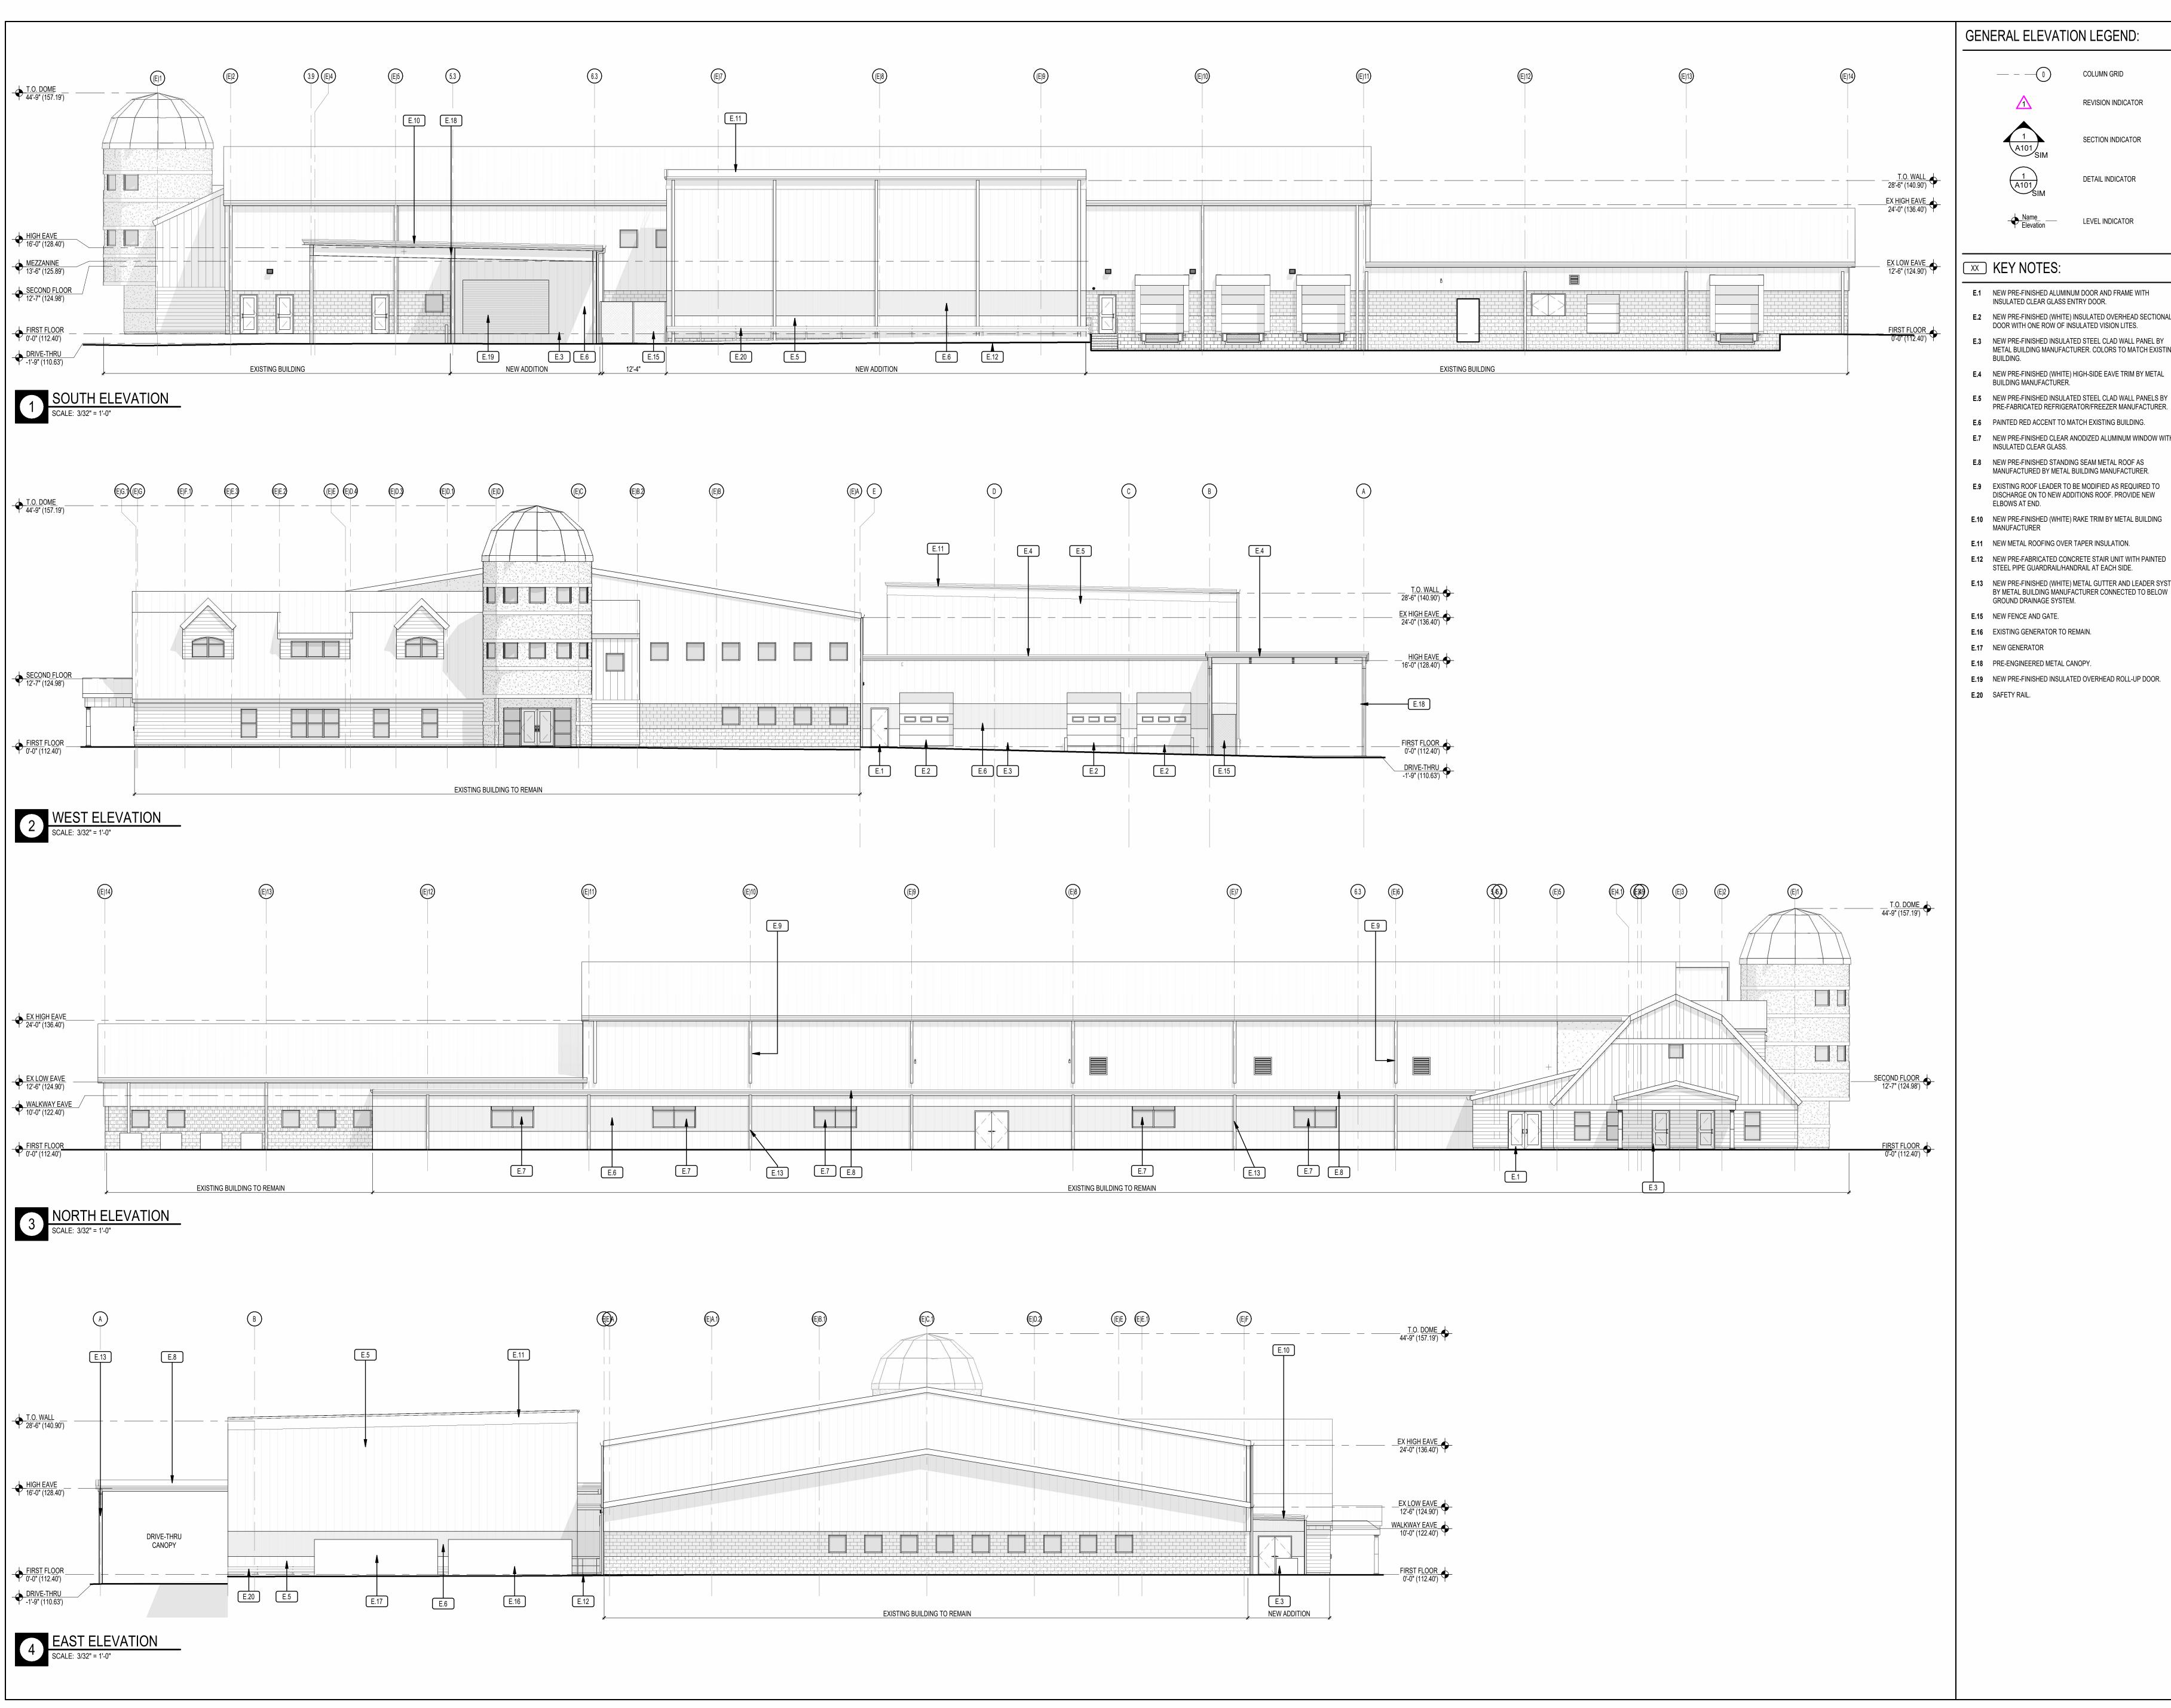

SECTION INDICATOR DETAIL INDICATOR

- E.1 NEW PRE-FINISHED ALUMINUM DOOR AND FRAME WITH INSULATED CLEAR GLASS ENTRY DOOR.
- E.2 NEW PRE-FINISHED (WHITE) INSULATED OVERHEAD SECTIONAL DOOR WITH ONE ROW OF INSULATED VISION LITES.
- E.3 NEW PRE-FINISHED INSULATED STEEL CLAD WALL PANEL BY METAL BUILDING MANUFACTURER. COLORS TO MATCH EXISTING
- E.4 NEW PRE-FINISHED (WHITE) HIGH-SIDE EAVE TRIM BY METAL
- E.5 NEW PRE-FINISHED INSULATED STEEL CLAD WALL PANELS BY
- **E.6** PAINTED RED ACCENT TO MATCH EXISTING BUILDING.
- E.7 NEW PRE-FINISHED CLEAR ANODIZED ALUMINUM WINDOW WITH INSULATED CLEAR GLASS.
- E.8 NEW PRE-FINISHED STANDING SEAM METAL ROOF AS MANUFACTURED BY METAL BUILDING MANUFACTURER.
- E.9 EXISTING ROOF LEADER TO BE MODIFIED AS REQUIRED TO DISCHARGE ON TO NEW ADDITIONS ROOF. PROVIDE NEW
- MANUFACTURER
- **E.11** NEW METAL ROOFING OVER TAPER INSULATION. E.12 NEW PRE-FABRICATED CONCRETE STAIR UNIT WITH PAINTED
- E.13 NEW PRE-FINISHED (WHITE) METAL GUTTER AND LEADER SYSTEM BY METAL BUILDING MANUFACTURER CONNECTED TO BELOW
- **E.16** EXISTING GENERATOR TO REMAIN.
- **E.18** PRE-ENGINEERED METAL CANOPY.
- E.19 NEW PRE-FINISHED INSULATED OVERHEAD ROLL-UP DOOR.

Kml ROBERTO MARTINEZ, RA NEW JERSEY REGISTERED ARCHITECT, LIC. No. 19672

FULFILL FOOD BANK

BLOCK 2301, LOT 1 3300 ROUTE 66 MONMOUTH COUNTY, NJ

EXTERIOR BUILDING **ELEVATIONS** 