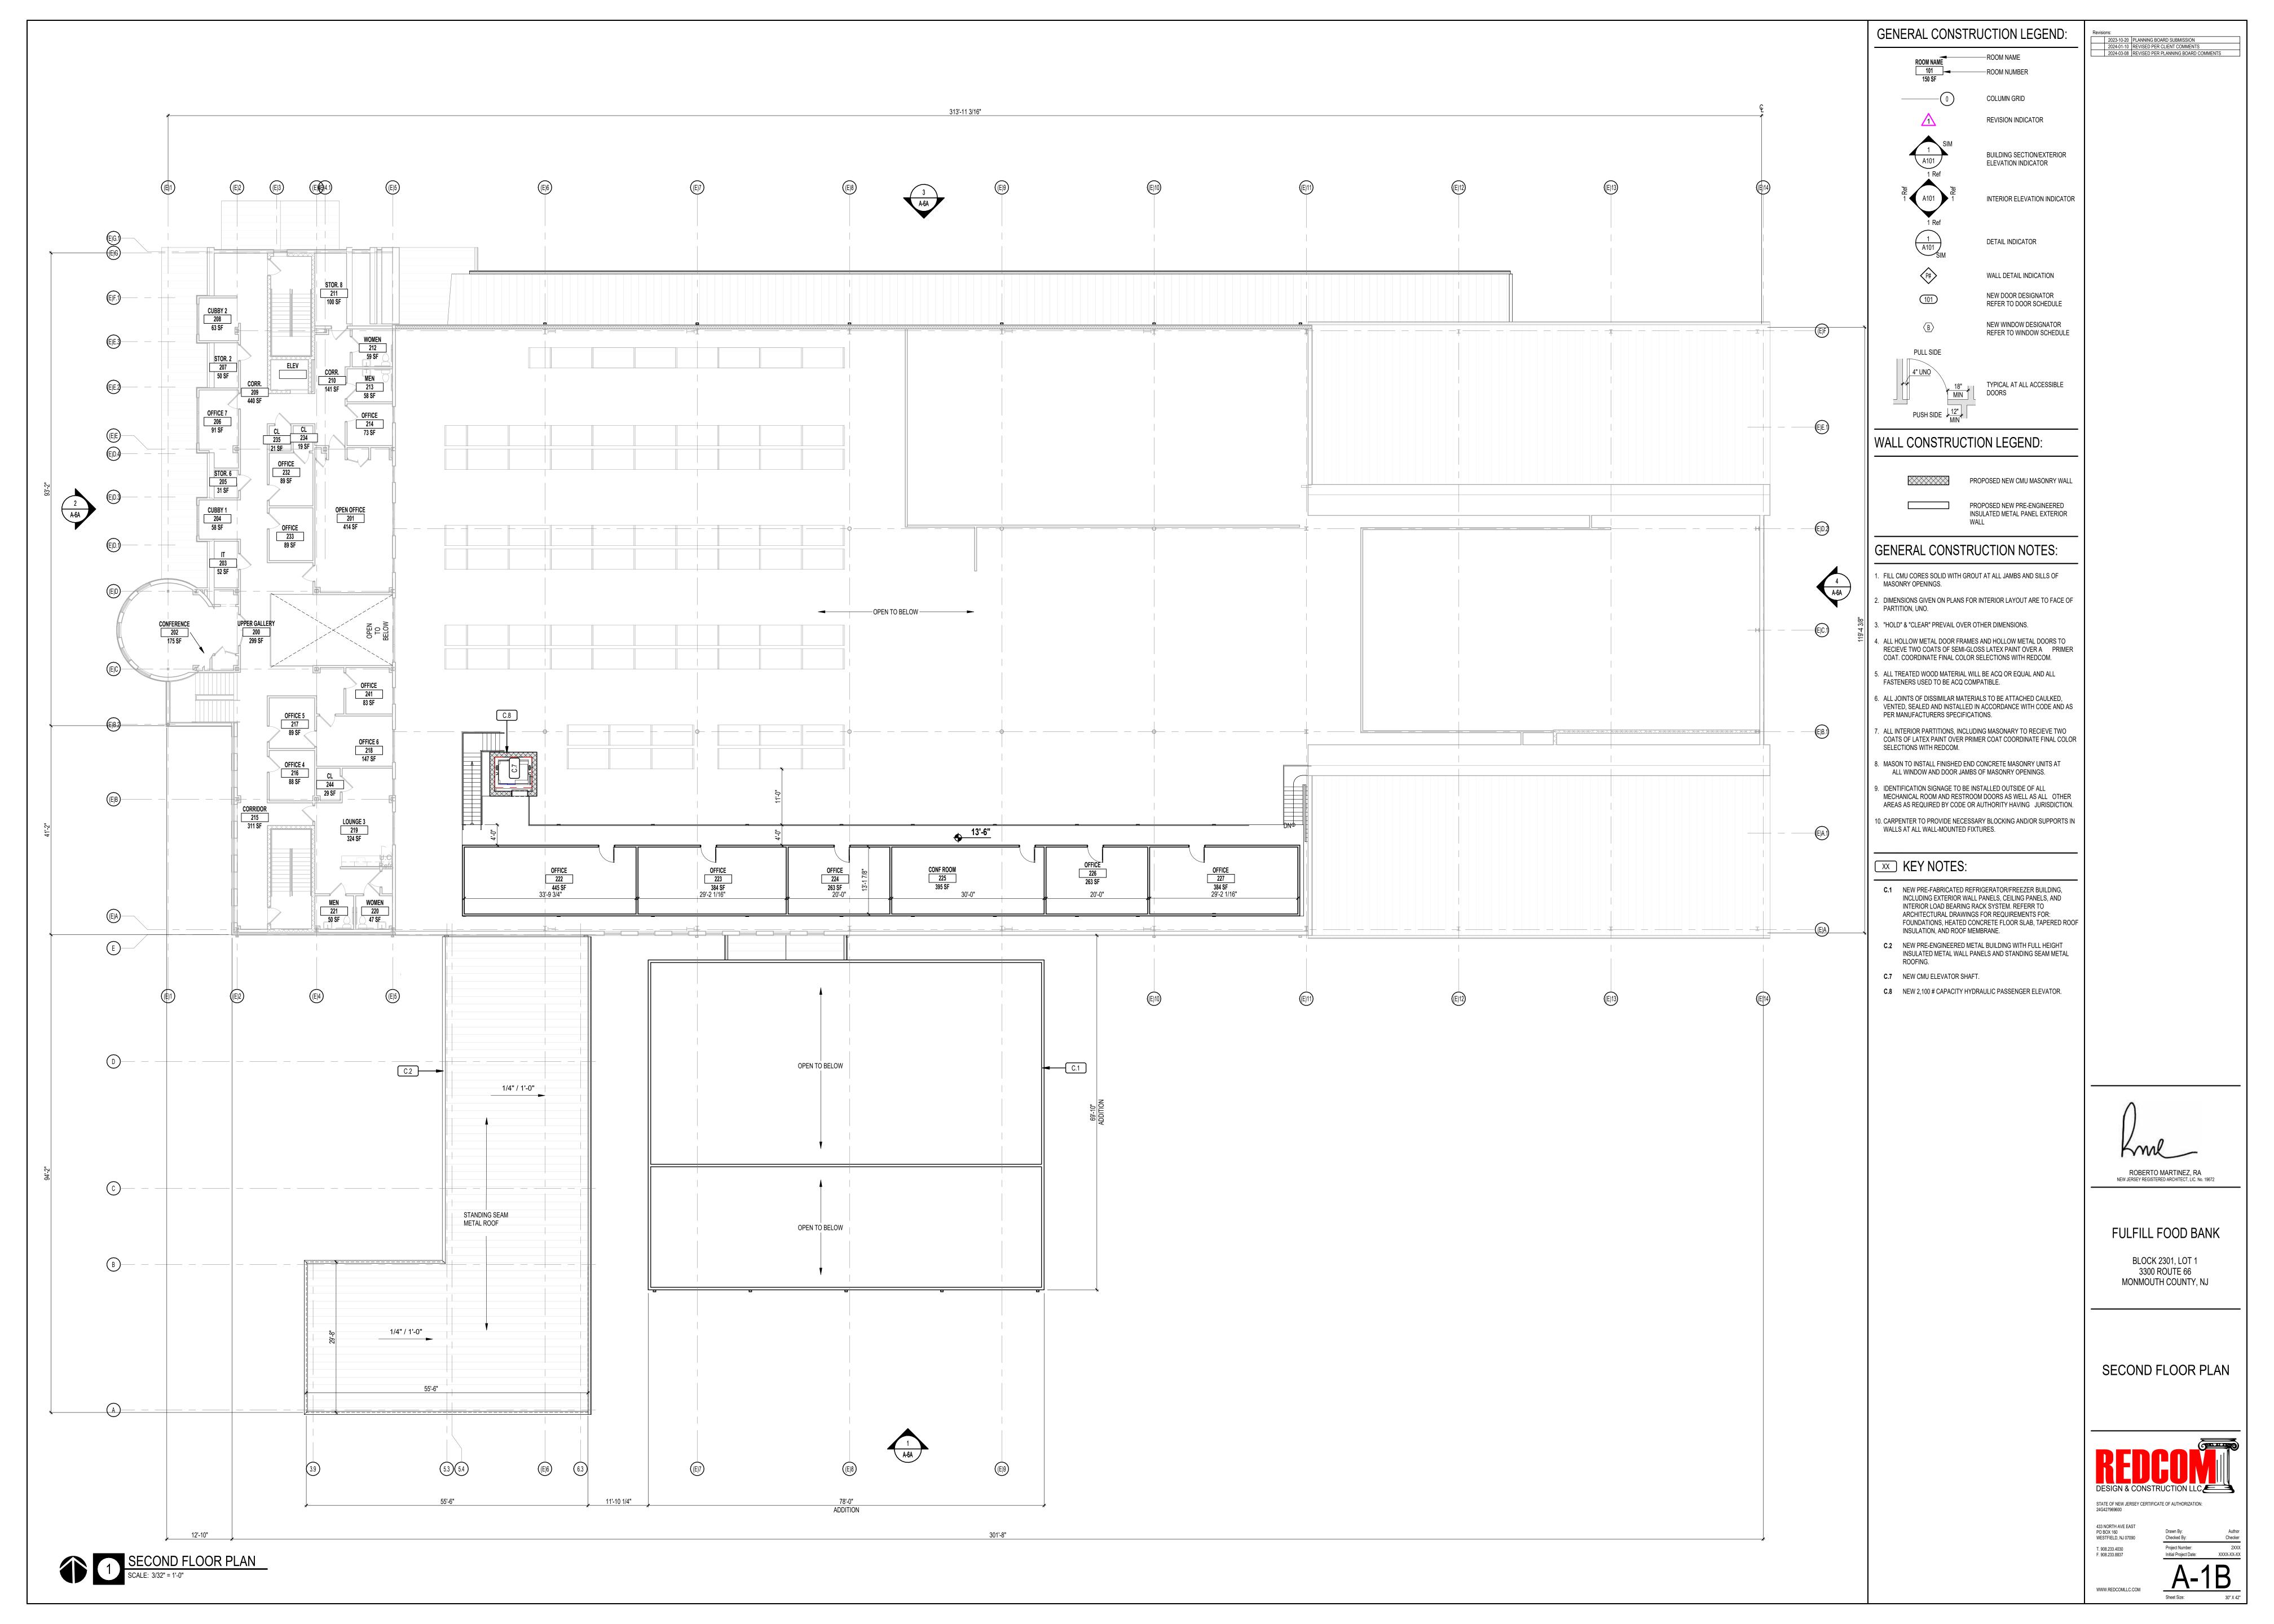

2023-10-20 PLANNING BOARD SUBMISSION
2024-01-10 REVISED PER CLIENT COMMENTS
2024-02-22 REVISED PER PLANNING BOARD COMMENTS
2024-03-08 REVISED PER PLANNING BOARD COMMENTS

ROBERTO MARTINEZ, RA NEW JERSEY REGISTERED ARCHITECT, LIC. No. 19672

FULFILL FOOD BANK

BLOCK 2301, LOT 1 3300 ROUTE 66 MONMOUTH COUNTY, NJ

FIRST FLOOR PLAN

**GENERAL ELEVATION LEGEND:** 

COLUMN GRID

REVISION INDICATOR

LEVEL INDICATOR

| 2023-10-20 | PLANNING BOARD SUBMISSION | 2024-01-10 | REVISED PER CLIENT COMMENTS | 2024-02-22 | REVISED PER PLANNING BOARD COMMENTS | 2024-03-08 | REVISED PER PLANNING BOARD COMMENTS |