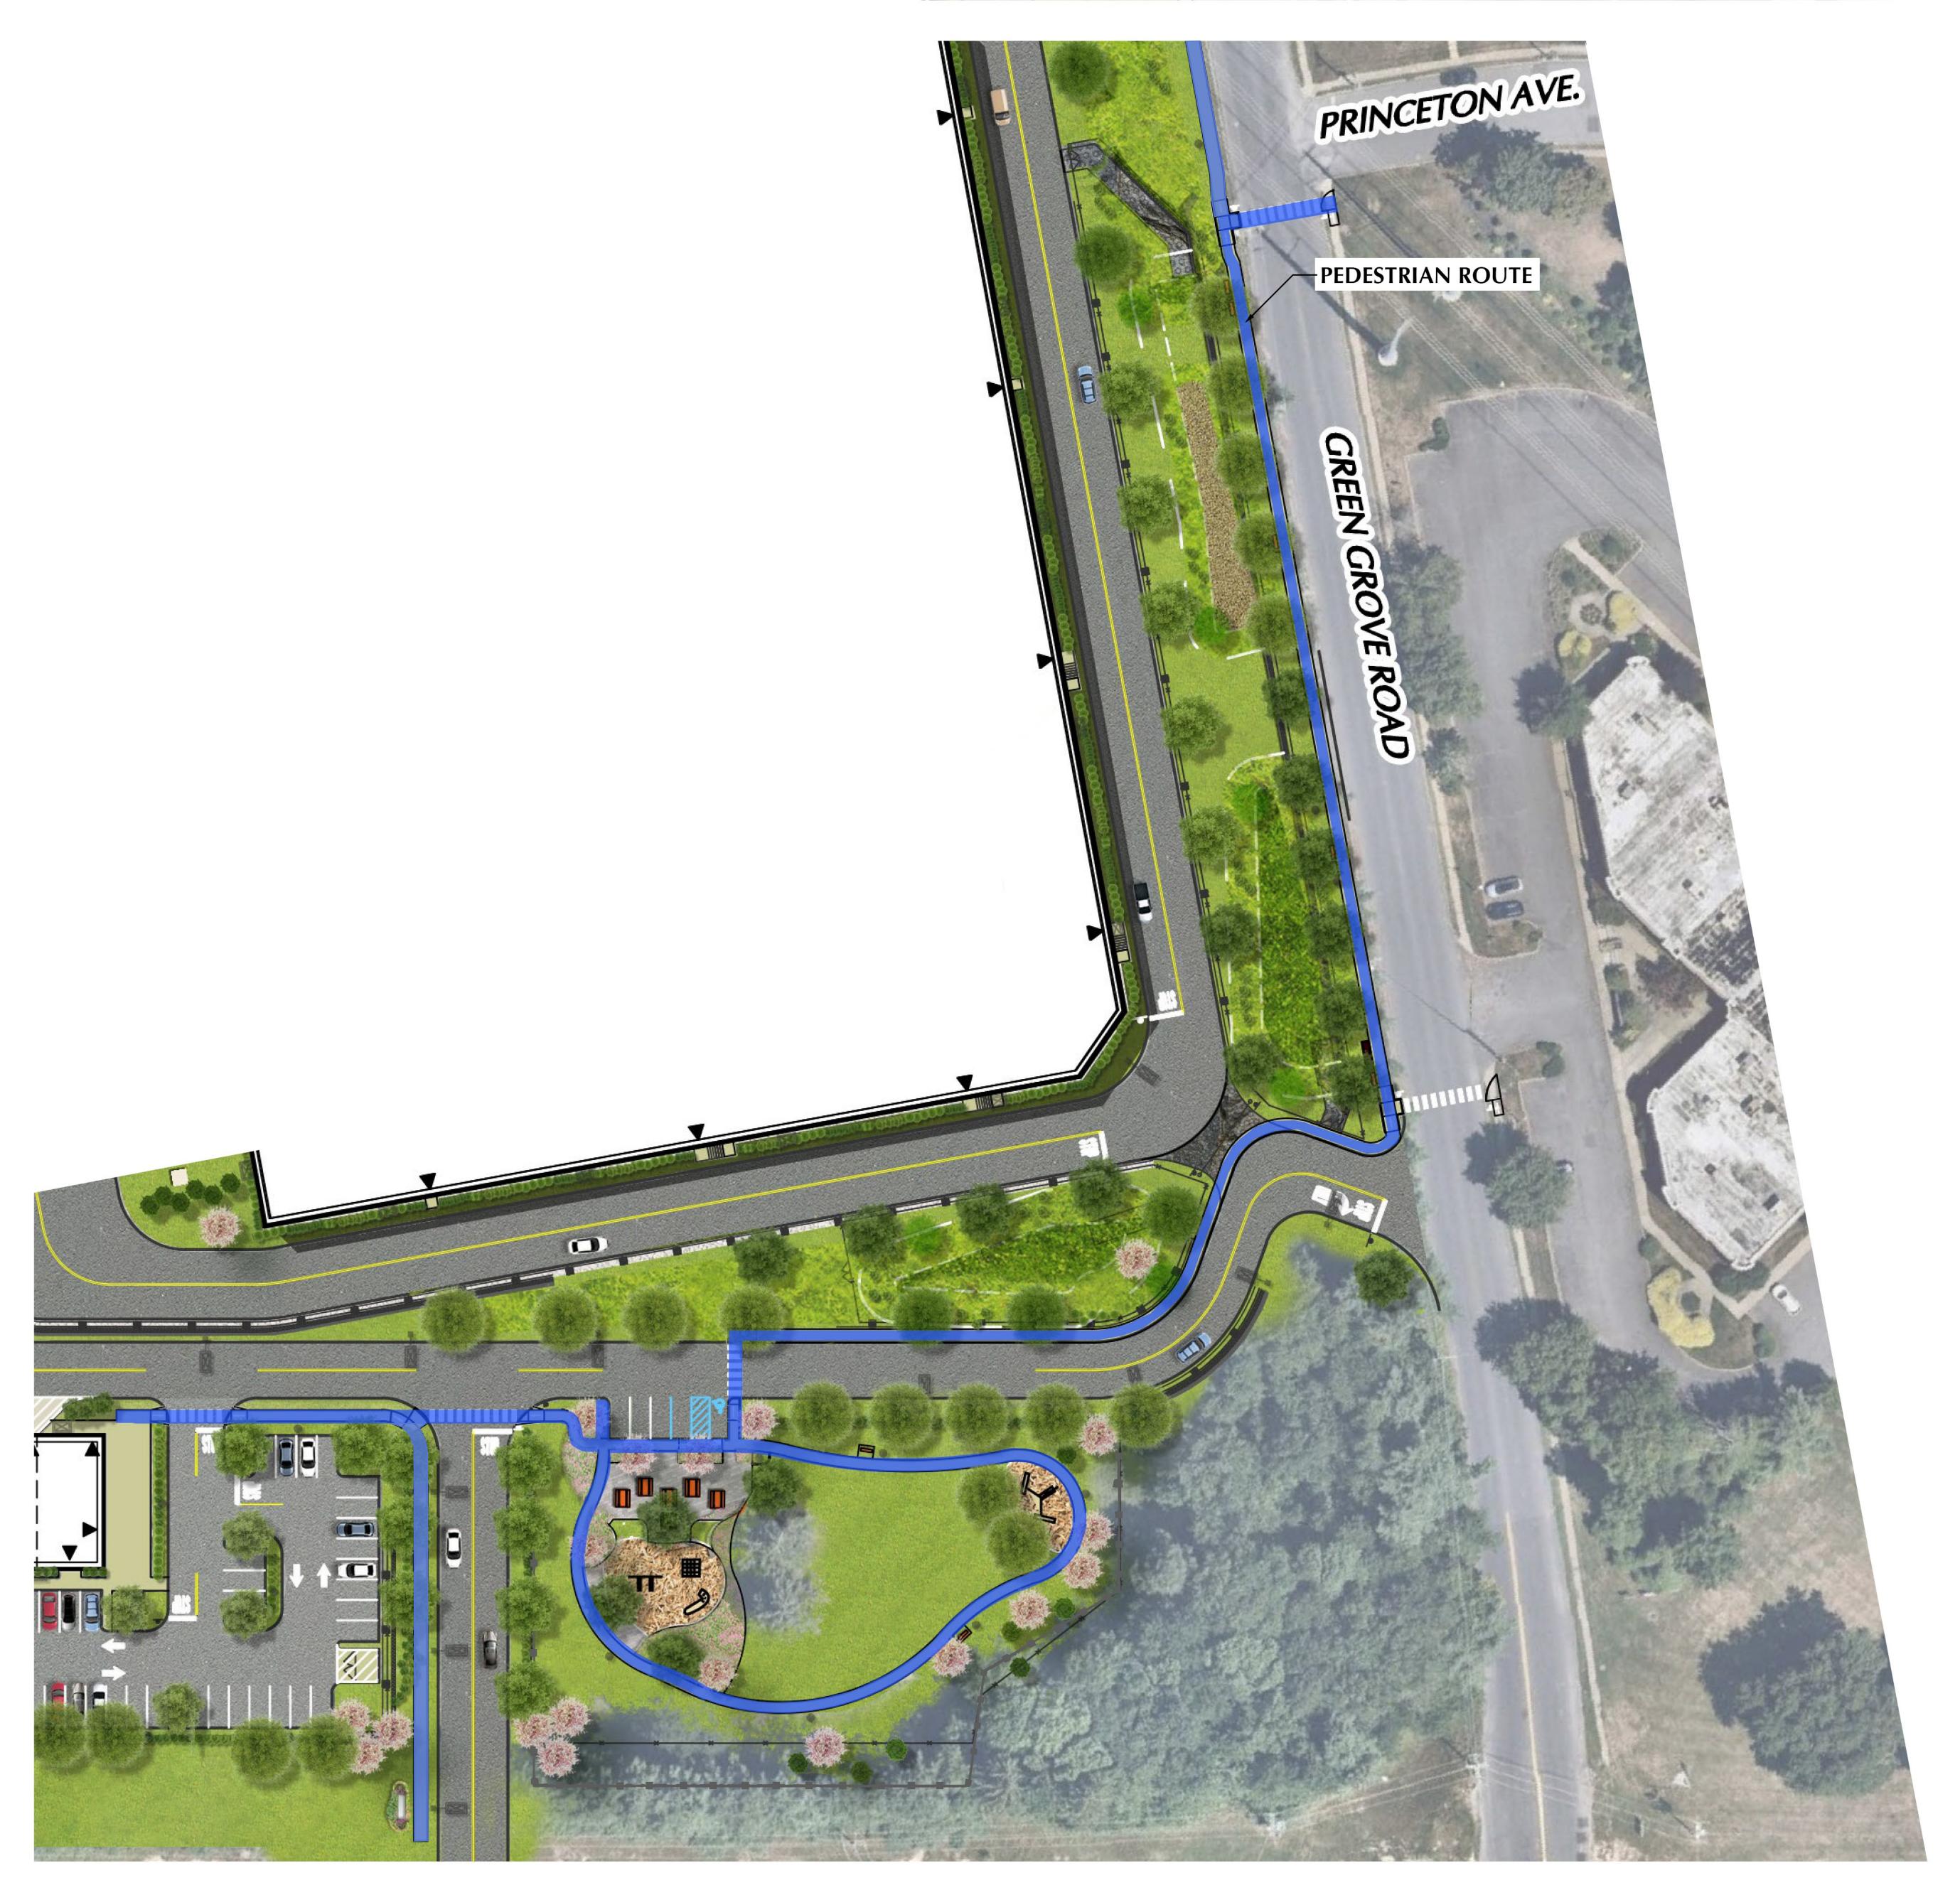

### **3501 STATE ROUTE 66 REDEVELOPMENT** PEDESTRIAN ROUTE PLAN RENDERING

NEPTUNE TOWNSHIP, MONMOUTH COUNTY, NEW JERSEY

### **EXHIBIT F2**

NEPTUNE TOWNSHIP, MONMOUTH COUNTY, NEW JERSEY

NEPTUNE TOWNSHIP, MONMOUTH COUNTY, NEW JERSEY