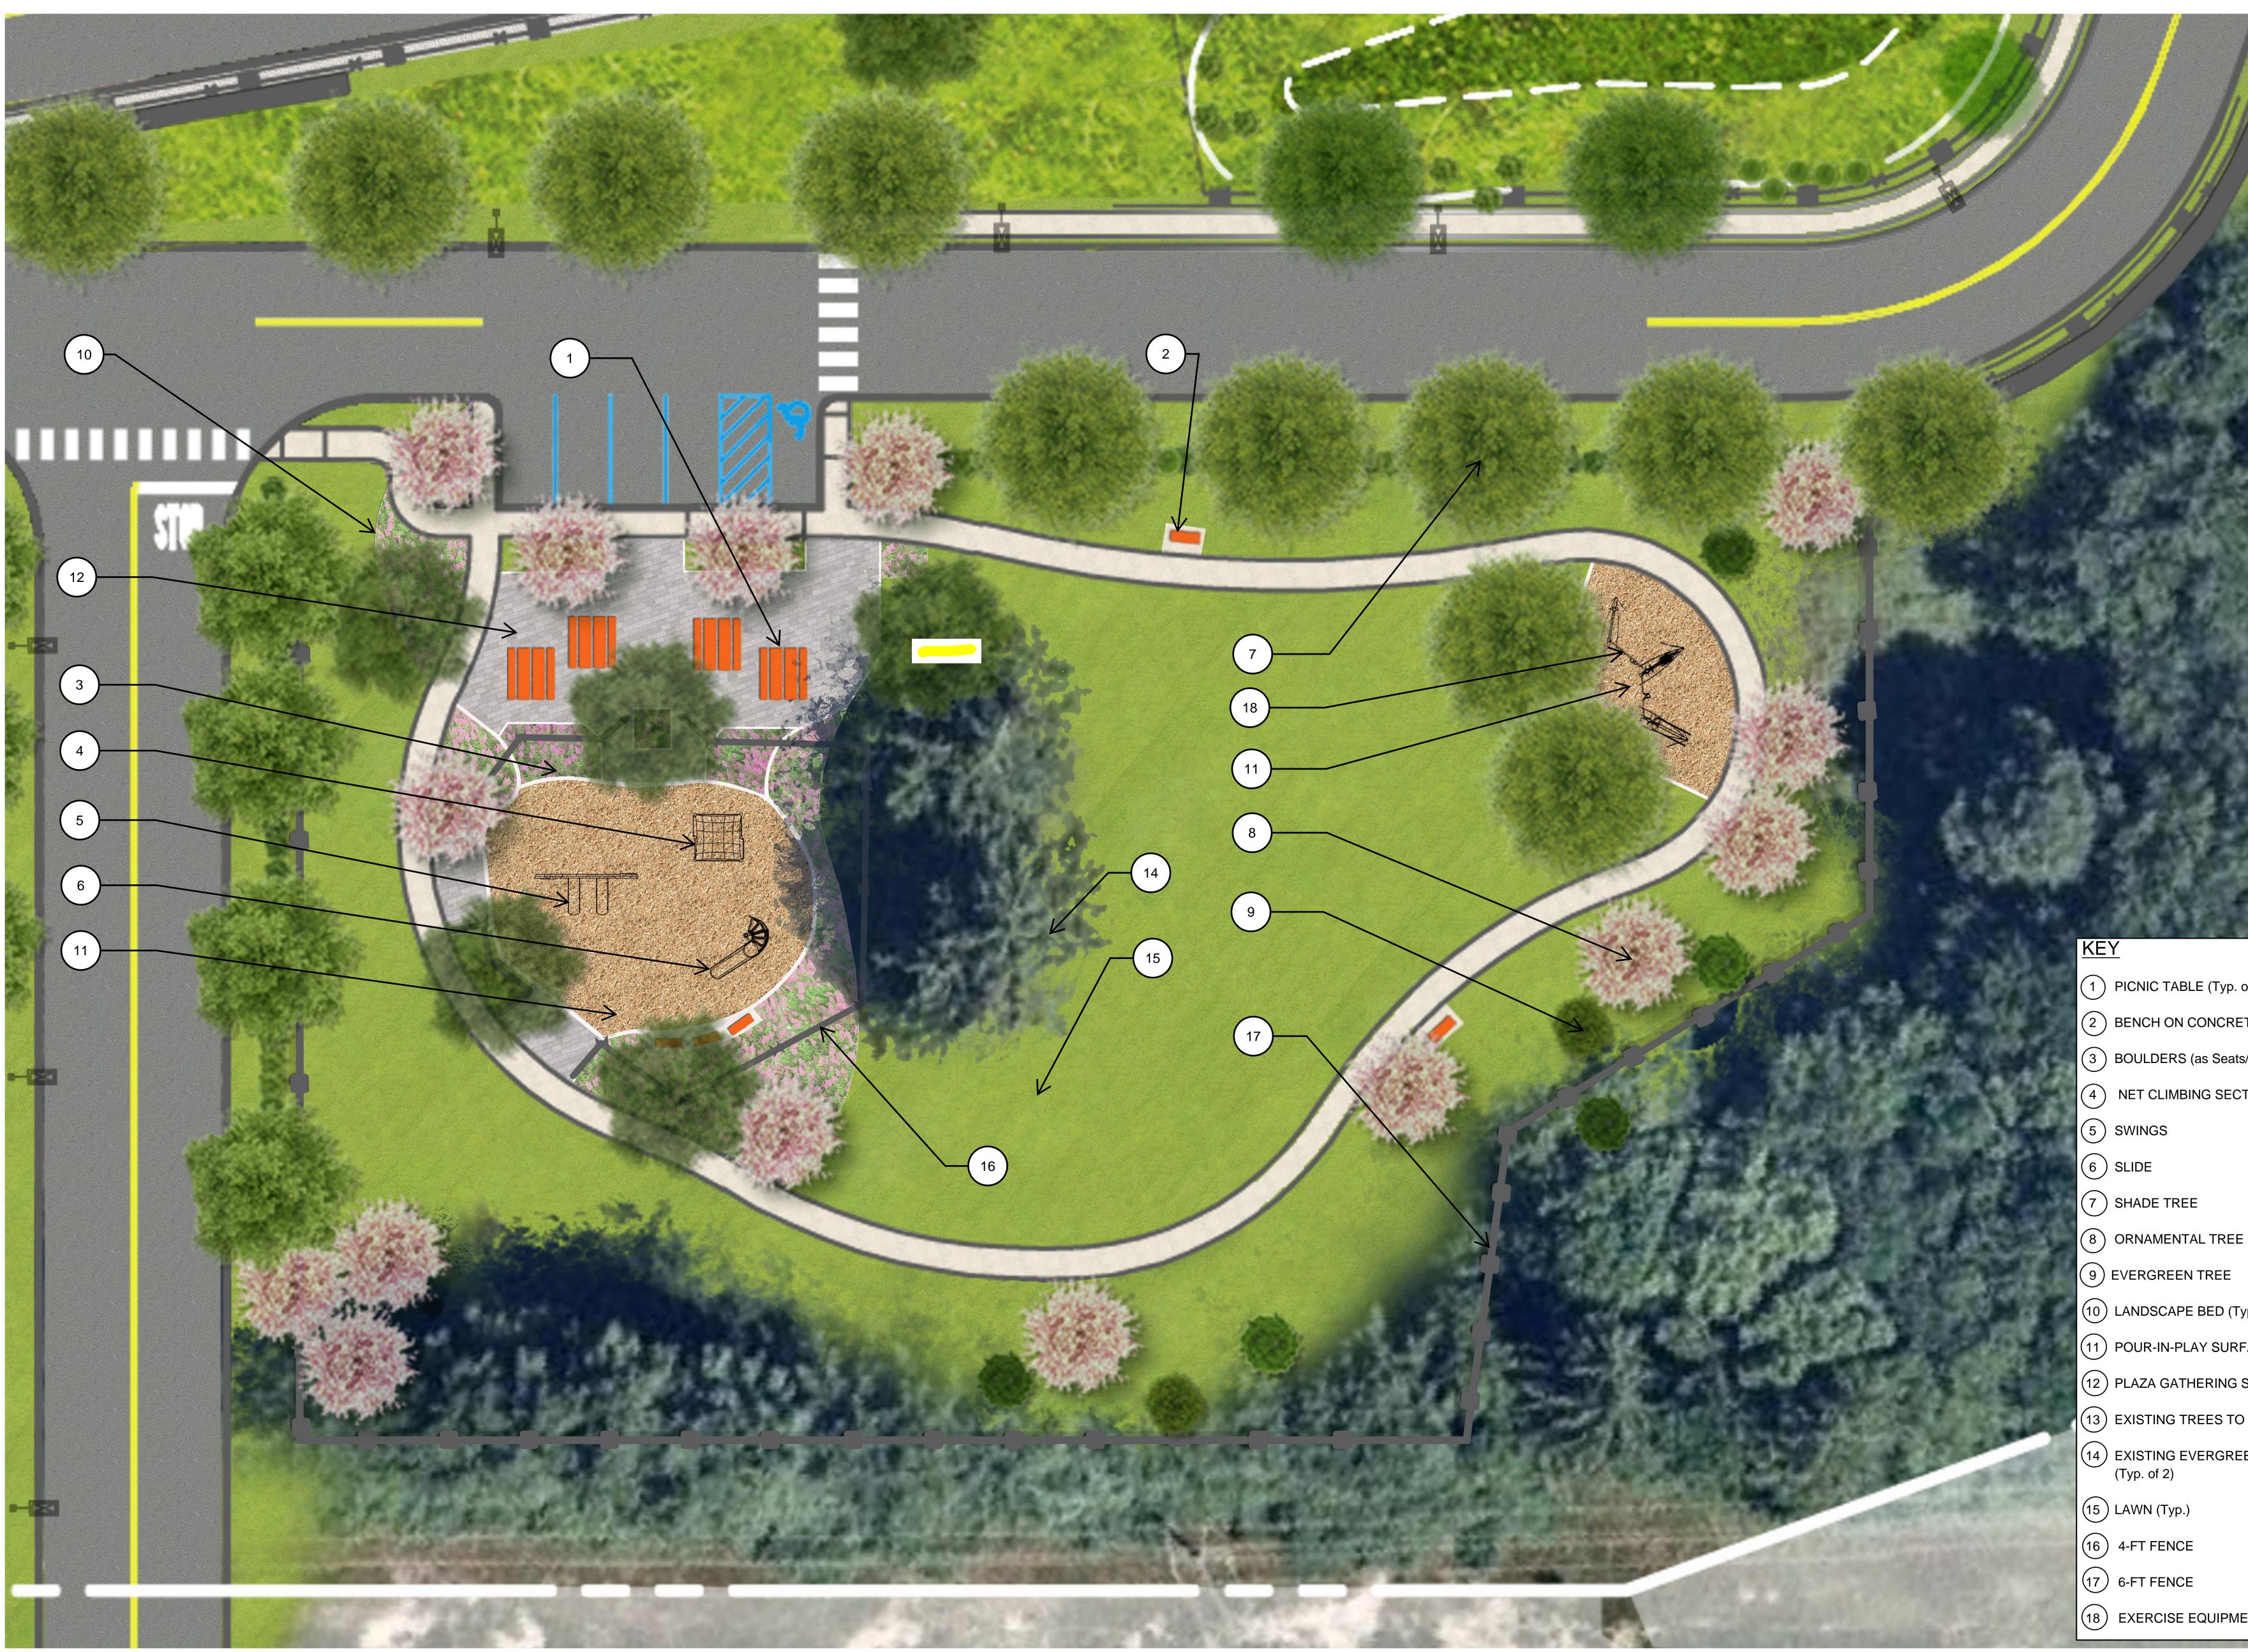

# **3501 STATE ROUTE 66 REDEVELOPMENT**

**OPEN SPACE ENLARGEMENT - PLAN RENDERING** NEPTUNE TOWNSHIP, MONMOUTH COUNTY, NEW JERSEY

### **EXHIBIT F1**

1 PICNIC TABLE (Typ. of 5) 2 BENCH ON CONCRETE PAD (Typ. of 5) (3) BOULDERS (as Seats/Climbers) (4) NET CLIMBING SECTION

8 ORNAMENTAL TREE 10 LANDSCAPE BED (Typ.) 11 POUR-IN-PLAY SURFACE 12) PLAZA GATHERING SPACE (PAVEMENT) 13 EXISTING TREES TO REMAIN 14 EXISTING EVERGREEN TREES TO REMAIN (Typ. of 2) (18) EXERCISE EQUIPMENT