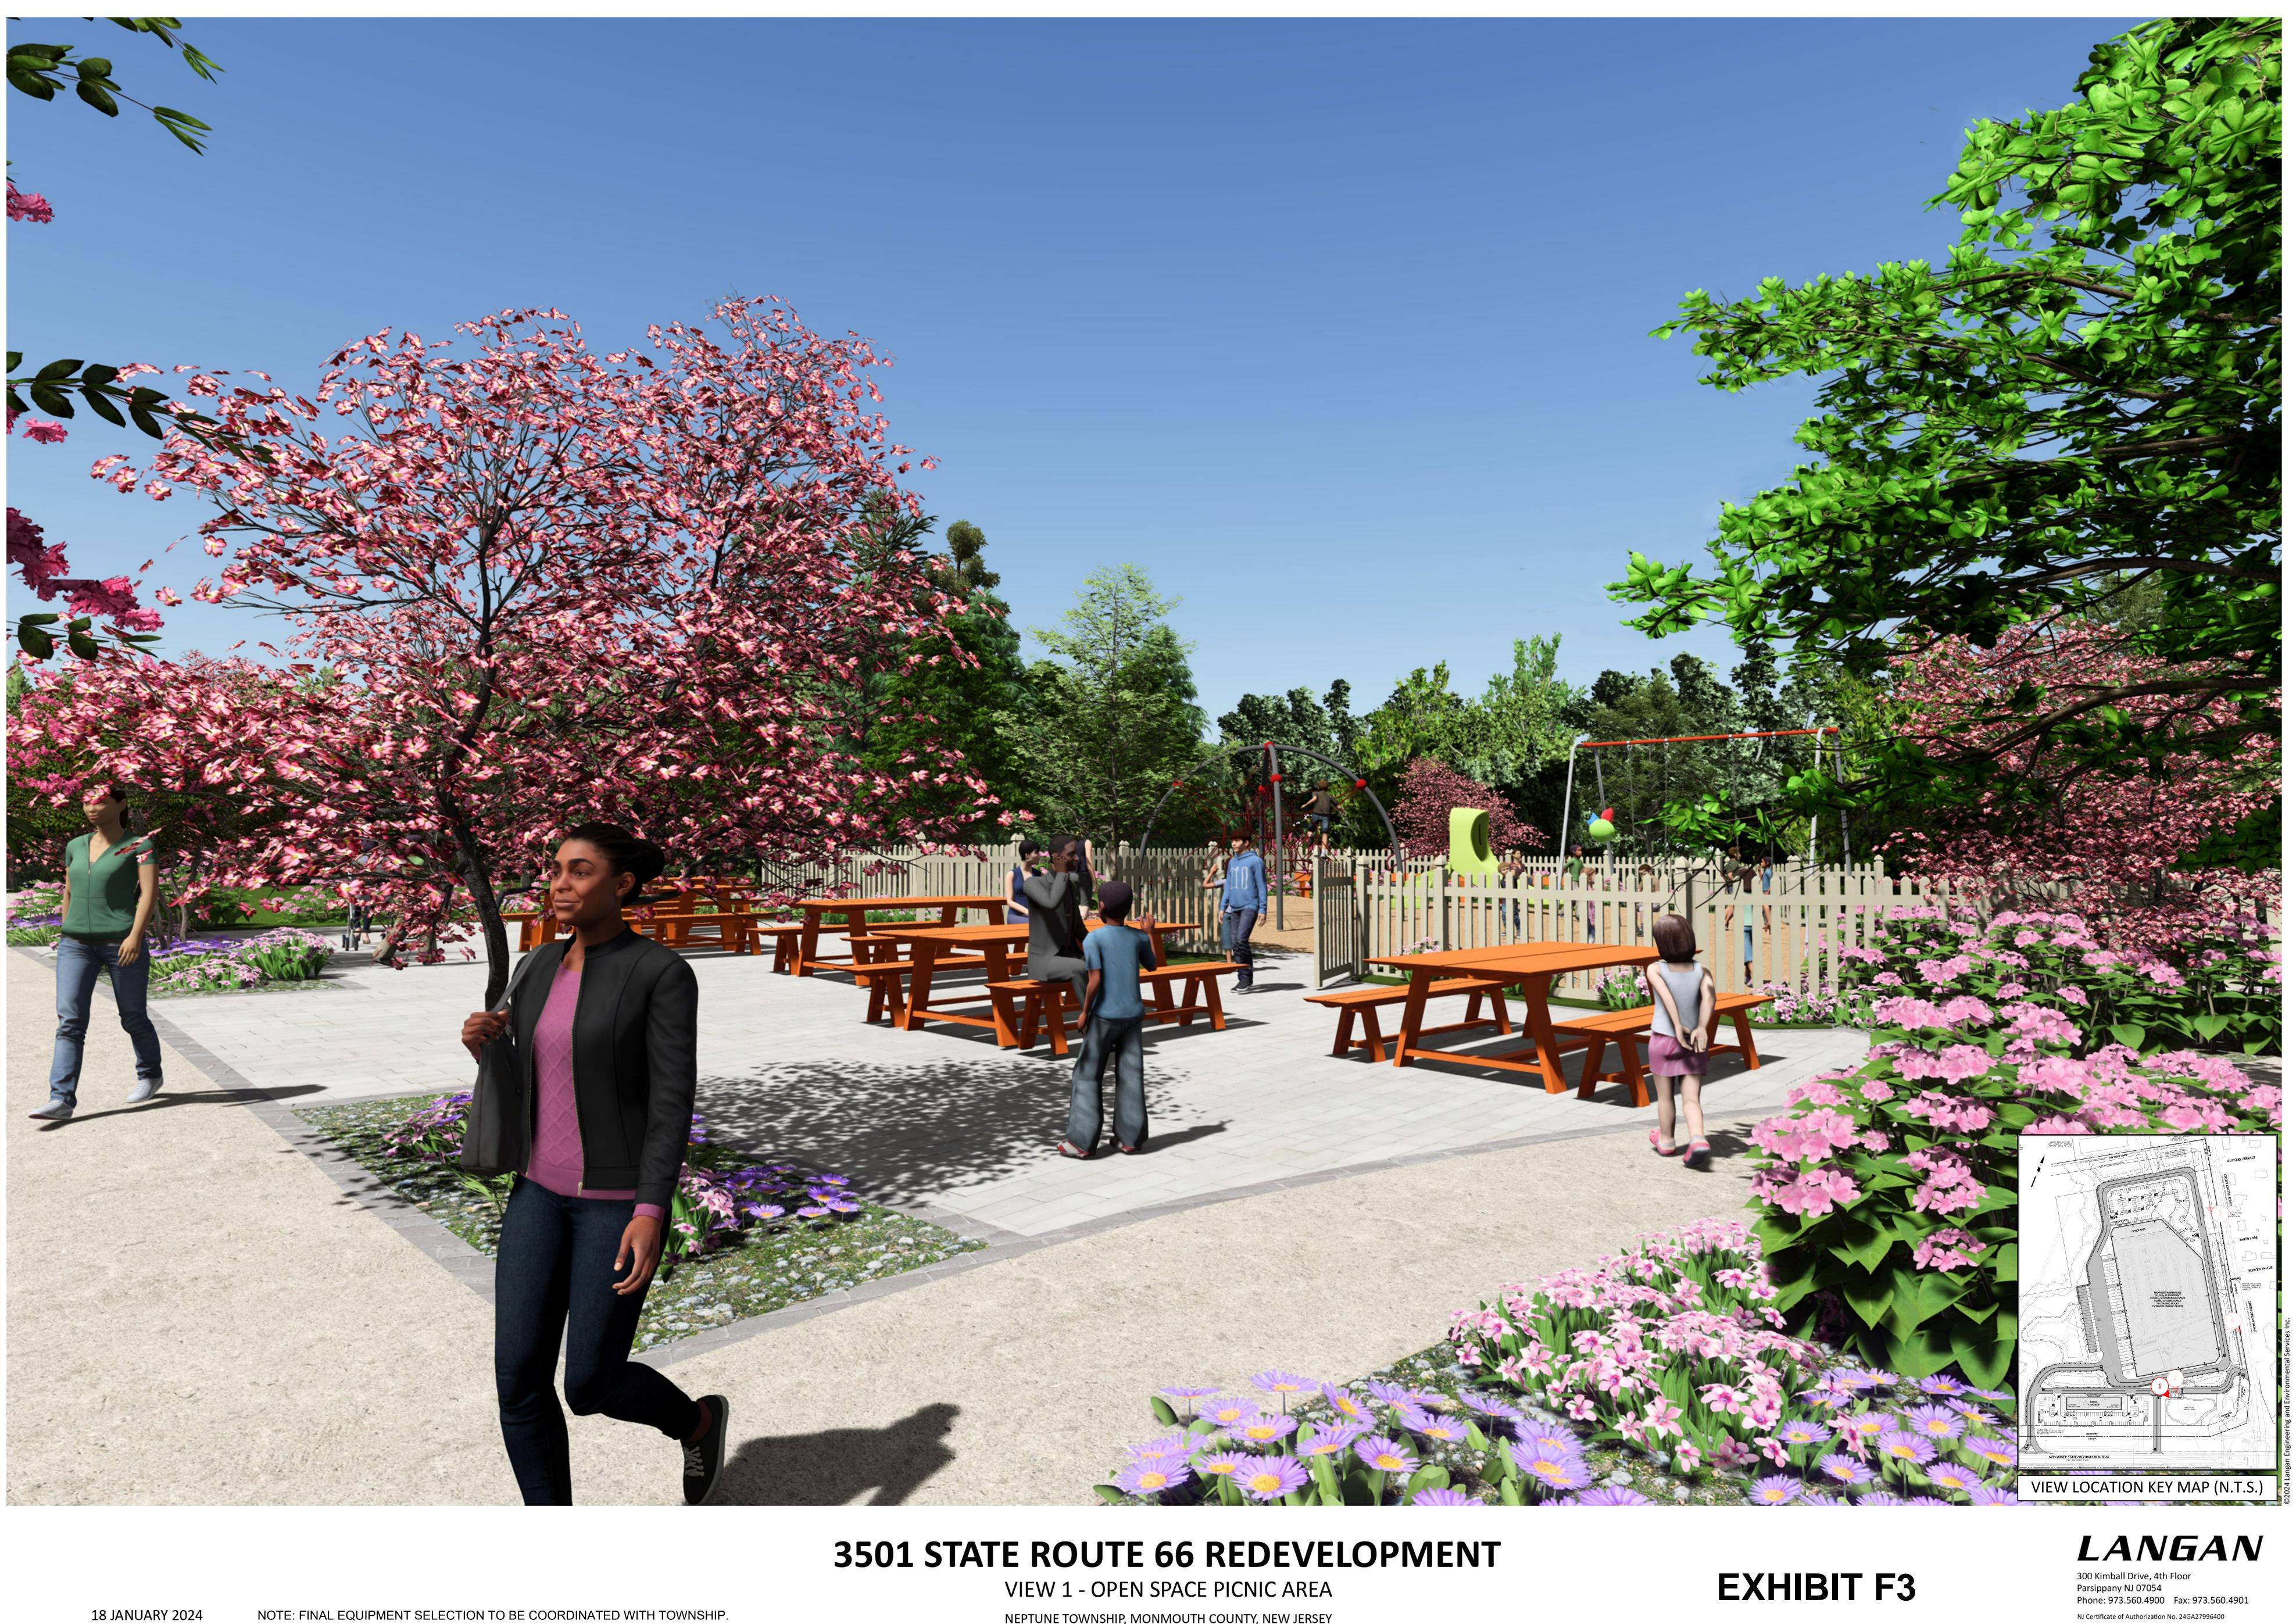

# **3501 STATE ROUTE 66 REDEVELOPMENT**

**OPEN SPACE ENLARGEMENT - PLAN RENDERING** NEPTUNE TOWNSHIP, MONMOUTH COUNTY, NEW JERSEY

### **EXHIBIT F1**

1 PICNIC TABLE (Typ. of 5) 2 BENCH ON CONCRETE PAD (Typ. of 5) (3) BOULDERS (as Seats/Climbers) (4) NET CLIMBING SECTION

8 ORNAMENTAL TREE 10 LANDSCAPE BED (Typ.) 11 POUR-IN-PLAY SURFACE 12) PLAZA GATHERING SPACE (PAVEMENT) 13 EXISTING TREES TO REMAIN 14 EXISTING EVERGREEN TREES TO REMAIN (Typ. of 2) (18) EXERCISE EQUIPMENT