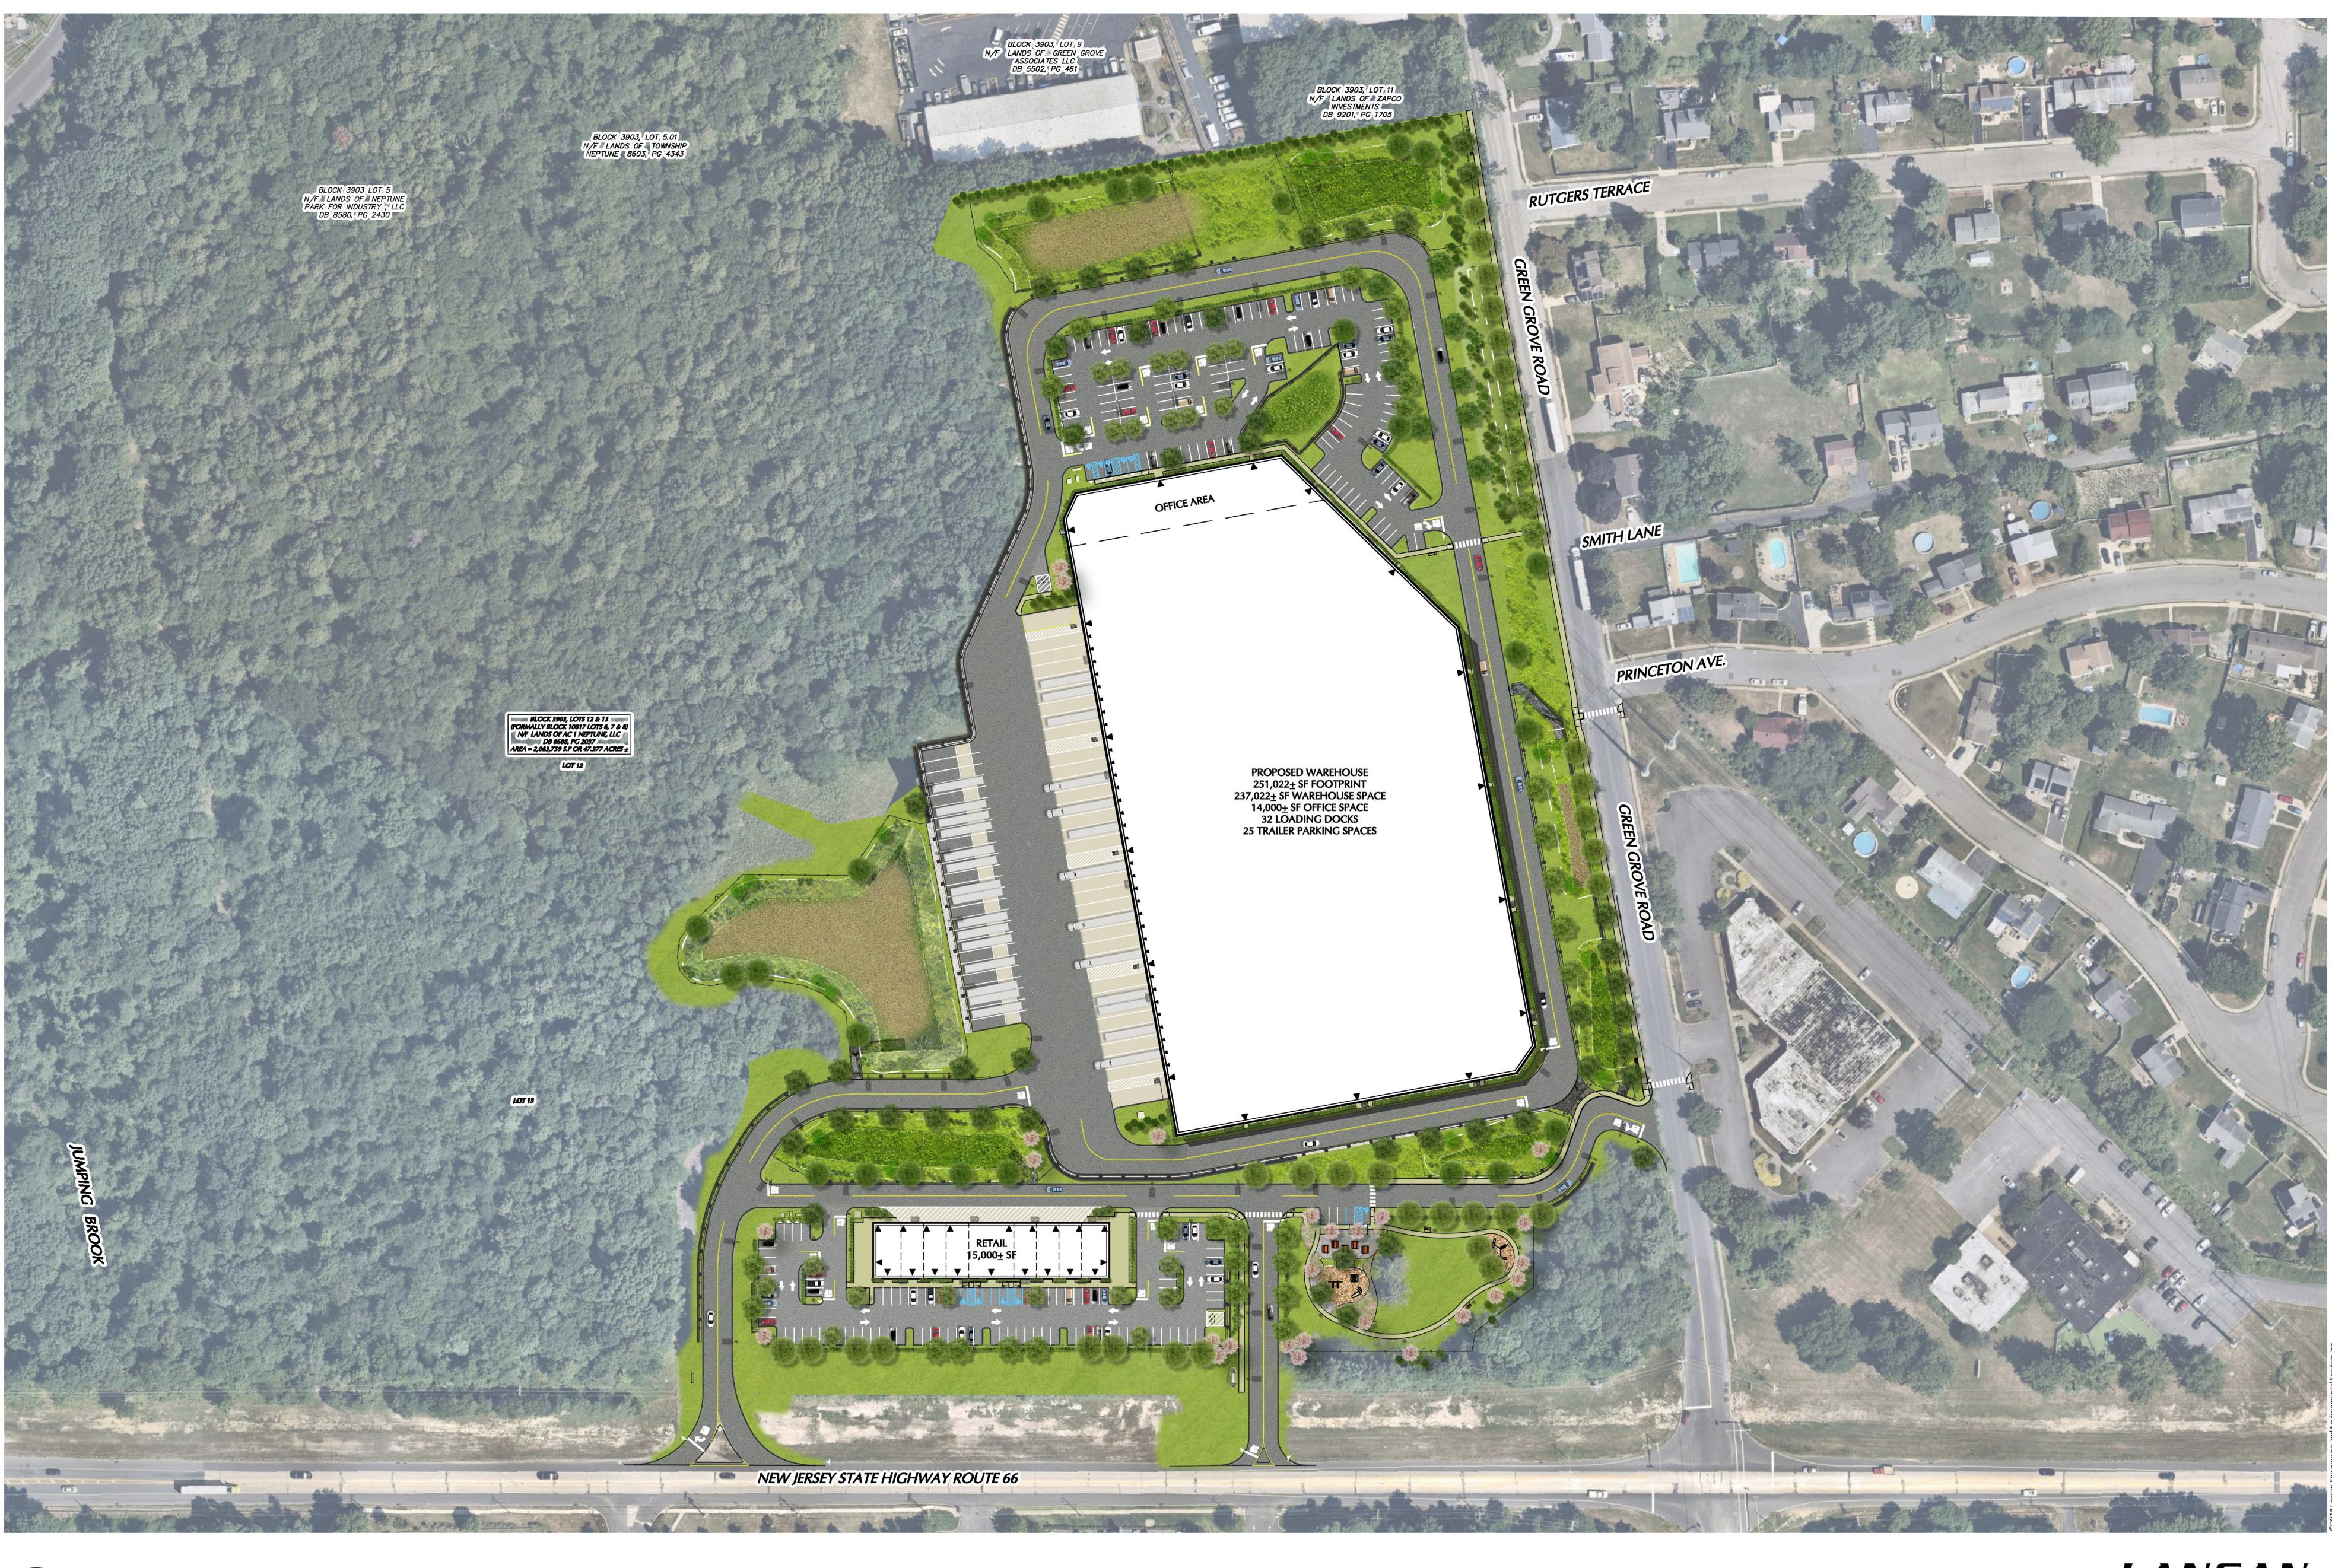

## **3501 STATE ROUTE 66 REDEVELOPMENT**

OVERALL PLAN RENDERING

NEPTUNE TOWNSHIP, MONMOUTH COUNTY, NEW JERSEY