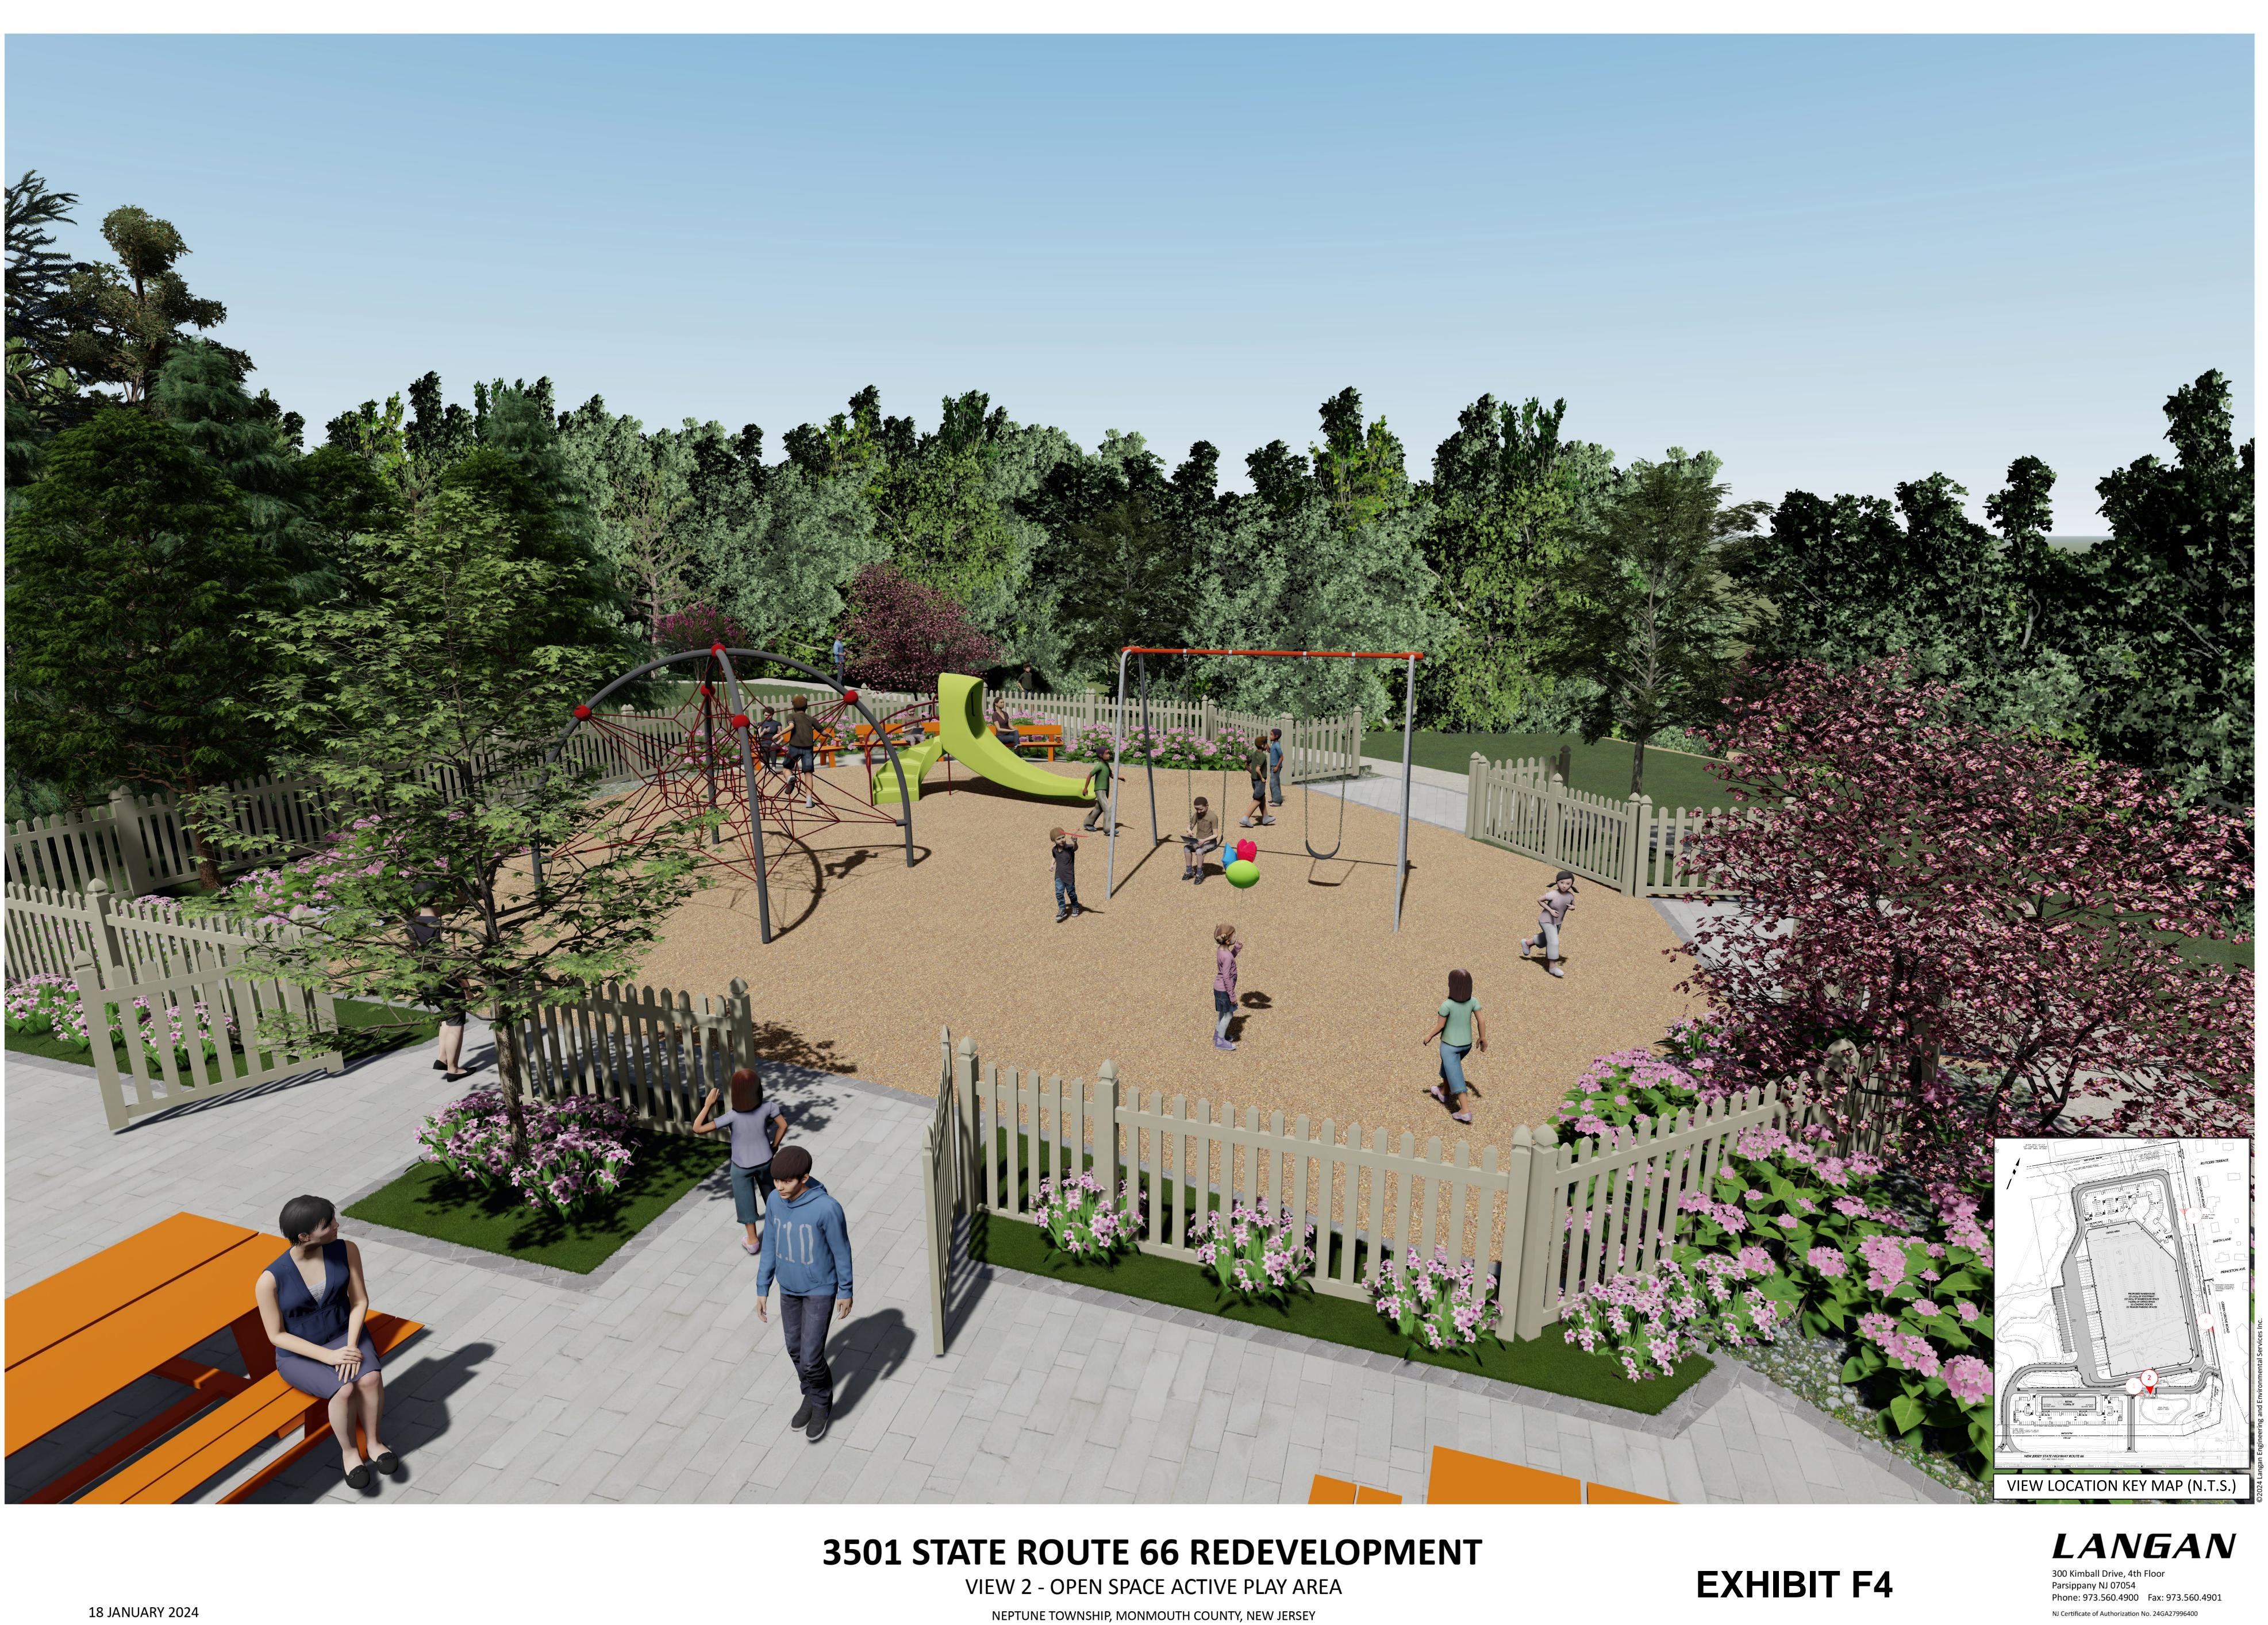

# **3501 STATE ROUTE 66 REDEVELOPMENT**

**OPEN SPACE ENLARGEMENT - PLAN RENDERING** NEPTUNE TOWNSHIP, MONMOUTH COUNTY, NEW JERSEY

### **EXHIBIT F1**

1 PICNIC TABLE (Typ. of 5) 2 BENCH ON CONCRETE PAD (Typ. of 5) (3) BOULDERS (as Seats/Climbers) (4) NET CLIMBING SECTION

8 ORNAMENTAL TREE 10 LANDSCAPE BED (Typ.) 11 POUR-IN-PLAY SURFACE 12) PLAZA GATHERING SPACE (PAVEMENT) 13 EXISTING TREES TO REMAIN 14 EXISTING EVERGREEN TREES TO REMAIN (Typ. of 2) (18) EXERCISE EQUIPMENT