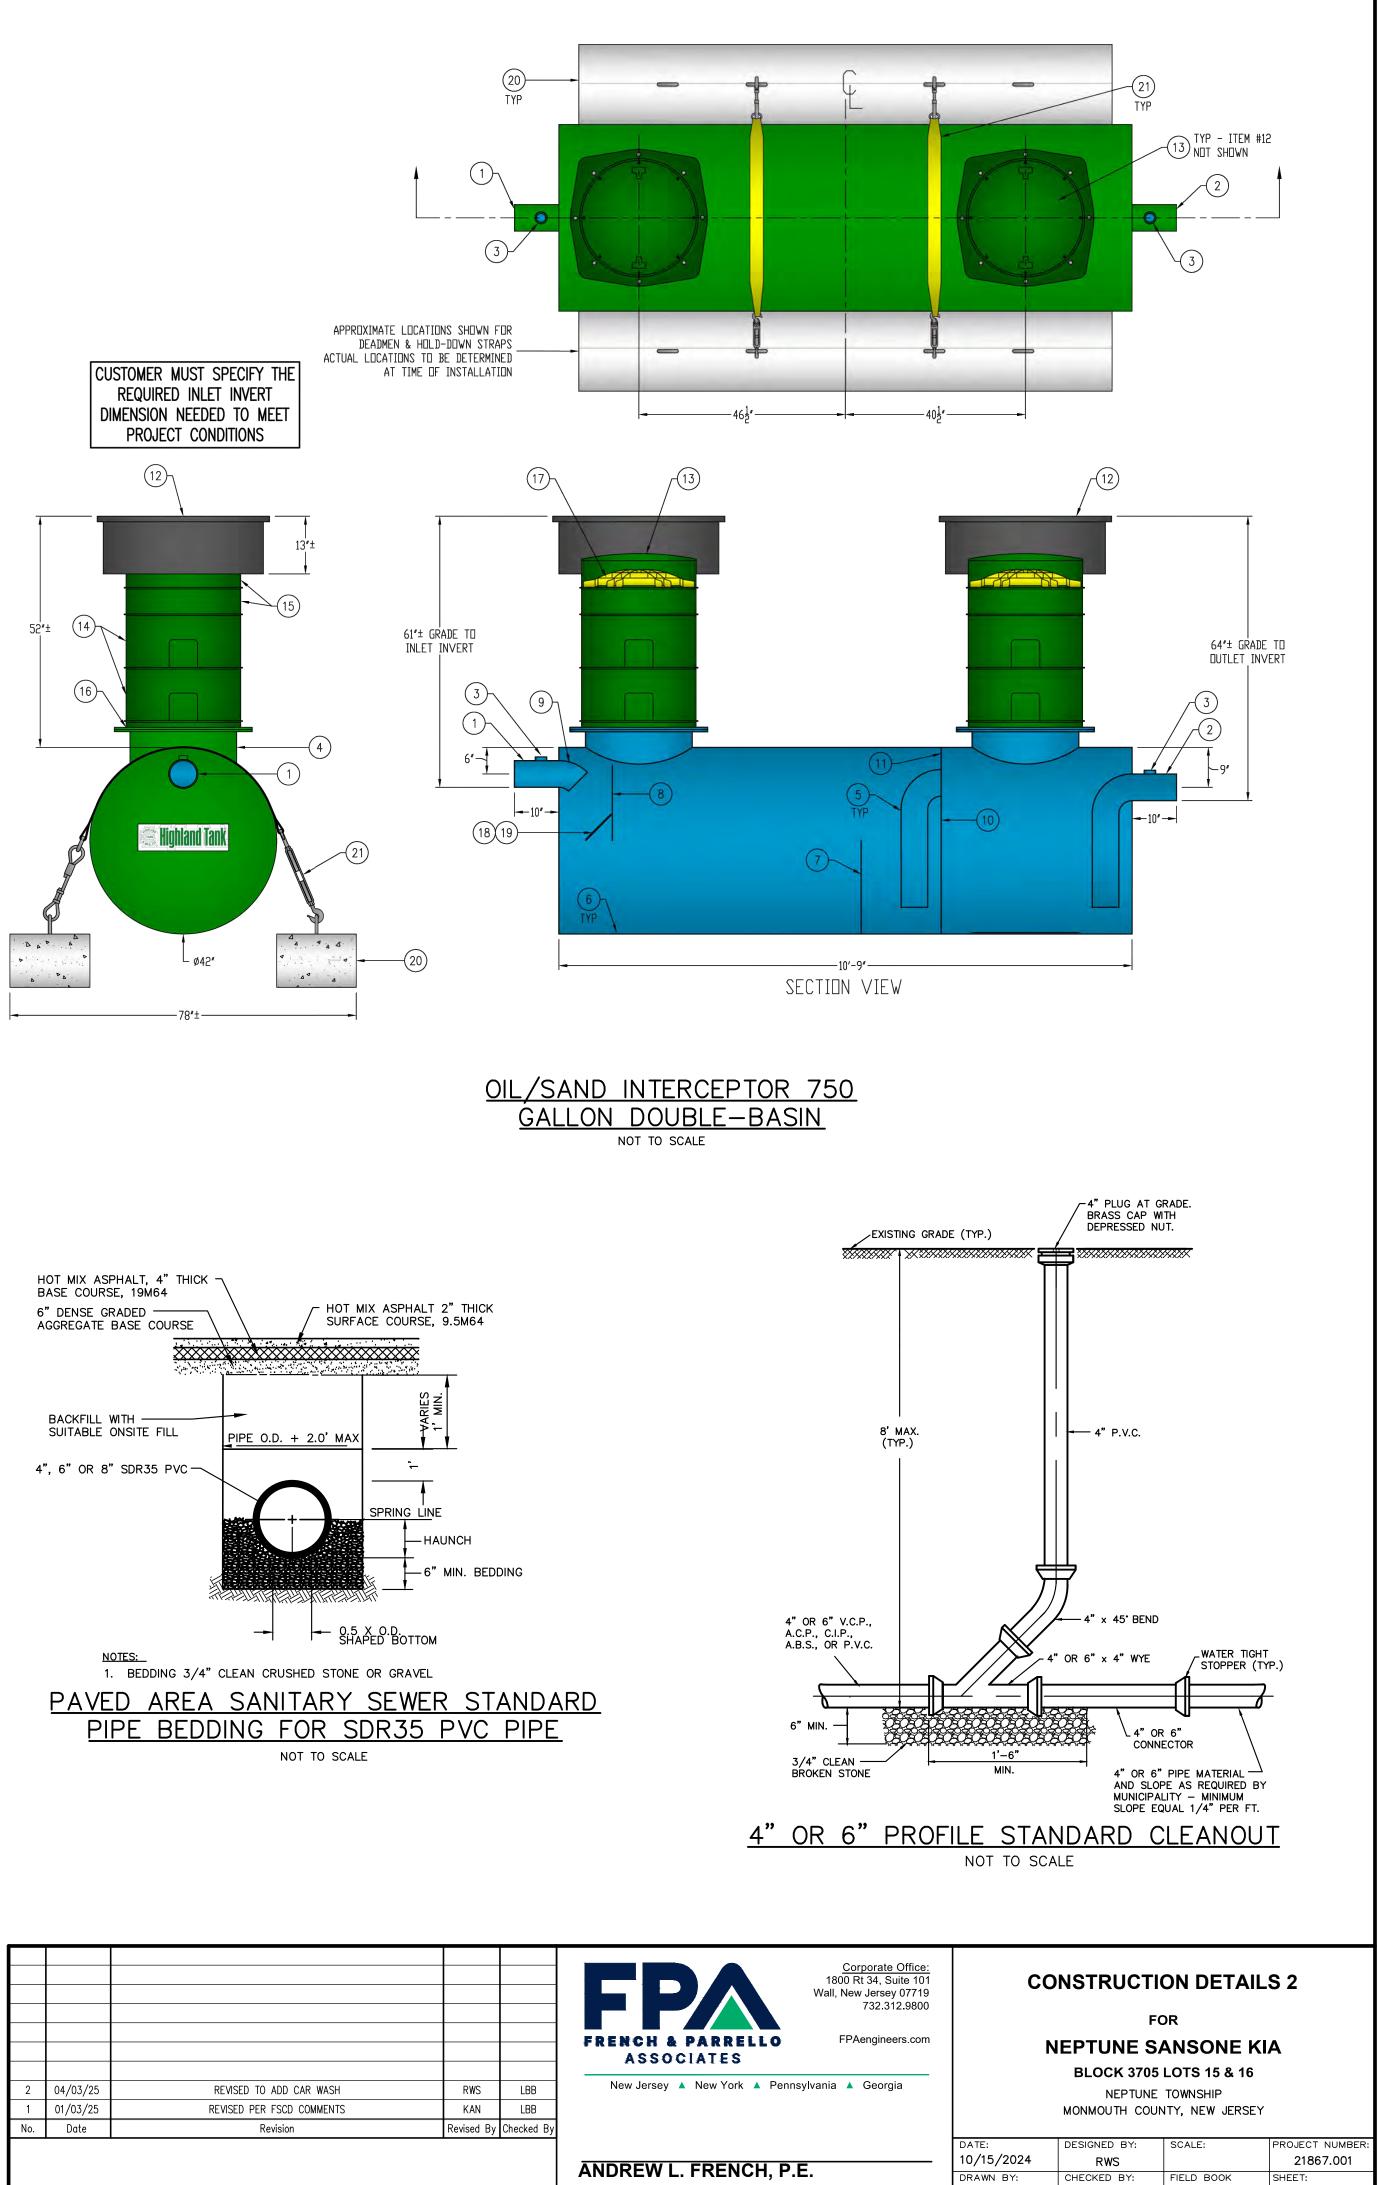

# PRELIMINARY AND FINAL MAJOR SITE PLAN FOR RENOVATIONS AND SITE **IMPROVEMENTS OF NEPTUNE SANSONE KIA**

|              | SHEET LIST TABLE                                |
|--------------|-------------------------------------------------|
| Sheet Number | Sheet Title                                     |
| 1            | COVER SHEET                                     |
| 2            | DEMOLITION PLAN 1                               |
| 3            | DEMOLITION PLAN 2                               |
| 4            | OVERALL SITE PLAN                               |
| 5            | ENLARGED SITE & GRADING PLAN 1                  |
| 6            | ENLARGED SITE & GRADING PLAN 2                  |
| 7            | UTILITY PLAN                                    |
| 8            | SOIL EROSION & SEDIMENT CONTROL PLAN 1          |
| 9            | SOIL EROSION & SEDIMENT CONTROL PLAN 2          |
| 10           | SOIL EROSION & SEDIMENT CONTROL NOTES & DETAILS |
| 11           | CONSTRUCTION DETAILS 1                          |
| 12           | CONSTRUCTION DETAILS 2                          |
| 13           | CONSTRUCTION DETAILS 3                          |