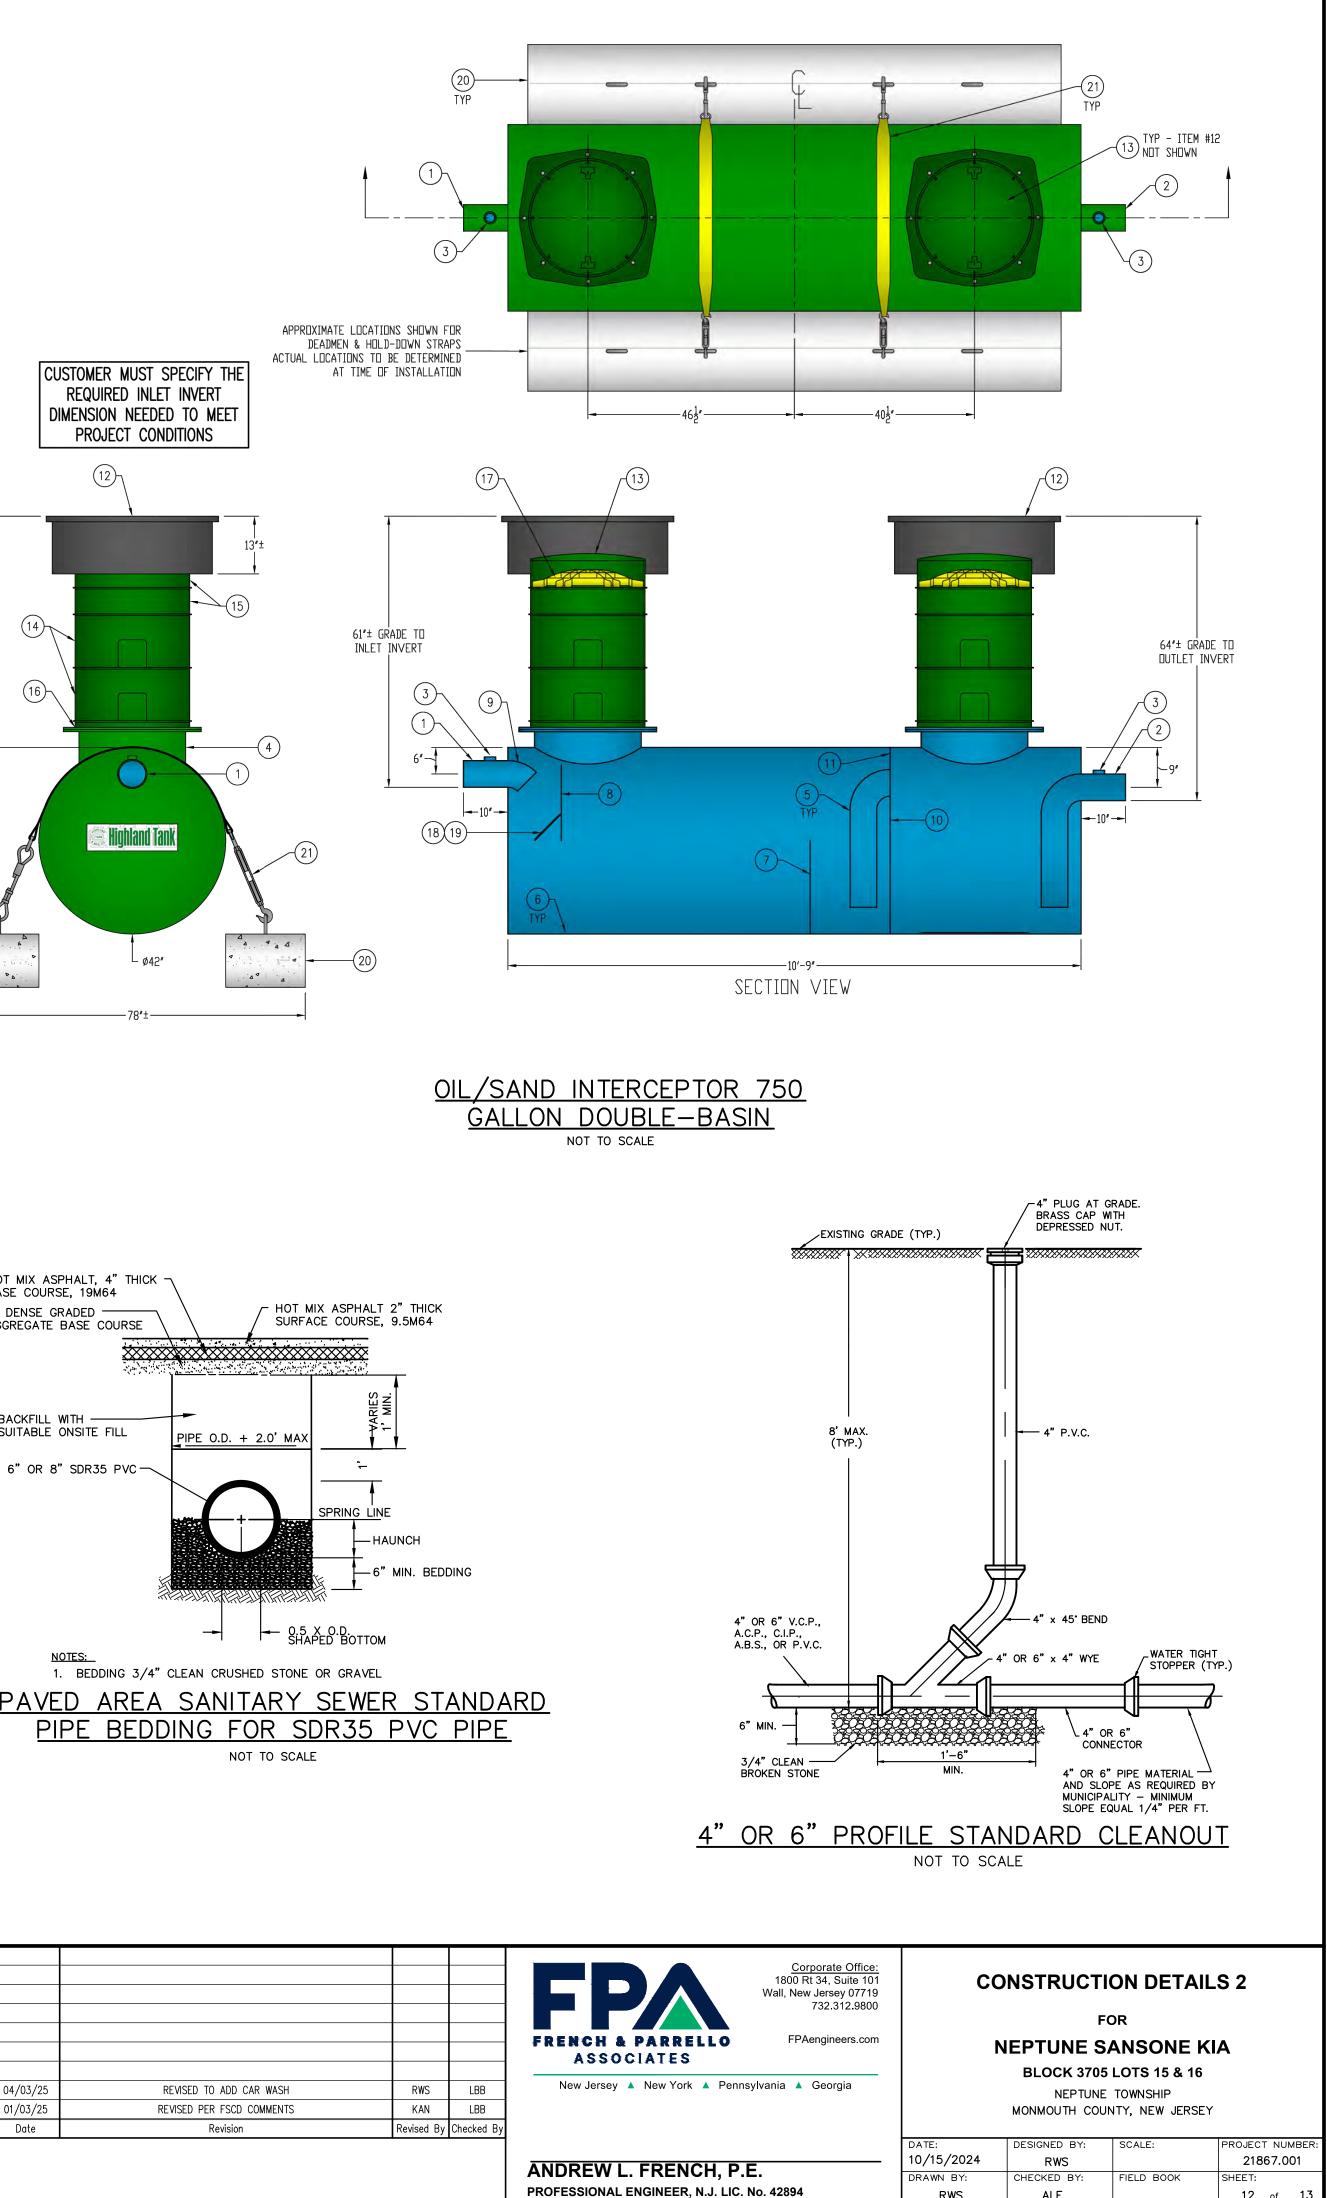

# PRELIMINARY AND FINAL MAJOR SITE PLAN FOR RENOVATIONS AND SITE **IMPROVEMENTS OF NEPTUNE SANSONE KIA**

|              | SHEET LIST TABLE                                |
|--------------|-------------------------------------------------|
| Sheet Number | Sheet Title                                     |
| 1            | COVER SHEET                                     |
| 2            | DEMOLITION PLAN 1                               |
| 3            | DEMOLITION PLAN 2                               |
| 4            | OVERALL SITE PLAN                               |
| 5            | ENLARGED SITE & GRADING PLAN 1                  |
| 6            | ENLARGED SITE & GRADING PLAN 2                  |
| 7            | UTILITY PLAN                                    |
| 8            | SOIL EROSION & SEDIMENT CONTROL PLAN 1          |
| 9            | SOIL EROSION & SEDIMENT CONTROL PLAN 2          |
| 10           | SOIL EROSION & SEDIMENT CONTROL NOTES & DETAILS |
| 11           | CONSTRUCTION DETAILS 1                          |
| 12           | CONSTRUCTION DETAILS 2                          |
| 13           | CONSTRUCTION DETAILS 3                          |