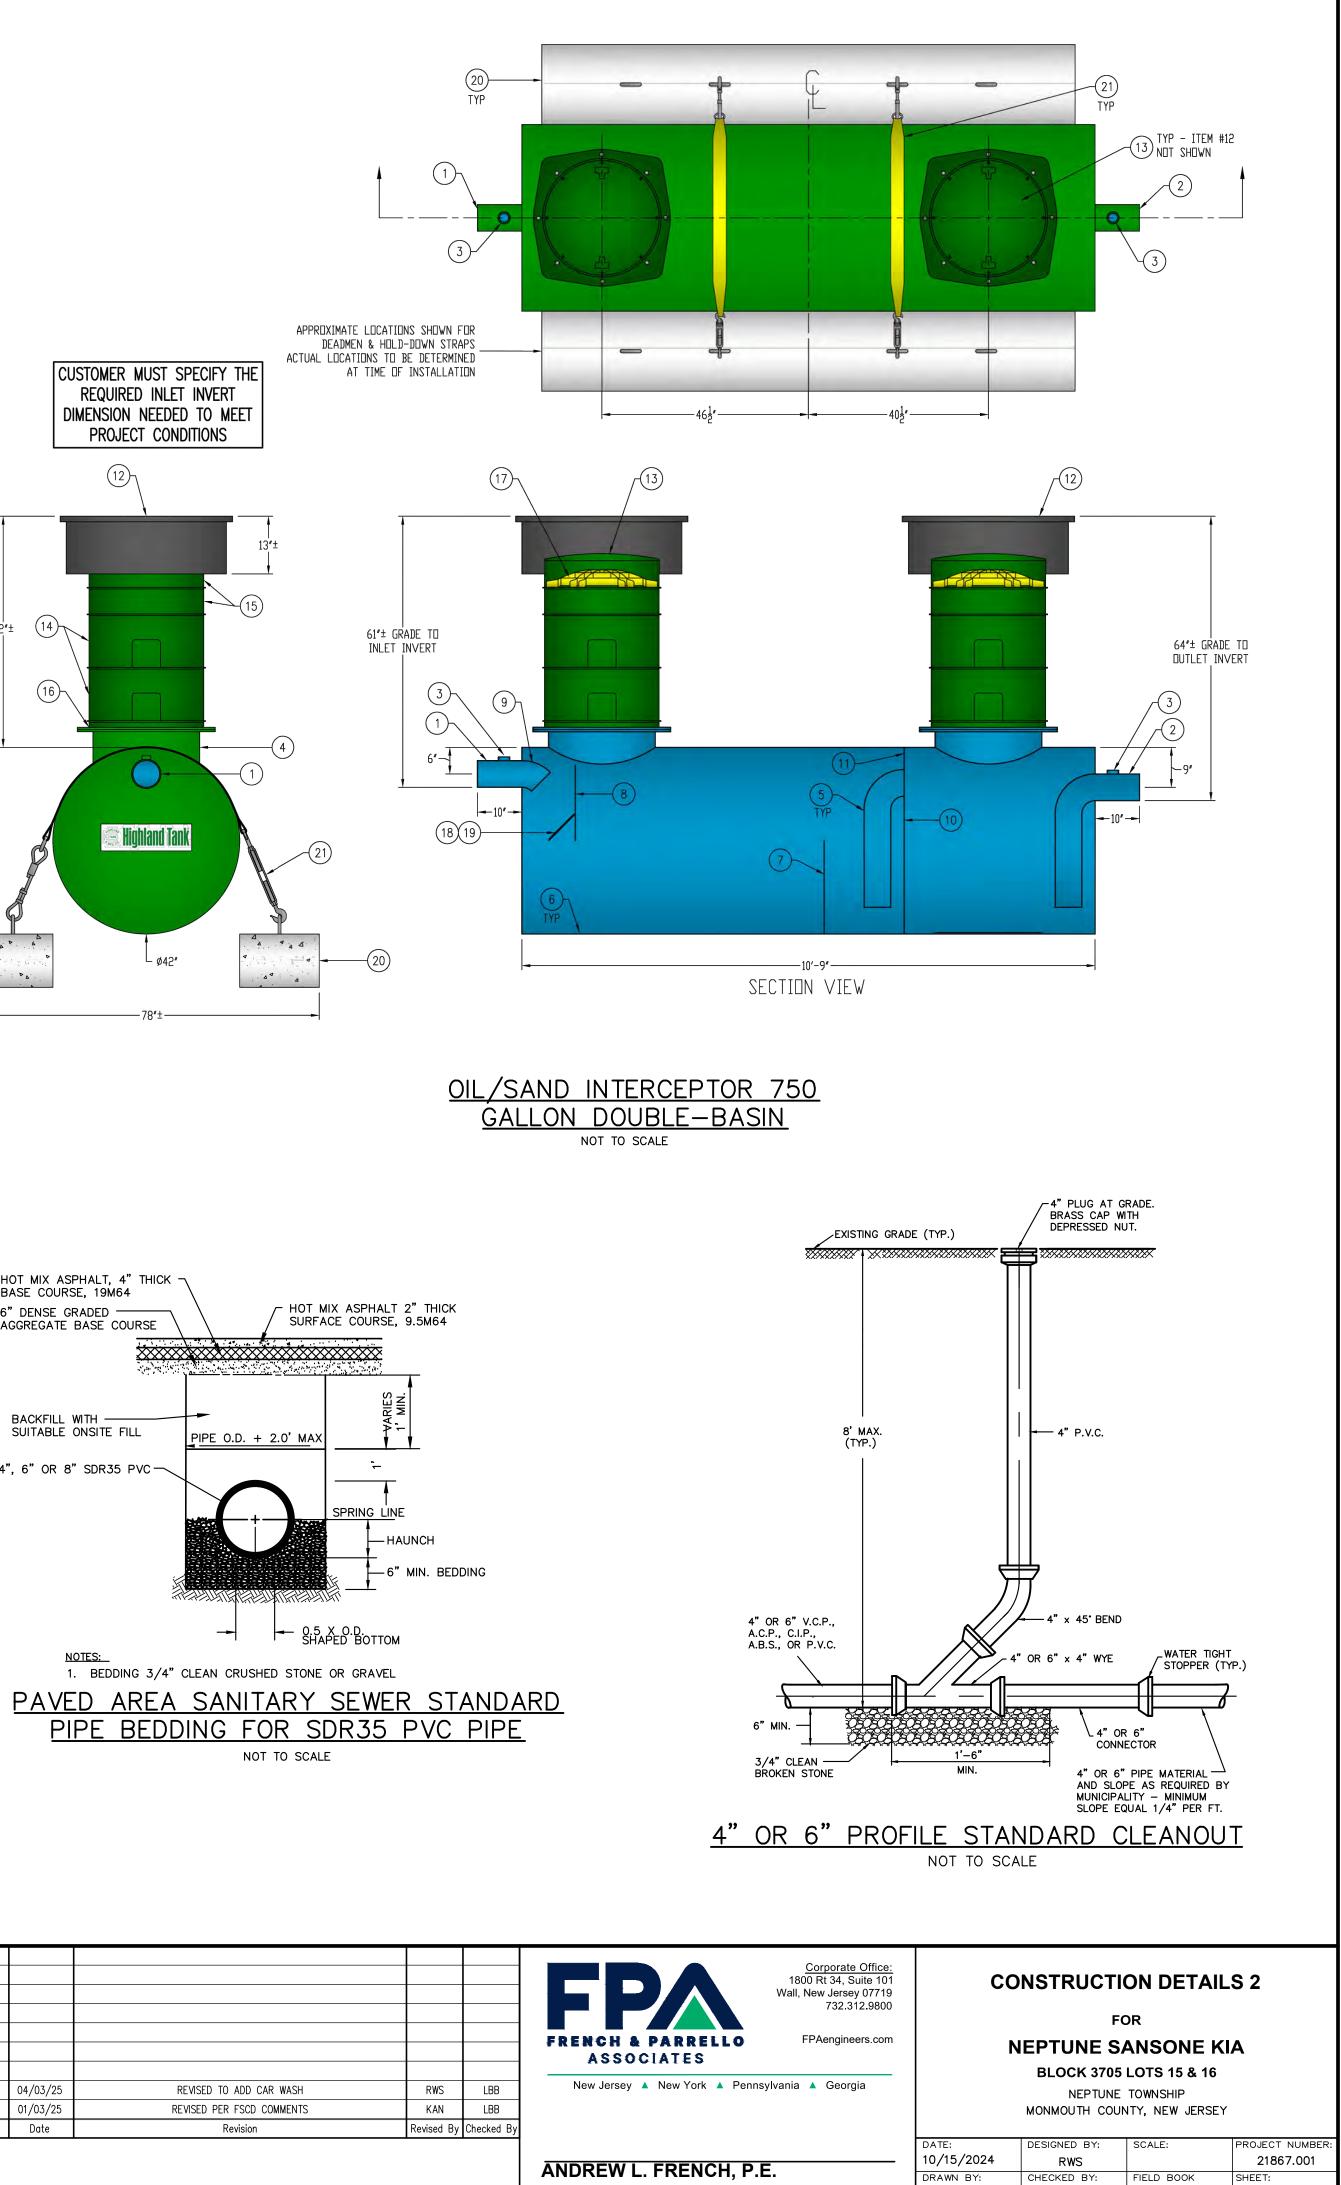

# PRELIMINARY AND FINAL MAJOR SITE PLAN FOR RENOVATIONS AND SITE **IMPROVEMENTS OF NEPTUNE SANSONE KIA**

|              | SHEET LIST TABLE                                |
|--------------|-------------------------------------------------|
| Sheet Number | Sheet Title                                     |
| 1            | COVER SHEET                                     |
| 2            | DEMOLITION PLAN 1                               |
| 3            | DEMOLITION PLAN 2                               |
| 4            | OVERALL SITE PLAN                               |
| 5            | ENLARGED SITE & GRADING PLAN 1                  |
| 6            | ENLARGED SITE & GRADING PLAN 2                  |
| 7            | UTILITY PLAN                                    |
| 8            | SOIL EROSION & SEDIMENT CONTROL PLAN 1          |
| 9            | SOIL EROSION & SEDIMENT CONTROL PLAN 2          |
| 10           | SOIL EROSION & SEDIMENT CONTROL NOTES & DETAILS |
| 11           | CONSTRUCTION DETAILS 1                          |
| 12           | CONSTRUCTION DETAILS 2                          |
| 13           | CONSTRUCTION DETAILS 3                          |