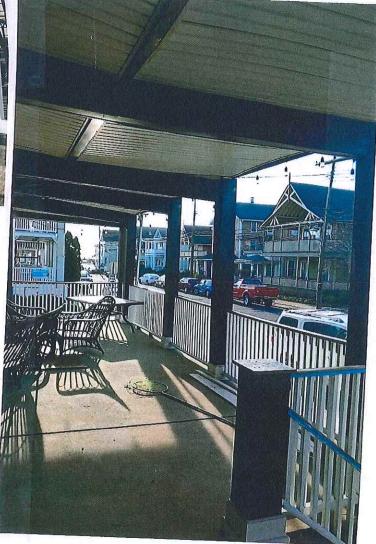

## **Description of Work**

"Columns different color and walls - brown"

#### **Compliance Issues**

**Column Material and Style.** Columns different color and walls brown. As per Section IV, Subsection H of the *Ocean Grove Historic District Architectural Guidelines for Residential Structures, Item 1. p. 22:* (Applicant should) "Retain, restore or replicate historic architectural elements and ornamentation including corbelled parapets, decorative cornices, fascia brackets, porch and balcony railings featuring ornamental flat slat spindles or balusters, columns, covered porches, high pitched gables with gable ornament, roof ridge cresting, roof finials, turrets, towers, lattice porch panels, clay chimney pots, and ornamental newel post caps."