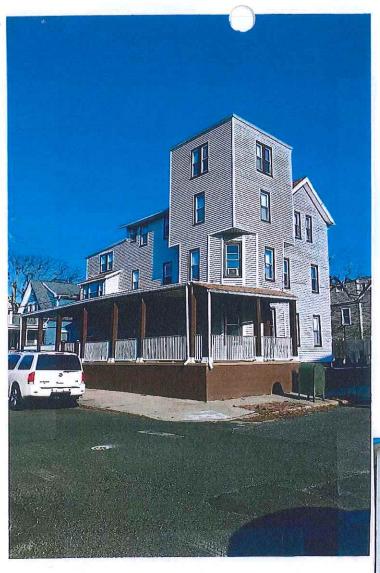

#### Classification

According to the Assessor's records, the subject structure was constructed in 1910. As per *Ocean Grove Historic District Architectural Guidelines for Residential Structures*, Section III, p. 9, this property is considered a Key Structure by date. Key structures include those dwellings originally constructed between the 1880s and 1910 and consist primarily of Eastlake, Gothic Revival, Italianate, Stick Style, Queen Anne, and Early Summer Cottage Vernacular styles. **Applications for work on key and contributing structures are most carefully scrutinized during the HPC review process.** 