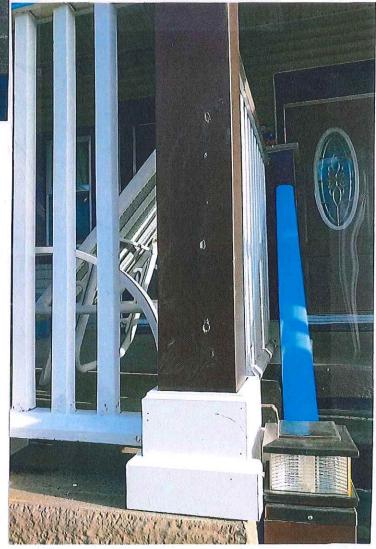

## **Description of Work**

"Columns different color and walls - brown"

#### **Compliance Issues**

**Column Material and Style.** Columns different color and walls brown. As per Section IV, Subsection H of the *Ocean Grove Historic District Architectural Guidelines for Residential Structures, Item 1. p. 22:* (Applicant should) "Retain, restore or replicate historic architectural elements and ornamentation including corbelled parapets, decorative cornices, fascia brackets, porch and balcony railings featuring ornamental flat slat spindles or balusters, columns, covered porches, high pitched gables with gable ornament, roof ridge cresting, roof finials, turrets, towers, lattice porch panels, clay chimney pots, and ornamental newel post caps."