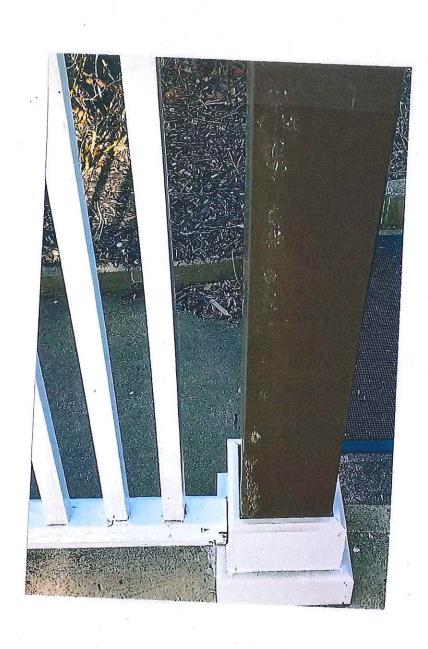

## **Description of Work**

"Columns different color and walls - brown"

#### **Compliance Issues**

**Column Material and Style.** Columns different color and walls brown. As per Section IV, Subsection H of the *Ocean Grove Historic District Architectural Guidelines for Residential Structures, Item 1. p. 22:* (Applicant should) "Retain, restore or replicate historic architectural elements and ornamentation including corbelled parapets, decorative cornices, fascia brackets, porch and balcony railings featuring ornamental flat slat spindles or balusters, columns, covered porches, high pitched gables with gable ornament, roof ridge cresting, roof finials, turrets, towers, lattice porch panels, clay chimney pots, and ornamental newel post caps."