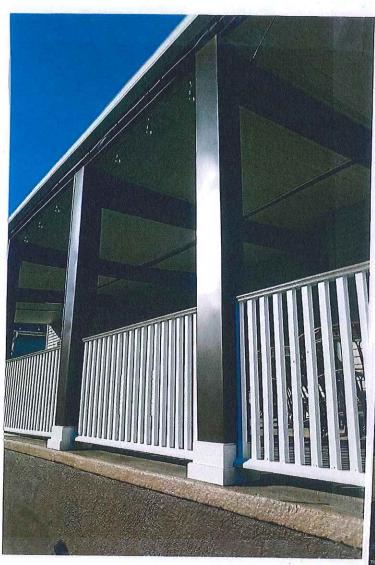

#### **Compliance Issues**

**Column Material and Style.** Columns different color and walls brown. As per Section IV, Subsection H of the *Ocean Grove Historic District Architectural Guidelines for Residential Structures, Item 1. p. 22:* (Applicant should) "Retain, restore or replicate historic architectural elements and ornamentation including corbelled parapets, decorative cornices, fascia brackets, porch and balcony railings featuring ornamental flat slat spindles or balusters, columns, covered porches, high pitched gables with gable ornament, roof ridge cresting, roof finials, turrets, towers, lattice porch panels, clay chimney pots, and ornamental newel post caps."