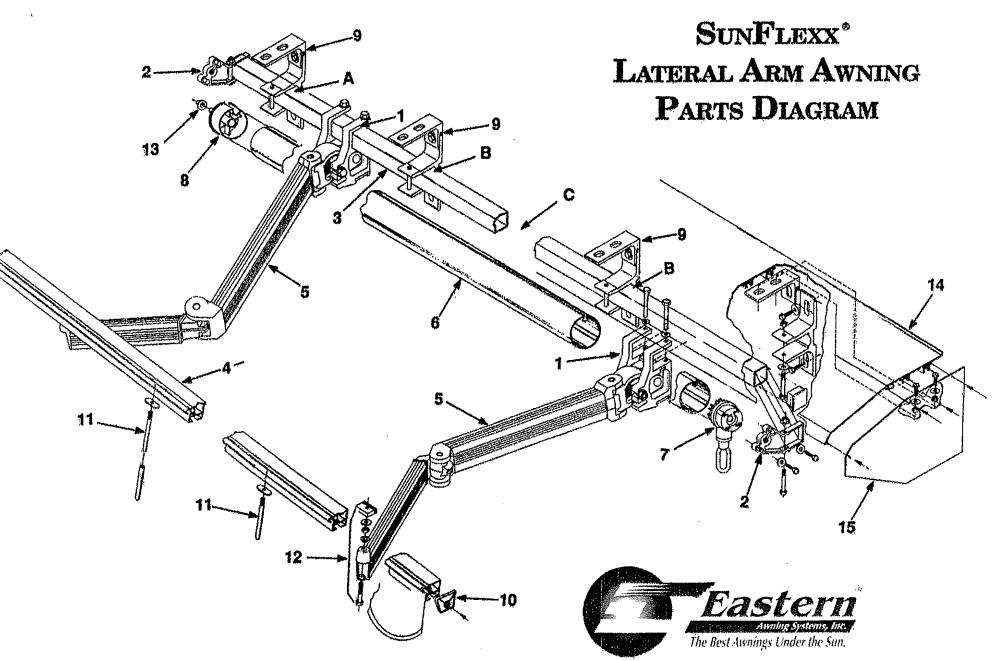

#### **Description of Work**

"Awning – 20'L x 8'D manual retractable porch awning with protective hood by Eastern Sunflex, mildew resistant fabric to match awning on first floor of building."

#### **Additional Request**

Please provide eleven (11) copies of the catalog cut for the two-piece SunFlexx Lateral Arm Awning.

If any changes are made to your application after you have been placed on the agenda, or if you fail to produce any of the items requested by the Commission, your hearing will be deferred to the next available meeting.