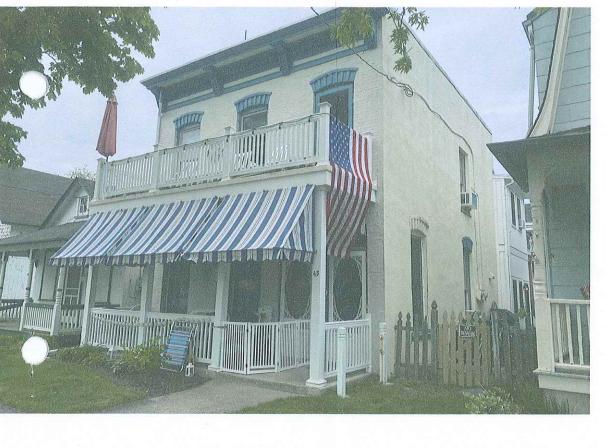

#### **Description of Work**

"Awning – 20'L x 8'D manual retractable porch awning with protective hood by Eastern Sunflex, mildew resistant fabric to match awning on first floor of building."

#### **Compliance Issues**

- As per Section I, Subsection A of the Ocean Grove Historic District Architectural Guidelines for Residential Structures, p. 1: "The Design Guidelines were set forth to include a variety of appropriate and historically acceptable building façade treatment design options and suggestions which may be referenced during the design process."
- 2. As per Section II, Subsection A of the *Ocean Grove Historic District Architectural Guidelines for Residential Structures*, p. 7-8 set forth the following:
  - "1. All proposed residential building repairs, maintenance and improvements to existing buildings or structures and all proposed renovation, alteration, addition, and new construction within the Ocean Grove Historic District should be consistent in style(s) of the "Victorian Era" and Seaside Vernacular" of this nationally designated landmark community.
  - All proposed residential building improvements should complement the architecture of neighboring structures
    and businesses, especially where other improvements have already been implemented to preserve, repair,
    restore, or reconstruct historic facades, architectural ornamentation or other exterior elements.
  - 4. All architectural treatments applied to existing structures should reflect the form and intent of the original design."
- 3. As per Section IV, Subsection C of the *Ocean Grove Historic District Architectural Guidelines for Residential Structures*, p. 14: "in brief, the roof type of a residential building or structure undergoing repair, restoration, renovation, alteration, addition, or proposed as new, should: 1. Retain and restore all existing historic roof lines, shapes and form which are consistent with the architectural styles listed above. Decorative chimneys, weather vanes, and ornamental roof cresting should be preserved."
- 4. As per Section IV, Subsection K of the Ocean Grove Historic District Architectural Guidelines for Residential Structures, p. 26: "In brief, awnings for any residential building or structure should: 1. Be of a fabric type and manufactured of canvas or linen. Vinyl and sheet plastic are not acceptable. Awnings may be designed so as to be placed over a single window or door, or may be designed so to span over the length of the distance between porch columns." The application suggests a single awning to be placed over three (3) windows. The area of the proposed awning installation appears to be a balcony and does not contain columns.