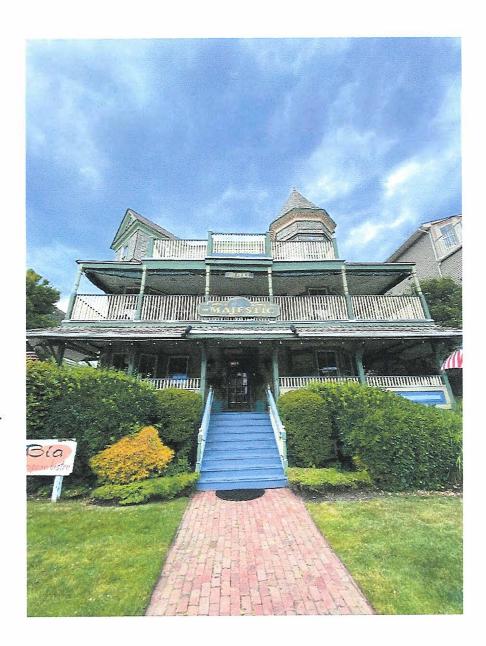

## The Majestic Hotel 19 Main Avenue Ocean Grove, NJ

built - 1870

renovated - 2000

architectural style - queen anne victorian

as the new stewards of The Majestic Hotel, we will be performing necessary maintenance. aligning with section "R" of the Design Guidelines, we seek to respect the "earth tone color" palette of creams and greens by removing 5 non-appropriate colors (2 blues, 1 blue/green, 1 purple and cedar natural stain), and introducing 1 historic color (black forest green).

### **EXTERIOR PAINT PLAN (proposed)**

19 Main Avenue Ocean Grove, NJ

| LOCATION                 | COLOR NAME         | HISTORIC COLOR NUMBER |
|--------------------------|--------------------|-----------------------|
| spindles/soffits         | windham cream      | HC-6                  |
| siding                   | providence olive   | HC-98                 |
| fascia                   | sherwood green     | HC-118                |
| trim                     | avon green         | HC-126                |
| foundation               | black forest green | HC-187                |
| hand rail                | black forest green | HC-187                |
| back porch floor         | black forest green | HC-187                |
| front porch floor        | black forest green | HC-187                |
| stair treads             | black forest green | HC-187                |
| stair risers             | avon green         | HC-126                |
| panel accent             | black forest green | HC-187                |
| panel accent             | avon green         | HC-126                |
| sign lettering + finials | gilded gold        | MTL 137               |