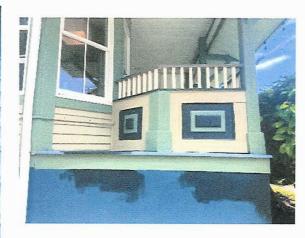

## The Majestic Hotel 19 Main Avenue Ocean Grove, NJ

built - 1870

renovated - 2000

architectural style - queen anne victorian

as the new stewards of The Majestic Hotel, we will be performing necessary maintenance. aligning with section "R" of the Design Guidelines, we seek to respect the "earth tone color" palette of creams and greens by removing 5 non-appropriate colors (2 blues, 1 blue/green, 1 purple and cedar natural stain), and introducing 1 historic color (black forest green).

### **EXTERIOR PAINT PLAN (proposed)**

19 Main Avenue Ocean Grove, NJ

| LOCATION                 | COLOR NAME         | HISTORIC COLOR NUMBER |
|--------------------------|--------------------|-----------------------|
| spindles/soffits         | windham cream      | HC-6                  |
| siding                   | providence olive   | HC-98                 |
| fascia                   | sherwood green     | HC-118                |
| trim                     | avon green         | HC-126                |
| foundation               | black forest green | HC-187                |
| hand rail                | black forest green | HC-187                |
| back porch floor         | black forest green | HC-187                |
| front porch floor        | black forest green | HC-187                |
| stair treads             | black forest green | HC-187                |
| stair risers             | avon green         | HC-126                |
| panel accent             | black forest green | HC-187                |
| panel accent             | avon green         | HC-126                |
| sign lettering + finials | gilded gold        | MTL 137               |