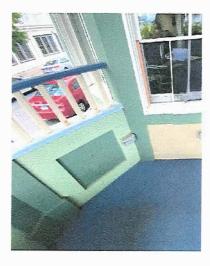

## The Majestic Hotel 19 Main Avenue Ocean Grove, NJ

built - 1870

renovated - 2000

architectural style - queen anne victorian

as the new stewards of The Majestic Hotel, we will be performing necessary maintenance. aligning with section "R" of the Design Guidelines, we seek to respect the "earth tone color" palette of creams and greens by removing 5 non-appropriate colors (2 blues, 1 blue/green, 1 purple and cedar natural stain), and introducing 1 historic color (black forest green).

#### existing color palette (10 colors)

BM\_HC-118 sherwood green millwork

#### proposed color palette (5 existing colors)

BM\_HC-6 windham cream spindles

BM\_HC-98 providence olive avon green siding

BM\_HC-126 millwork

BM\_HC-118 sherwood green millwork

#### + 1 new color

BM\_HC-187 black forest green

### **EXTERIOR PAINT PLAN (proposed)**

19 Main Avenue Ocean Grove, NJ

| LOCATION                 | COLOR NAME         | HISTORIC COLOR NUMBER |
|--------------------------|--------------------|-----------------------|
| spindles/soffits         | windham cream      | HC-6                  |
| siding                   | providence olive   | HC-98                 |
| fascia                   | sherwood green     | HC-118                |
| trim                     | avon green         | HC-126                |
| foundation               | black forest green | HC-187                |
| hand rail                | black forest green | HC-187                |
| back porch floor         | black forest green | HC-187                |
| front porch floor        | black forest green | HC-187                |
| stair treads             | black forest green | HC-187                |
| stair risers             | avon green         | HC-126                |
| panel accent             | black forest green | HC-187                |
| panel accent             | avon green         | HC-126                |
| sign lettering + finials | gilded gold        | MTL 137               |