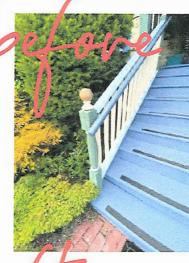

## The Majestic Hotel 19 Main Avenue Ocean Grove, NJ

built - 1870

renovated - 2000

architectural style - queen anne victorian

as the new stewards of The Majestic Hotel, we will be performing necessary maintenance. aligning with section "R" of the Design Guidelines, we seek to respect the "earth tone color" palette of creams and greens by removing 5 non-appropriate colors (2 blues, 1 blue/green, 1 purple and cedar natural stain), and introducing 1 historic color (black forest green).

### **EXTERIOR PAINT PLAN (proposed)**

19 Main Avenue Ocean Grove, NJ

| LOCATION                 | COLOR NAME         | HISTORIC COLOR NUMBER |
|--------------------------|--------------------|-----------------------|
| spindles/soffits         | windham cream      | HC-6                  |
| siding                   | providence olive   | HC-98                 |
| fascia                   | sherwood green     | HC-118                |
| trim                     | avon green         | HC-126                |
| foundation               | black forest green | HC-187                |
| hand rail                | black forest green | HC-187                |
| back porch floor         | black forest green | HC-187                |
| front porch floor        | black forest green | HC-187                |
| stair treads             | black forest green | HC-187                |
| stair risers             | avon green         | HC-126                |
| panel accent             | black forest green | HC-187                |
| panel accent             | avon green         | HC-126                |
| sign lettering + finials | gilded gold        | MTL 137               |