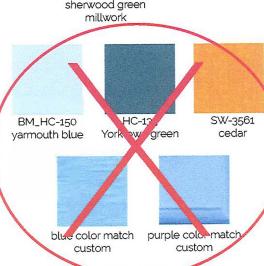

## The Majestic Hotel 19 Main Avenue Ocean Grove, NJ

built - 1870

renovated - 2000

architectural style - queen anne victorian

as the new stewards of The Majestic Hotel, we will be performing necessary maintenance. aligning with section "R" of the Design Guidelines, we seek to respect the "earth tone color" palette of creams and greens by removing 5 non-appropriate colors (2 blues, 1 blue/green, 1 purple and cedar natural stain), and introducing 1 historic color (black forest green).

#### existing color palette (10 colors)

BM\_HC-118 sherwood green millwork