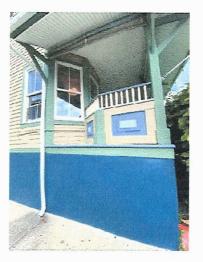

## The Majestic Hotel 19 Main Avenue Ocean Grove, NJ

built - 1870

renovated - 2000

architectural style - queen anne victorian

as the new stewards of The Majestic Hotel, we will be performing necessary maintenance. aligning with section "R" of the Design Guidelines, we seek to respect the "earth tone color" palette of creams and greens by removing 5 non-appropriate colors (2 blues, 1 blue/green, 1 purple and cedar natural stain), and introducing 1 historic color (black forest green).

### **EXTERIOR PAINT PLAN (proposed)**

19 Main Avenue Ocean Grove, NJ

| LOCATION                 | COLOR NAME         | HISTORIC COLOR NUMBER |
|--------------------------|--------------------|-----------------------|
| spindles/soffits         | windham cream      | HC-6                  |
| siding                   | providence olive   | HC-98                 |
| fascia                   | sherwood green     | HC-118                |
| trim                     | avon green         | HC-126                |
| foundation               | black forest green | HC-187                |
| hand rail                | black forest green | HC-187                |
| back porch floor         | black forest green | HC-187                |
| front porch floor        | black forest green | HC-187                |
| stair treads             | black forest green | HC-187                |
| stair risers             | avon green         | HC-126                |
| panel accent             | black forest green | HC-187                |
| panel accent             | avon green         | HC-126                |
| sign lettering + finials | gilded gold        | MTL 137               |