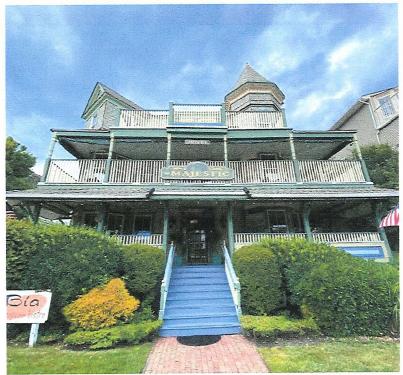

## The Majestic Hotel 19 Main Avenue Ocean Grove, NJ

built - 1870

renovated - 2000

architectural style - queen anne victorian

as the new stewards of The Majestic Hotel, we will be performing necessary maintenance. aligning with section "R" of the Design Guidelines, we seek to respect the "earth tone color" palette of creams and greens by removing 5 non-appropriate colors (2 blues, 1 blue/green, 1 purple and cedar natural stain), and introducing 1 historic color (black forest green).