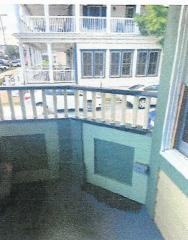

## The Majestic Hotel 19 Main Avenue Ocean Grove, NJ

built - 1870

renovated - 2000

architectural style - queen anne victorian

as the new stewards of The Majestic Hotel, we will be performing necessary maintenance. aligning with section "R" of the Design Guidelines, we seek to respect the "earth tone color" palette of creams and greens by removing 5 non-appropriate colors (2 blues, 1 blue/green, 1 purple and cedar natural stain), and introducing 1 historic color (black forest green).

#### existing color palette (10 colors)

BM\_HC-118 sherwood green millwork

#### proposed color palette (5 existing colors)

BM\_HC-6 windham cream spindles

BM\_HC-98 providence olive avon green siding

BM\_HC-126 millwork

BM\_HC-118 sherwood green millwork

#### + 1 new color

BM\_HC-187 black forest green

### **EXTERIOR PAINT PLAN (proposed)**

19 Main Avenue Ocean Grove, NJ

| LOCATION                 | COLOR NAME         | HISTORIC COLOR NUMBER |
|--------------------------|--------------------|-----------------------|
| spindles/soffits         | windham cream      | HC-6                  |
| siding                   | providence olive   | HC-98                 |
| fascia                   | sherwood green     | HC-118                |
| trim                     | avon green         | HC-126                |
| foundation               | black forest green | HC-187                |
| hand rail                | black forest green | HC-187                |
| back porch floor         | black forest green | HC-187                |
| front porch floor        | black forest green | HC-187                |
| stair treads             | black forest green | HC-187                |
| stair risers             | avon green         | HC-126                |
| panel accent             | black forest green | HC-187                |
| panel accent             | avon green         | HC-126                |
| sign lettering + finials | gilded gold        | MTL 137               |