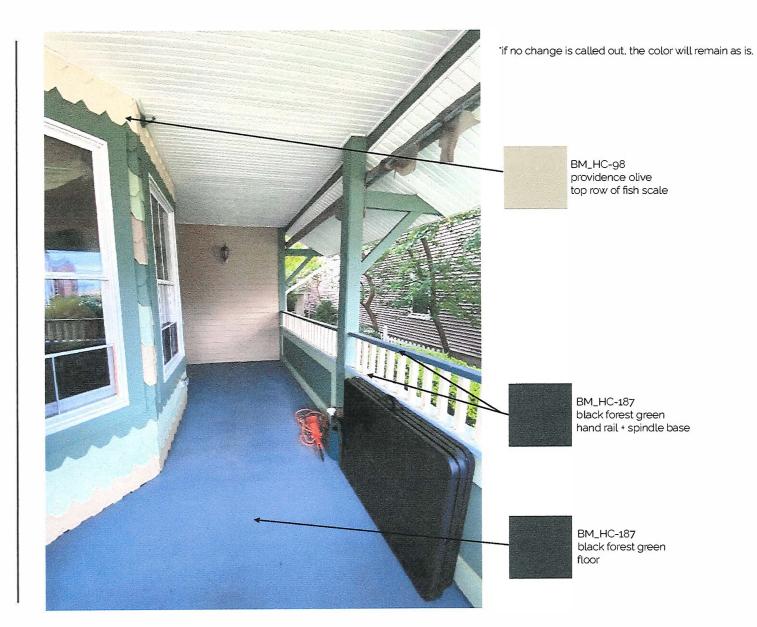

### **EXTERIOR PAINT PLAN (proposed)**

19 Main Avenue Ocean Grove, NJ

| LOCATION                 | COLOR NAME         | HISTORIC COLOR NUMBER |
|--------------------------|--------------------|-----------------------|
| spindles/soffits         | windham cream      | HC-6                  |
| siding                   | providence olive   | HC-98                 |
| fascia                   | sherwood green     | HC-118                |
| trim                     | avon green         | HC-126                |
| foundation               | black forest green | HC-187                |
| hand rail                | black forest green | HC-187                |
| back porch floor         | black forest green | HC-187                |
| front porch floor        | black forest green | HC-187                |
| stair treads             | black forest green | HC-187                |
| stair risers             | avon green         | HC-126                |
| panel accent             | black forest green | HC-187                |
| panel accent             | avon green         | HC-126                |
| sign lettering + finials | gilded gold        | MTL 137               |

#### existing colors

BM\_HC-6 windham cream spindles

BM\_HC-98 providence olive siding

BM\_HC-118 sherwood green millwork

BM\_HC-126 avon green millwork

BM\_HC-187 black forest green

proposed colors

We would like to eliminate the blue and purple colors from the exterior and replace them with a deep green (within the same existing color family). BM\_HC-6 windham cream

BM\_HC-98 providence olive

BM\_HC-118 sherwood green

BM\_HC-126 avon green

BM\_HC-187 black forest green

providence olive

BM\_HC-118 sherwood green

BM\_HC-126 avon green

BM\_HC-187 black forest green