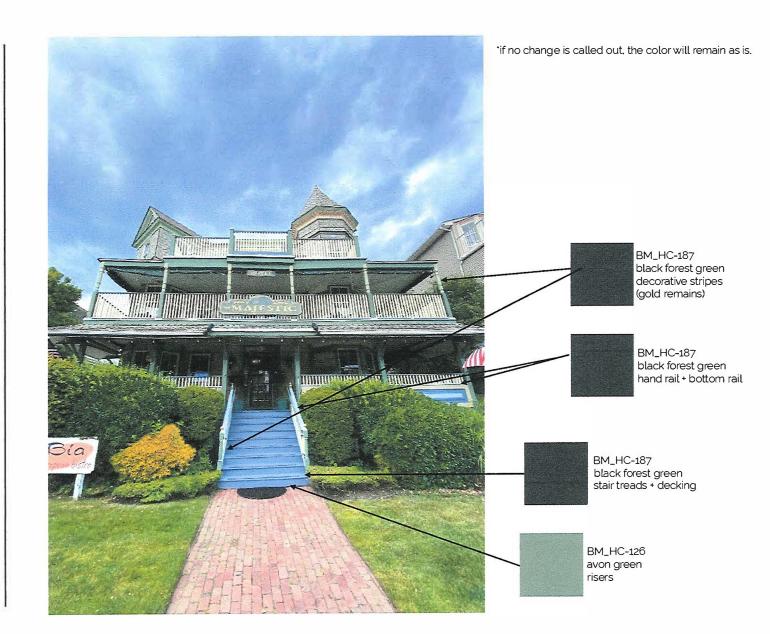

### **EXTERIOR PAINT PLAN (proposed)**

19 Main Avenue Ocean Grove, NJ

| LOCATION                 | COLOR NAME         | HISTORIC COLOR NUMBER |
|--------------------------|--------------------|-----------------------|
| spindles/soffits         | windham cream      | HC-6                  |
| siding                   | providence olive   | HC-98                 |
| fascia                   | sherwood green     | HC-118                |
| trim                     | avon green         | HC-126                |
| foundation               | black forest green | HC-187                |
| hand rail                | black forest green | HC-187                |
| back porch floor         | black forest green | HC-187                |
| front porch floor        | black forest green | HC-187                |
| stair treads             | black forest green | HC-187                |
| stair risers             | avon green         | HC-126                |
| panel accent             | black forest green | HC-187                |
| panel accent             | avon green         | HC-126                |
| sign lettering + finials | gilded gold        | MTL 137               |

BM\_HC-126 avon green

BM\_HC-187 black forest green

\*same color application as that on front portion of the building.

BM\_HC-187 black forest green column base

black forest green doors and area under stairs + handrails