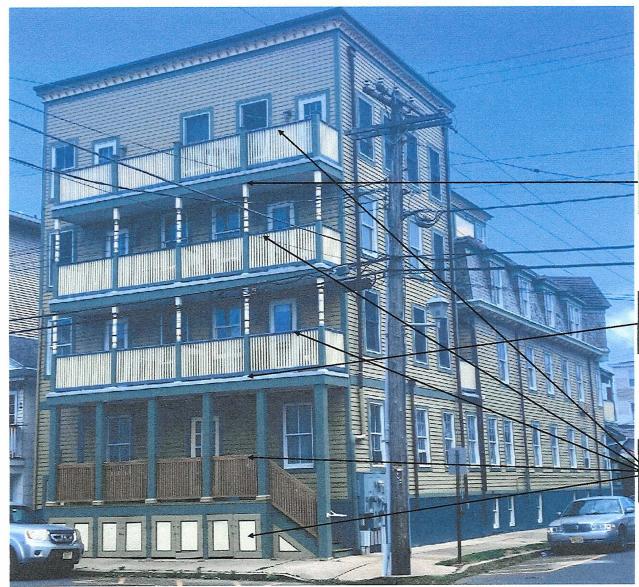

## The Majestic Hotel 19 Main Avenue Ocean Grove, NJ

built - 1870

renovated - 2000

architectural style - queen anne victorian

as the new stewards of The Majestic Hotel, we will be performing necessary maintenance. aligning with section "R" of the Design Guidelines, we seek to respect the "earth tone color" palette of creams and greens by removing 5 non-appropriate colors (2 blues, 1 blue/green, 1 purple and cedar natural stain), and introducing 1 historic color (black forest green).

### **EXTERIOR PAINT PLAN (proposed)**

19 Main Avenue Ocean Grove, NJ

| LOCATION                 | COLOR NAME         | HISTORIC COLOR NUMBER |
|--------------------------|--------------------|-----------------------|
| spindles/soffits         | windham cream      | HC-6                  |
| siding                   | providence olive   | HC-98                 |
| fascia                   | sherwood green     | HC-118                |
| trim                     | avon green         | HC-126                |
| foundation               | black forest green | HC-187                |
| hand rail                | black forest green | HC-187                |
| back porch floor         | black forest green | HC-187                |
| front porch floor        | black forest green | HC-187                |
| stair treads             | black forest green | HC-187                |
| stair risers             | avon green         | HC-126                |
| panel accent             | black forest green | HC-187                |
| panel accent             | avon green         | HC-126                |
| sign lettering + finials | gilded gold        | MTL 137               |