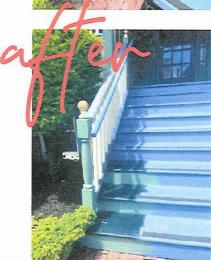

## The Majestic Hotel 19 Main Avenue Ocean Grove, NJ

built - 1870

renovated - 2000

architectural style - queen anne victorian

as the new stewards of The Majestic Hotel, we will be performing necessary maintenance. aligning with section "R" of the Design Guidelines, we seek to respect the "earth tone color" palette of creams and greens by removing 5 non-appropriate colors (2 blues, 1 blue/green, 1 purple and cedar natural stain), and introducing 1 historic color (black forest green).

### **EXTERIOR PAINT PLAN (proposed)**

19 Main Avenue Ocean Grove, NJ

| LOCATION                 | COLOR NAME         | HISTORIC COLOR NUMBER |
|--------------------------|--------------------|-----------------------|
| spindles/soffits         | windham cream      | HC-6                  |
| siding                   | providence olive   | HC-98                 |
| fascia                   | sherwood green     | HC-118                |
| trim                     | avon green         | HC-126                |
| foundation               | black forest green | HC-187                |
| hand rail                | black forest green | HC-187                |
| back porch floor         | black forest green | HC-187                |
| front porch floor        | black forest green | HC-187                |
| stair treads             | black forest green | HC-187                |
| stair risers             | avon green         | HC-126                |
| panel accent             | black forest green | HC-187                |
| panel accent             | avon green         | HC-126                |
| sign lettering + finials | gilded gold        | MTL 137               |