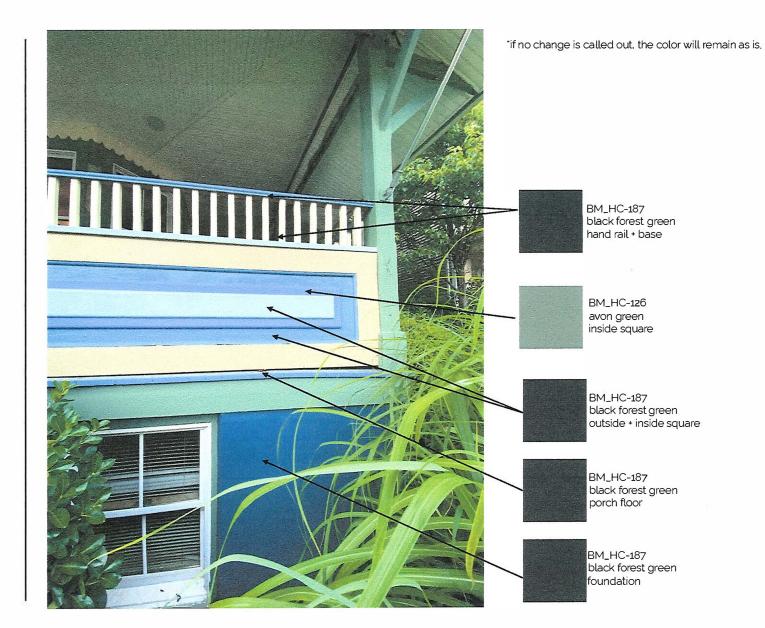

### **EXTERIOR PAINT PLAN (proposed)**

19 Main Avenue Ocean Grove, NJ

| LOCATION                 | COLOR NAME         | HISTORIC COLOR NUMBER |
|--------------------------|--------------------|-----------------------|
| spindles/soffits         | windham cream      | HC-6                  |
| siding                   | providence olive   | HC-98                 |
| fascia                   | sherwood green     | HC-118                |
| trim                     | avon green         | HC-126                |
| foundation               | black forest green | HC-187                |
| hand rail                | black forest green | HC-187                |
| back porch floor         | black forest green | HC-187                |
| front porch floor        | black forest green | HC-187                |
| stair treads             | black forest green | HC-187                |
| stair risers             | avon green         | HC-126                |
| panel accent             | black forest green | HC-187                |
| panel accent             | avon green         | HC-126                |
| sign lettering + finials | gilded gold        | MTL 137               |

#### existing colors

BM\_HC-6 windham cream spindles

BM\_HC-98 providence olive siding

BM\_HC-118 sherwood green millwork

BM\_HC-126 avon green millwork

BM\_HC-187 black forest green

proposed colors

We would like to eliminate the blue and purple colors from the exterior and replace them with a deep green (within the same existing color family). BM\_HC-6 windham cream

BM\_HC-98 providence olive

BM\_HC-118 sherwood green

BM\_HC-126 avon green

BM\_HC-187 black forest green

providence olive

BM\_HC-118 sherwood green

BM\_HC-126 avon green

BM\_HC-187 black forest green