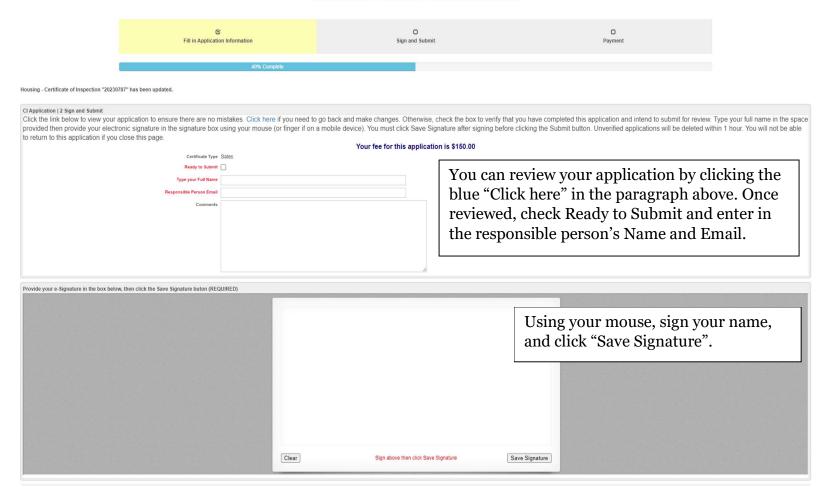

Once you pay, your application will be reviewed by the office staff. There is a 5-business day review process. To schedule an inspection earlier than the 5 business days, you must pay the **\$50.00 rush fee** that was previously mentioned.