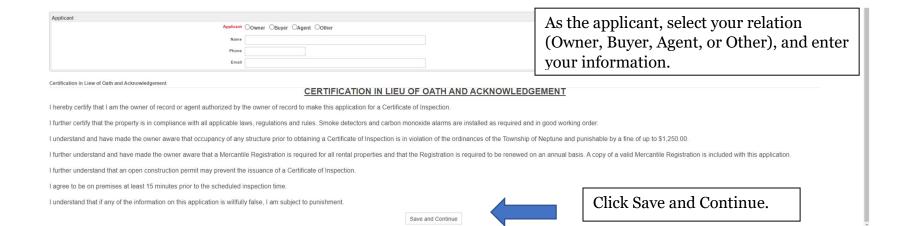

Once you pay, your application will be reviewed by the office staff. There is a 5-business day review process. To schedule an inspection earlier than the 5 business days, you must pay the **\$50.00 rush fee** that was previously mentioned.