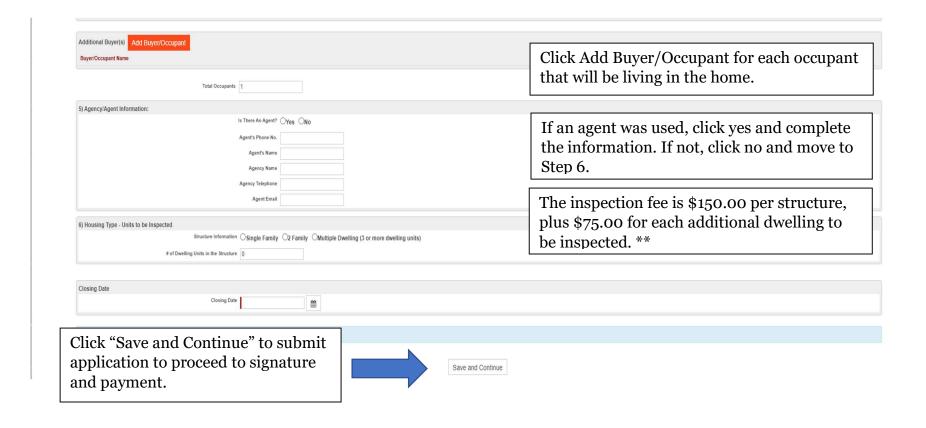

## How to Apply for a Residential Sale Certificate of Inspection (CI)

1. Select the Certificate Type. In this case, select Sales.

\*\* If the application is received **five (5) or less business** days prior to the anticipated closing date, the **fees will be increased by \$50.00** for each required inspection. If an inspection is requested during **non-business hours**, **an additional fee of \$150.00** for up to two hours (and \$100.00 per hour or fraction of an hour after that) will apply.\*\*