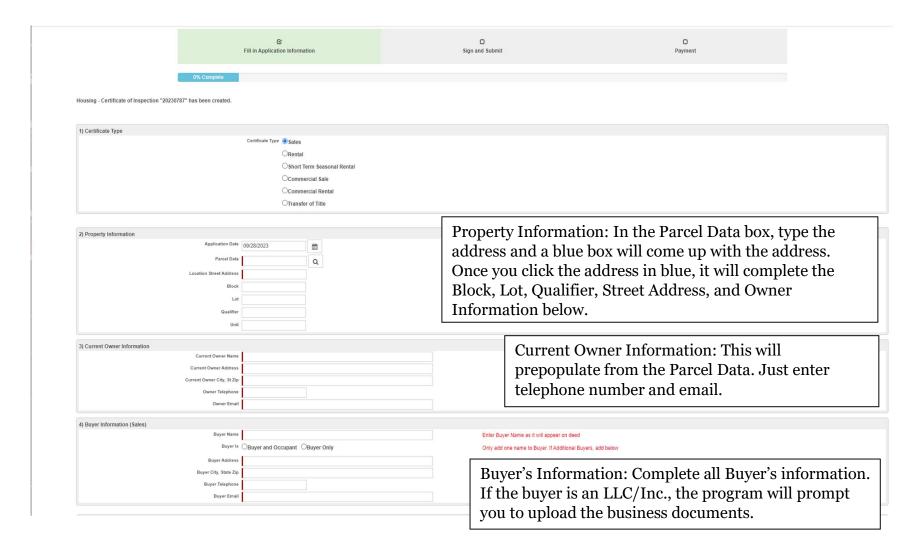

## How to Apply for a Residential Sale Certificate of Inspection (CI)

1. Select the Certificate Type. In this case, select Sales.

\*\* If the application is received **five (5) or less business** days prior to the anticipated closing date, the **fees will be increased by \$50.00** for each required inspection. If an inspection is requested during **non-business hours**, **an additional fee of \$150.00** for up to two hours (and \$100.00 per hour or fraction of an hour after that) will apply.\*\*