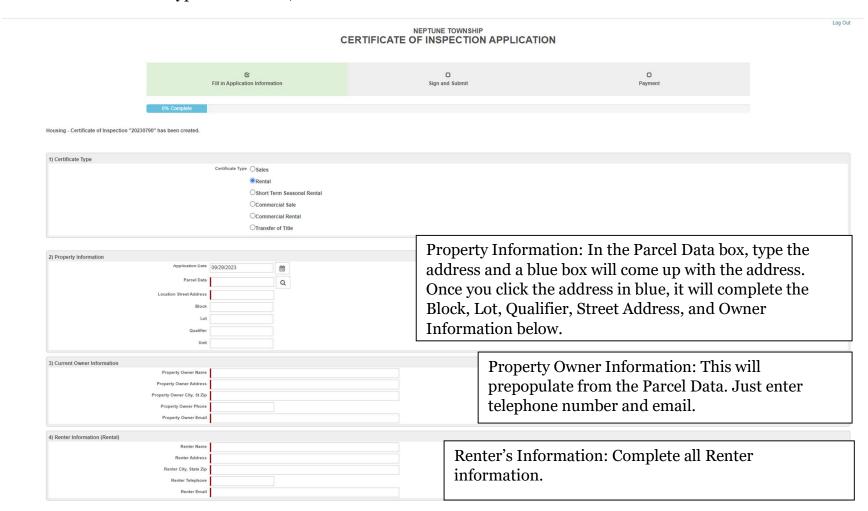

## How to Apply for a Residential Rental Certificate of Inspection (CI)

1. Select the Certificate Type. In this case, select Rental.

\*\* If the application is received **five (5) or less business** days prior to the anticipated occupancy date, the **fees will be increased by \$50.00** for each required inspection. If an inspection is requested during **non-business hours**, an **additional fee of \$150.00** for up to two hours (and \$100.00 per hour or fraction of an hour after that) will apply.\*\*

## NEPTUNE TOWNSHIP CERTIFICATE OF INSPECTION APPLICATION

As the applicant, select your relation (Owner, Buyer, Agent, or Other), and enter your information.

Certification in Liew of Oath and Acknowledgement