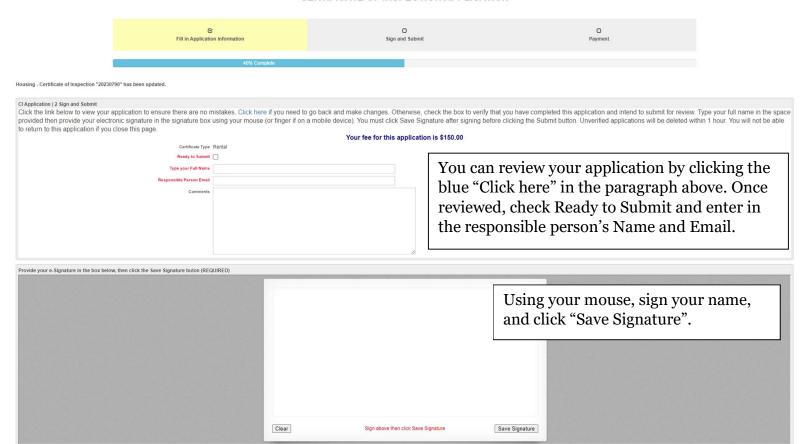

## CERTIFICATION IN LIEU OF OATH AND ACKNOWLEDGEMENT

I hereby certify that I am the owner of record or agent authorized by the owner of record to make this application for a Certificate of Inspection.

I further certify that the property is in compliance with all applicable laws, regulations and rules. Smoke detectors and carbon monoxide alarms are installed as required and in good working order.

I understand and have made the owner aware that occupancy of any structure prior to obtaining a Certificate of Inspection is in violation of the ordinances of the Township of Neptune and punishable by a fine of up to \$1,250.00.