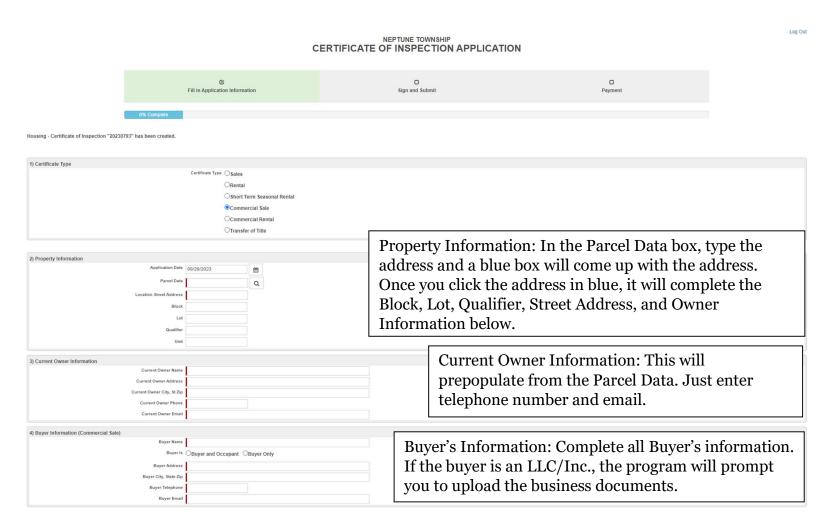

## How to Apply for a Commercial Sale Certificate of Inspection (CI)

1. Select the Certificate Type. In this case, select Commercial Sale.

\*\* If the application is received **five (5) or less business** days prior to the anticipated closing date, the **fees will be increased by \$50.00** for each required inspection. If an inspection is requested during **non-business hours**, an **additional fee of \$150.00** for up to two hours (and \$100.00 per hour or fraction of an hour after that) will apply.\*\*