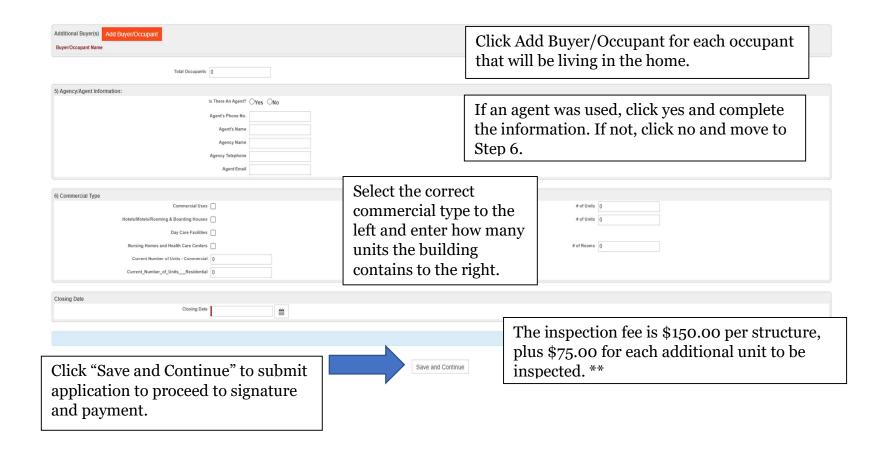

## How to Apply for a Commercial Sale Certificate of Inspection (CI)

1. Select the Certificate Type. In this case, select Commercial Sale.

\*\* If the application is received **five (5) or less business** days prior to the anticipated closing date, the **fees will be increased by \$50.00** for each required inspection. If an inspection is requested during **non-business hours**, an **additional fee of \$150.00** for up to two hours (and \$100.00 per hour or fraction of an hour after that) will apply.\*\*