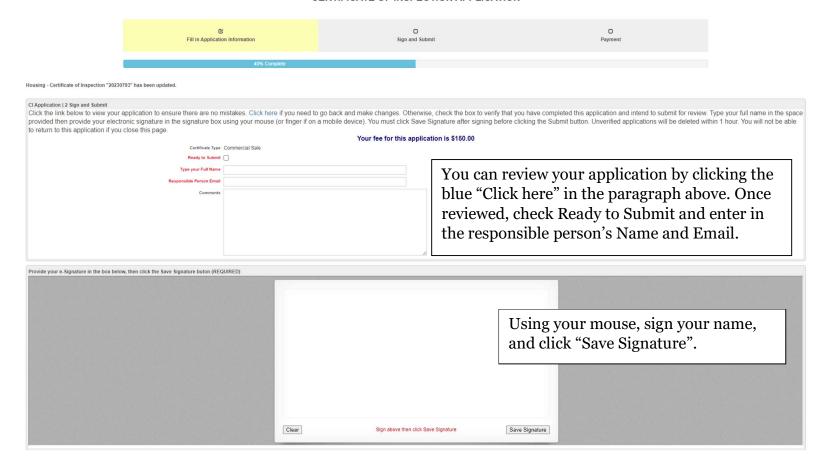

## CERTIFICATION IN LIEU OF OATH AND ACKNOWLEDGEMENT

I hereby certify that I am the owner of record or agent authorized by the owner of record to make this application for a Certificate of Inspection.

I further certify that the property is in compliance with all applicable laws, regulations and rules. Smoke detectors and carbon monoxide alarms are installed as required and in good working order.

Save and Continue

I further understand that an open construction permit may prevent the issuance of a Certificate of Inspection.

I agree to be on premises at least 15 minutes prior to the scheduled inspection time.

I understand that if any of the information on this application is willfully false, I am subject to punishment.

Click Save and Continue.

Housing - Certificate of Inspection "20230793" has been updated.

|                               | CERTIFICATE OF INSPECTION APPLICATION                                                  |                                                                            |                                        |  |
|-------------------------------|----------------------------------------------------------------------------------------|----------------------------------------------------------------------------|----------------------------------------|--|
|                               | € Fill in Application Information                                                      | €<br>Sign and Submit                                                       | Payment                                |  |
|                               |                                                                                        | 80% Complete                                                               |                                        |  |
| Your application has been re- | eceived! Please make payment below.                                                    |                                                                            |                                        |  |
| Tour application has been to  | eceived: Flease make payment below.                                                    |                                                                            |                                        |  |
| Payment                       |                                                                                        |                                                                            | Click Pay Online Now to pay with       |  |
| Fee Due: \$150.00   Pay Onl   | ine Now                                                                                |                                                                            | a credit/debit card or an e-check.     |  |
|                               | initial Fee \$150.00 Payments Made \$0.00 Application Balance Due \$150.00             |                                                                            |                                        |  |
| All Payments None             |                                                                                        |                                                                            |                                        |  |
| ■ View Application            |                                                                                        |                                                                            |                                        |  |
| EDIT APPLICATION              | Code Enforcement 25 Neptune Blvd. Neptune, NJ 07753 (2)23 988-200 EXT 211              | Certificate of Inspection Application Commercial Sale  Neptune Township-NJ | 563017708  Closine Date  Closing Date: |  |
|                               | inspections@Nephanetownship.org  PROPERTY INFORMATION Property Address: Block:         | there Community, Business & Tourism Prosper                                | Unit #Lot                              |  |
|                               | CURRENT OWNER DROBMATION  Current Owner of Property:  Address:  City / State / Zip:    | (A POST OFFICE BOX ADDRESS IS NOT PERMITTED)                               |                                        |  |
|                               | Phone: BUYER DIFORMATION: Name of Buyer: Current Address of Buyer: City / State / Zip: | Owner Email:                                                               |                                        |  |
|                               | Phone:                                                                                 | Email:                                                                     |                                        |  |