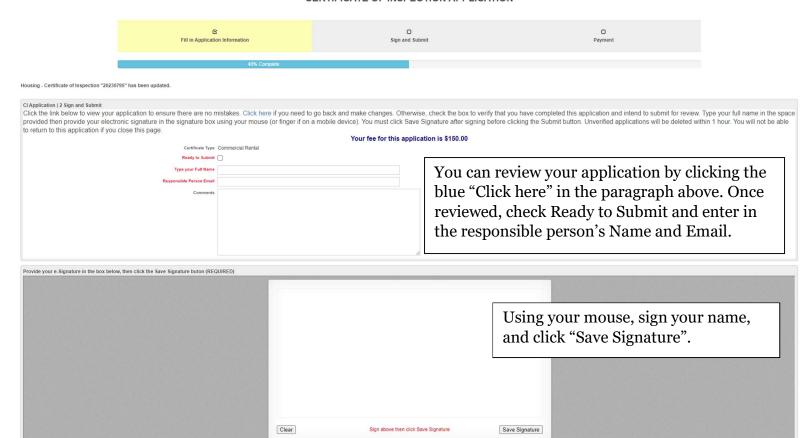

## NEPTUNE TOWNSHIP CERTIFICATE OF INSPECTION APPLICATION

Certification in Liew of Oath and Acknowledgement

## CERTIFICATION IN LIEU OF OATH AND ACKNOWLEDGEMENT

I hereby certify that I am the owner of record or agent authorized by the owner of record to make this application for a Certificate of Inspection.

I further certify that the property is in compliance with all applicable laws, regulations and rules. Smoke detectors and carbon monoxide alarms are installed as required and in good working order.

Save and Continue

I further understand that an open construction permit may prevent the issuance of a Certificate of Inspection.

I agree to be on premises at least 15 minutes prior to the scheduled inspection time.

I understand that if any of the information on this application is willfully false, I am subject to punishment

Click Save and Continue.

Housing - Certificate of Inspection "20230795" has been updated.