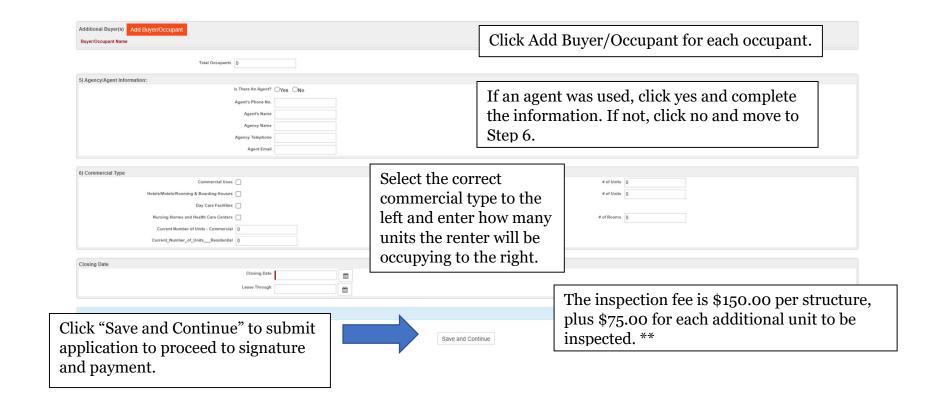

## **How to Apply for a Commercial Rental Certificate of Inspection (CI)**

 ${\bf 1}.$  Select the Certificate Type. In this case, select Commercial Rental.

|                                            | NEPTUNE TOWNSHIP CERTIFICATE OF INSPECTION APPLICATION                                                      |                                                                                                                          |     |                                                                                                                                                                                                                                           |                |                                                    |                                                        |         |
|--------------------------------------------|-------------------------------------------------------------------------------------------------------------|--------------------------------------------------------------------------------------------------------------------------|-----|-------------------------------------------------------------------------------------------------------------------------------------------------------------------------------------------------------------------------------------------|----------------|----------------------------------------------------|--------------------------------------------------------|---------|
|                                            | 문<br>Fill in Application Information                                                                        |                                                                                                                          | Sig | Sign and Submit                                                                                                                                                                                                                           |                | O<br>ayment                                        |                                                        |         |
|                                            | 0% Complete                                                                                                 |                                                                                                                          |     |                                                                                                                                                                                                                                           |                |                                                    |                                                        |         |
| Housing - Certificate of Inspection "20230 | 0795" has been created.                                                                                     |                                                                                                                          |     |                                                                                                                                                                                                                                           |                |                                                    |                                                        |         |
| 1) Certificate Type                        |                                                                                                             |                                                                                                                          |     |                                                                                                                                                                                                                                           |                |                                                    |                                                        |         |
|                                            |                                                                                                             | Certificate Type O Sales  ORental  Oshort Term Seasonal Rental  Ocommercial Sale  ®commercial Rental  Otransfer of Title |     |                                                                                                                                                                                                                                           |                |                                                    |                                                        |         |
|                                            |                                                                                                             | OTransfer of Title                                                                                                       |     | Dnor                                                                                                                                                                                                                                      | nanty Informat | ion. In the Der                                    | and Data how t                                         | rmo tho |
| 2) Property information                    | Application Date 09/29/2023   Parcel Data Q.  Location Street Address Blook Lot Qualifier Unit              |                                                                                                                          |     | Property Information: In the Parcel Data box, type the address and a blue box will come up with the address. Once you click the address in blue, it will complete the Block, Lot, Qualifier, Street Address, and Owner Information below. |                |                                                    |                                                        |         |
| 3) Current Owner Information               | Current Owner Name Current Owner Address Current Owner City, 5t Zip Current Owner Phone Current Owner Email |                                                                                                                          |     |                                                                                                                                                                                                                                           | prepopula      | Owner Informa<br>ate from the Pa<br>e number and e | arcel Data. Just                                       | enter   |
| 4) Renter Information (Commercial Rent     | Renter Name Renter Address Renter City, State Zip Renter Telephone Renter Email                             |                                                                                                                          |     |                                                                                                                                                                                                                                           | information. I | f the Rental is<br>program will p                  | lete all Renter'<br>a business with<br>prompt you to u | h an    |