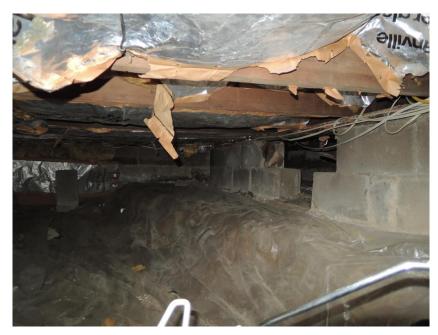

|
| 6/18/2020                                                                                                                                                                                                              | 6/18/2020                                                                             |
| DATE                                                                                                                                                                                                                   | DATE                                                                                  |



West side view from Mt Hermon Way







Front view



East side view from driveway of walkway to backyard

East side view from driveway



Basement crawl space



Basement showing no access in northeast corner

Back view from Pennsylvania Ave





Back view from Pennsylvania Ave

Back view from adjacent backyard 85 Mt Hermon Way





Back view from Mt Tabor Way



### Backyard view



## Backyard view



#### 87 Mt Hermon Way

#### Addendum Pictures List for July 14th HPC Meeting

#### **Driveway**

3822 - northeast corner property view

#### Mockup in place

- 2760 Driveway garage view
- 2761 Driveway garage view
- 2763 Walkway view from driveway
- 2766 Walkway view from backyard
- 2773 Walkway view from backyard
- 2774 Walkway view from backyard
- 2782 View from 87 Mt Hermon backyard

#### **Other Views**

- 3666 View from southwest corner
- 3761 View from 89 Mt Hermon backyard
- 3763 View from 90 Mt Tabor backyard
- 3672