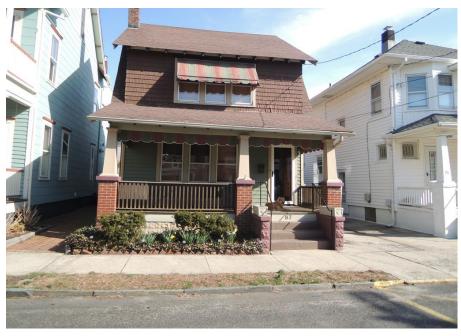

| APPLICANT SIGNATURE                                                                   |
| 6/18/2020                                                                                                                                                                                                              | 6/18/2020                                                                             |
| DATE                                                                                                                                                                                                                   | DATE                                                                                  |



West side view from Mt Hermon Way







Front view



East side view from driveway of walkway to backyard

East side view from driveway



Basement crawl space



Basement showing no access in northeast corner

Back view from Pennsylvania Ave





Back view from Pennsylvania Ave

Back view from adjacent backyard 85 Mt Hermon Way





Back view from Mt Tabor Way



### Backyard view



## Backyard view



#### 87 Mt Hermon Way

#### Addendum Pictures List for July 14th HPC Meeting

#### **Driveway**

3822 - northeast corner property view

#### Mockup in place

- 2760 Driveway garage view
- 2761 Driveway garage view
- 2763 Walkway view from driveway
- 2766 Walkway view from backyard
- 2773 Walkway view from backyard
- 2774 Walkway view from backyard
- 2782 View from 87 Mt Hermon backyard

#### **Other Views**

- 3666 View from