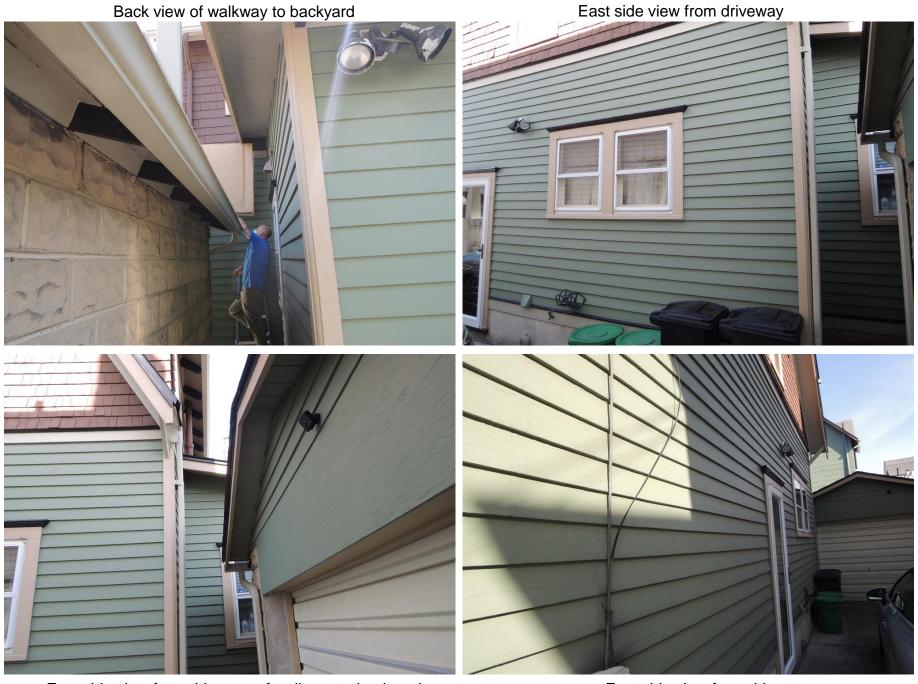

| APPLICANT SIGNATURE                                                                   |
| 6/18/2020                                                                                                                                                                                                              | 6/18/2020                                                                             |
| DATE                                                                                                                                                                                                                   | DATE                                                                                  |



West side view from Mt Hermon Way







Front view



East side view from driveway of walkway to backyard

East side view from driveway



Basement crawl space



Basement showing no access in northeast corner

Back view from Pennsylvania Ave





Back view from Pennsylvania Ave

Back view from adjacent backyard 85 Mt Hermon Way





Back view from Mt Tabor Way



### Backyard view



## Backyard view



#### 87 Mt Hermon Way

#### Addendum Pictures List for July 14th HPC Meeting

#### **Driveway**

3822 - northeast corner property view

#### Mockup in place

- 2760 Driveway garage view
- 2761 Driveway garage view
- 2763 Walkway view from driveway
- 2766 Walkway view from backyard
- 2773 Walkway view from backyard
- 2774 Walkway view from backyard
- 2782 View from 87 Mt Hermon backyard

#### **Other Views**

- 3666 View from southwest corne