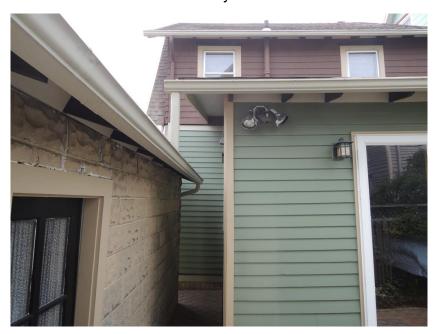

| 6/18/2020                                                                             |
| DATE                                                                                                                                                                                                                   | DATE                                                                                  |



West side view from Mt Hermon Way







Front view



East side view from driveway of walkway to backyard

East side view from driveway



Basement crawl space



Basement showing no access in northeast corner

Back view from Pennsylvania Ave





Back view from Pennsylvania Ave

Back view from adjacent backyard 85 Mt Hermon Way





Back view from Mt Tabor Way



### Backyard view



## Backyard view



#### 87 Mt Hermon Way

#### Addendum Pictures List for July 14th HPC Meeting

#### **Driveway**

3822 - northeast corner property view

#### Mockup in place

- 2760 Driveway garage view
- 2761 Driveway garage view
- 2763 Walkway view from driveway
- 2766 Walkway view from backyard
- 2773 Walkway view from backyard
- 2774 Walkway view from backyard
- 2782 View from 87 Mt Hermon backyard

#### **Other Views**

- 3666 View from southwest corner
- 3761 View from 89 Mt Hermon backyard
- 3763 View from 90 Mt Tabor backyard
- 3672 View from walkway between 87 & 89 Mt Hermon
- 3766 View from Mt Tabor backyard
- 3767 View from Mt Tabor backyard

#### Backyard

- 2749 Backyard
- 2754 Backyard

#### Basement

- 2727 Northeast corner of basement
- 2735 Northeast corner of basemen