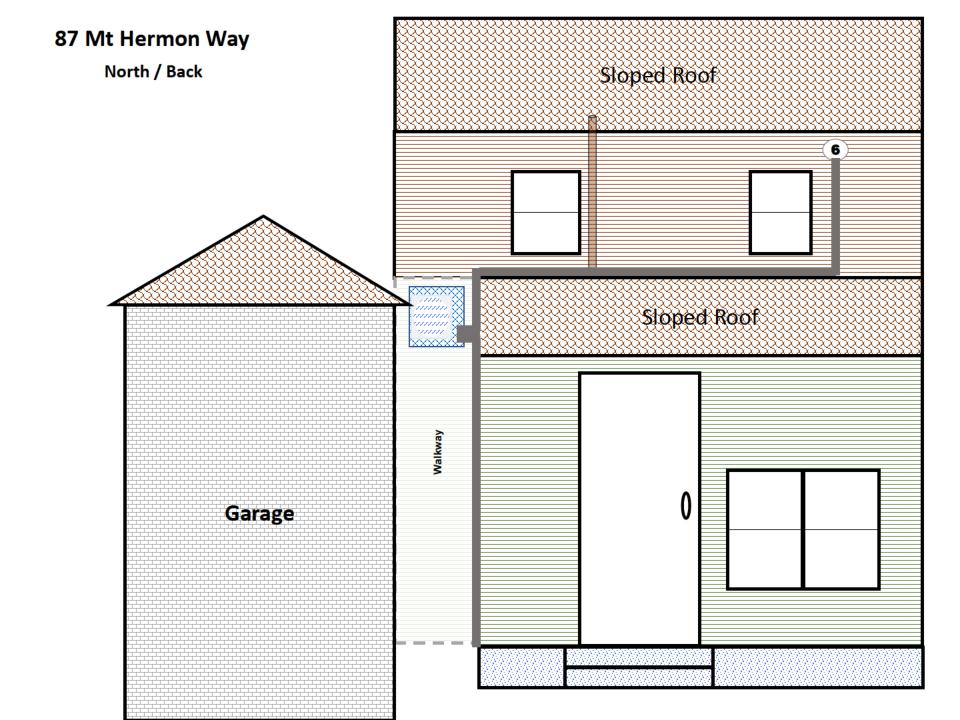

# Historic Preservation Commission Certificate of Appropriateness Application

|                                                                                                                                                                                                                                                                                                        |                                                                                                                                                                            | And the second s |  |  |
|--------------------------------------------------------------------------------------------------------------------------------------------------------------------------------------------------------------------------------------------------------------------------------------------------------|----------------------------------------------------------------------------------------------------------------------------------------------------------------------------|--------------------------------------------------------------------------------------------------------------------------------------------------------------------------------------------------------------------------------------------------------------------------------------------------------------------------------------------------------------------------------------------------------------------------------------------------------------------------------------------------------------------------------------------------------------------------------------------------------------------------------------------------------------------------------------------------------------------------------------------------------------------------------------------------------------------------------------------------------------------------------------------------------------------------------------------------------------------------------------------------------------------------------------------------------------------------------------------------------------------------------------------------------------------------------------------------------------------------------------------------------------------------------------------------------------------------------------------------------------------------------------------------------------------------------------------------------------------------------------------------------------------------------------------------------------------------------------------------------------------------------------------------------------------------------------------------------------------------------------------------------------------------------------------------------------------------------------------------------------------------------------------------------------------------------------------------------------------------------------------------------------------------------------------------------------------------------------------------------------------------------|--|--|
| XI AC UNIT                                                                                                                                                                                                                                                                                             | ☐ GATE                                                                                                                                                                     | RAILINGS                                                                                                                                                                                                                                                                                                                                                                                                                                                                                                                                                                                                                                                                                                                                                                                                                                                                                                                                                                                                                                                                                                                                                                                                                                                                                                                                                                                                                                                                                                                                                                                                                                                                                                                                                                                                                                                                                                                                                                                                                                                                                                                       |  |  |
| ☐ ADDITION                                                                                                                                                                                                                                                                                             | ☐ GENERATOR                                                                                                                                                                | ☐ RETAINING WALL                                                                                                                                                                                                                                                                                                                                                                                                                                                                                                                                                                                                                                                                                                                                                                                                                                                                                                                                                                                                                                                                                                                                                                                                                                                                                                                                                                                                                                                                                                                                                                                                                                                                                                                                                                                                                                                                                                                                                                                                                                                                                                               |  |  |
| ☐ ARBOR                                                                                                                                                                                                                                                                                                | ☐ GUTTERS & LEADERS                                                                                                                                                        | □ ROOF                                                                                                                                                                                                                                                                                                                                                                                                                                                                                                                                                                                                                                                                                                                                                                                                                                                                                                                                                                                                                                                                                                                                                                                                                                                                                                                                                                                                                                                                                                                                                                                                                                                                                                                                                                                                                                                                                                                                                                                                                                                                                                                         |  |  |
| ☐ AWNING                                                                                                                                                                                                                                                                                               | ☐ HOT TUB                                                                                                                                                                  | ☐ SATELLITE DISH                                                                                                                                                                                                                                                                                                                                                                                                                                                                                                                                                                                                                                                                                                                                                                                                                                                                                                                                                                                                                                                                                                                                                                                                                                                                                                                                                                                                                                                                                                                                                                                                                                                                                                                                                                                                                                                                                                                                                                                                                                                                                                               |  |  |
| ☐ BALCONY                                                                                                                                                                                                                                                                                              | □ LATTICE                                                                                                                                                                  | □ SHED                                                                                                                                                                                                                                                                                                                                                                                                                                                                                                                                                                                                                                                                                                                                                                                                                                                                                                                                                                                                                                                                                                                                                                                                                                                                                                                                                                                                                                                                                                                                                                                                                                                                                                                                                                                                                                                                                                                                                                                                                                                                                                                         |  |  |
| ☐ CHIMNEY                                                                                                                                                                                                                                                                                              | □ LIGHT FIXTURE                                                                                                                                                            | ☐ SHUTTERS                                                                                                                                                                                                                                                                                                                                                                                                                                                                                                                                                                                                                                                                                                                                                                                                                                                                                                                                                                                                                                                                                                                                                                                                                                                                                                                                                                                                                                                                                                                                                                                                                                                                                                                                                                                                                                                                                                                                                                                                                                                                                                                     |  |  |
| ☐ COLUMNS                                                                                                                                                                                                                                                                                              | □ NEW CONSTRUCTION                                                                                                                                                         | ☐ SIDING                                                                                                                                                                                                                                                                                                                                                                                                                                                                                                                                                                                                                                                                                                                                                                                                                                                                                                                                                                                                                                                                                                                                                                                                                                                                                                                                                                                                                                                                                                                                                                                                                                                                                                                                                                                                                                                                                                                                                                                                                                                                                                                       |  |  |
| □ DECK                                                                                                                                                                                                                                                                                                 | □ ORNAMENTATION                                                                                                                                                            | □ SIGN                                                                                                                                                                                                                                                                                                                                                                                                                                                                                                                                                                                                                                                                                                                                                                                                                                                                                                                                                                                                                                                                                                                                                                                                                                                                                                                                                                                                                                                                                                                                                                                                                                                                                                                                                                                                                                                                                                                                                                                                                                                                                                                         |  |  |
| □ DOOR REPLACEMENT                                                                                                                                                                                                                                                                                     | ☐ OUTDOOR SHOWER                                                                                                                                                           | □ SKYLIGHT                                                                                                                                                                                                                                                                                                                                                                                                                                                                                                                                                                                                                                                                                                                                                                                                                                                                                                                                                                                                                                                                                                                                                                                                                                                                                                                                                                                                                                                                                                                                                                                                                                                                                                                                                                                                                                                                                                                                                                                                                                                                                                                     |  |  |
| ☐ DRIVEWAY                                                                                                                                                                                                                                                                                             | □ PAINT                                                                                                                                                                    | □ SOLAR                                                                                                                                                                                                                                                                                                                                                                                                                                                                                                                                                                                                                                                                                                                                                                                                                                                                                                                                                                                                                                                                                                                                                                                                                                                                                                                                                                                                                                                                                                                                                                                                                                                                                                                                                                                                                                                                                                                                                                                                                                                                                                                        |  |  |
| ☐ EXTERIOR ALTERATIONS                                                                                                                                                                                                                                                                                 | □ PATIO                                                                                                                                                                    | □ STAIRS                                                                                                                                                                                                                                                                                                                                                                                                                                                                                                                                                                                                                                                                                                                                                                                                                                                                                                                                                                                                                                                                                                                                                                                                                                                                                                                                                                                                                                                                                                                                                                                                                                                                                                                                                                                                                                                                                                                                                                                                                                                                                                                       |  |  |
| ☐ FENCE                                                                                                                                                                                                                                                                                                | □ PIERS                                                                                                                                                                    | ☐ VENT                                                                                                                                                                                                                                                                                                                                                                                                                                                                                                                                                                                                                                                                                                                                                                                                                                                                                                                                                                                                                                                                                                                                                                                                                                                                                                                                                                                                                                                                                                                                                                                                                                                                                                                                                                                                                                                                                                                                                                                                                                                                                                                         |  |  |
| ☐ FLAGS / BANNERS                                                                                                                                                                                                                                                                                      | □ PORCH                                                                                                                                                                    | ☐ WALKWAY                                                                                                                                                                                                                                                                                                                                                                                                                                                                                                                                                                                                                                                                                                                                                                                                                                                                                                                                                                                                                                                                                                                                                                                                                                                                                                                                                                                                                                                                                                                                                                                                                                                                                                                                                                                                                                                                                                                                                                                                                                                                                                                      |  |  |
| ☐ FOUNDATION                                                                                                                                                                                                                                                                                           | ☐ PORCH FAN                                                                                                                                                                | ☐ WINDOWS                                                                                                                                                                                                                                                                                                                                                                                                                                                                                                                                                                                                                                                                                                                                                                                                                                                                                                                                                                                                                                                                                                                                                                                                                                                                                                                                                                                                                                                                                                                                                                                                                                                                                                                                                                                                                                                                                                                                                                                                                                                                                                                      |  |  |
| OTHER Resubmission                                                                                                                                                                                                                                                                                     |                                                                                                                                                                            |                                                                                                                                                                                                                                                                                                                                                                                                                                                                                                                                                                                                                                                                                                                                                                                                                                                                                                                                                                                                                                                                                                                                                                                                                                                                                                                                                                                                                                                                                                                                                                                                                                                                                                                                                                                                                                                                                                                                                                                                                                                                                                                                |  |  |
| Design Guidelines for Residential Structur Guidelines are available online at www.net Incomplete applications will not be accurately according to the scope of work propose or any other useful references for review. additional information or copies of your appropriately incomplete applications. | a application, you are required to submid, architectural plans or sketches, materia<br>Once your application is scheduled for a replication and other submitted documents. | entire attached Information Sheet. The egibly with ink.  It color photos of the property, and, I samples, color samples, catalog cuts, meeting, you may be required to submit                                                                                                                                                                                                                                                                                                                                                                                                                                                                                                                                                                                                                                                                                                                                                                                                                                                                                                                                                                                                                                                                                                                                                                                                                                                                                                                                                                                                                                                                                                                                                                                                                                                                                                                                                                                                                                                                                                                                                  |  |  |
| IN THE CHARLEST WEEK                                                                                                                                                                                                                                                                                   | LOT: QUA                                                                                                                                                                   |                                                                                                                                                                                                                                                                                                                                                                                                                                                                                                                                                                                                                                                                                                                                                                                                                                                                                                                                                                                                                                                                                                                                                                                                                                                                                                                                                                                                                                                                                                                                                                                                                                                                                                                                                                                                                                                                                                                                                                                                                                                                                                                                |  |  |
|                                                                                                                                                                                                                                                                                                        |                                                                                                                                                                            |                                                                                                                                                                                                                                                                                                                                                                                                                                                                                                                                                                                                                                                                                                                                                                                                                                                                                                                                                                                                                                                                                                                                                                                                                                                                                                                                                                                                                                                                                                                                                                                                                                                                                                                                                                                                                                                                                                                                                                                                                                                                                                                                |  |  |
| OWNER INFORMATION ————————————————————————————————————                                                                                                                                                                                                                                                 |                                                                                                                                                                            |                                                                                                                                                                                                                                                                                                                                                                                                                                                                                                                                                                                                                                                                                                                                                                                                                                                                                                                                                                                                                                                                                                                                                                                                                                                                                                                                                                                                                                                                                                                                                                                                                                                                                                                                                                                                                                                                                                                                                                                                                                                                                                                                |  |  |
| ADDRESS: 87 Mt Hermon Way, Ocean                                                                                                                                                                                                                                                                       | Grove, NJ 07756                                                                                                                                                            |                                                                                                                                                                                                                                                                                                                                                                                                                                                                                                                                                                                                                                                                                                                                                                                                                                                                                                                                                                                                                                                                                                                                                                                                                                                                                                                                                                                                                                                                                                                                                                                                                                                                                                                                                                                                                                                                                                                                                                                                                                                                                                                                |  |  |
| PHONE:                                                                                                                                                                                                                                                                                                 | EMAIL:                                                                                                                                                                     |                                                                                                                                                                                                                                                                                                                                                                                                                                                                                                                                                                                                                                                                                                                                                                                                                                                                                                                                                                                                                                                                                                                                                                                                                                                                                                                                                                                                                                                                                                                                                                                                                                                                                                                                                                                                                                                                                                                                                                                                                                                                                                                                |  |  |
| APPLICANT INFORMATION                                                                                                                                                                                                                                                                                  |                                                                                                                                                                            |                                                                                                                                                                                                                                                                                                                                                                                                                                                                                                                                                                                                                                                                                                                                                                                                                                                                                                                                                                                                                                                                                                                                                                                                                                                                                                                                                                                                                                                                                                                                                                                                                                                                                                                                                                                                                                                                                                                                                                                                                                                                                                                                |  |  |
| ☐ Check if same as Owner                                                                                                                                                                                                                                                                               |                                                                                                                                                                            |                                                                                                                                                                                                                                                                                                                                                                                                                                                                                                                                                                                                                                                                                                                                                                                                                                                                                                                                                                                                                                                                                                                                                                                                                                                                                                                                                                                                                                                                                                                                                                                                                                                                                                                                                                                                                                                                                                                                                                                                                                                                                                                                |  |  |
| NAME(S): Scott Nelson                                                                                                                                                                                                                                                                                  | COMPANY: Oceansid                                                                                                                                                          | e Service                                                                                                                                                                                                                                                                                                                                                                                                                                                                                                                                                                                                                                                                                                                                                                                                                                                                                                                                                                                                                                                                                                                                                                                                                                                                                                                                                                                                                                                                                                                                                                                                                                                                                                                                                                                                                                                                                                                                                                                                                                                                                                                      |  |  |
| ADDRESS: 531 Main Street, Allenhurs                                                                                                                                                                                                                                                                    | st, NJ 07711                                                                                                                                                               |                                                                                                                                                                                                                                                                                                                                                                                                                                                                                                                                                                                                                                                                                                                                                                                                                                                                                                                                                                                                                                                                                                                                                                                                                                                                                                                                                                                                                                                                                                                                                                                                                                                                                                                                                                                                                                                                                                                                                                                                                                                                                                                                |  |  |
| PHONE: 732-531-1523                                                                                                                                                                                                                                                                                    |                                                                                                                                                                            |                                                                                                                                                                                                                                                                                                                                                                                                                                                                                                                                                                                                                                                                                                                                                                                                                                                                                                                                                                                                                                                                                                                                                                                                                                                                                                                                                                                                                                                                                                                                                                                                                                                                                                                                                                                                                                                                                                                                                                                                                                                                                                                                |  |  |
| APPLICANT CAPACITY – IF OTHER T                                                                                                                                                                                                                                                                        |                                                                                                                                                                            | 4                                                                                                                                                                                                                                                                                                                                                                                                                                                                                                                                                                                                                                                                                                                                                                                                                                                                                                                                                                                                                                                                                                                                                                                                                                                                                                                                                                                                                                                                                                                                                                                                                                                                                                                                                                                                                                                                                                                                                                                                                                                                                                                              |  |  |
| Disease Disease Disease Mice                                                                                                                                                                                                                                                                           | ontractor                                                                                                                                                                  |                                                                                                                                                                                                                                                                                                                                                                                                                                                                                                                                                                                                                                                                                                                                                                                                                                                                                                                                                                                                                                                                                                                                                                                                                                                                                                                                                                                                                                                                                                                                                                                                                                                                                                                                                                                                                                                                                                                                                                                                                                                                                                                                |  |  |