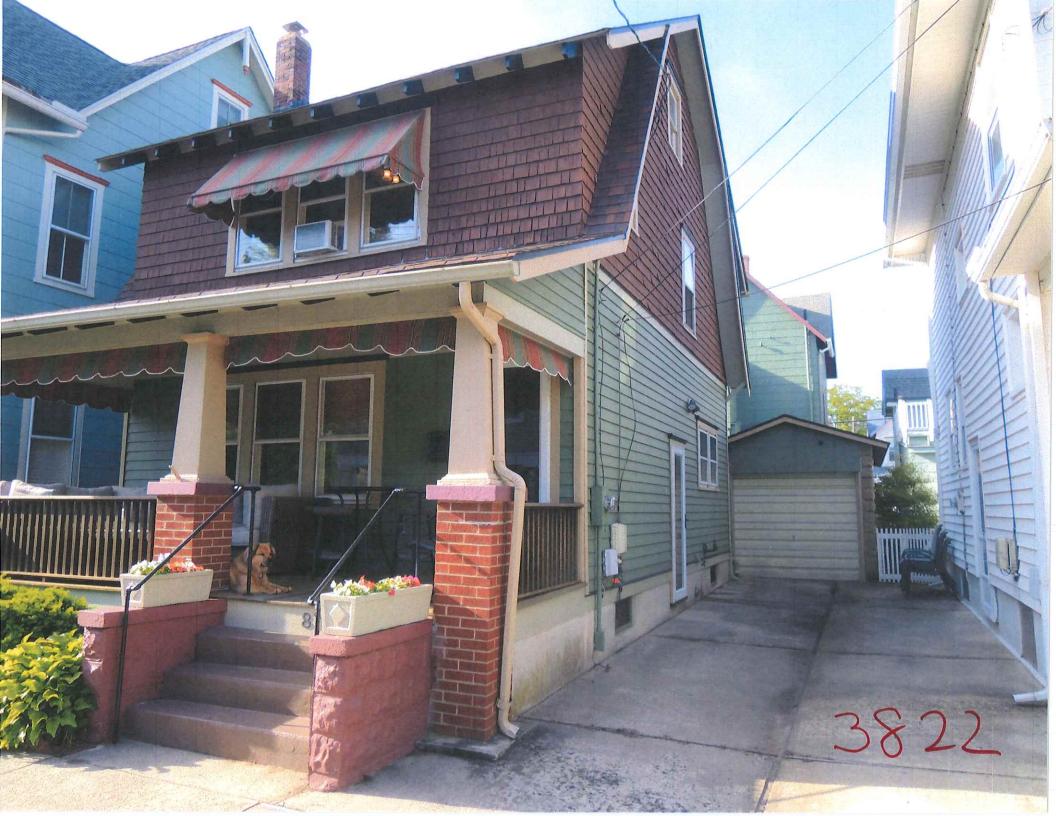

y**

3822 - northeast corner property view

#### Mockup in place

- 2760 Driveway garage view
- 2761 Driveway garage view
- 2763 Walkway view from driveway
- 2766 Walkway view from backyard
- 2773 Walkway view from backyard
- 2774 Walkway view from backyard
- 2782 View from 87 Mt Hermon backyard

#### **Other Views**

- 3666 View from southwest corner
- 3761 View from 89 Mt Hermon backyard
- 3763 View from 90 Mt Tabor backyard
- 3672 View from walkway between 87 & 89 Mt Hermon
- 3766 View from Mt Tabor backyard
- 3767 View from Mt Tabor backyard

#### Backyard

- 2749 Backyard
- 2754 Backyard

#### Basement

- 2727 Northeast corner of basement
- 2735 Northeast corner of basement with basement floorplan
- 2743 Basement crawlspace
- 2746 Northeast corner of basement with basement floorplan

































2746

## **Basement Floor Plan Crawl Space Access**





Basement















## 87 Mt Hermon Way

Foundation / Site Plan





Fee Date: 05/21/2020 Check #: 29506 Cash: 0

#### ZONING PERMIT

| D: 552511791 Date: 05/26/2020 Fee: \$ 35.00                                          |