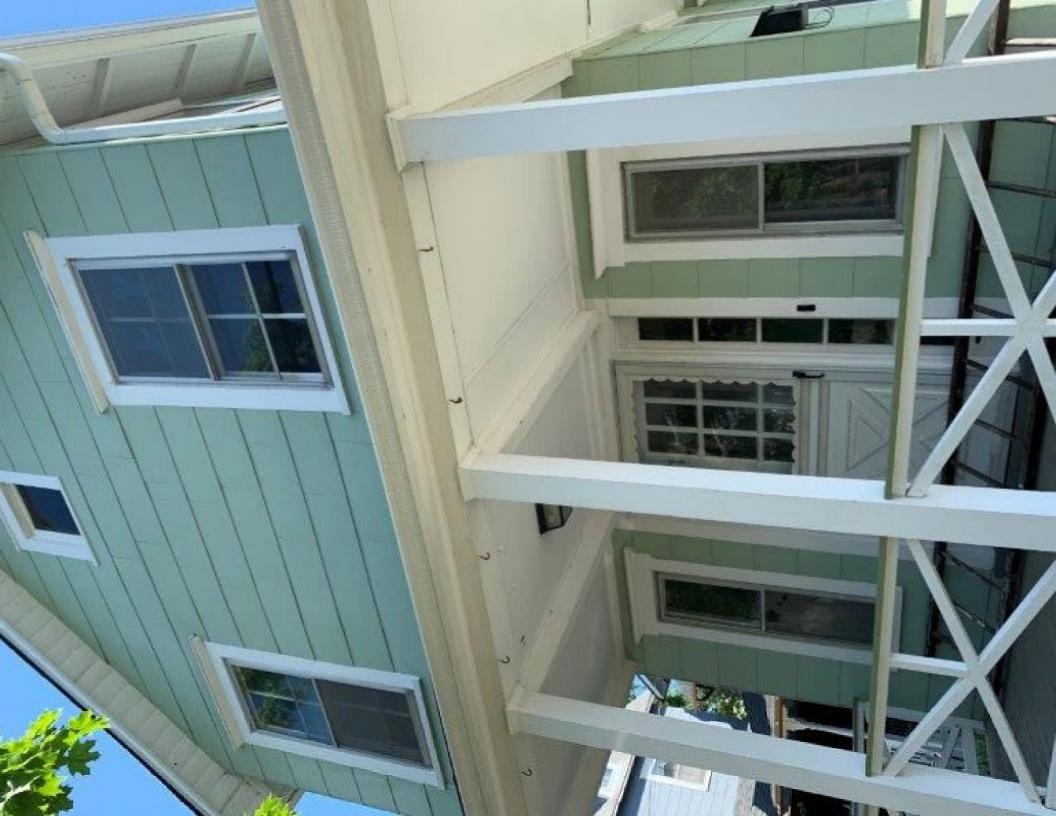

### **Description of Work:**

"Proposed addition and renovation to existing single family dwelling. There are four main elements up for review.

- 1. The first element is the addition to the habitable living space along the right side of the home adjacent to Pennsylvania Avenue.
- 2. The second element is the covered porch alongside the left side of the home adjacent to the Lot 2 neighbor and Clark Avenue.
- 3. The third element is the replacement of the exiting windows to match the new proposed windows.
- 4. The fourth the replacement of the existing siding on the exterior to match the new proposed siding. Many of the design elements of the two proposed additions are identical to the previously approved design elements with respect to the style, size and color noted in the HPC Detail Chart on the drawings, Sheets a-2 top right corner."

Proposed addition and renovation to existing single family dwelling. There are four main elements up for review. The first element is the addition to the habitable living space along the right side of the home adjacent to Pennsylvania Avenue. The second element is the covered porch alongside the the left side of the home adjacent to the Lot 2 neighbor and Clark Avenue. The third element is the replacement of the existing windows to match the new proposed windows. The fourth element is the replacement of the existing siding on the exterior to match the new proposed siding. Many of the design elements of the two proposed additions are identical to the previously approved design elements with respect to the style, size and color noted in the HPC Detail Chart on the drawings, Sheets A-2 top right corner.