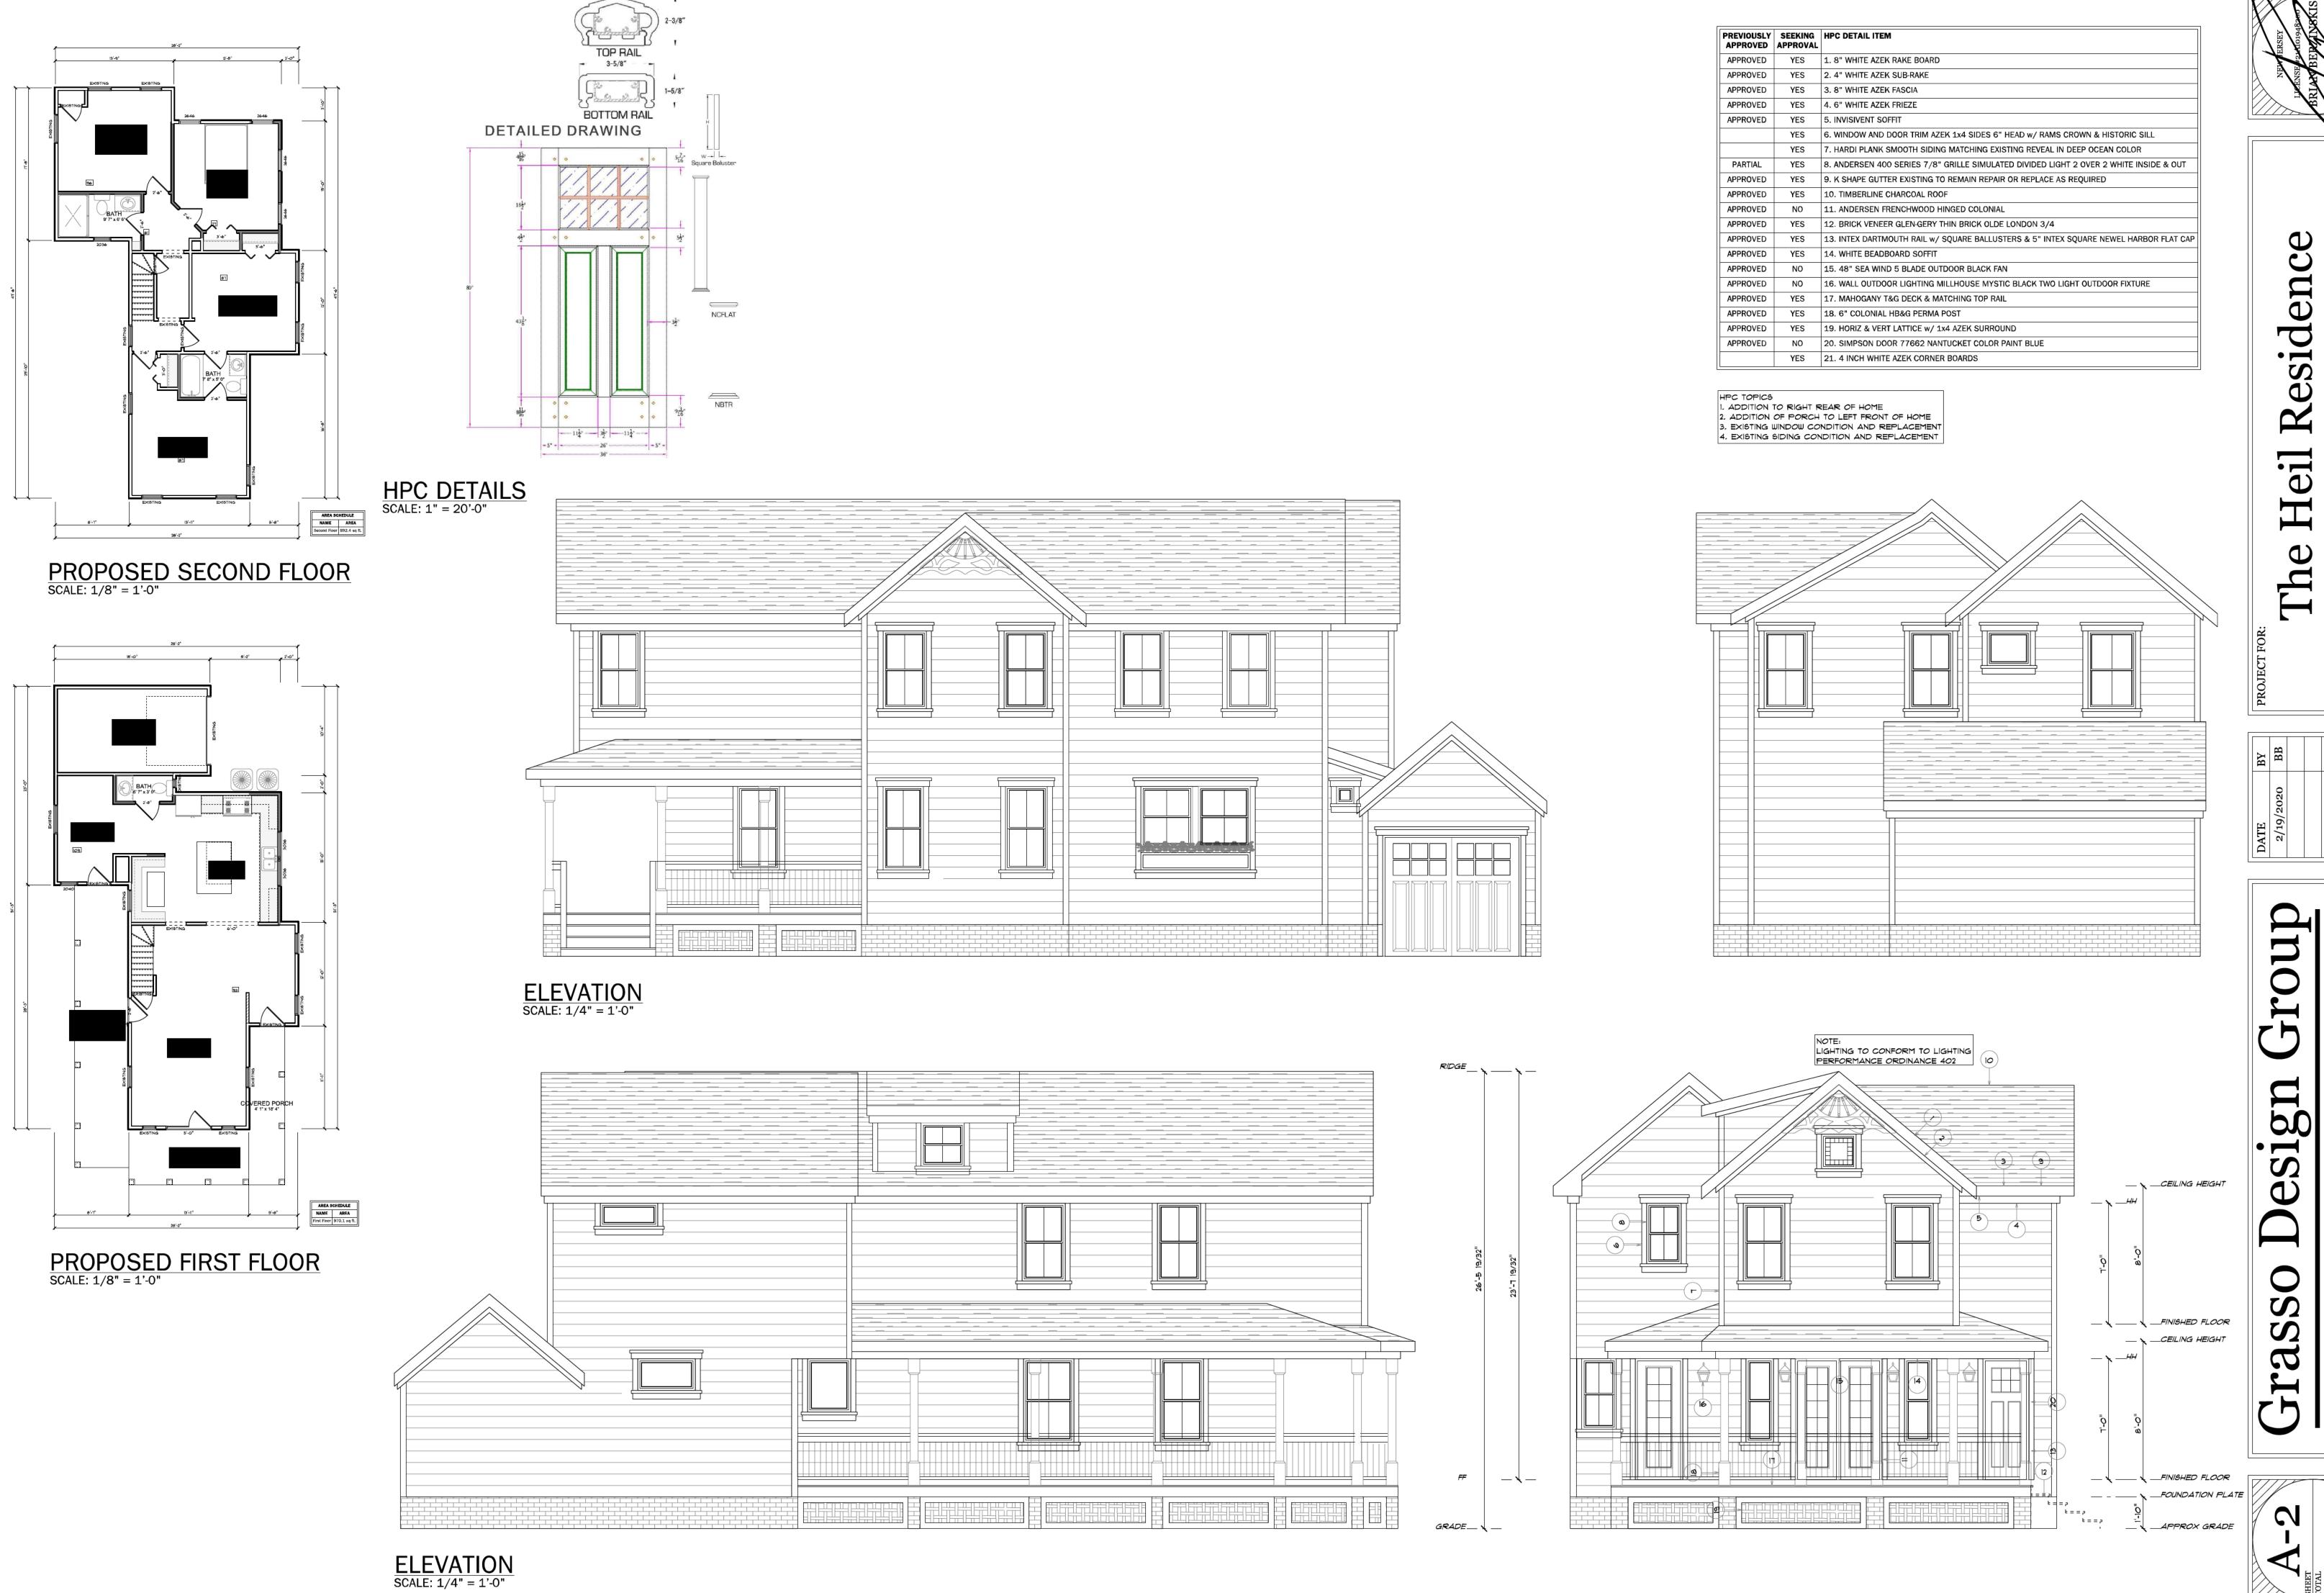

### **Description of Work:**

"Proposed addition and renovation to existing single family dwelling. There are four main elements up for review.

- 1. The first element is the addition to the habitable living space along the right side of the home adjacent to Pennsylvania Avenue.
- 2. The second element is the covered porch alongside the left side of the home adjacent to the Lot 2 neighbor and Clark Avenue.
- 3. The third element is the replacement of the exiting windows to match the new proposed windows.
- 4. The fourth the replacement of the existing siding on the exterior to match the new proposed siding. Many of the design elements of the two proposed additions are identical to the previously approved design elements with respect to the style, size and color noted in the HPC Detail Chart on the drawings, Sheets a-2 top right corner."

Proposed addition and renovation to existing single family dwelling. There are four main elements up for review. The first element is the addition to the habitable living space along the right side of the home adjacent to Pennsylvania Avenue. The second element is the covered porch alongside the the left side of the home adjacent to the Lot 2 neighbor and Clark Avenue. The third element is the replacement of the existing windows to match the new proposed windows. The fourth element is the replacement of the existing siding on the exterior to match the new proposed siding. Many of the design elements of the two proposed additions are identical to the previously approved design elements with respect to the style, size and color noted in the HPC Detail Chart on the drawings, Sheets A-2 top right corner.