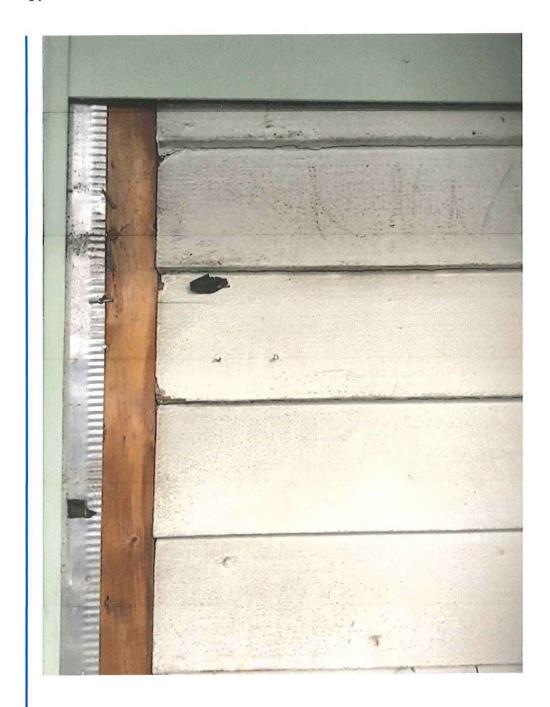

 Section IV, Subsection E. Windows, Page 17, Item No. 2, "Retain existing window locations in existing structures."

**Siding**. As per the submitted plans, the Applicant is proposes to utilize Hardi Plank Smooth Siding matching the existing reveal in Deep Ocean Color. The Applicant submitted a photo to indicate the exposed face dimension of the existing siding. Please review the following sections of the current Design Guidelines:

• Section IV, Subsection F. Exterior Sidings, Finishes, Facings, and Materials, Page 19. Please be prepared to provide justification for the replacement of the existing siding.

**Gable Ends**. As per the submitted plans, the Applicant is proposing to install decorative gable ends. A gable pediment catalog cut has been submitted.