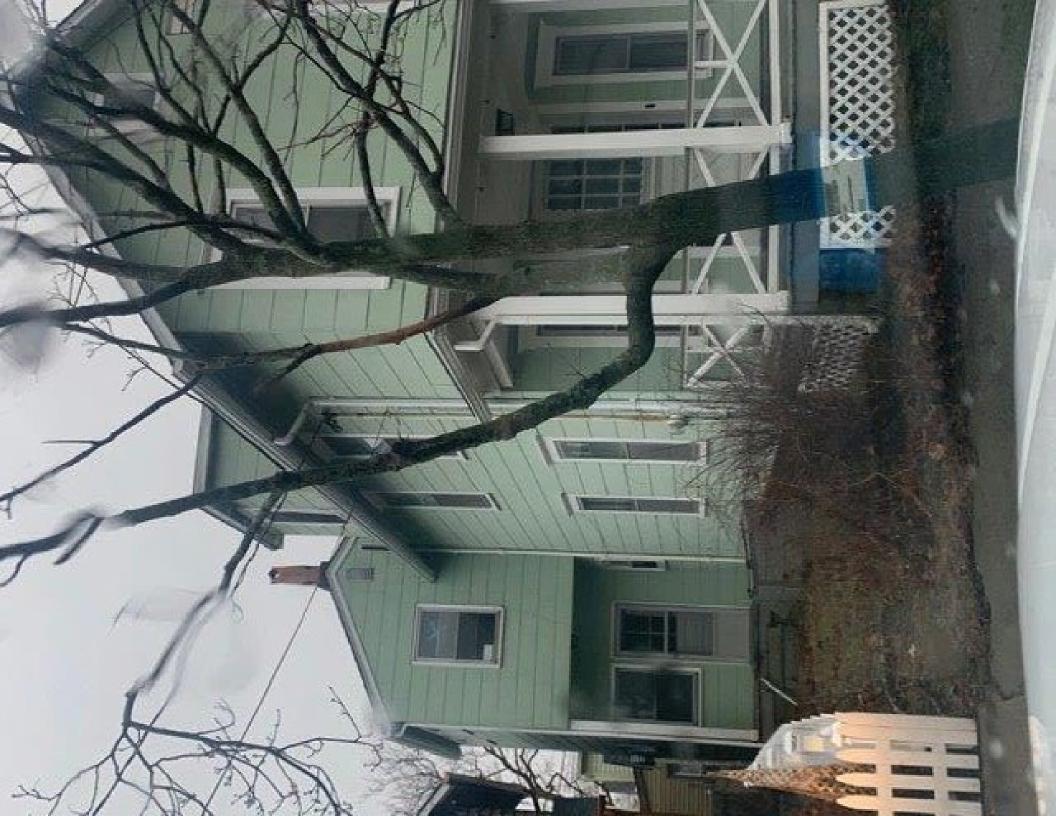

### **Description of Work:**

"Proposed addition and renovation to existing single family dwelling. There are four main elements up for review.

- 1. The first element is the addition to the habitable living space along the right side of the home adjacent to Pennsylvania Avenue.
- 2. The second element is the covered porch alongside the left side of the home adjacent to the Lot 2 neighbor and Clark Avenue.
- 3. The third element is the replacement of the exiting windows to match the new proposed windows.
- 4. The fourth the replacement of the existing siding on the exterior to match the new proposed siding. Many of the design elements of the two proposed additions are identical to the previously approved design elements with respect to the style, size and color noted in the HPC Detail Chart on the drawings, Sheets a-2 top right corner."

Proposed addition and renovation to existing single family dwelling. There are four main elements up for review. The first element is the addition to the habitable living space along the right side of the home adjacent to Pennsylvania Avenue. The second element is the covered porch alongside the the left side of the home adjacent to the Lot 2 neighbor and Clark Avenue. The third element is the replacement of the existing windows to match the new proposed windows. The fourth element is the replacement of the existing siding on the exterior to match the new proposed siding. Many of the design elements of the two proposed additions are identical to the previously approved design elements with respect to the style, size and color noted in the HPC Detail Chart on the drawings, Sheets A-2 top right corner.