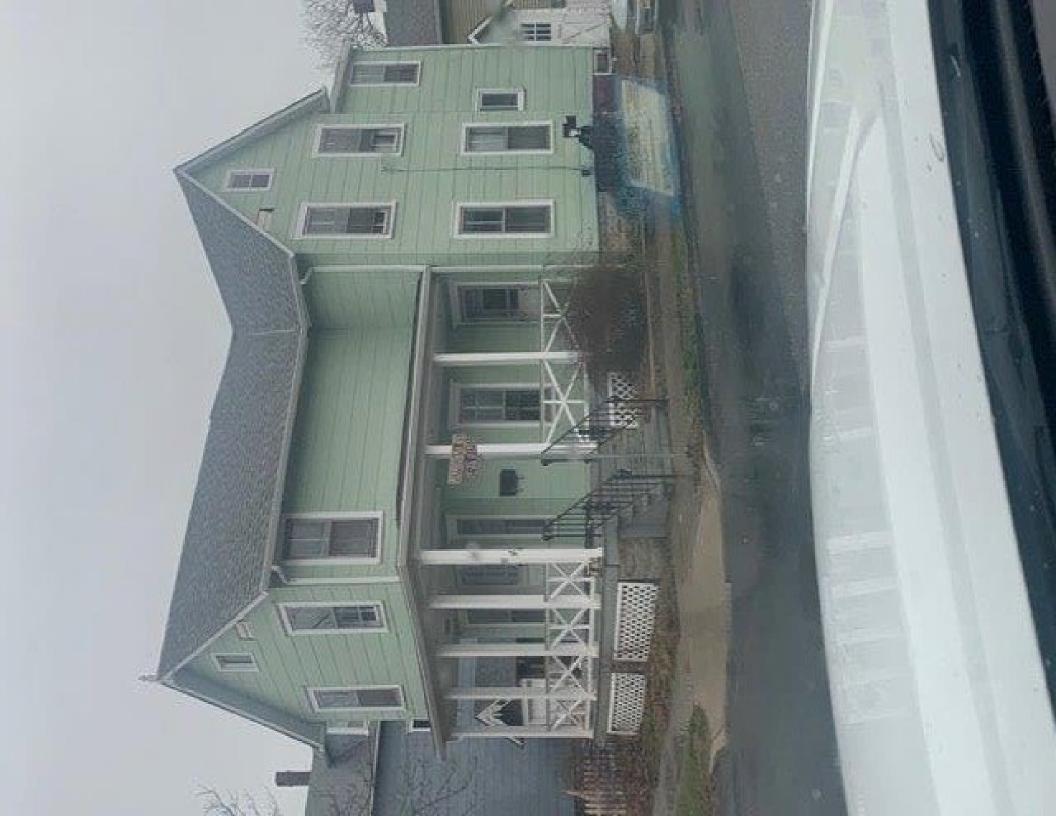

### **Description of Work:**

"Proposed addition and renovation to existing single family dwelling. There are four main elements up for review.

- 1. The first element is the addition to the habitable living space along the right side of the home adjacent to Pennsylvania Avenue.
- 2. The second element is the covered porch alongside the left side of the home adjacent to the Lot 2 neighbor and Clark Avenue.
- 3. The third element is the replacement of the exiting windows to match the new proposed windows.
- 4. The fourth the replacement of the existing siding on the exterior to match the new proposed siding. Many of the design elements of the two proposed additions are identical to the previously approved design elements with respect to the style, size and color noted in the HPC Detail Chart on the drawings, Sheets a-2 top right corner."

Proposed addition and renovation to existing single family dwelling. There are four main elements up for review. The first element is the addition to the habitable living space along the right side of the home adjacent to Pennsylvania Avenue. The second element is the covered porch alongside the the left side of the home adjacent to the Lot 2 neighbor and Clark Avenue. The third element is the replacement of the existing windows to match the new proposed windows. The fourth element is the replacement of the existing siding on the exterior to match the new proposed siding. Many of the design elements of the two proposed additions are identical to the previously approved design elements with respect to the style, size and color noted in the HPC Detail Chart on the drawings, Sheets A-2 top right corner.