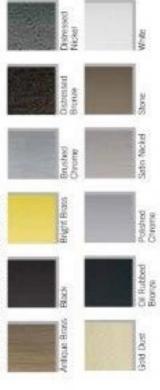

 Section IV, Subsection E. Windows, Page 17, Item No. 2, "Retain existing window locations in existing structures."

**Siding**. As per the submitted plans, the Applicant is proposes to utilize Hardi Plank Smooth Siding matching the existing reveal in Deep Ocean Color. The Applicant submitted a photo to indicate the exposed face dimension of the existing siding. Please review the following sections of the current Design Guidelines: