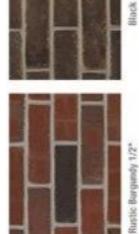

 Section IV, Subsection E. Windows, Page 17, Item No. 2, "Retain existing window locations in existing structures."

**Siding**. As per the submitted plans, the Applicant is proposes to utilize Hardi Plank Smooth Siding matching the existing reveal in Deep Ocean Color. The Applicant submitted a photo to indicate the exposed face dimension of the existing siding. Please review the following sections of the current Design Guidelines: