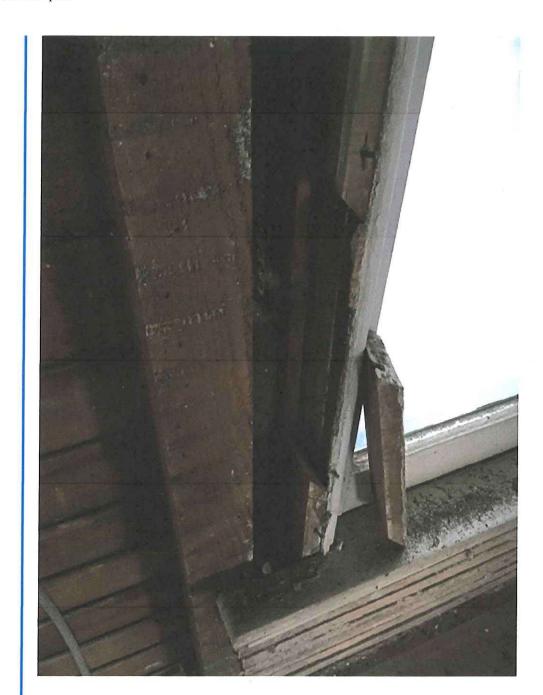

**Window Elimination**. The Applicant is proposing to eliminate one (1) window in the existing kitchen and the doorway in the existing kitchen (photo provided). Please review the following section of the current Design Guidelines:

 Section IV, Subsection E. Windows, Page 17, Item No. 2, "Retain existing window locations in existing structures."

**Siding**. As per the submitted plans, the Applicant is proposes to utilize Hardi Plank Smooth Siding matching the existing reveal in Deep Ocean Color. The Applicant submitted a photo to indicate the exposed face dimension of the existing siding. Please review the following sections of the current Design Guidelines: