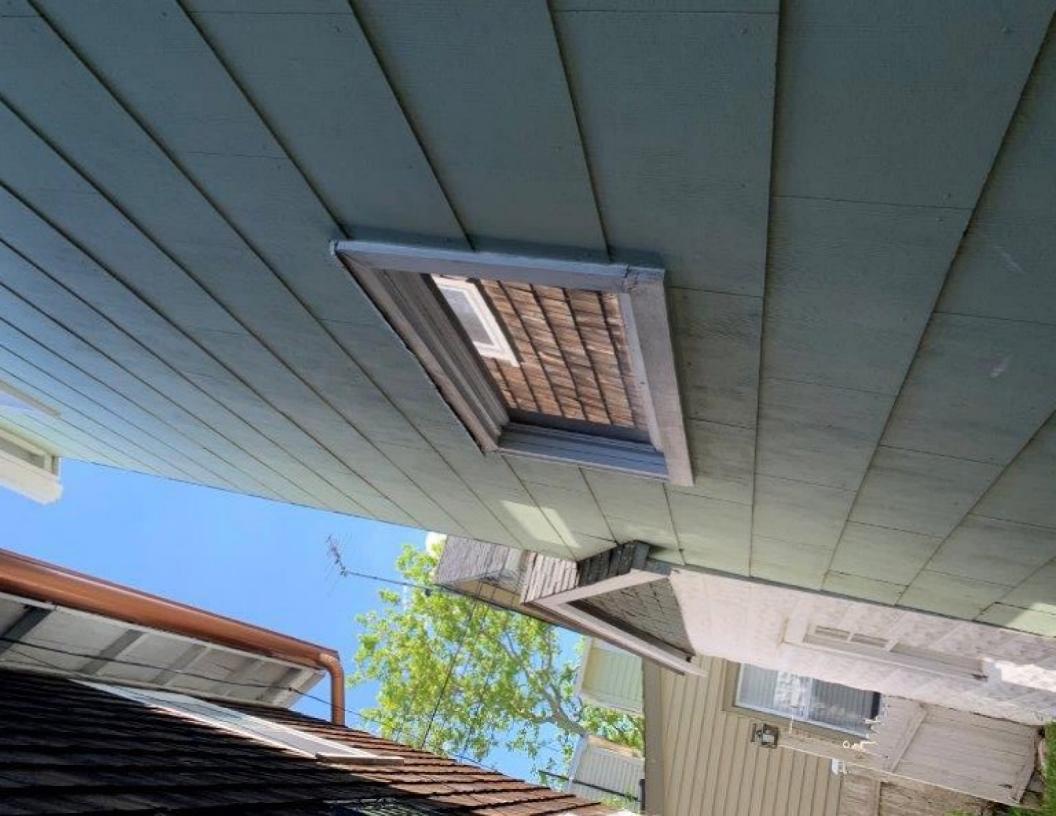

**Window Elimination**. The Applicant is proposing to eliminate one (1) window in the existing kitchen and the doorway in the existing kitchen (photo provided). Please review the following section of the current Design Guidelines:

 Section IV, Subsection E. Windows, Page 17, Item No. 2, "Retain existing window locations in existing structures."

**Siding**. As per the submitted plans, the Applicant is proposes to utilize Hardi Plank Smooth Siding matching the existing reveal in Deep Ocean Color. The Applicant submitted a photo to indicate the exposed face dimension of the existing siding. Please review the following sections of the current Design Guidelines: