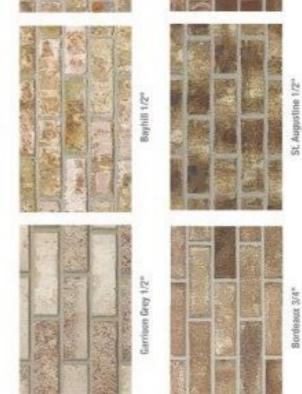

• Section IV, Subsection F. Exterior Sidings, Finishes, Facings, and Materials, Page 19. Please be prepared to provide justification for the replacement of the existing siding.

**Gable Ends**. As per the submitted plans, the Applicant is proposing to install decorative gable ends. A gable pediment catalog cut has been submitted.