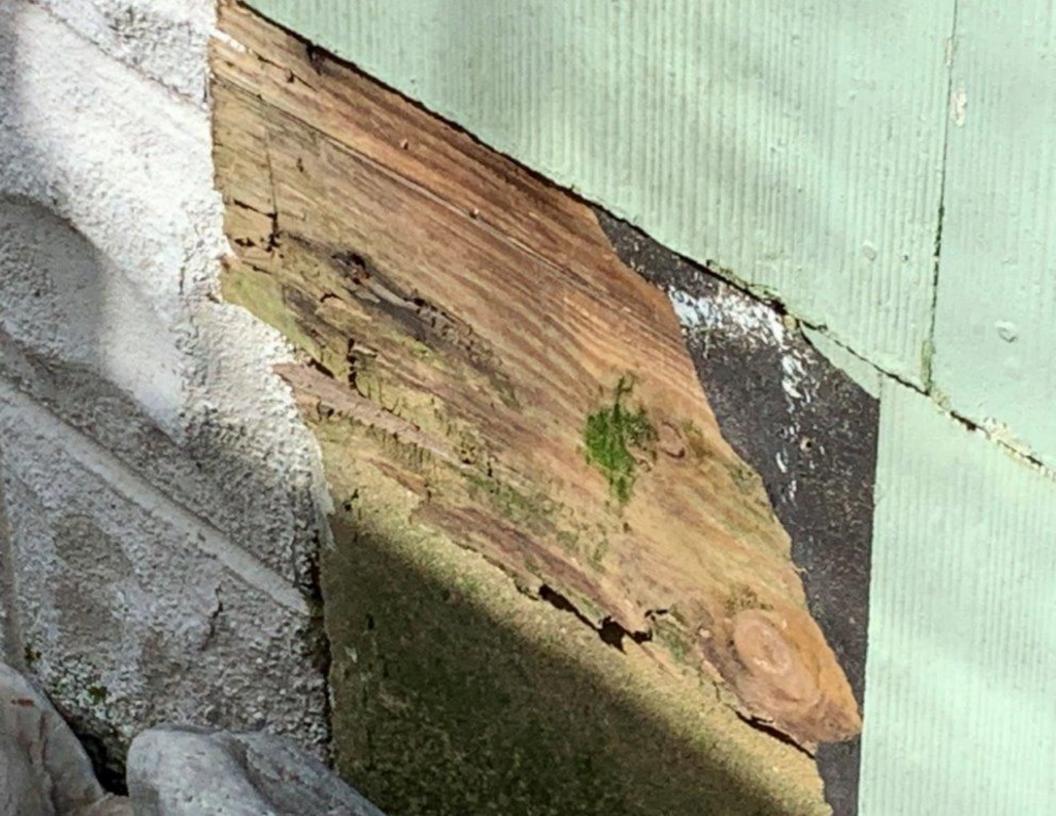

 Section IV, Subsection E. Windows, Page 17, Item No. 2, "Retain existing window locations in existing structures."

**Siding**. As per the submitted plans, the Applicant is proposes to utilize Hardi Plank Smooth Siding matching the existing reveal in Deep Ocean Color. The Applicant submitted a photo to indicate the exposed face dimension of the existing siding. Please review the following sections of the current Design Guidelines:

• Section IV, Subsection F. Exterior Sidings, Finishes, Facings, and Materials, Page 19. Please be prepared to provide justification for the replacement of the existing siding.

**Gable Ends**. As per the submitted plans, the Applicant is proposing to install decorative gable ends. A gable pediment catalog cut has been submitted.