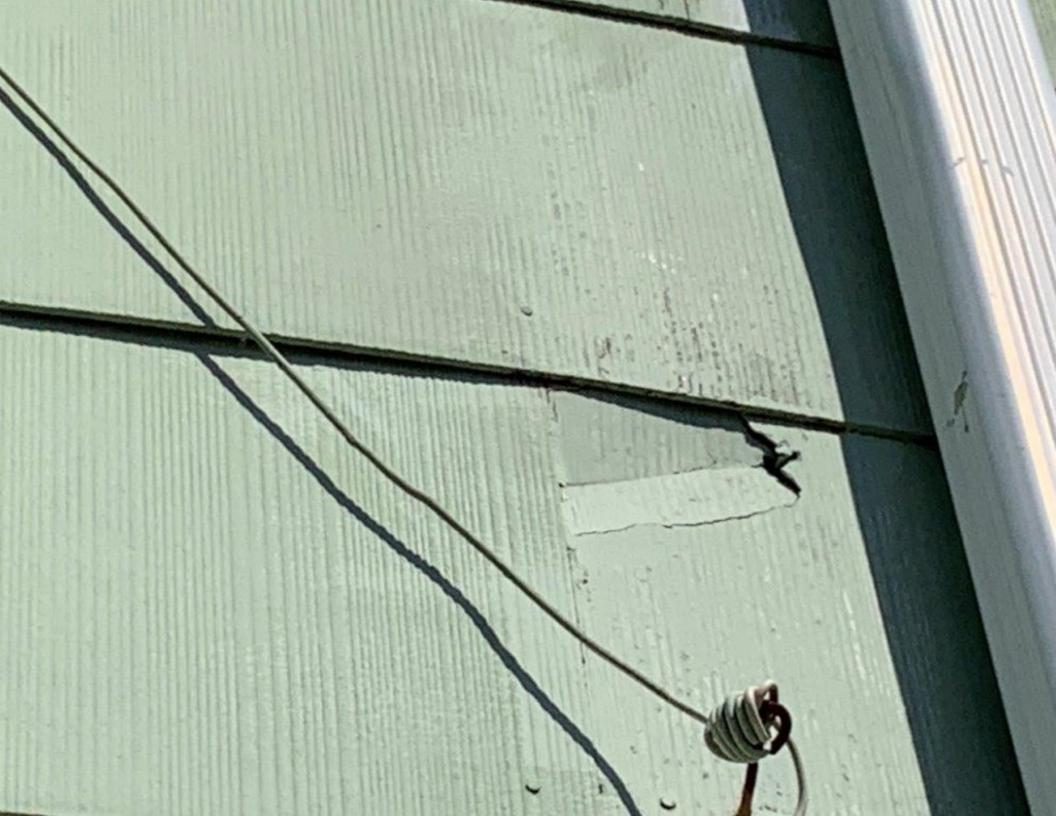

**Window Elimination**. The Applicant is proposing to eliminate one (1) window in the existing kitchen and the doorway in the existing kitchen (photo provided). Please review the following section of the current Design Guidelines:

 Section IV, Subsection E. Windows, Page 17, Item No. 2, "Retain existing window locations in existing structures."

**Siding**. As per the submitted plans, the Applicant is proposes to utilize Hardi Plank Smooth Siding matching the existing reveal in Deep Ocean Color. The Applicant submitted a photo to indicate the exposed face dimension of the existing siding. Please review the following sections of the current Design Guidelines: