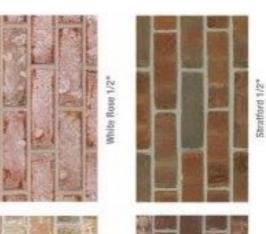

• Section IV, Subsection F. Exterior Sidings, Finishes, Facings, and Materials, Page 19. Please be prepared to provide justification for the replacement of the existing siding.

**Gable Ends**. As per the submitted plans, the Applicant is proposing to install decorative gable ends. A gable pediment catalog cut has been submitted.