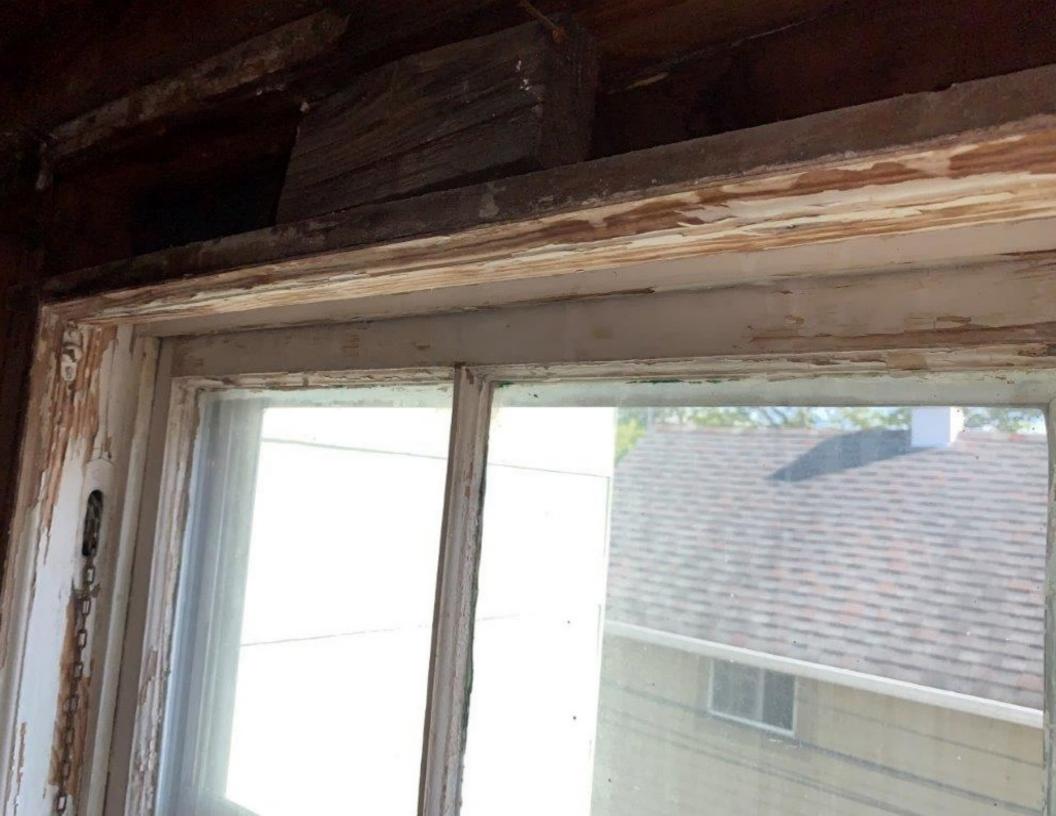

**Window Elimination**. The Applicant is proposing to eliminate one (1) window in the existing kitchen and the doorway in the existing kitchen (photo provided). Please review the following section of the current Design Guidelines:

 Section IV, Subsection E. Windows, Page 17, Item No. 2, "Retain existing window locations in existing structures."

**Siding**. As per the submitted plans, the Applicant is proposes to utilize Hardi Plank Smooth Siding matching the existing reveal in Deep Ocean Color. The Applicant submitted a photo to indicate the exposed face dimension of the existing siding. Please review the following sections of the current Design Guidelines: