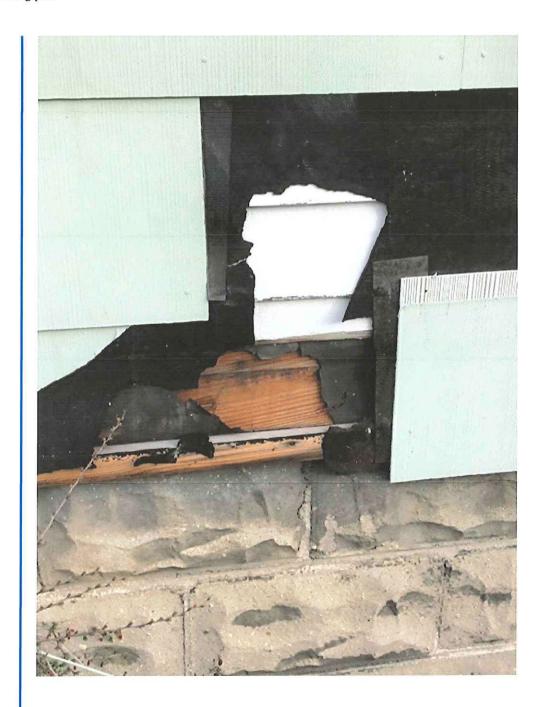

**Window Elimination**. The Applicant is proposing to eliminate one (1) window in the existing kitchen and the doorway in the existing kitchen (photo provided). Please review the following section of the current Design Guidelines:

 Section IV, Subsection E. Windows, Page 17, Item No. 2, "Retain existing window locations in existing structures."

**Siding**. As per the submitted plans, the Applicant is proposes to utilize Hardi Plank Smooth Siding matching the existing reveal in Deep Ocean Color. The Applicant submitted a photo to indicate the exposed face dimension of the existing siding. Please review the following sections of the current Design Guidelines: