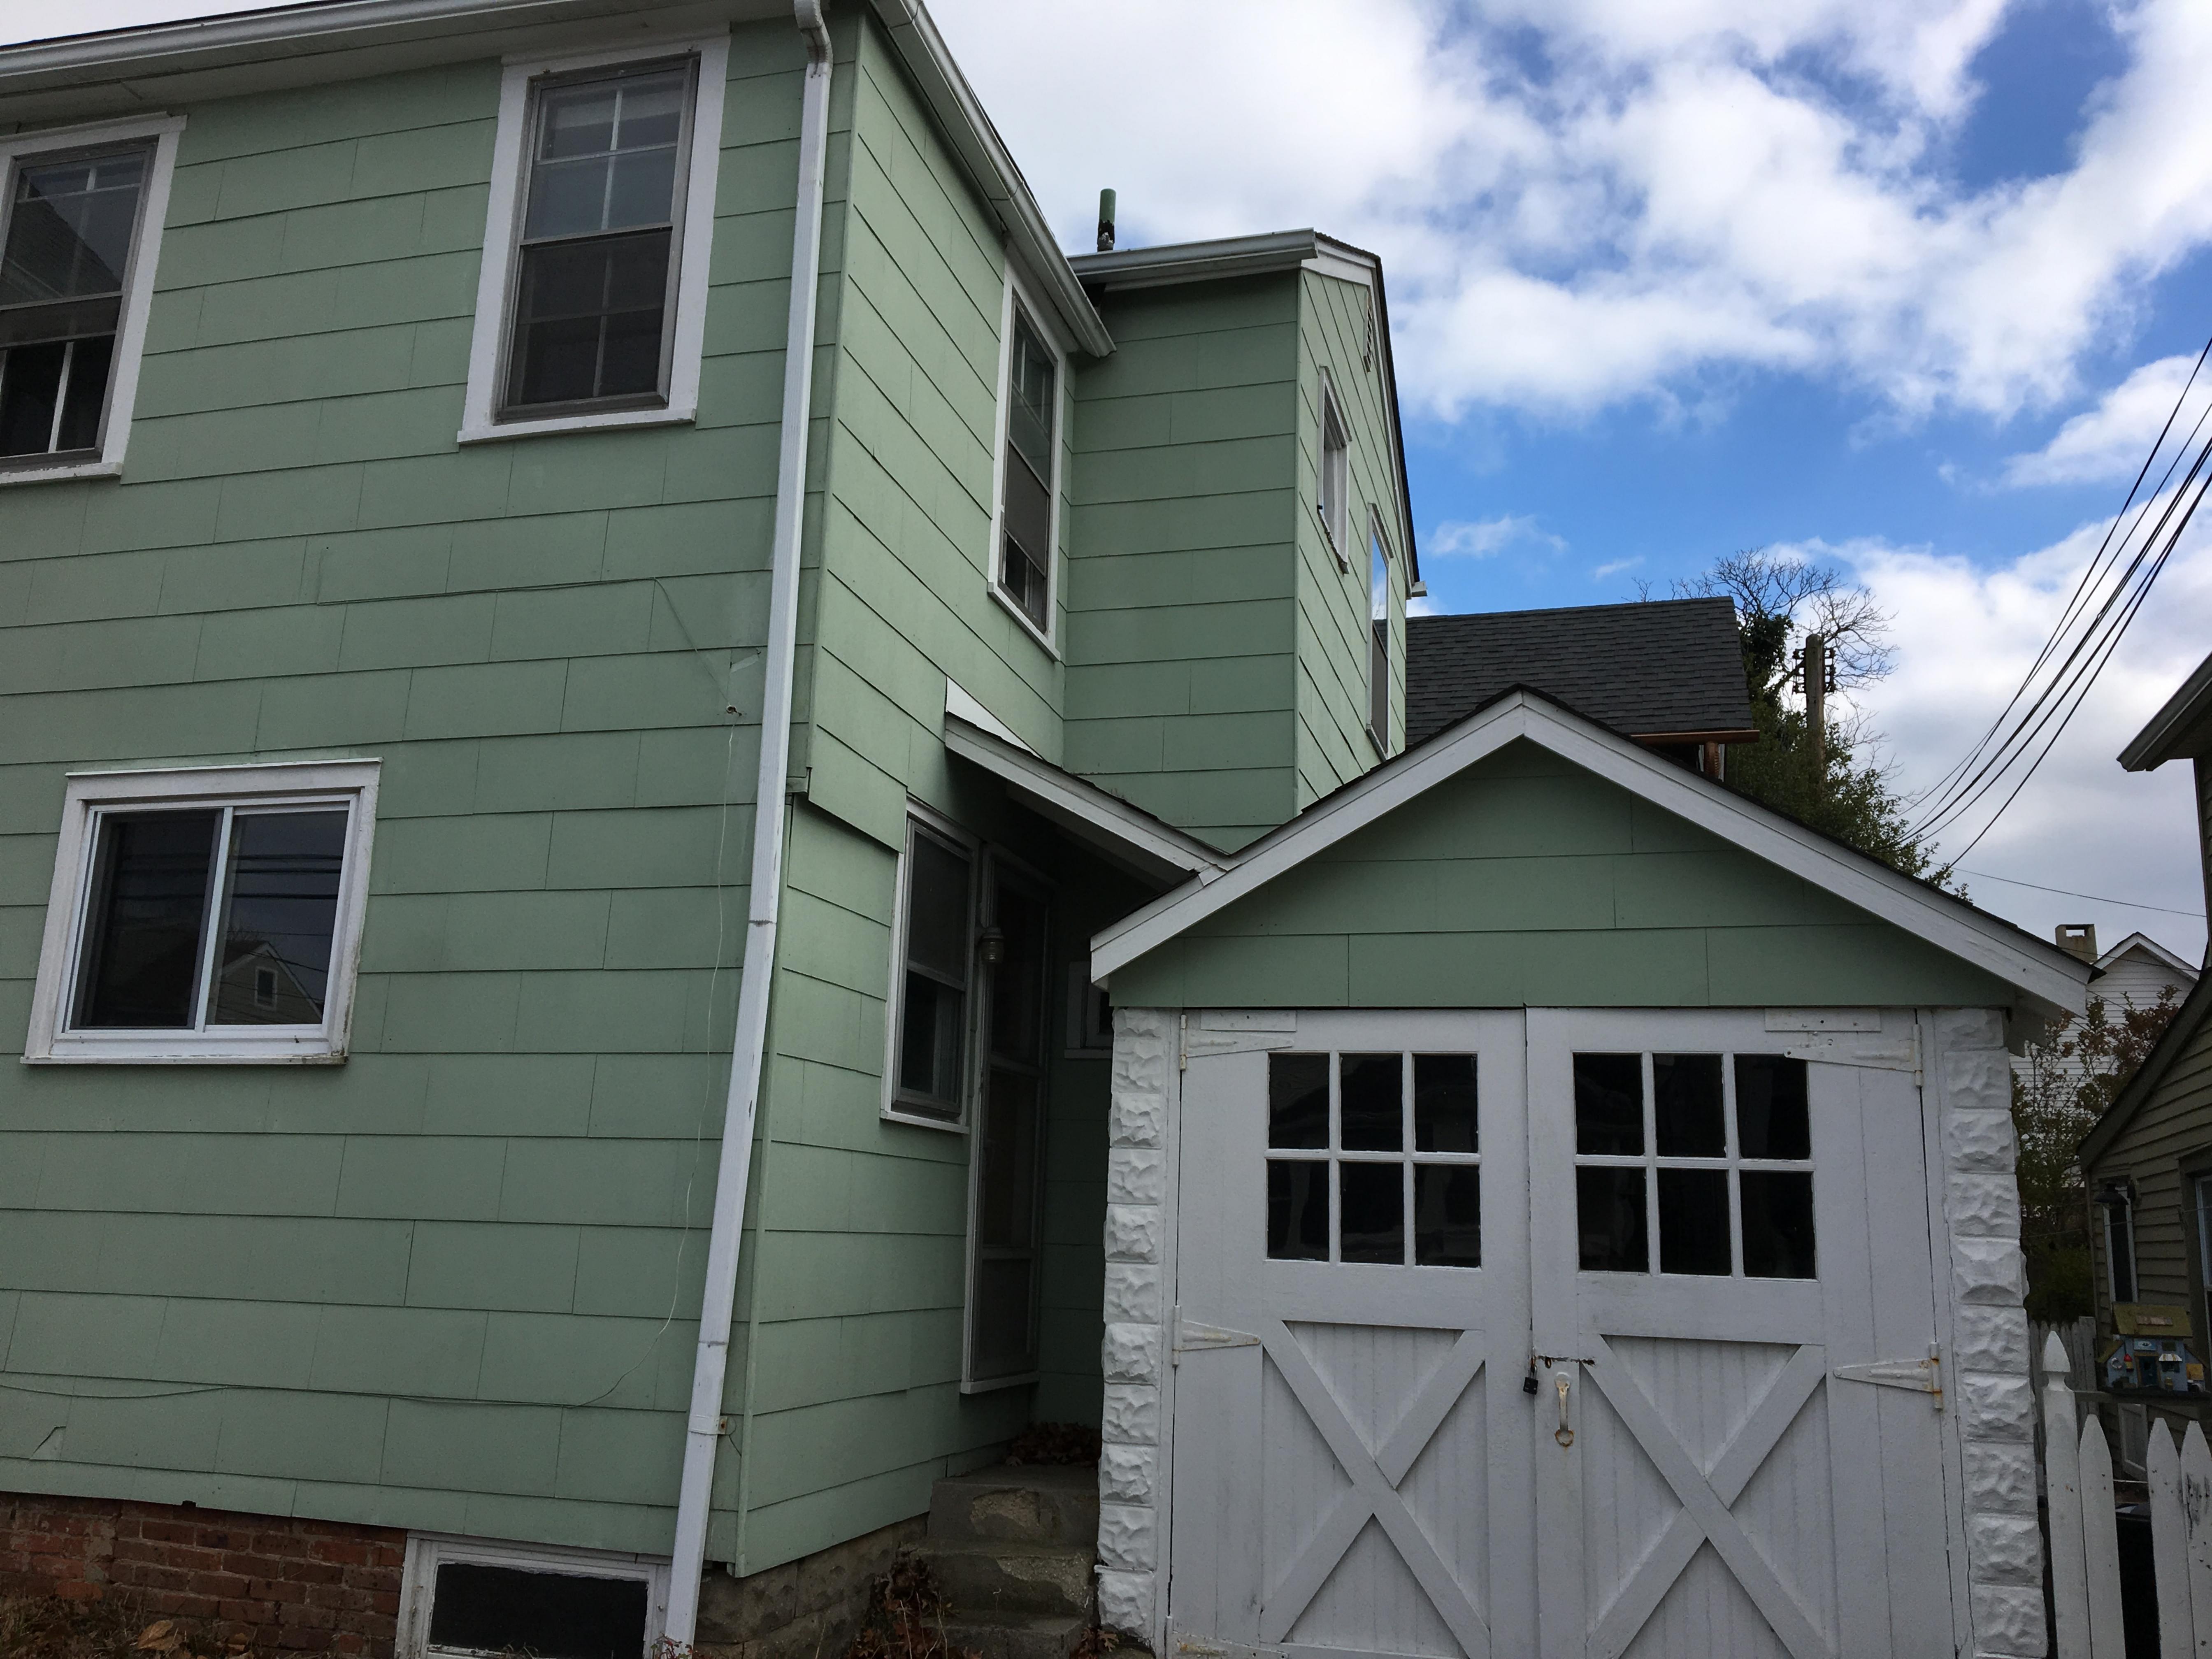

### **Description of Work:**

"Proposed addition and renovation to existing single family dwelling. There are four main elements up for review.

- 1. The first element is the addition to the habitable living space along the right side of the home adjacent to Pennsylvania Avenue.
- 2. The second element is the covered porch alongside the left side of the home adjacent to the Lot 2 neighbor and Clark Avenue.
- 3. The third element is the replacement of the exiting windows to match the new proposed windows.
- 4. The fourth the replacement of the existing siding on the exterior to match the new proposed siding. Many of the design elements of the two proposed additions are identical to the previously approved design elements with respect to the style, size and color noted in the HPC Detail Chart on the drawings, Sheets a-2 top right corner."

**Window Elimination**. The Applicant is proposing to eliminate one (1) window in the existing kitchen and the doorway in the existing kitchen (photo provided). Please review the following section of the current Design Guidelines:

 Section IV, Subsection E. Windows, Page 17, Item No. 2, "Retain existing window locations in existing structures."

**Siding**. As per the submitted plans, the Applicant is proposes to utilize Hardi Plank Smooth Siding matching the existing reveal in Deep Ocean Color. The Applicant submitted a photo to indicate the exposed face dimension of the existing siding. Please review the following sections of the current Design Guidelines:

• Section IV, Subsection F. Exterior Sidings, Finishes, Facings, and Materials, Page 19. Please be prepared to provide justification for the replacement of the existing siding.

**Gable Ends**. As per the submitted plans, the Applicant is proposing to install decorative gable ends. A gable pediment catalog cut has been submitted.