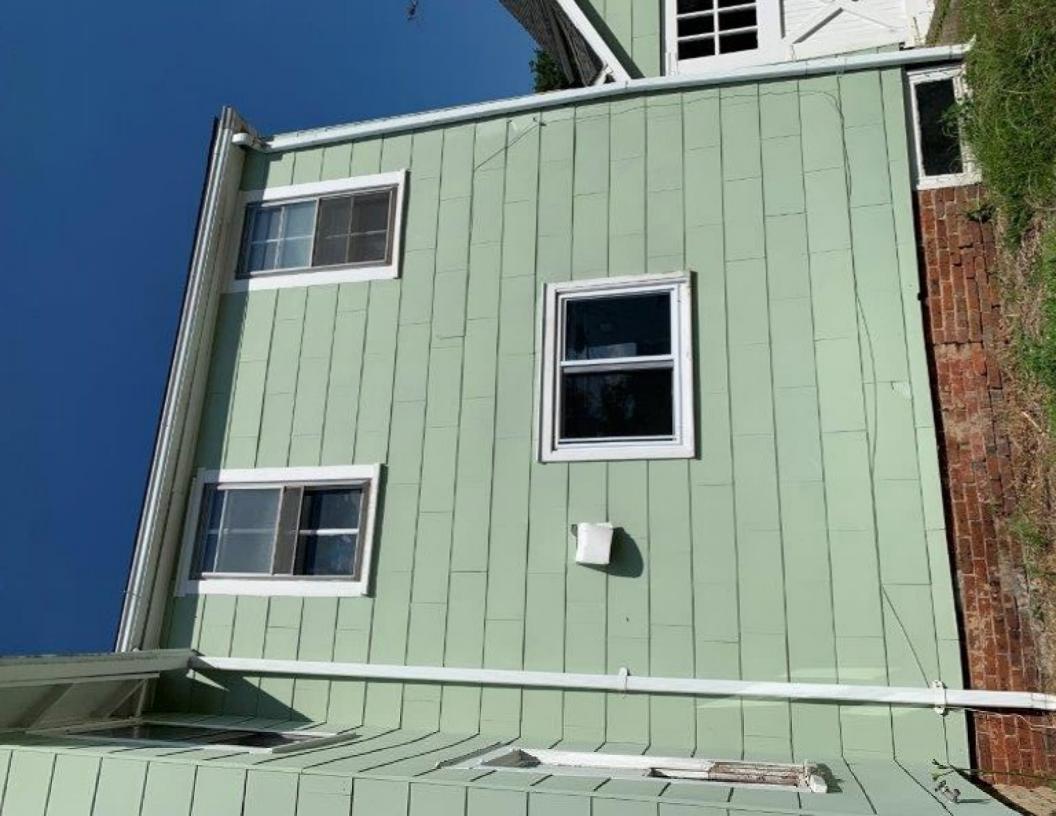

### **Description of Work:**

"Proposed addition and renovation to existing single family dwelling. There are four main elements up for review.

- 1. The first element is the addition to the habitable living space along the right side of the home adjacent to Pennsylvania Avenue.
- 2. The second element is the covered porch alongside the left side of the home adjacent to the Lot 2 neighbor and Clark Avenue.
- 3. The third element is the replacement of the exiting windows to match the new proposed windows.
- 4. The fourth the replacement of the existing siding on the exterior to match the new proposed siding. Many of the design elements of the two proposed additions are identical to the previously approved design elements with respect to the style, size and color noted in the HPC Detail Chart on the drawings, Sheets a-2 top right corner."

 Section IV, Subsection E. Windows, Page 17, Item No. 2, "Retain existing window locations in existing structures."

**Siding**. As per the submitted plans, the Applicant is proposes to utilize Hardi Plank Smooth Siding matching the existing reveal in Deep Ocean Color. The Applicant submitted a photo to indicate the exposed face dimension of the existing siding. Please review the following sections of the current Design Guidelines:

• Section IV, Subsection F. Exterior Sidings, Finishes, Facings, and Materials, Page 19. Please be prepared to provide justification for the replacement of the existing siding.

**Gable Ends**. As per the submitted plans, the Applicant is proposing to install decorative gable ends. A gable pediment catalog cut has been submitted.

Proposed addition and renovation to existing single family dwelling. There are four main elements up for review. The first element is the addition to the habitable living space along the right side of the home adjacent to Pennsylvania Avenue. The second element is the covered porch alongside the the left side of the home adjacent to the Lot 2 neighbor and Clark Avenue. The third element is the replacement of the existing windows to match the new proposed windows. The fourth element is the replacement of the existing siding on the exterior to match the new proposed siding. Many of the design elements of the two proposed additions are identical to the previously approved design elements with respect to the style, size and color noted in the HPC Detail Chart on the drawings, Sheets A-2 top right corner.