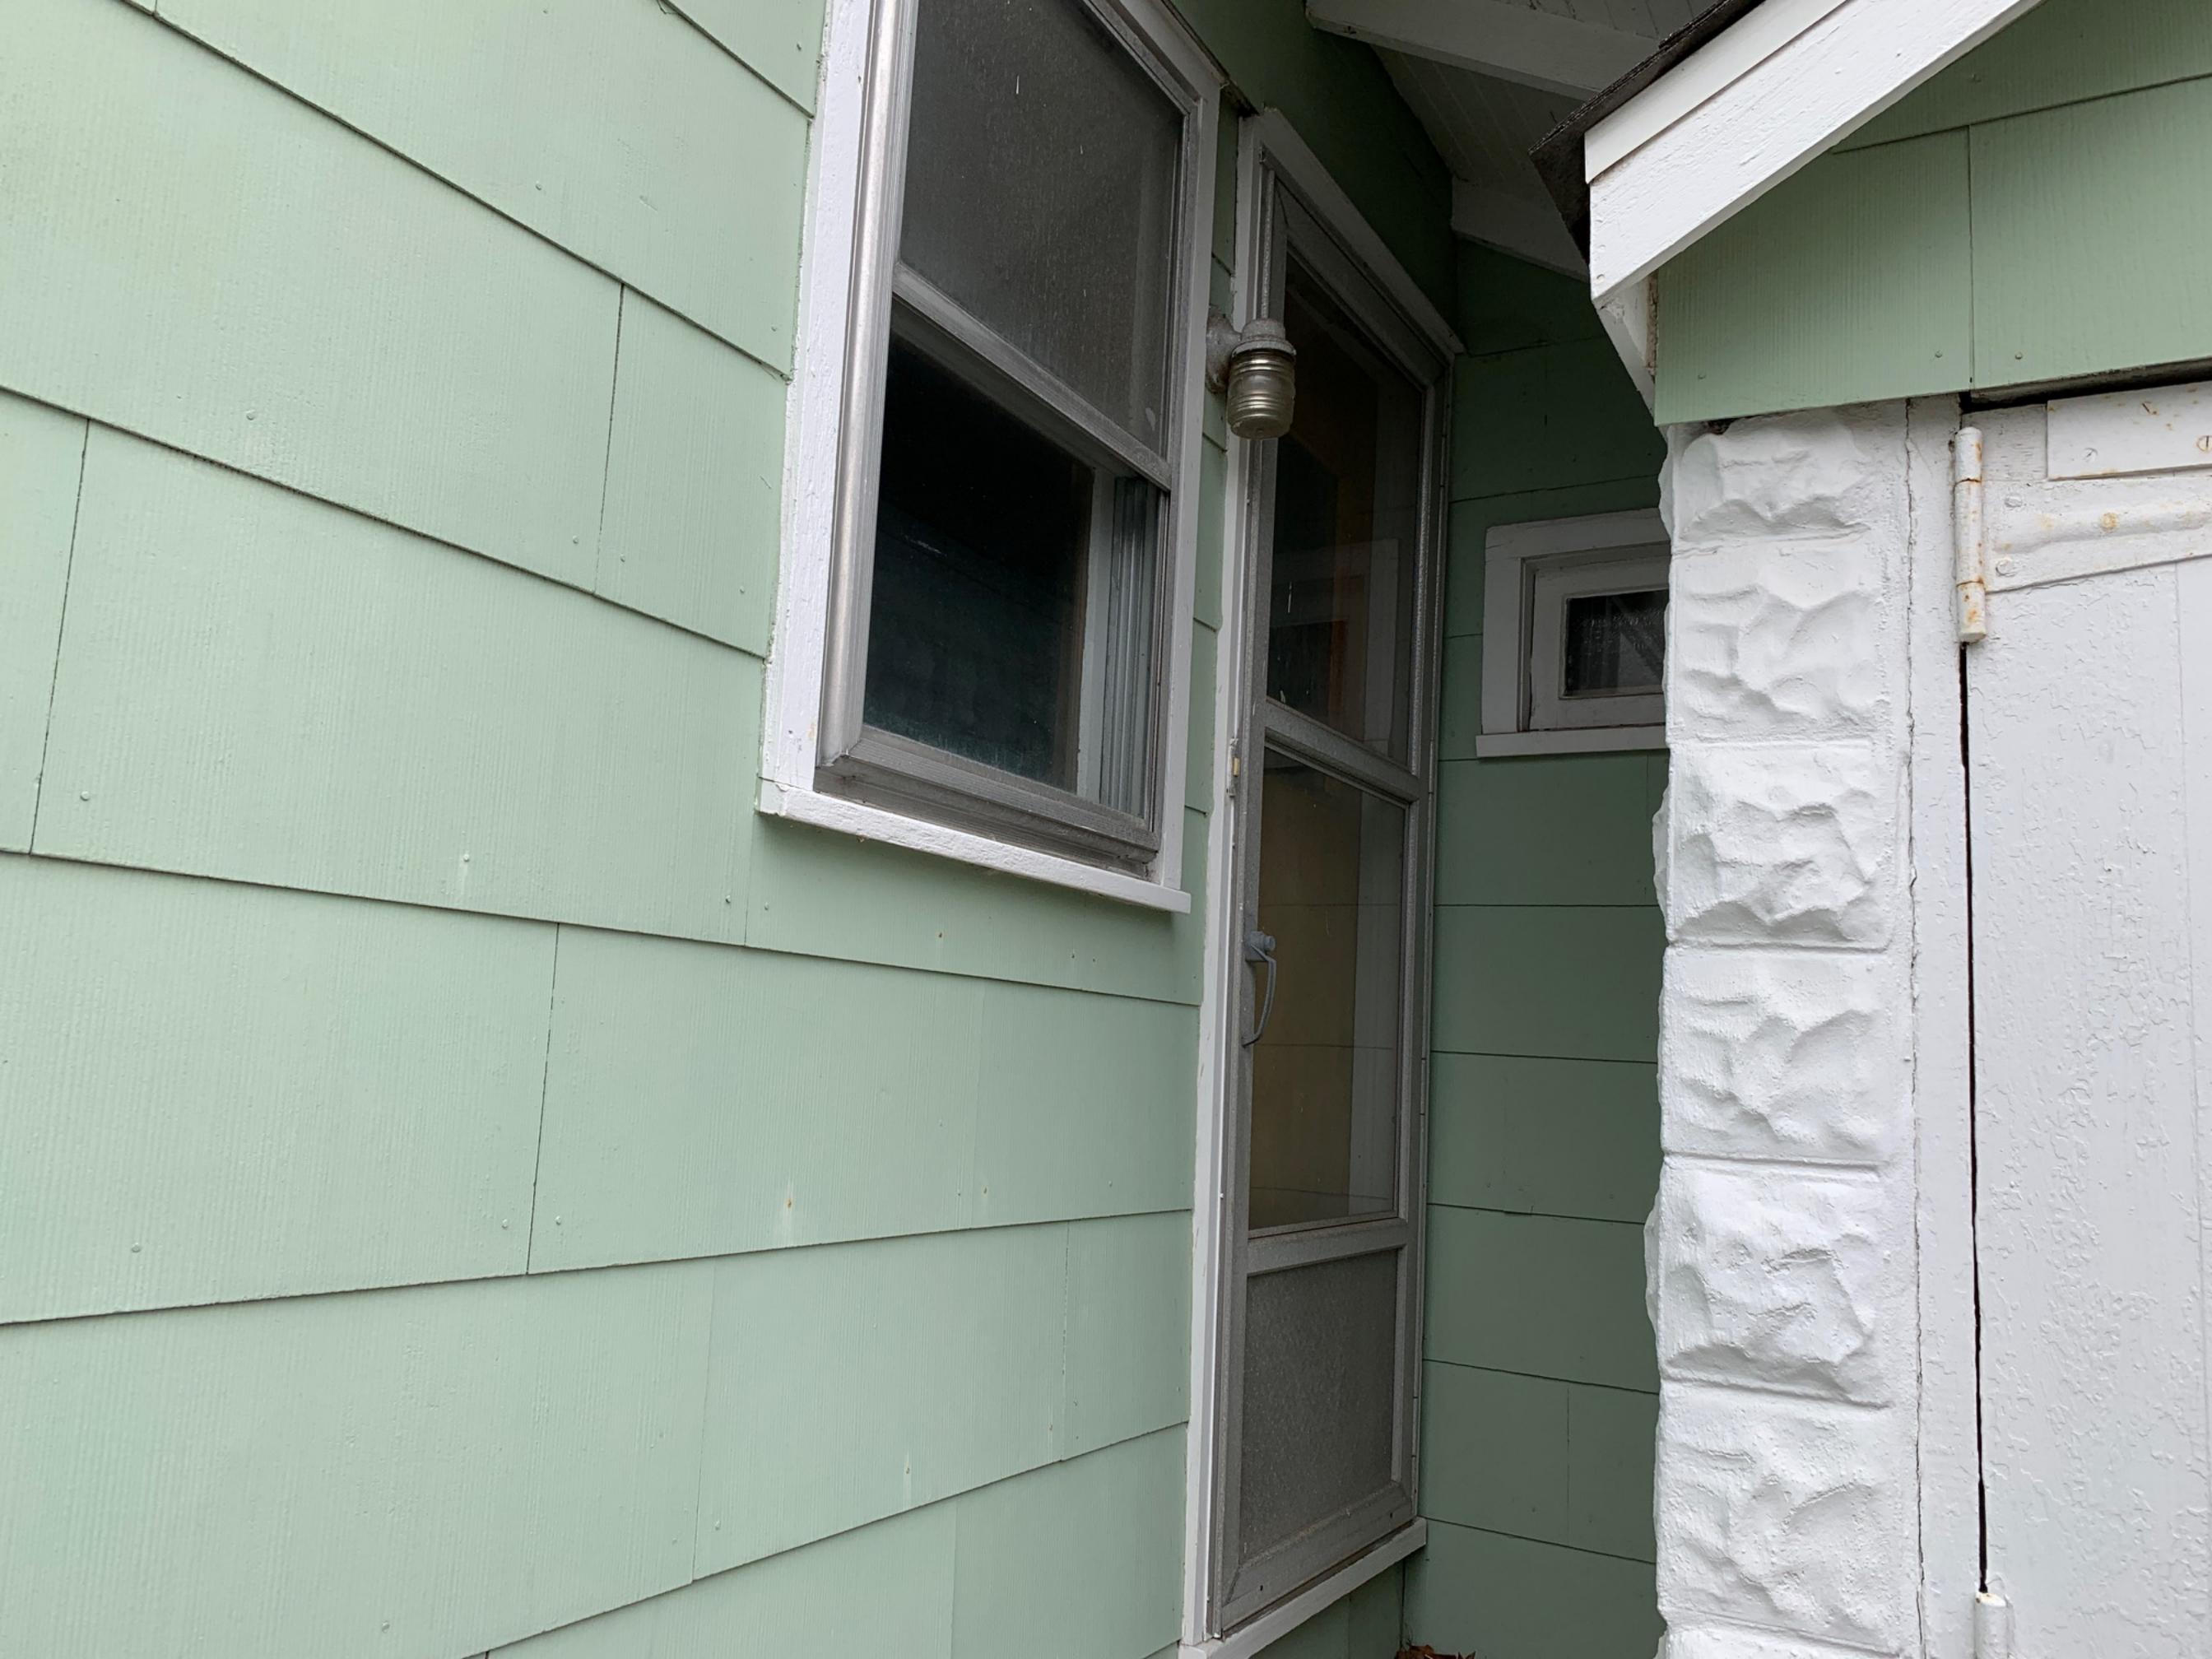

**Window Replacement**. In regards to the double west facing windows located on the first floor. Please review the following sections of the current Design Guidelines:

- Section IV, Subsection E. Windows, Page 16, "Windows express the identity of a building more than any single feature. Altering the window shape, pattern, and rhythm may result in the loss of the building's architectural identity and cause aesthetic disfigurement... Proposed placement with inappropriate window types or sash configurations will deem the application unacceptable by HPC."
- Section IV, Subsection E. Windows, Page 18, Item No.'s 8, "Design and position new windows to reflect historic patterns that complement adjacent dwellings;

**Window Elimination**. The Applicant is proposing to eliminate one (1) window in the existing kitchen and the doorway in the existing kitchen (photo provided). Please review the following section of the current Design Guidelines:

 Section IV, Subsection E. Windows, Page 17, Item No. 2, "Retain existing window locations in existing structures."

**Siding**. As per the submitted plans, the Applicant is proposes to utilize Hardi Plank Smooth Siding matching the existing reveal in Deep Ocean Color. The Applicant submitted a photo to indicate the exposed face dimension of the existing siding. Please review the following sections of the current Design Guidelines: