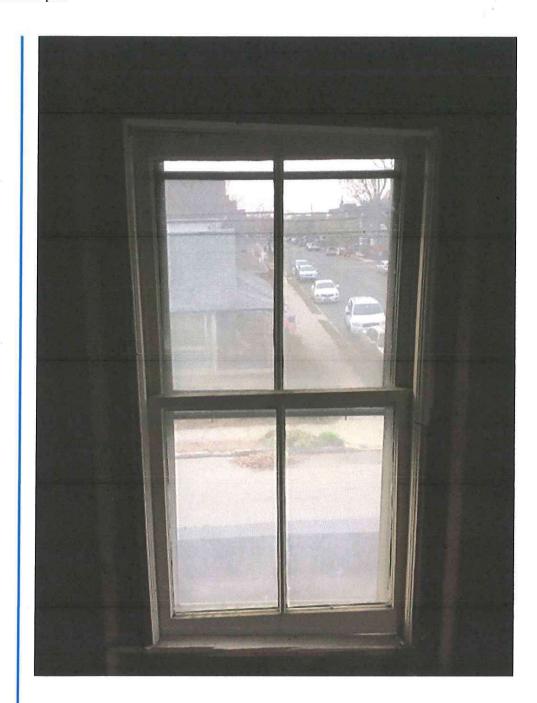

**Window Replacement**. In regards to the double west facing windows located on the first floor. Please review the following sections of the current Design Guidelines:

- Section IV, Subsection E. Windows, Page 16, "Windows express the identity of a building more than any single feature. Altering the window shape, pattern, and rhythm may result in the loss of the building's architectural identity and cause aesthetic disfigurement... Proposed placement with inappropriate window types or sash configurations will deem the application unacceptable by HPC."
- Section IV, Subsection E. Windows, Page 18, Item No.'s 8, "Design and position new windows to reflect historic patterns that complement adjacent dwellings;