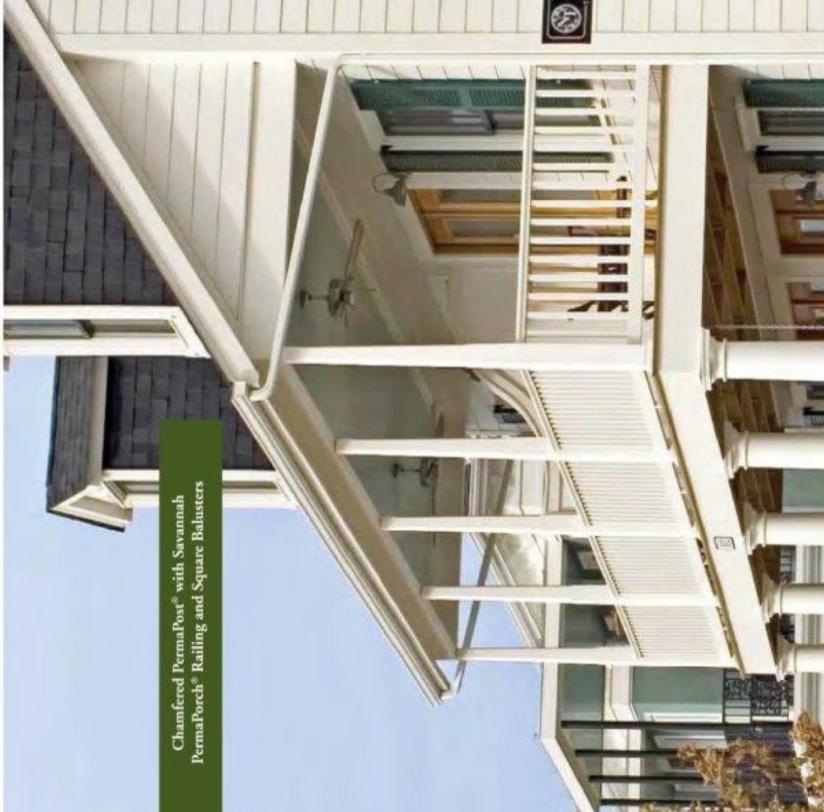

**Porch**. The proposed in regards to the proposed wrap around porch, please review the following sections of the current Design Guidelines:

- Section IV, Subsection A Guidelines in Brief, Page 7, Item No. 1, All proposed residential building repairs, maintenance and improvements to existing buildings or structures and all proposed renovation, alteration, addition and new construction within the Ocean Grove Historic District should be consistent in style(s) of the "Victorian Era" and "seaside Vernacular" of this nationally designated landmark community."
- Section IV, Subsection A Guidelines in Brief, Page 7, Item No. 2, All proposed residential building improvements should complement the architecture of neighboring structures and businesses, especially where other improvements have already been implemented to present, repair, restore, or reconstruct historic facades, architectural ornamentation or other exterior elements.
- Section IV, Subsection A Guidelines in Brief, Page 8, Item No. 6, "New construction should repeat and emulate the design styles and themes appropriate to Ocean Grove's architectural heritage. All architectural solutions should be attentive to the sometimes elaborate and other times simple treatments of covered porches, colonnades, high peaked gables, towers, turrets, dormers, archways, recessed or covered entries, decorative glass, repetitive window openings, sash configurations, operable shutters, corbelled cornices, transoms and other decorative architectural elements and details."