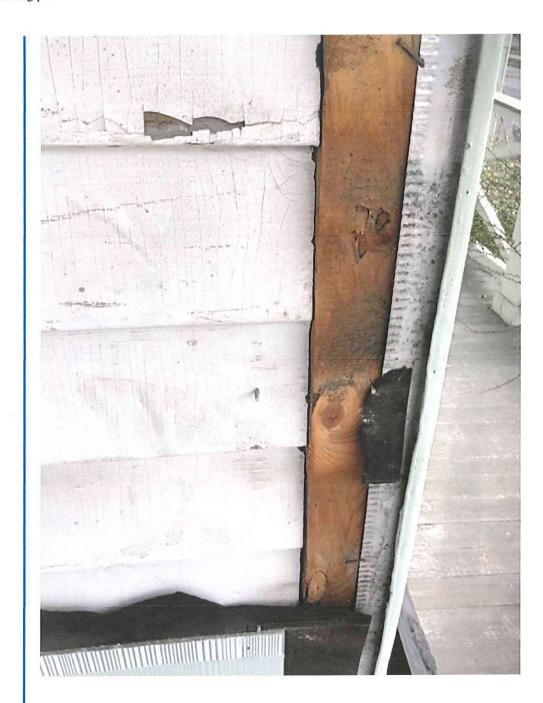

 Section IV, Subsection E. Windows, Page 17, Item No. 2, "Retain existing window locations in existing structures."

**Siding**. As per the submitted plans, the Applicant is proposes to utilize Hardi Plank Smooth Siding matching the existing reveal in Deep Ocean Color. The Applicant submitted a photo to indicate the exposed face dimension of the existing siding. Please review the following sections of the current Design Guidelines:

• Section IV, Subsection F. Exterior Sidings, Finishes, Facings, and Materials, Page 19. Please be prepared to provide justification for the replacement of the existing siding.

**Gable Ends**. As per the submitted plans, the Applicant is proposing to install decorative gable ends. A gable pediment catalog cut has been submitted.