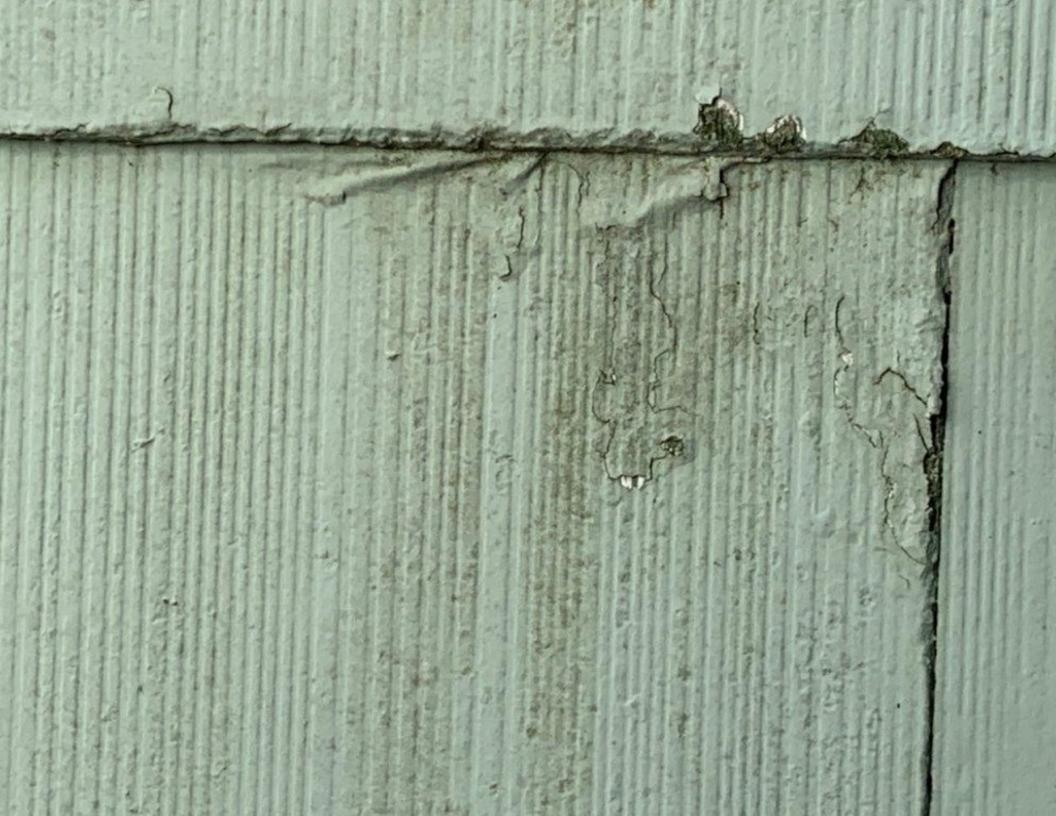

 Section IV, Subsection E. Windows, Page 17, Item No. 2, "Retain existing window locations in existing structures."

**Siding**. As per the submitted plans, the Applicant is proposes to utilize Hardi Plank Smooth Siding matching the existing reveal in Deep Ocean Color. The Applicant submitted a photo to indicate the exposed face dimension of the existing siding. Please review the following sections of the current Design Guidelines:

• Section IV, Subsection F. Exterior Sidings, Finishes, Facings, and Materials, Page 19. Please be prepared to provide justification for the replacement of the existing siding.

**Gable Ends**. As per the submitted plans, the Applicant is proposing to install decorative gable ends. A gable pediment catalog cut has been submitted.