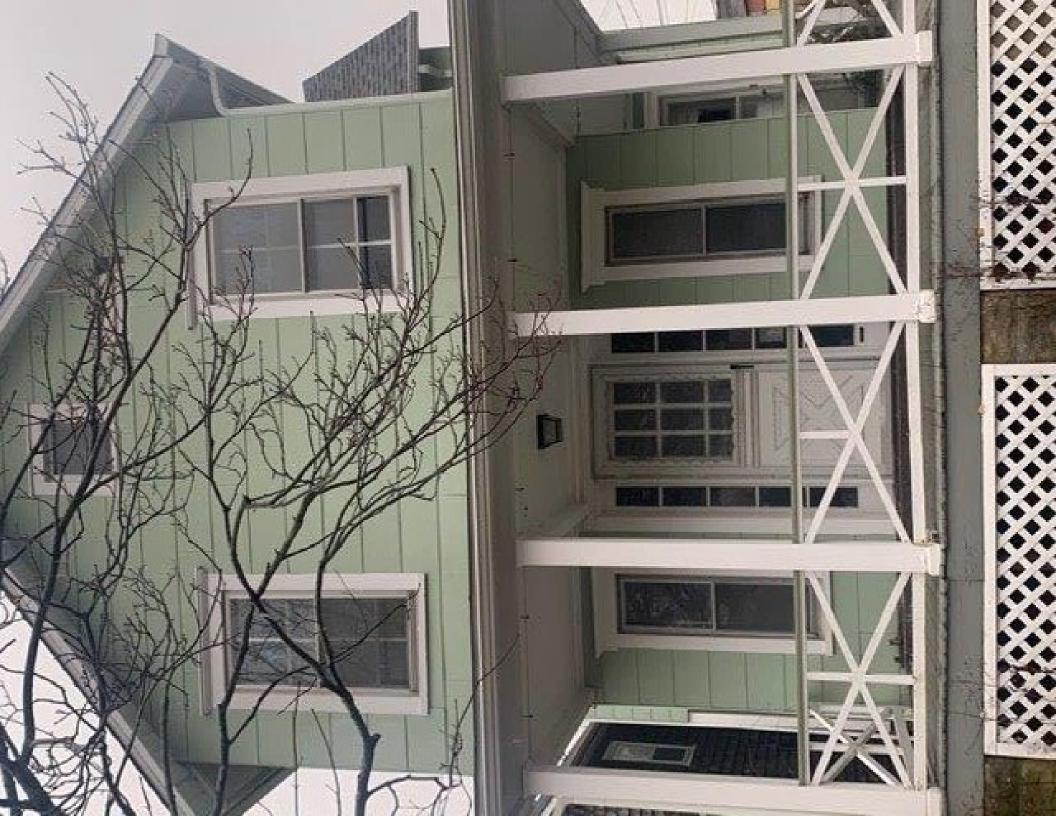

### **Description of Work:**

"Proposed addition and renovation to existing single family dwelling. There are four main elements up for review.

- 1. The first element is the addition to the habitable living space along the right side of the home adjacent to Pennsylvania Avenue.
- 2. The second element is the covered porch alongside the left side of the home adjacent to the Lot 2 neighbor and Clark Avenue.
- 3. The third element is the replacement of the exiting windows to match the new proposed windows.
- 4. The fourth the replacement of the existing siding on the exterior to match the new proposed siding. Many of the design elements of the two proposed additions are identical to the previously approved design elements with respect to the style, size and color noted in the HPC Detail Chart on the drawings, Sheets a-2 top right corner."

Proposed addition and renovation to existing single family dwelling. There are four main elements up for review. The first element is the addition to the habitable living space along the right side of the home adjacent to Pennsylvania Avenue. The second element is the covered porch alongside the the left side of the home adjacent to the Lot 2 neighbor and Clark Avenue. The third element is the replacement of the existing windows to match the new proposed windows. The fourth element is the replacement of the existing siding on the exterior to match the new proposed siding. Many of the design elements of the two proposed additions are identical to the previously approved design elements with respect to the style, size and color noted in the HPC Detail Chart on the drawings, Sheets A-2 top right corner.