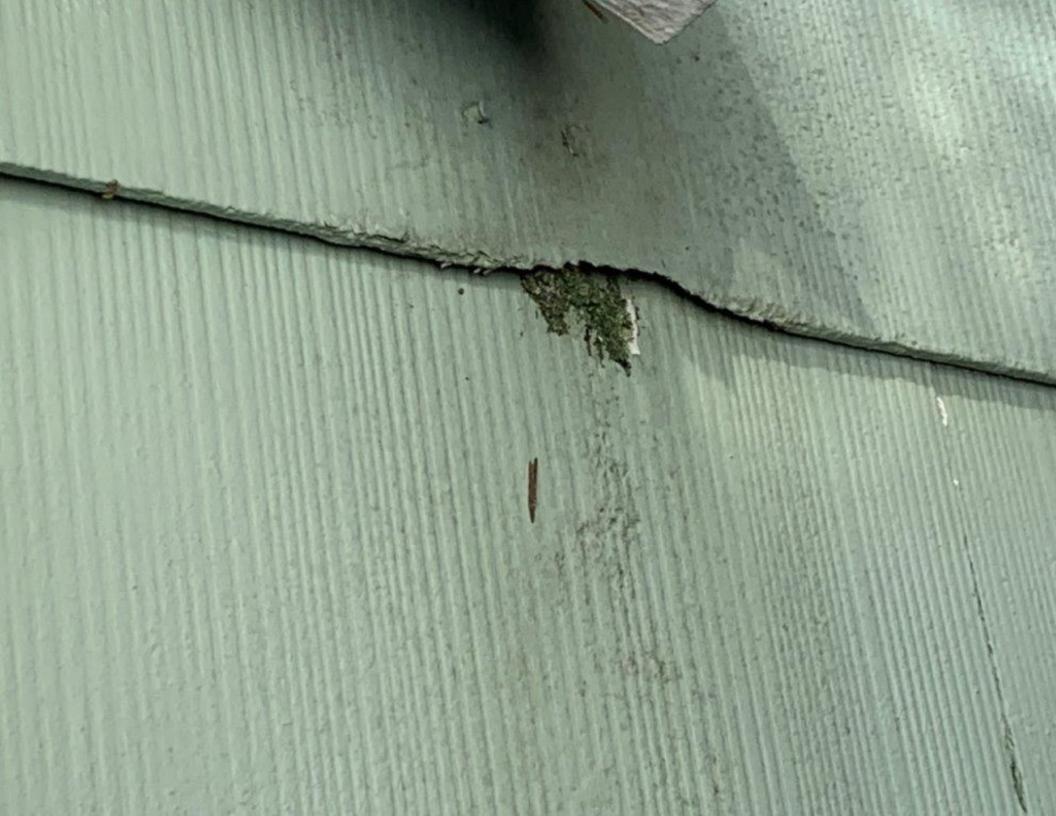

 Section IV, Subsection E. Windows, Page 17, Item No. 2, "Retain existing window locations in existing structures."

**Siding**. As per the submitted plans, the Applicant is proposes to utilize Hardi Plank Smooth Siding matching the existing reveal in Deep Ocean Color. The Applicant submitted a photo to indicate the exposed face dimension of the existing siding. Please review the following sections of the current Design Guidelines:

• Section IV, Subsection F. Exterior Sidings, Finishes, Facings, and Materials, Page 19. Please be prepared to provide justification for the replacement of the existing siding.

**Gable Ends**. As per the submitted plans, the Applicant is proposing to install decorative gable ends. A gable pediment catalog cut has been submitted.