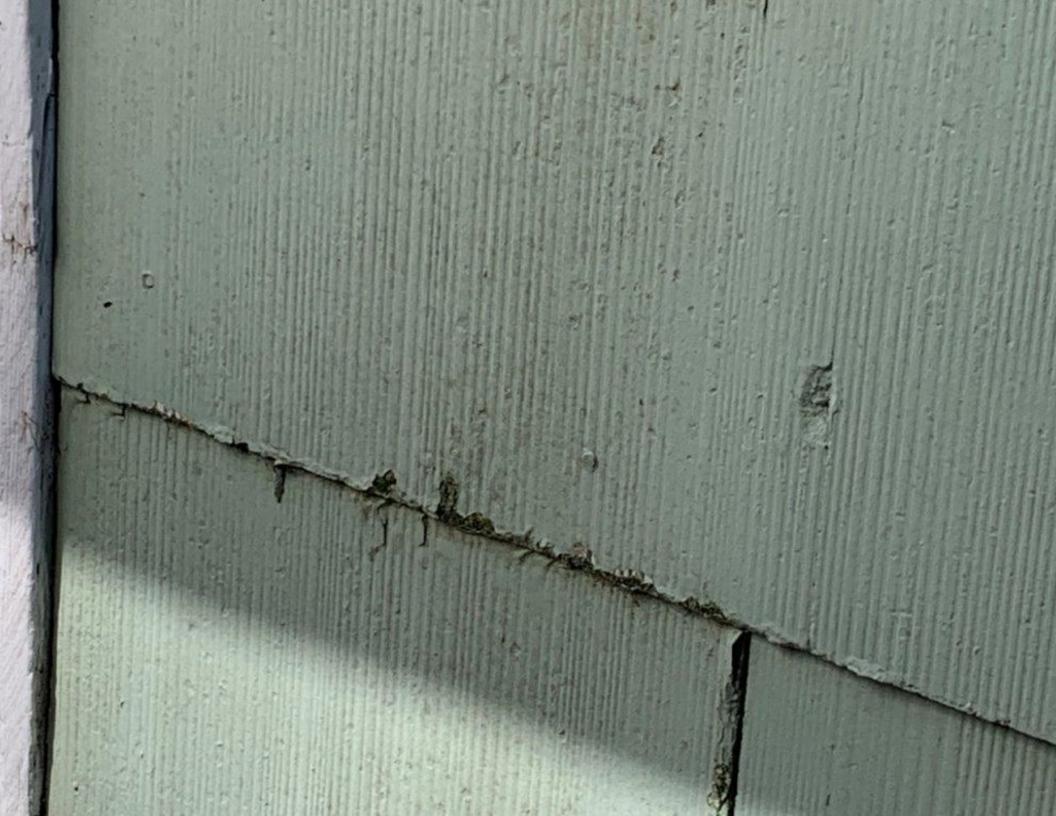

 Section IV, Subsection E. Windows, Page 17, Item No. 2, "Retain existing window locations in existing structures."

**Siding**. As per the submitted plans, the Applicant is proposes to utilize Hardi Plank Smooth Siding matching the existing reveal in Deep Ocean Color. The Applicant submitted a photo to indicate the exposed face dimension of the existing siding. Please review the following sections of the current Design Guidelines:

• Section IV, Subsection F. Exterior Sidings, Finishes, Facings, and Materials, Page 19. Please be prepared to provide justification for the replacement of the existing siding.

**Gable Ends**. As per the submitted plans, the Applicant is proposing to install decorative gable ends. A gable pediment catalog cut has been submitted.