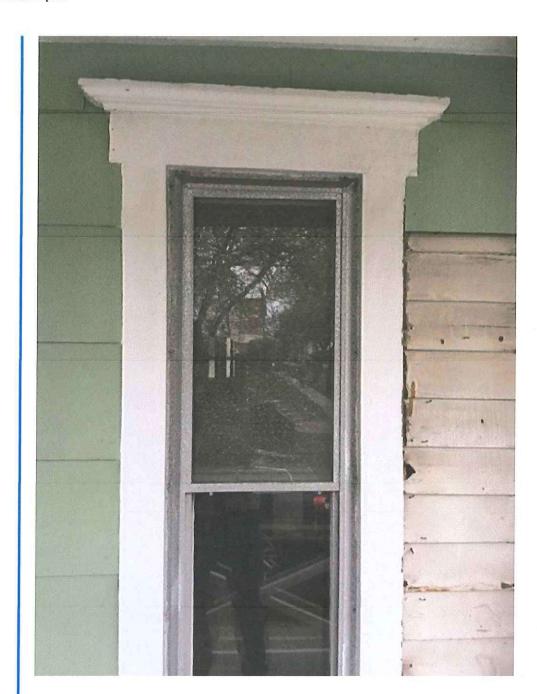

**Window Replacement**. In regards to the double west facing windows located on the first floor. Please review the following sections of the current Design Guidelines:

- Section IV, Subsection E. Windows, Page 16, "Windows express the identity of a building more than any single feature. Altering the window shape, pattern, and rhythm may result in the loss of the building's architectural identity and cause aesthetic disfigurement... Proposed placement with inappropriate window types or sash configurations will deem the application unacceptable by HPC."
- Section IV, Subsection E. Windows, Page 18, Item No.'s 8, "Design and position new windows to reflect historic patterns that complement adjacent dwellings;

NOH-HPC Application 2020-073 Page | 2

• Section IV, Subsection E. Windows, Page 18, Item No.'s 9, No. 9. Fabricate all replacement or new windows in historic proportions. Windows should be manufactured in wood but could be clad in either metal or vinyl as an Owner's choice. However, wood windows are always preferred.