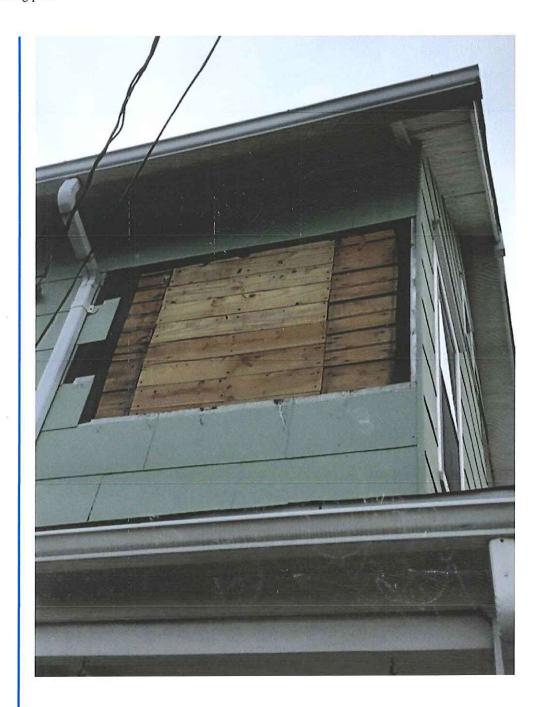

### **Description of Work:**

"Proposed addition and renovation to existing single family dwelling. There are four main elements up for review.

- 1. The first element is the addition to the habitable living space along the right side of the home adjacent to Pennsylvania Avenue.
- 2. The second element is the covered porch alongside the left side of the home adjacent to the Lot 2 neighbor and Clark Avenue.
- 3. The third element is the replacement of the exiting windows to match the new proposed windows.
- 4. The fourth the replacement of the existing siding on the exterior to match the new proposed siding. Many of the design elements of the two proposed additions are identical to the previously approved design elements with respect to the style, size and color noted in the HPC Detail Chart on the drawings, Sheets a-2 top right corner."

Proposed addition and renovation to existing single family dwelling. There are four main elements up for review. The first element is the addition to the habitable living space along the right side of the home adjacent to Pennsylvania Avenue. The second element is the covered porch alongside the the left side of the home adjacent to the Lot 2 neighbor and Clark Avenue. The third element is the replacement of the existing windows to match the new proposed windows. The fourth element is the replacement of the existing siding on the exterior to match the new proposed siding. Many of the design elements of the two proposed additions are identical to the previously approved design elements with respect to the style, size and color noted in the HPC Detail Chart on the drawings, Sheets A-2 top right corner.