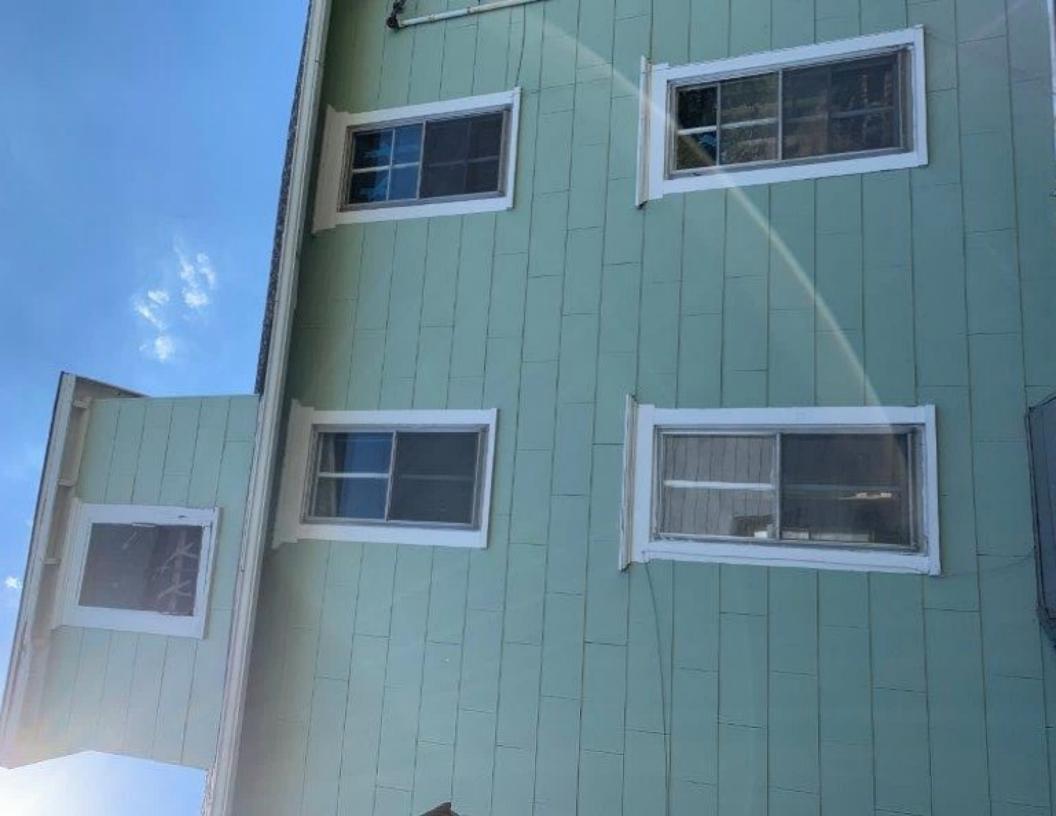

### **Description of Work:**

"Proposed addition and renovation to existing single family dwelling. There are four main elements up for review.

- 1. The first element is the addition to the habitable living space along the right side of the home adjacent to Pennsylvania Avenue.
- 2. The second element is the covered porch alongside the left side of the home adjacent to the Lot 2 neighbor and Clark Avenue.
- 3. The third element is the replacement of the exiting windows to match the new proposed windows.
- 4. The fourth the replacement of the existing siding on the exterior to match the new proposed siding. Many of the design elements of the two proposed additions are identical to the previously approved design elements with respect to the style, size and color noted in the HPC Detail Chart on the drawings, Sheets a-2 top right corner."

Proposed addition and renovation to existing single family dwelling. There are four main elements up for review. The first element is the addition to the habitable living space along the right side of the home adjacent to Pennsylvania Avenue. The second element is the covered porch alongside the the left side of the home adjacent to the Lot 2 neighbor and Clark Avenue. The third element is the replacement of the existing windows to match the new proposed windows. The fourth element is the replacement of the existing siding on the exterior to match the new proposed siding. Many of the design elements of the two proposed additions are identical to the previously approved design elements with respect to the style, size and color noted in the HPC Detail Chart on the drawings, Sheets A-2 top right corner.