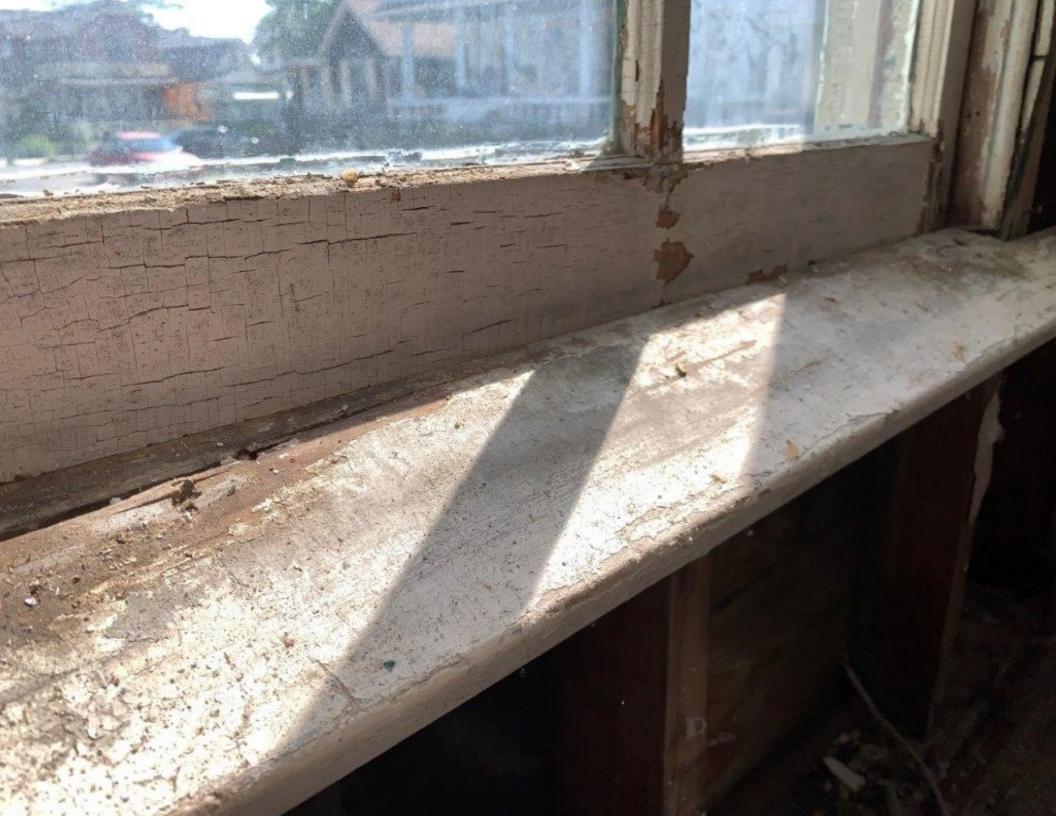

**Window Replacement**. In regards to the double west facing windows located on the first floor. Please review the following sections of the current Design Guidelines:

- Section IV, Subsection E. Windows, Page 16, "Windows express the identity of a building more than any single feature. Altering the window shape, pattern, and rhythm may result in the loss of the building's architectural identity and cause aesthetic disfigurement... Proposed placement with inappropriate window types or sash configurations will deem the application unacceptable by HPC."
- Section IV, Subsection E. Windows, Page 18, Item No.'s 8, "Design and position new windows to reflect historic patterns that complement adjacent dwellings;

**Window Elimination**. The Applicant is proposing to eliminate one (1) window in the existing kitchen and the doorway in the existing kitchen (photo provided). Please review the following section of the current Design Guidelines: