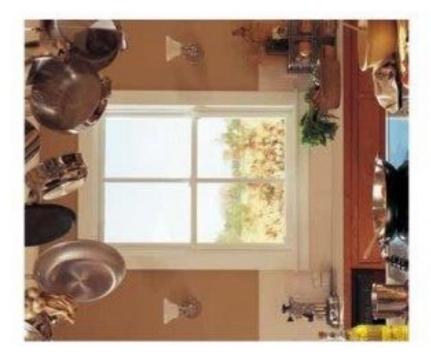

**Window Elimination**. The Applicant is proposing to eliminate one (1) window in the existing kitchen and the doorway in the existing kitchen (photo provided). Please review the following section of the current Design Guidelines: