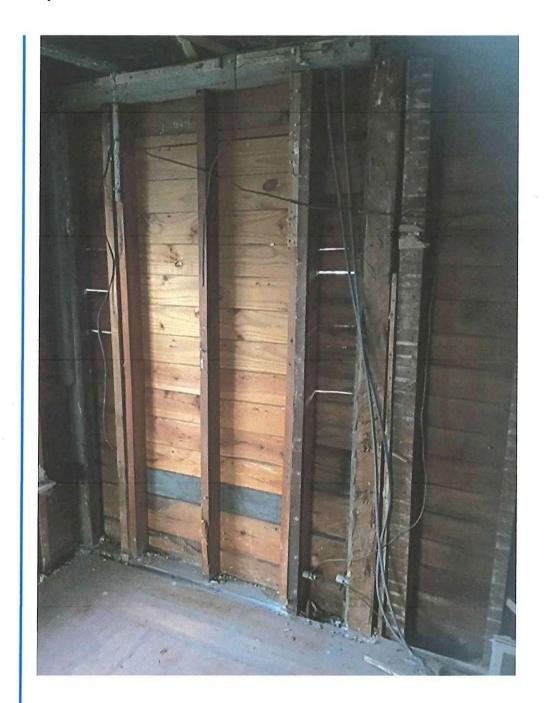

### **Description of Work:**

"Proposed addition and renovation to existing single family dwelling. There are four main elements up for review.

- 1. The first element is the addition to the habitable living space along the right side of the home adjacent to Pennsylvania Avenue.
- 2. The second element is the covered porch alongside the left side of the home adjacent to the Lot 2 neighbor and Clark Avenue.
- 3. The third element is the replacement of the exiting windows to match the new proposed windows.
- 4. The fourth the replacement of the existing siding on the exterior to match the new proposed siding. Many of the design elements of the two proposed additions are identical to the previously approved design elements with respect to the style, size and color noted in the HPC Detail Chart on the drawings, Sheets a-2 top right corner."

Proposed addition and renovation to existing single family dwelling. There are four main elements up for review. The first element is the addition to the habitable living space along the right side of the home adjacent to Pennsylvania Avenue. The second element is the covered porch alongside the the left side of the home adjacent to the Lot 2 neighbor and Clark Avenue. The third element is the replacement of the existing windows to match the new proposed windows. The fourth element is the replacement of the existing siding on the exterior to match the new proposed siding. Many of the design elements of the two proposed additions are identical to the previously approved design elements with respect to the style, size and color noted in the HPC Detail Chart on the drawings, Sheets A-2 top right corner.