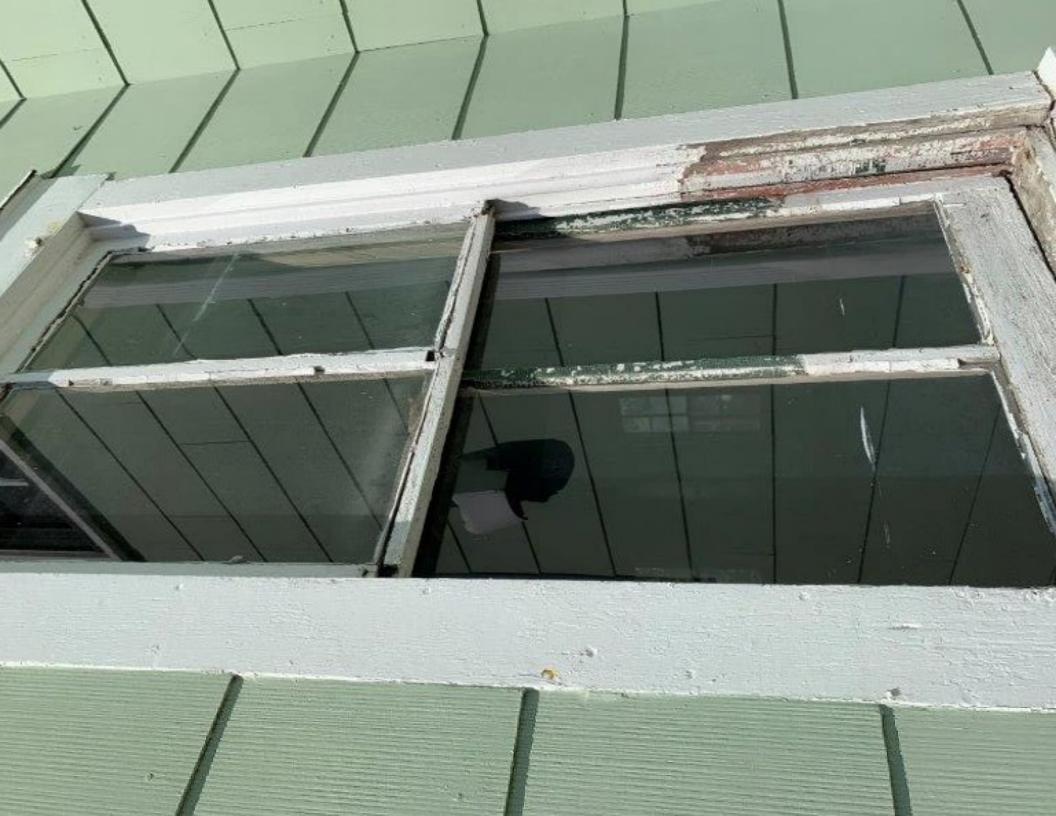

**Window Replacement**. In regards to the double west facing windows located on the first floor. Please review the following sections of the current Design Guidelines:

- Section IV, Subsection E. Windows, Page 16, "Windows express the identity of a building more than any single feature. Altering the window shape, pattern, and rhythm may result in the loss of the building's architectural identity and cause aesthetic disfigurement... Proposed placement with inappropriate window types or sash configurations will deem the application unacceptable by HPC."
- Section IV, Subsection E. Windows, Page 18, Item No.'s 8, "Design and position new windows to reflect historic patterns that complement adjacent dwellings;

**Window Elimination**. The Applicant is proposing to eliminate one (1) window in the existing kitchen and the doorway in the existing kitchen (photo provided). Please review the following section of the current Design Guidelines:

 Section IV, Subsection E. Windows, Page 17, Item No. 2, "Retain existing window locations in existing structures."

**Siding**. As per the submitted plans, the Applicant is proposes to utilize Hardi Plank Smooth Siding matching the existing reveal in Deep Ocean Color. The Applicant submitted a photo to indicate the exposed face dimension of the existing siding. Please review the following sections of the current Design Guidelines: