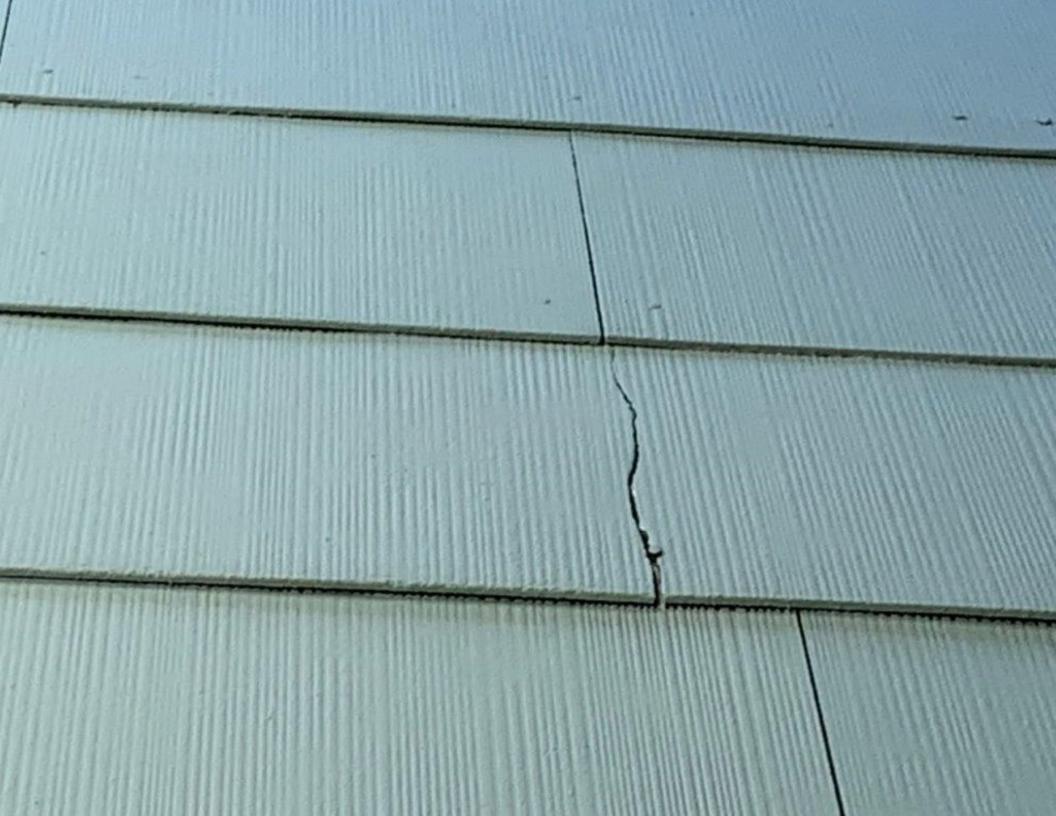

 Section IV, Subsection E. Windows, Page 17, Item No. 2, "Retain existing window locations in existing structures."

**Siding**. As per the submitted plans, the Applicant is proposes to utilize Hardi Plank Smooth Siding matching the existing reveal in Deep Ocean Color. The Applicant submitted a photo to indicate the exposed face dimension of the existing siding. Please review the following sections of the current Design Guidelines:

• Section IV, Subsection F. Exterior Sidings, Finishes, Facings, and Materials, Page 19. Please be prepared to provide justification for the replacement of the existing siding.

**Gable Ends**. As per the submitted plans, the Applicant is proposing to install decorative gable ends. A gable pediment catalog cut has been submitted.