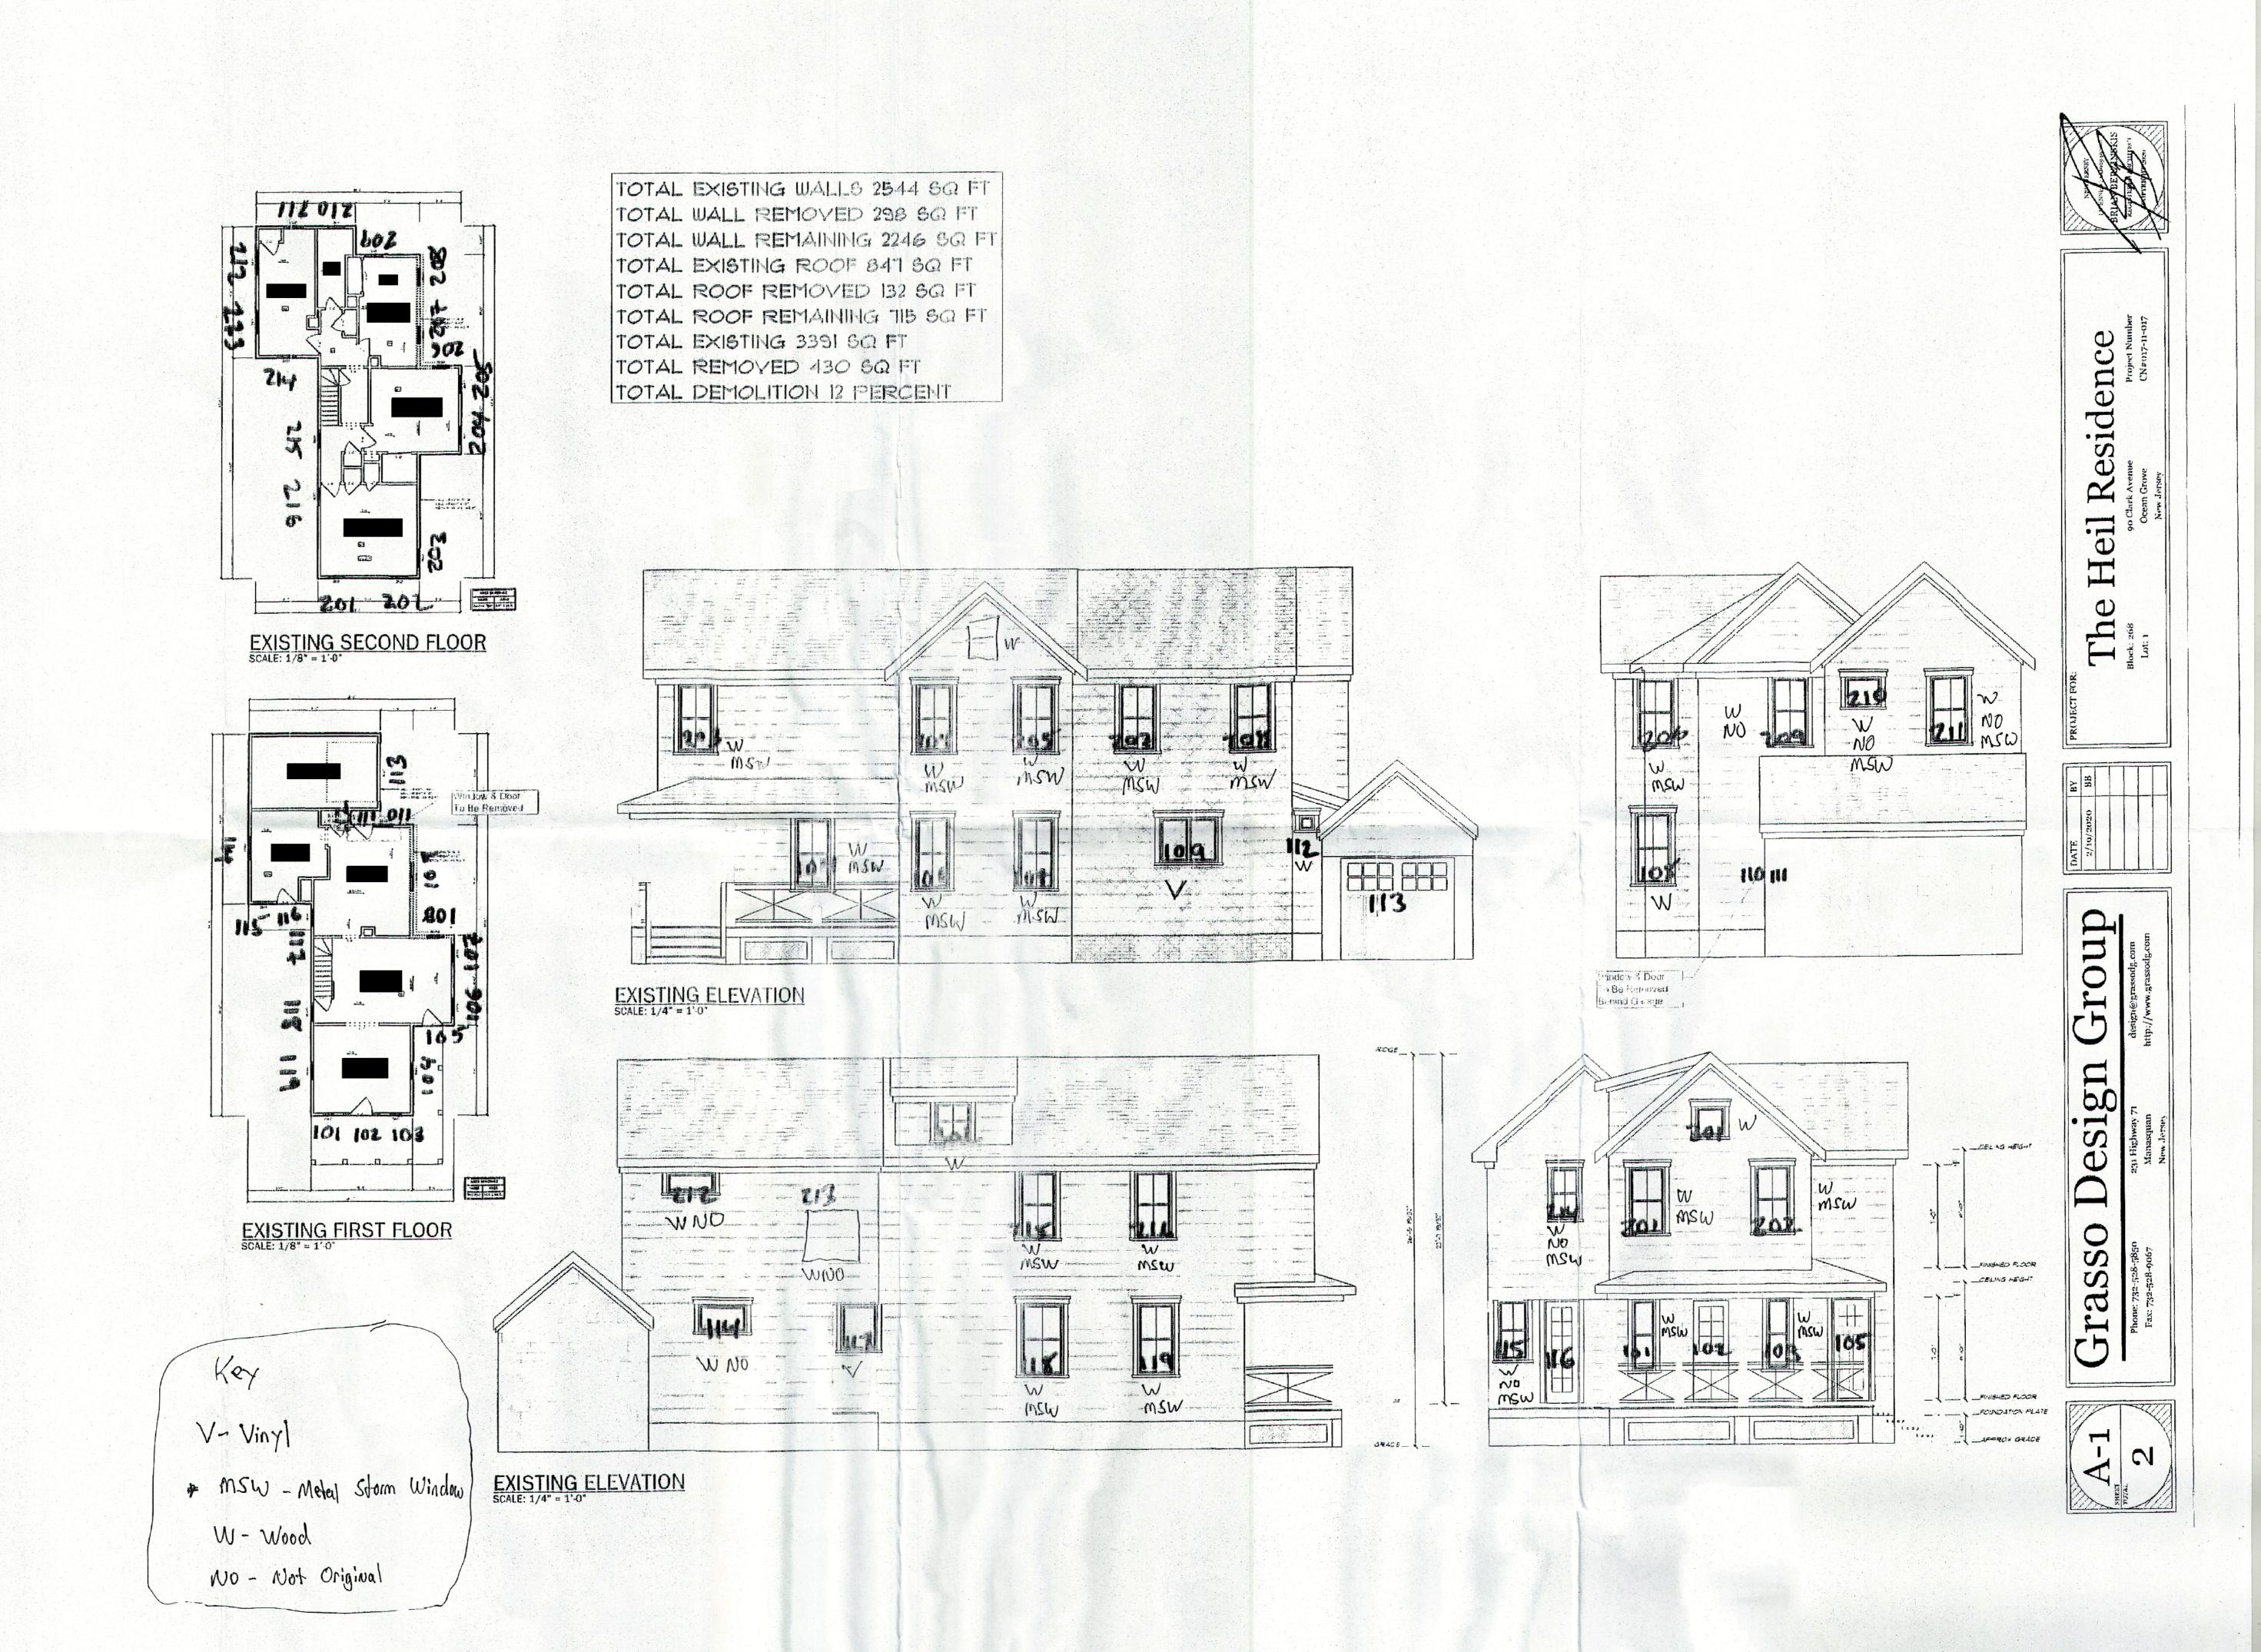

### **Description of Work:**

"Proposed addition and renovation to existing single family dwelling. There are four main elements up for review.

- 1. The first element is the addition to the habitable living space along the right side of the home adjacent to Pennsylvania Avenue.
- 2. The second element is the covered porch alongside the left side of the home adjacent to the Lot 2 neighbor and Clark Avenue.
- 3. The third element is the replacement of the exiting windows to match the new proposed windows.
- 4. The fourth the replacement of the existing siding on the exterior to match the new proposed siding. Many of the design elements of the two proposed additions are identical to the previously approved design elements with respect to the style, size and color noted in the HPC Detail Chart on the drawings, Sheets a-2 top right corner."

Proposed addition and renovation to existing single family dwelling. There are four main elements up for review. The first element is the addition to the habitable living space along the right side of the home adjacent to Pennsylvania Avenue. The second element is the covered porch alongside the the left side of the home adjacent to the Lot 2 neighbor and Clark Avenue. The third element is the replacement of the existing windows to match the new proposed windows. The fourth element is the replacement of the existing siding on the exterior to match the new proposed siding. Many of the design elements of the two proposed additions are identical to the previously approved design elements with respect to the style, size and color noted in the HPC Detail Chart on the drawings, Sheets A-2 top right corner.