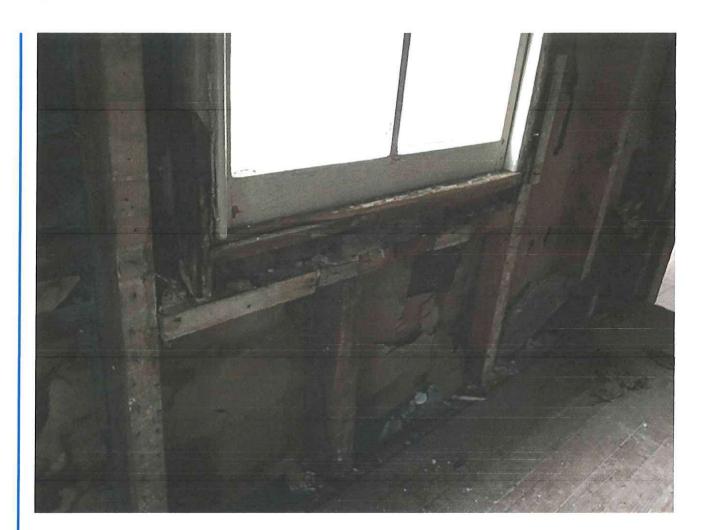

**Window Elimination**. The Applicant is proposing to eliminate one (1) window in the existing kitchen and the doorway in the existing kitchen (photo provided). Please review the following section of the current Design Guidelines:

 Section IV, Subsection E. Windows, Page 17, Item No. 2, "Retain existing window locations in existing structures."

**Siding**. As per the submitted plans, the Applicant is proposes to utilize Hardi Plank Smooth Siding matching the existing reveal in Deep Ocean Color. The Applicant submitted a photo to indicate the exposed face dimension of the existing siding. Please review the following sections of the current Design Guidelines: