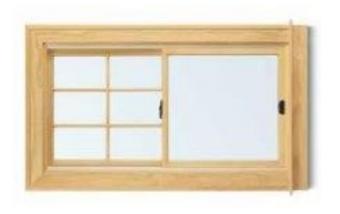

**Window Replacement**. In regards to the double west facing windows located on the first floor. Please review the following sections of the current Design Guidelines:

- Section IV, Subsection E. Windows, Page 16, "Windows express the identity of a building more than any single feature. Altering the window shape, pattern, and rhythm may result in the loss of the building's architectural identity and cause aesthetic disfigurement... Proposed placement with inappropriate window types or sash configurations will deem the application unacceptable by HPC."
- Section IV, Subsection E. Windows, Page 18, Item No.'s 8, "Design and position new windows to reflect historic patterns that complement adjacent dwellings;

NOH-HPC Application 2020-073 Page | 2

• Section IV, Subsection E. Windows, Page 18, Item No.'s 9, No. 9. Fabricate all replacement or new windows in historic proportions. Windows should be manufactured in wood but could be clad in either metal or vinyl as an Owner's choice. However, wood windows are always preferred.