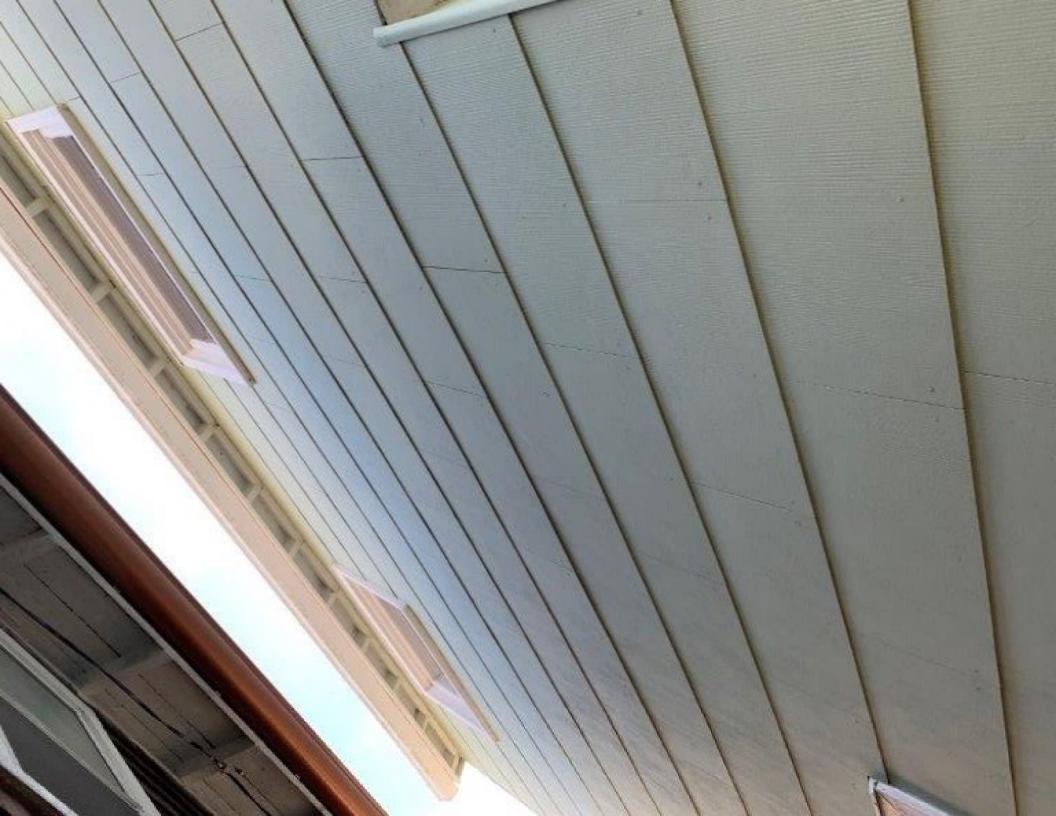

 Section IV, Subsection E. Windows, Page 17, Item No. 2, "Retain existing window locations in existing structures."

**Siding**. As per the submitted plans, the Applicant is proposes to utilize Hardi Plank Smooth Siding matching the existing reveal in Deep Ocean Color. The Applicant submitted a photo to indicate the exposed face dimension of the existing siding. Please review the following sections of the current Design Guidelines: