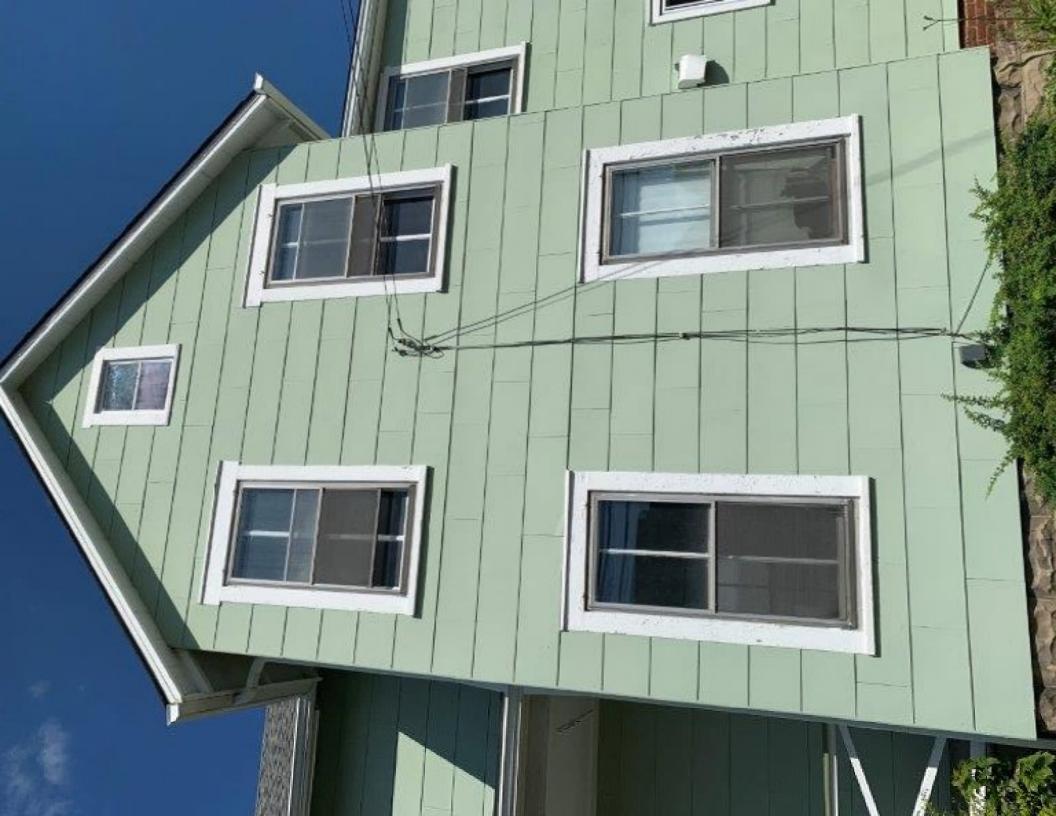

### **Description of Work:**

"Proposed addition and renovation to existing single family dwelling. There are four main elements up for review.

- 1. The first element is the addition to the habitable living space along the right side of the home adjacent to Pennsylvania Avenue.
- 2. The second element is the covered porch alongside the left side of the home adjacent to the Lot 2 neighbor and Clark Avenue.
- 3. The third element is the replacement of the exiting windows to match the new proposed windows.
- 4. The fourth the replacement of the existing siding on the exterior to match the new proposed siding. Many of the design elements of the two proposed additions are identical to the previously approved design elements with respect to the style, size and color noted in the HPC Detail Chart on the drawings, Sheets a-2 top right corner."

 Section IV, Subsection E. Windows, Page 17, Item No. 2, "Retain existing window locations in existing structures."

**Siding**. As per the submitted plans, the Applicant is proposes to utilize Hardi Plank Smooth Siding matching the existing reveal in Deep Ocean Color. The Applicant submitted a photo to indicate the exposed face dimension of the existing siding. Please review the following sections of the current Design Guidelines:

• Section IV, Subsection F. Exterior Sidings, Finishes, Facings, and Materials, Page 19. Please be prepared to provide justification for the replacement of the existing siding.

**Gable Ends**. As per the submitted plans, the Applicant is proposing to install decorative gable ends. A gable pediment catalog cut has been submitted.

Proposed addition and renovation to existing single family dwelling. There are four main elements up for review. The first element is the addition to the habitable living space along the right side of the home adjacent to Pennsylvania Avenue. The second element is the covered porch alongside the the left side of the home adjacent to the Lot 2 neighbor and Clark Avenue. The third element is the replacement of the existing windows to match the new proposed windows. The fourth element is the replacement of the existing siding on the exterior to match the new proposed siding. Many of the design elements of the two proposed additions are identical to the previously approved design elements with respect to the style, size and color noted in the HPC Detail Chart on the drawings, Sheets A-2 top right corner.