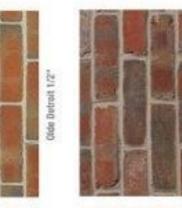

 Section IV, Subsection E. Windows, Page 17, Item No. 2, "Retain existing window locations in existing structures."

**Siding**. As per the submitted plans, the Applicant is proposes to utilize Hardi Plank Smooth Siding matching the existing reveal in Deep Ocean Color. The Applicant submitted a photo to indicate the exposed face dimension of the existing siding. Please review the following sections of the current Design Guidelines: