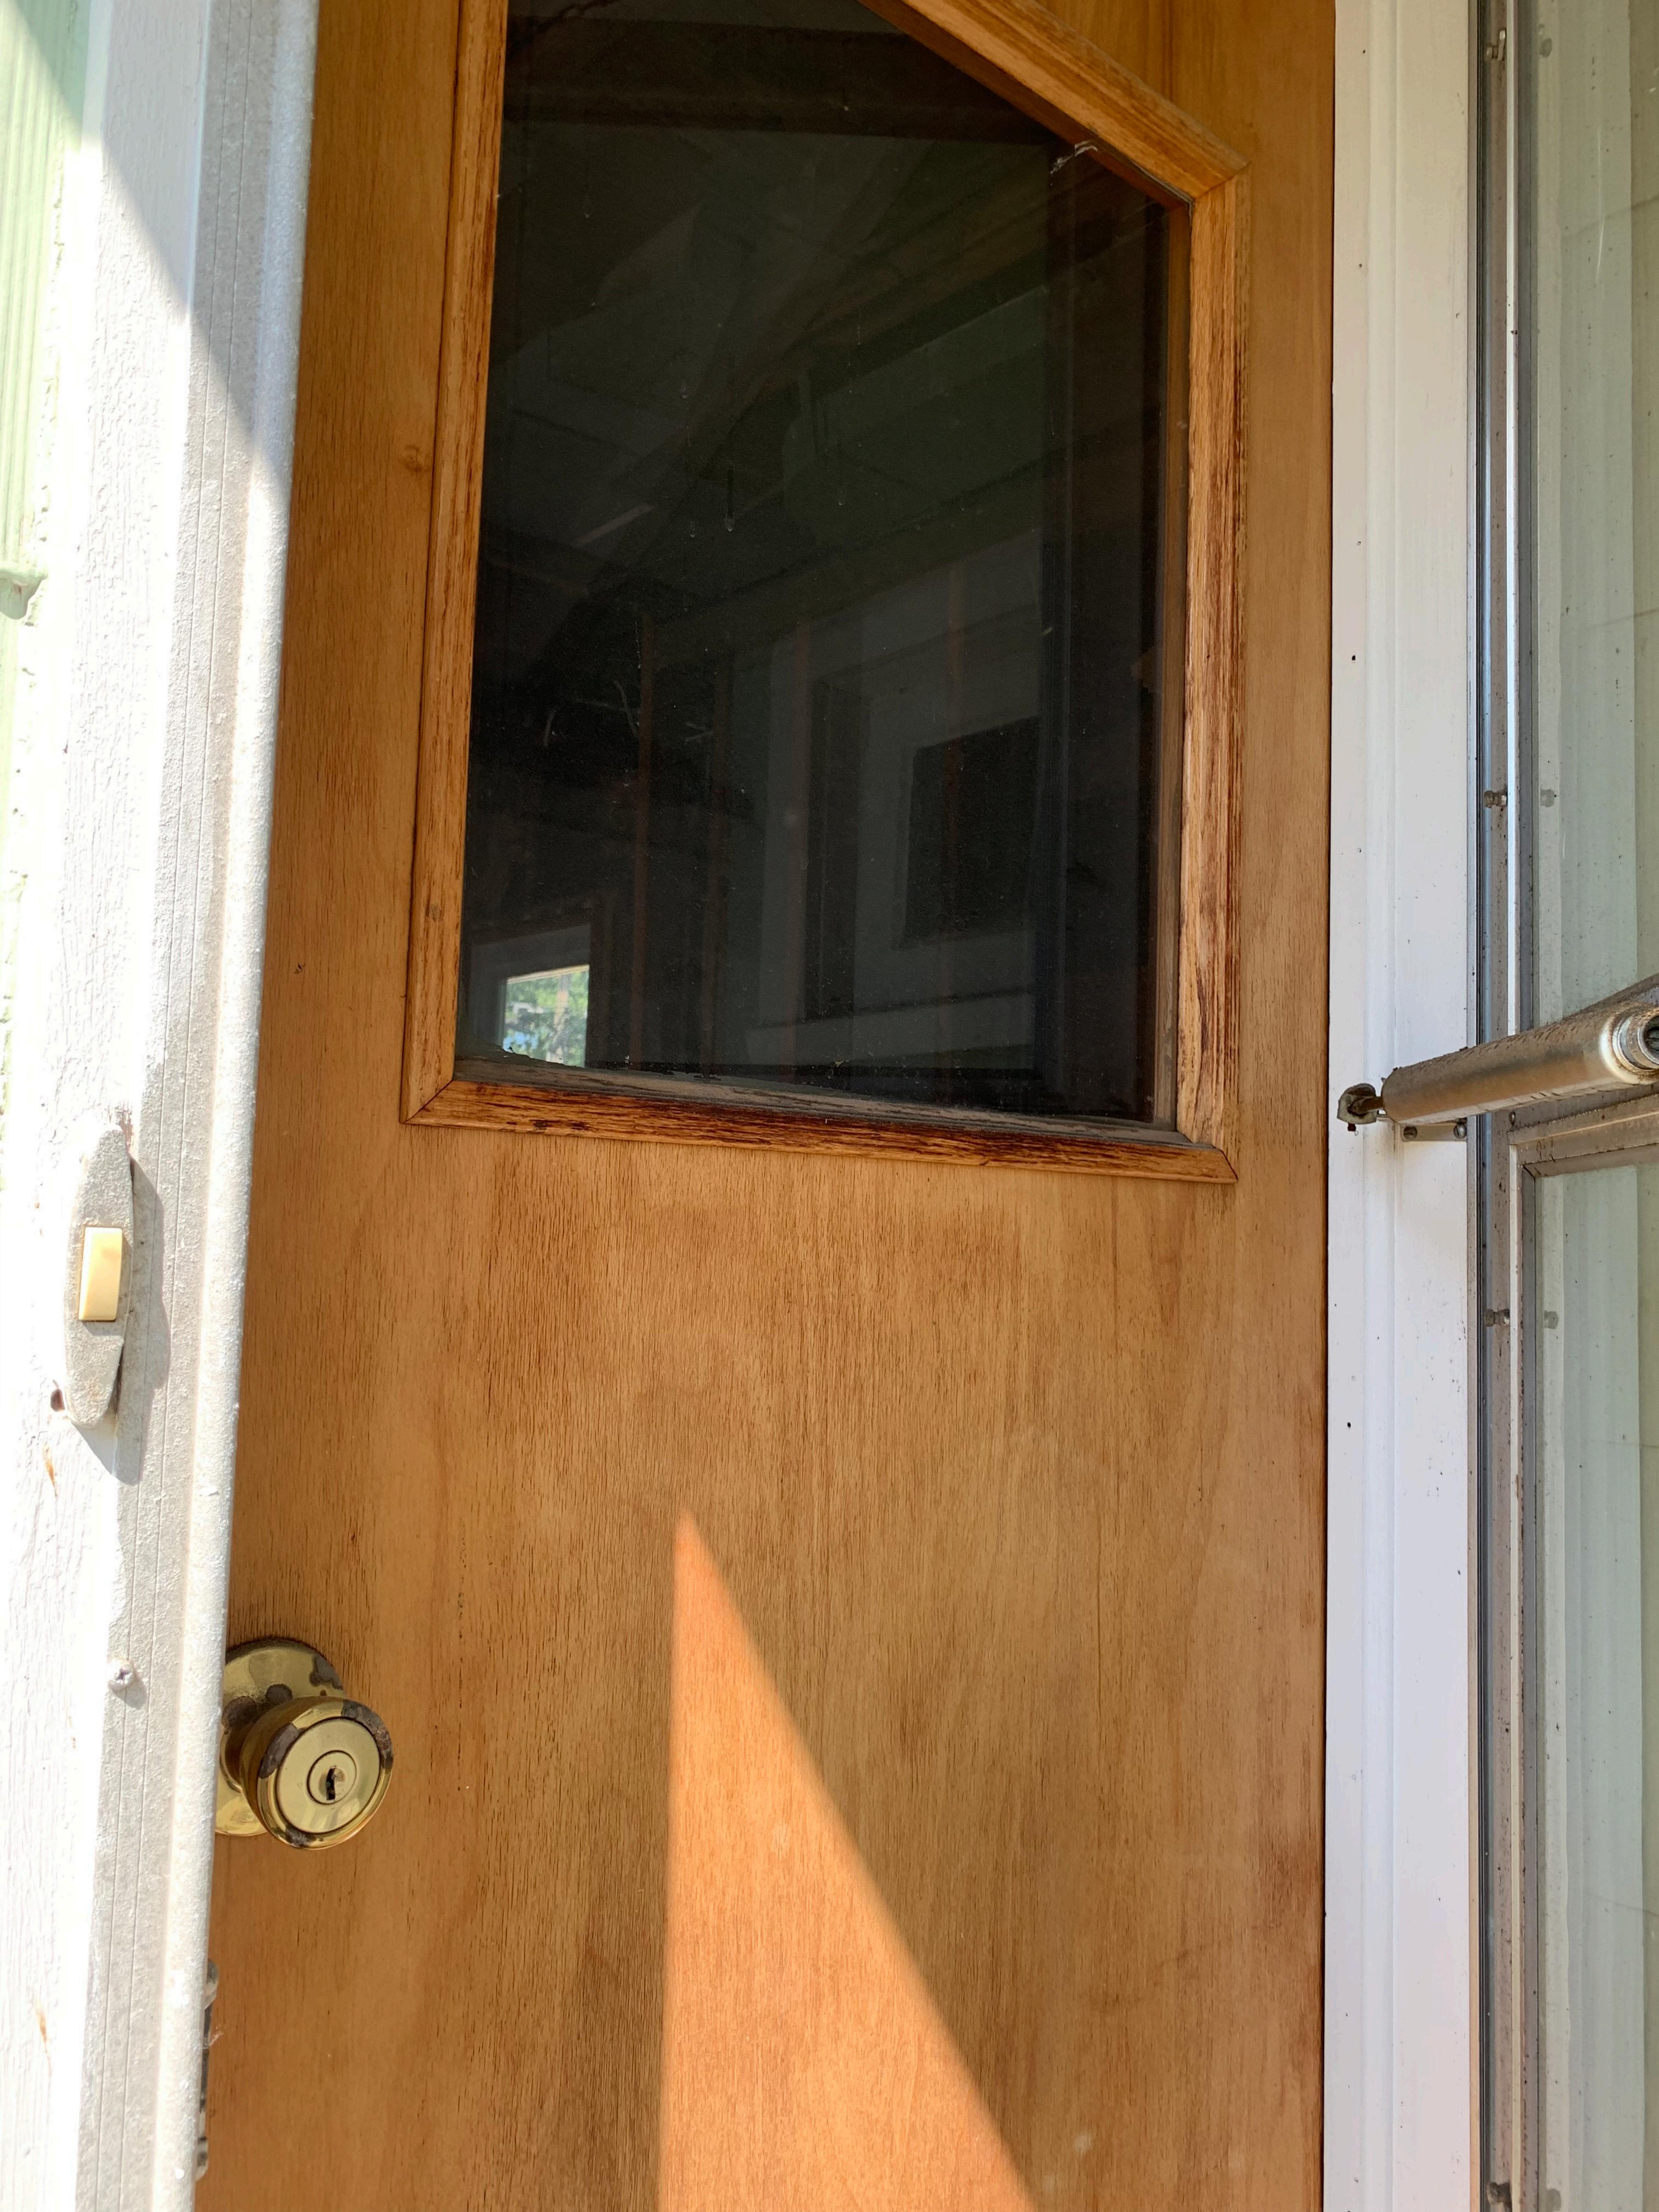

**Window Elimination**. The Applicant is proposing to eliminate one (1) window in the existing kitchen and the doorway in the existing kitchen (photo provided). Please review the following section of the current Design Guidelines:

 Section IV, Subsection E. Windows, Page 17, Item No. 2, "Retain existing window locations in existing structures."

**Siding**. As per the submitted plans, the Applicant is proposes to utilize Hardi Plank Smooth Siding matching the existing reveal in Deep Ocean Color. The Applicant submitted a photo to indicate the exposed face dimension of the existing siding. Please review the following sections of the current Design Guidelines: