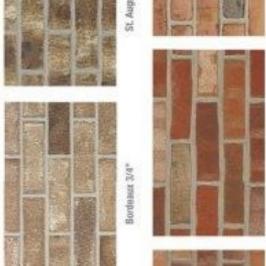

• Section IV, Subsection F. Exterior Sidings, Finishes, Facings, and Materials, Page 19. Please be prepared to provide justification for the replacement of the existing siding.

**Gable Ends**. As per the submitted plans, the Applicant is proposing to install decorative gable ends. A gable pediment catalog cut has been submitted.