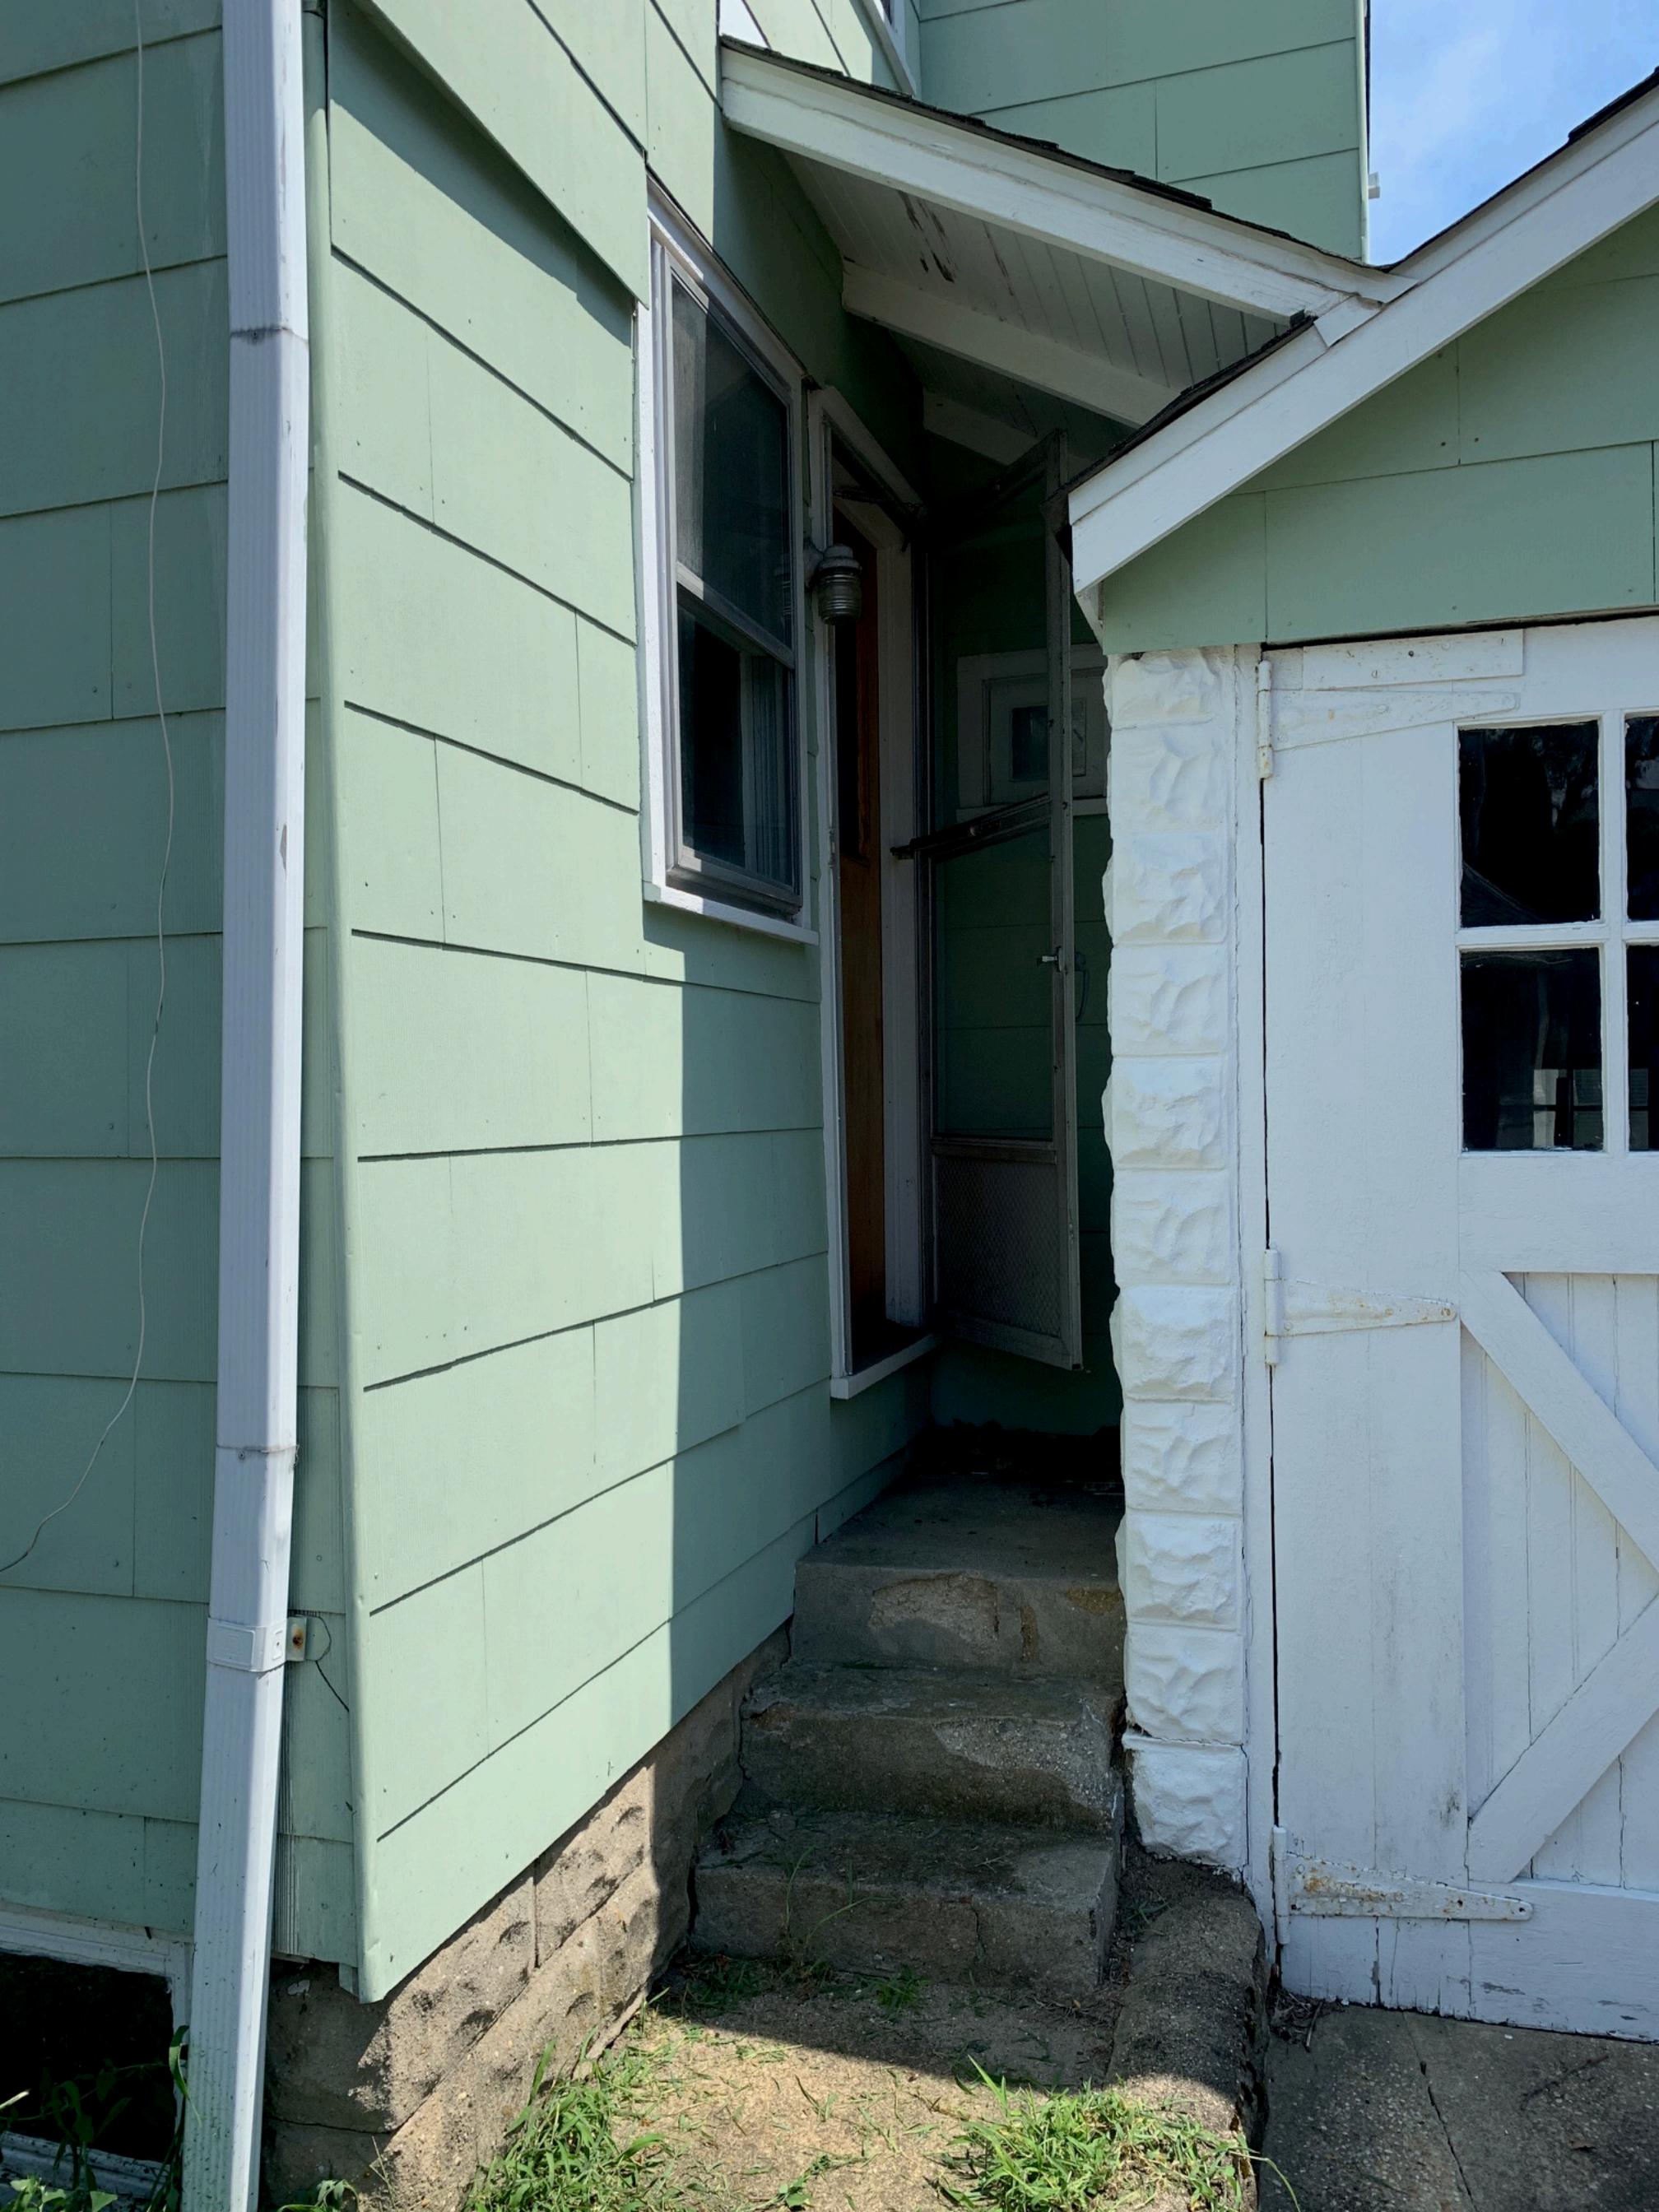

### **Description of Work:**

"Proposed addition and renovation to existing single family dwelling. There are four main elements up for review.

- 1. The first element is the addition to the habitable living space along the right side of the home adjacent to Pennsylvania Avenue.
- 2. The second element is the covered porch alongside the left side of the home adjacent to the Lot 2 neighbor and Clark Avenue.
- 3. The third element is the replacement of the exiting windows to match the new proposed windows.
- 4. The fourth the replacement of the existing siding on the exterior to match the new proposed siding. Many of the design elements of the two proposed additions are identical to the previously approved design elements with respect to the style, size and color noted in the HPC Detail Chart on the drawings, Sheets a-2 top right corner."

**Porch**. The proposed in regards to the proposed wrap around porch, please review the following sections of the current Design Guidelines:

- Section IV, Subsection A Guidelines in Brief, Page 7, Item No. 1, All proposed residential building repairs, maintenance and improvements to existing buildings or structures and all proposed renovation, alteration, addition and new construction within the Ocean Grove Historic District should be consistent in style(s) of the "Victorian Era" and "seaside Vernacular" of this nationally designated landmark community."
- Section IV, Subsection A Guidelines in Brief, Page 7, Item No. 2, All proposed residential building improvements should complement the architecture of neighboring structures and businesses, especially where other improvements have already been implemented to present, repair, restore, or reconstruct historic facades, architectural ornamentation or other exterior elements.
- Section IV, Subsection A Guidelines in Brief, Page 8, Item No. 6, "New construction should repeat and emulate the design styles and themes appropriate to Ocean Grove's architectural heritage. All architectural solutions should be attentive to the sometimes elaborate and other times simple treatments of covered porches, colonnades, high peaked gables, towers, turrets, dormers, archways, recessed or covered entries, decorative glass, repetitive window openings, sash configurations, operable shutters, corbelled cornices, transoms and other decorative architectural elements and details."

**Window Replacement**. In regards to the double west facing windows located on the first floor. Please review the following sections of the current Design Guidelines:

- Section IV, Subsection E. Windows, Page 16, "Windows express the identity of a building more than any single feature. Altering the window shape, pattern, and rhythm may result in the loss of the building's architectural identity and cause aesthetic disfigurement... Proposed placement with inappropriate window types or sash configurations will deem the application unacceptable by HPC."
- Section IV, Subsection E. Windows, Page 18, Item No.'s 8, "Design and position new windows to reflect historic patterns that complement adjacent dwellings;

**Window Elimination**. The Applicant is proposing to eliminate one (1) window in the existing kitchen and the doorway in the existing kitchen (photo provided). Please review the following section of the current Design Guidelines:

 Section IV, Subsection E. Windows, Page 17, Item No. 2, "Retain existing window locations in existing structures."

**Siding**. As per the submitted plans, the Applicant is proposes to utilize Hardi Plank Smooth Siding matching the existing reveal in Deep Ocean Color. The Applicant submitted a photo to indicate the exposed face dimension of the existing siding. Please review the following sections of the current Design Guidelines:

Proposed addition and renovation to existing single family dwelling. There are four main elements up for review. The first element is the addition to the habitable living space along the right side of the home adjacent to Pennsylvania Avenue. The second element is the covered porch alongside the the left side of the home adjacent to the Lot 2 neighbor and Clark Avenue. The third element is the replacement of the existing windows to match the new proposed windows. The fourth element is the replacement of the existing siding on the exterior to match the new proposed siding. Many of the design elements of the two proposed additions are identical to the previously approved design elements with respect to the style, size and color noted in the HPC Detail Chart on the drawings, Sheets A-2 top right corner.