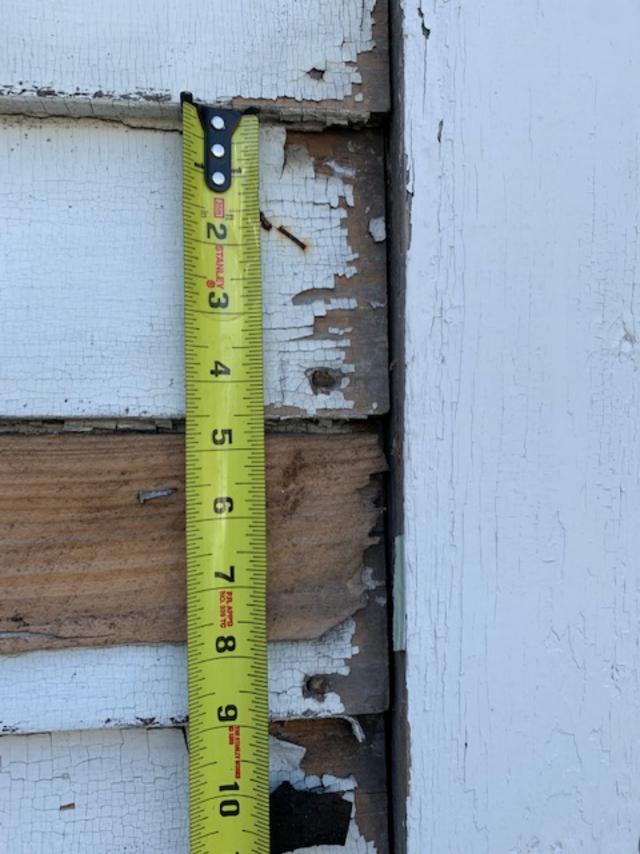

 Section IV, Subsection E. Windows, Page 17, Item No. 2, "Retain existing window locations in existing structures."

**Siding**. As per the submitted plans, the Applicant is proposes to utilize Hardi Plank Smooth Siding matching the existing reveal in Deep Ocean Color. The Applicant submitted a photo to indicate the exposed face dimension of the existing siding. Please review the following sections of the current Design Guidelines: