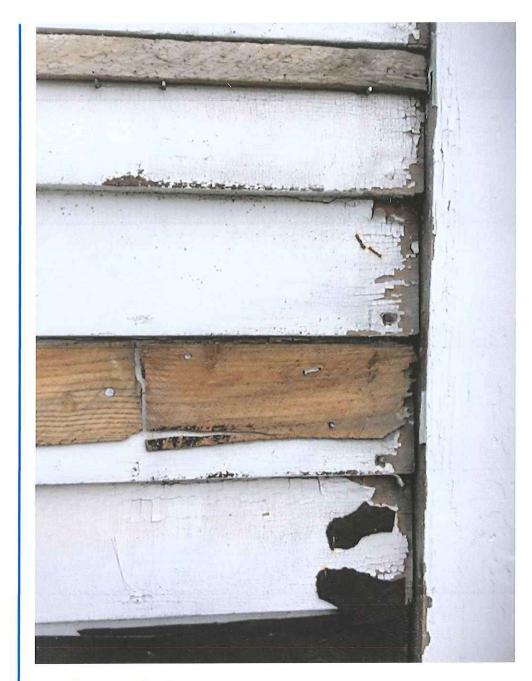

 Section IV, Subsection E. Windows, Page 17, Item No. 2, "Retain existing window locations in existing structures."

**Siding**. As per the submitted plans, the Applicant is proposes to utilize Hardi Plank Smooth Siding matching the existing reveal in Deep Ocean Color. The Applicant submitted a photo to indicate the exposed face dimension of the existing siding. Please review the following sections of the current Design Guidelines:

• Section IV, Subsection F. Exterior Sidings, Finishes, Facings, and Materials, Page 19. Please be prepared to provide justification for the replacement of the existing siding.

**Gable Ends**. As per the submitted plans, the Applicant is proposing to install decorative gable ends. A gable pediment catalog cut has been submitted.