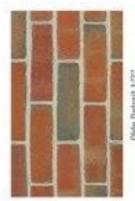

 Section IV, Subsection E. Windows, Page 17, Item No. 2, "Retain existing window locations in existing structures."

**Siding**. As per the submitted plans, the Applicant is proposes to utilize Hardi Plank Smooth Siding matching the existing reveal in Deep Ocean Color. The Applicant submitted a photo to indicate the exposed face dimension of the existing siding. Please review the following sections of the current Design Guidelines: