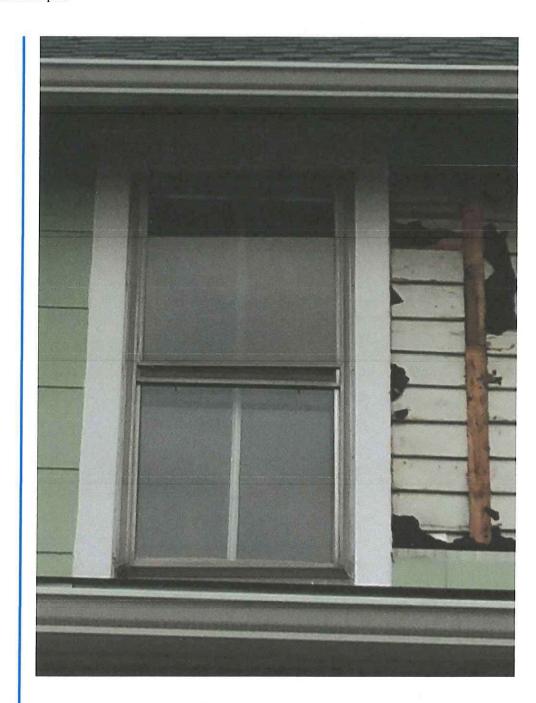

**Window Replacement**. In regards to the double west facing windows located on the first floor. Please review the following sections of the current Design Guidelines:

- Section IV, Subsection E. Windows, Page 16, "Windows express the identity of a building more than any single feature. Altering the window shape, pattern, and rhythm may result in the loss of the building's architectural identity and cause aesthetic disfigurement... Proposed placement with inappropriate window types or sash configurations will deem the application unacceptable by HPC."
- Section IV, Subsection E. Windows, Page 18, Item No.'s 8, "Design and position new windows to reflect historic patterns that complement adjacent dwellings;

**Window Elimination**. The Applicant is proposing to eliminate one (1) window in the existing kitchen and the doorway in the existing kitchen (photo provided). Please review the following section of the current Design Guidelines:

 Section IV, Subsection E. Windows, Page 17, Item No. 2, "Retain existing window locations in existing structures."

**Siding**. As per the submitted plans, the Applicant is proposes to utilize Hardi Plank Smooth Siding matching the existing reveal in Deep Ocean Color. The Applicant submitted a photo to indicate the exposed face dimension of the existing siding. Please review the following sections of the current Design Guidelines: