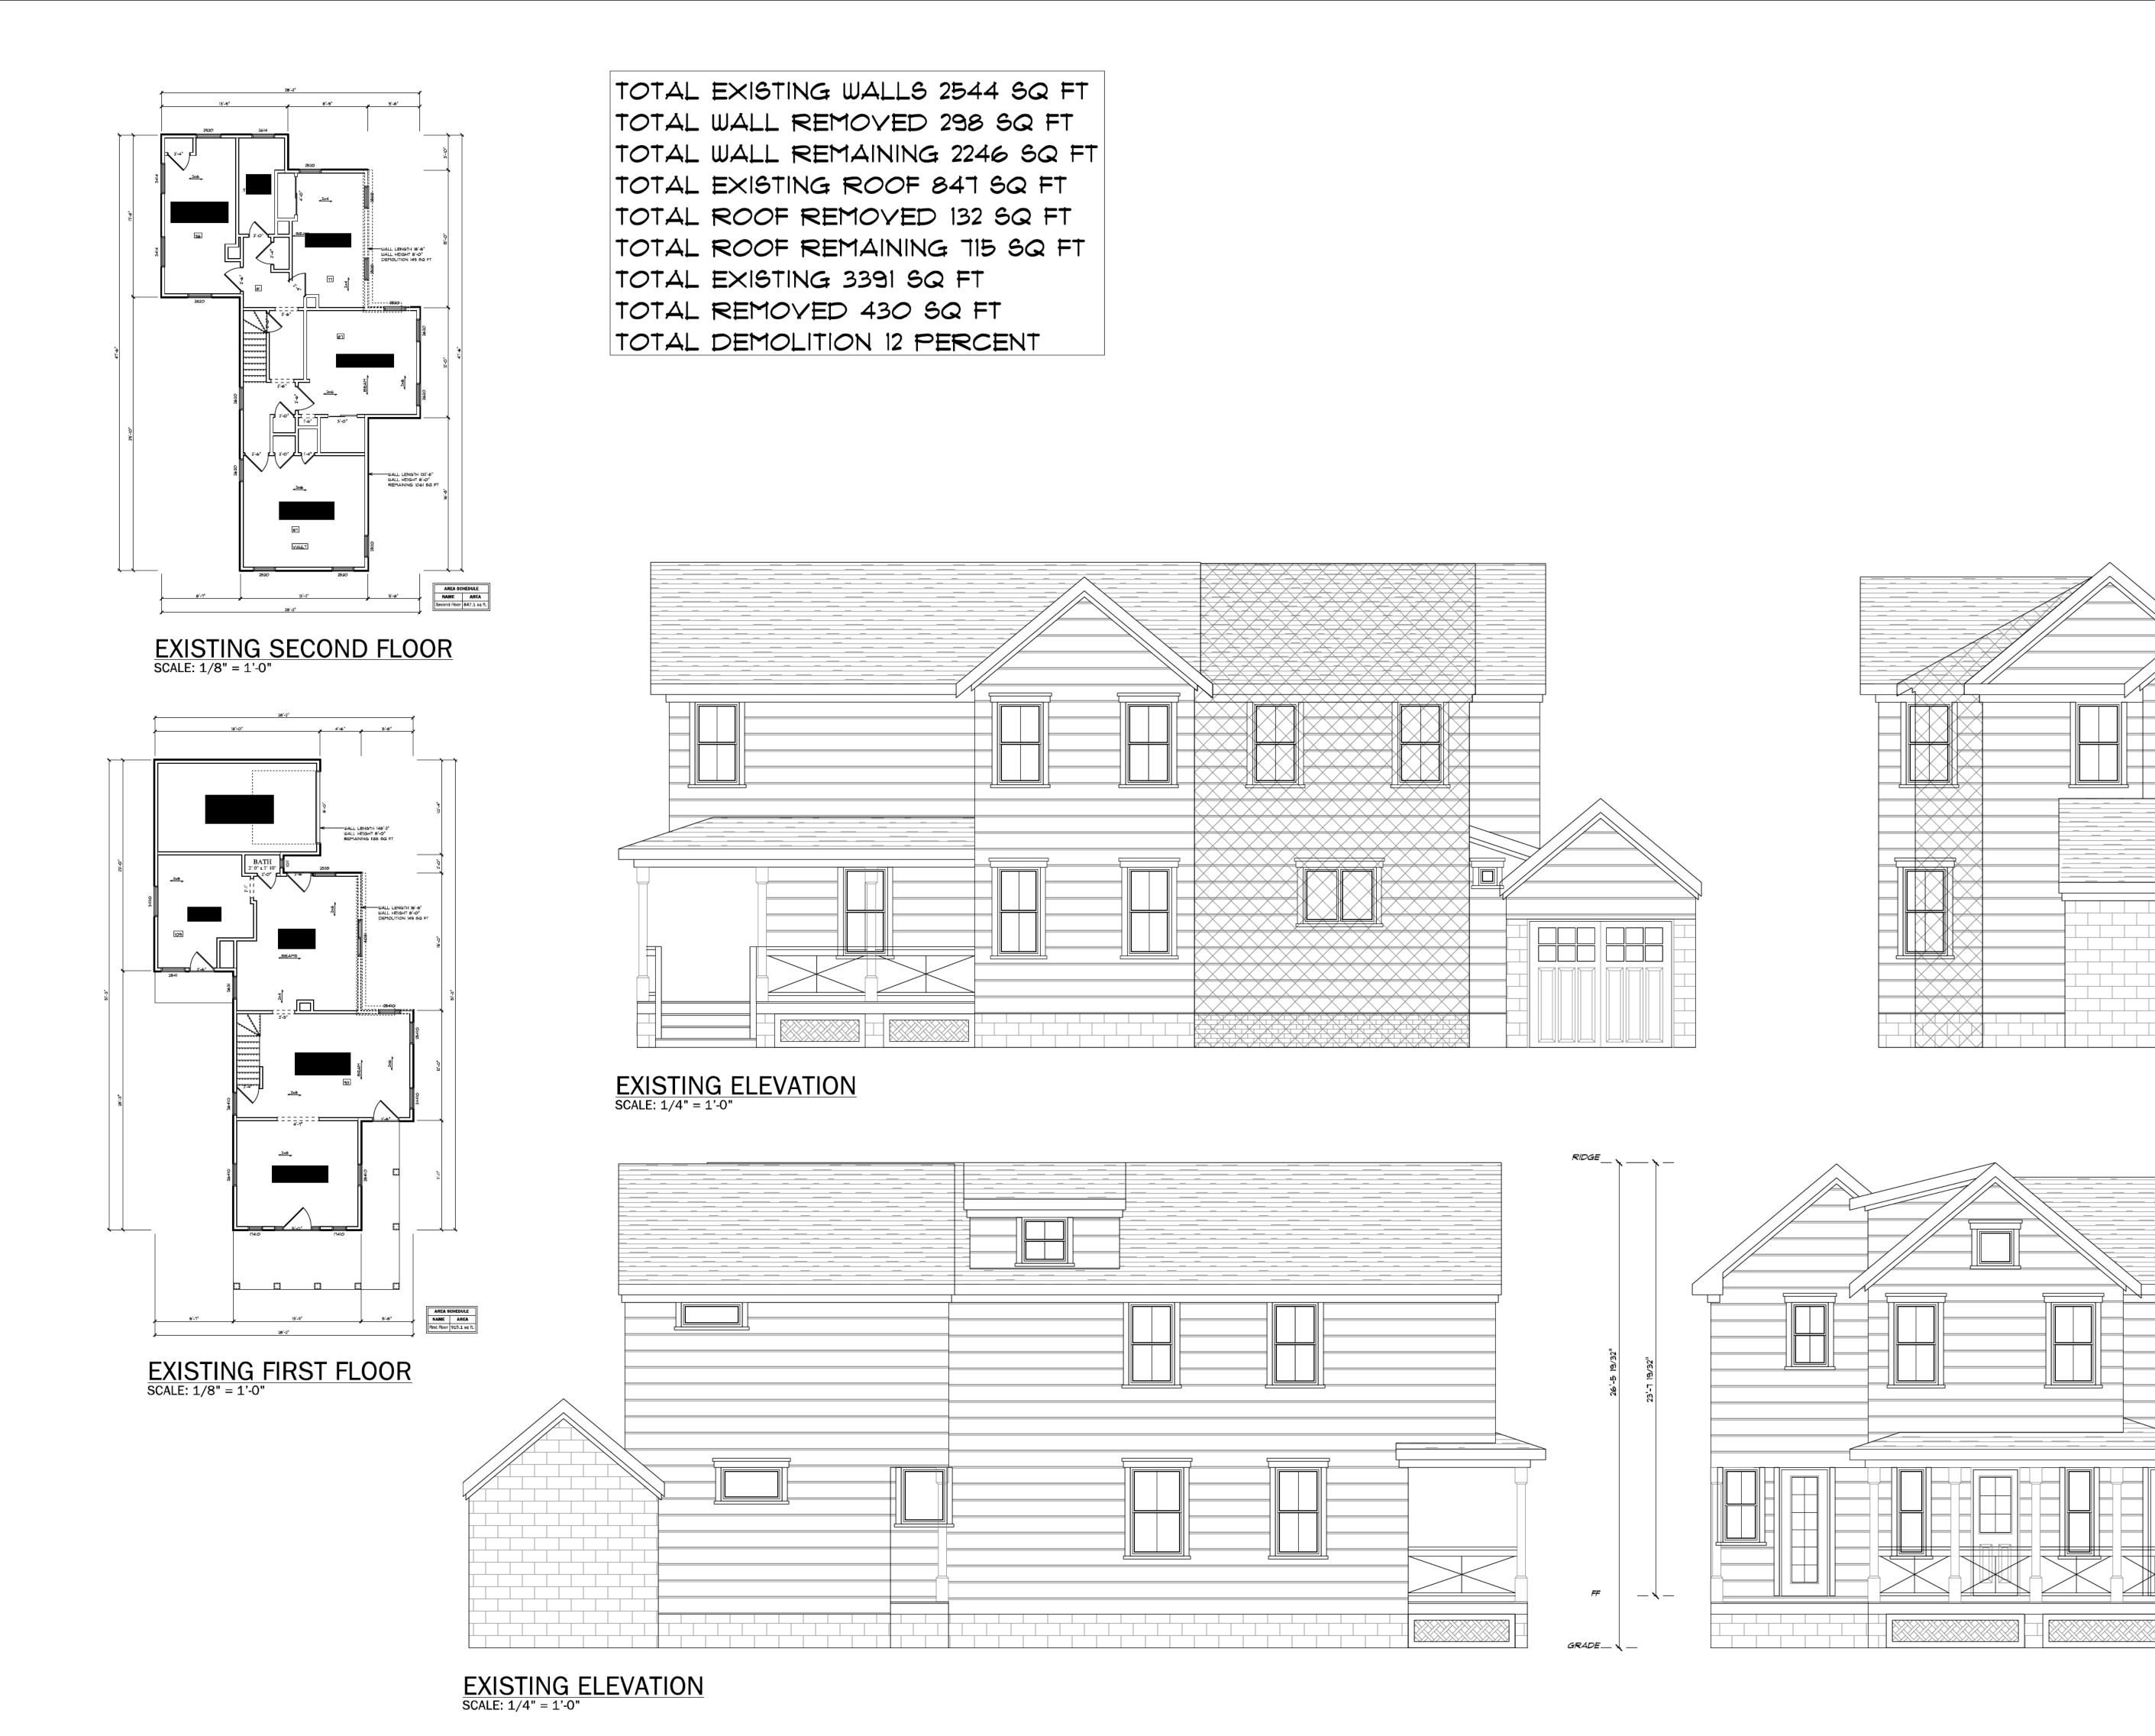

### **Description of Work:**

"Proposed addition and renovation to existing single family dwelling. There are four main elements up for review.

- 1. The first element is the addition to the habitable living space along the right side of the home adjacent to Pennsylvania Avenue.
- 2. The second element is the covered porch alongside the left side of the home adjacent to the Lot 2 neighbor and Clark Avenue.
- 3. The third element is the replacement of the exiting windows to match the new proposed windows.
- 4. The fourth the replacement of the existing siding on the exterior to match the new proposed siding. Many of the design elements of the two proposed additions are identical to the previously approved design elements with respect to the style, size and color noted in the HPC Detail Chart on the drawings, Sheets a-2 top right corner."

Proposed addition and renovation to existing single family dwelling. There are four main elements up for review. The first element is the addition to the habitable living space along the right side of the home adjacent to Pennsylvania Avenue. The second element is the covered porch alongside the the left side of the home adjacent to the Lot 2 neighbor and Clark Avenue. The third element is the replacement of the existing windows to match the new proposed windows. The fourth element is the replacement of the existing siding on the exterior to match the new proposed siding. Many of the design elements of the two proposed additions are identical to the previously approved design elements with respect to the style, size and color noted in the HPC Detail Chart on the drawings, Sheets A-2 top right corner.