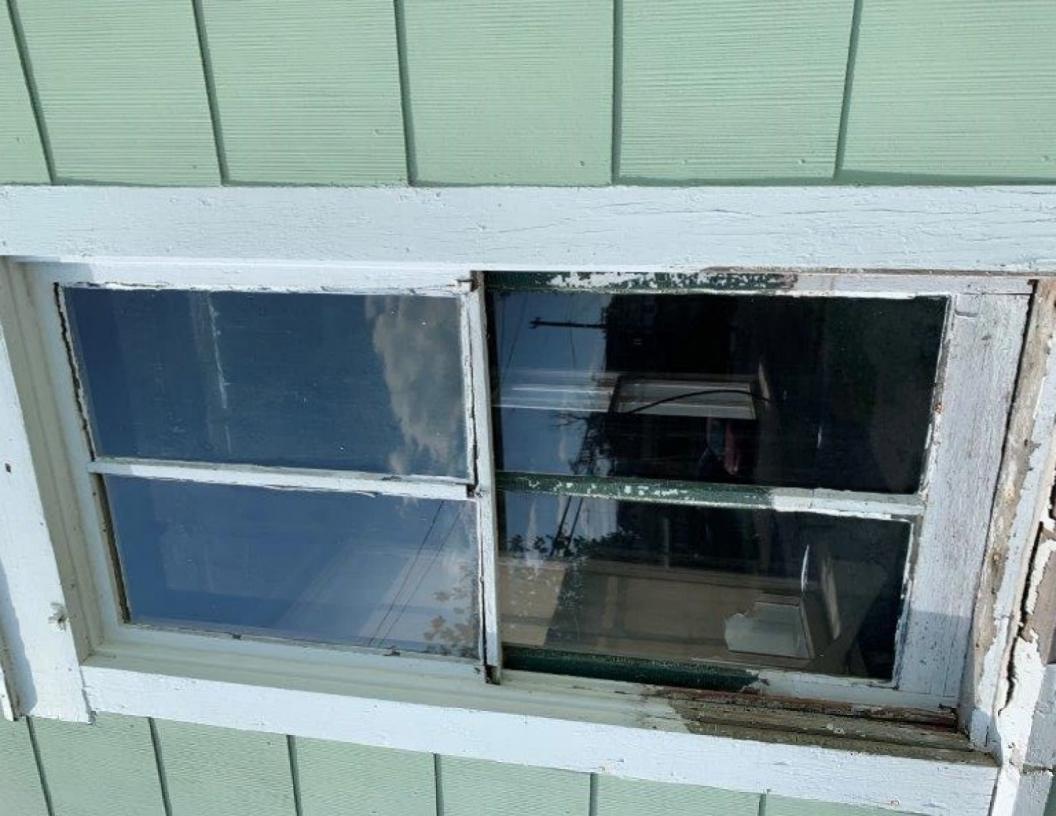

**Window Replacement**. In regards to the double west facing windows located on the first floor. Please review the following sections of the current Design Guidelines:

- Section IV, Subsection E. Windows, Page 16, "Windows express the identity of a building more than any single feature. Altering the window shape, pattern, and rhythm may result in the loss of the building's architectural identity and cause aesthetic disfigurement... Proposed placement with inappropriate window types or sash configurations will deem the application unacceptable by HPC."
- Section IV, Subsection E. Windows, Page 18, Item No.'s 8, "Design and position new windows to reflect historic patterns that complement adjacent dwellings;

NOH-HPC Application 2020-073 Page | 2

• Section IV, Subsection E. Windows, Page 18, Item No.'s 9, No. 9. Fabricate all replacement or new windows in historic proportions. Windows should be manufactured in wood but could be clad in either metal or vinyl as an Owner's choice. However, wood windows are always preferred.