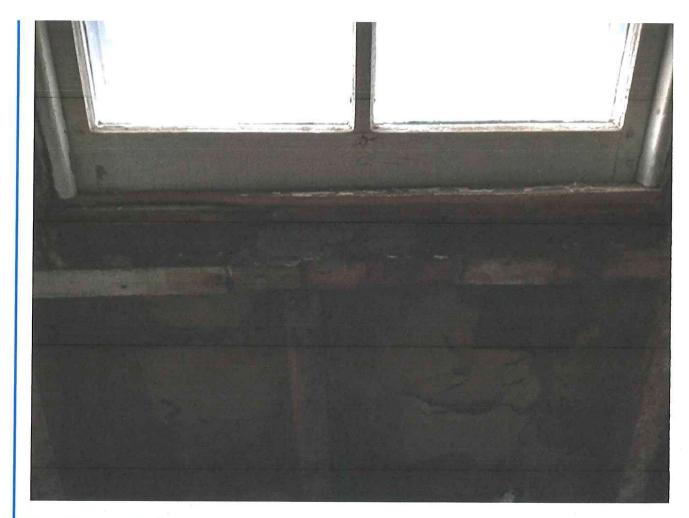

**Window Elimination**. The Applicant is proposing to eliminate one (1) window in the existing kitchen and the doorway in the existing kitchen (photo provided). Please review the following section of the current Design Guidelines:

 Section IV, Subsection E. Windows, Page 17, Item No. 2, "Retain existing window locations in existing structures."

**Siding**. As per the submitted plans, the Applicant is proposes to utilize Hardi Plank Smooth Siding matching the existing reveal in Deep Ocean Color. The Applicant submitted a photo to indicate the exposed face dimension of the existing siding. Please review the following sections of the current Design Guidelines: