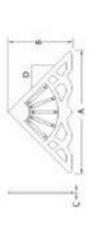

## Gable Pediments

|          |          | Overall Height Bill |     |       |
|----------|----------|---------------------|-----|-------|
| GP60X36  | % 09     | 36"                 | 1,, | 14/12 |
| GP64X32  | 62"      | 32 1/4"             | 1,1 | 12/12 |
| GP80X33  | /1, 08   | 33 3/4"             | 1.  | 10/12 |
| GP81X31  | 81 1/4"  | 31 1/4"             | 1.4 | 9/12  |
| GP88X29  | % 98     | 29 3/8"             | 1,, | 8/12  |
| GP96X28  | .96      | 28"                 | ÷   | 7/12  |
| GP107X22 | 107"     | 22"                 | 1., | 5/12  |
| GP110X27 | 106 7/6" | 27 3/6"             | ı.  | 6/12  |
|          |          |                     |     |       |

## Gable Pediments

| GPA70X35         70"         35"         3 '/4"         12 / 12           GPA70X35         70"         35"         3 '/4"         12 / 12           GPA81X34         80 '/2"         33 '/2"         3 '/4"         10 / 12           GPA86X32         85 '/4"         32 '/4"         9 / 12           GPA87X29         86 '/4"         29"         3 '/4"         7 / 12           GPA95X28         95 '/4"         27 3/4"         7 / 12           GPA104X26         103 '/4"         25 '/8"         3 '/4"         6 / 12 |            |                   |                    |                |       |
|---------------------------------------------------------------------------------------------------------------------------------------------------------------------------------------------------------------------------------------------------------------------------------------------------------------------------------------------------------------------------------------------------------------------------------------------------------------------------------------------------------------------------------|------------|-------------------|--------------------|----------------|-------|
| 70"     35"     3 ½"       80 ½"     33 ½"     3 ½"       85 ½"     32 ½"     3 ½"       86 ½"     29"     3 ½"       95 ½"     27 ¾"     3 ½"       6     103 ½"     25 ½"     3 ½"                                                                                                                                                                                                                                                                                                                                            | ant Number | Overal Winter (A) | Overal Height III: | Projection (C) | 10 mm |
| 85 ½" 33 ½" 31¼"<br>85 ½" 32 ½" 31¼"<br>86 ½" 29" 31¼"<br>95 ½" 27 ½" 31¼"<br>6 103 ½" 25 ½" 31¼"                                                                                                                                                                                                                                                                                                                                                                                                                               | 3PA70X35   | 02                | 35"                | 3 1/4"         | 12/12 |
| 85 ½" 32 ½" 31¼"<br>86 ½" 29" 31¼"<br>95 ½" 27 ½" 31¼"<br>6 103 ½" 25 ½" 31¼"                                                                                                                                                                                                                                                                                                                                                                                                                                                   | PA81X34    | .4,08             | 33 %"              | 3 1/4"         | 10/12 |
| 95 '/4" 27 3/4" 3 3 1/4" 103 1/4" 25 7/4" 33 1/4"                                                                                                                                                                                                                                                                                                                                                                                                                                                                               | PA86X32    | 85 1/4"           | 32 1/4"            | 3 1/4"         | 9/12  |
| 95 '4" 27 3/4" 3 '4" i 103 '/4" 33/4"                                                                                                                                                                                                                                                                                                                                                                                                                                                                                           | PA87X29    | .,4/.98           | .53"               | 3 1/4"         | 8/12  |
| 103 '/4" 33 '/4"                                                                                                                                                                                                                                                                                                                                                                                                                                                                                                                | 3PA95X28   | 14, 96            | 27 3/4"            | 3 1/4"         | 7/12  |
|                                                                                                                                                                                                                                                                                                                                                                                                                                                                                                                                 | 3PA104X26  | 103 1/4"          | 25 7%"             | 3 1/4"         | 6/12  |

• Section IV, Subsection F. Exterior Sidings, Finishes, Facings, and Materials, Page 19. Please be prepared to provide justification for the replacement of the existing siding.

**Gable Ends**. As per the submitted plans, the Applicant is proposing to install decorative gable ends. A gable pediment catalog cut has been submitted.