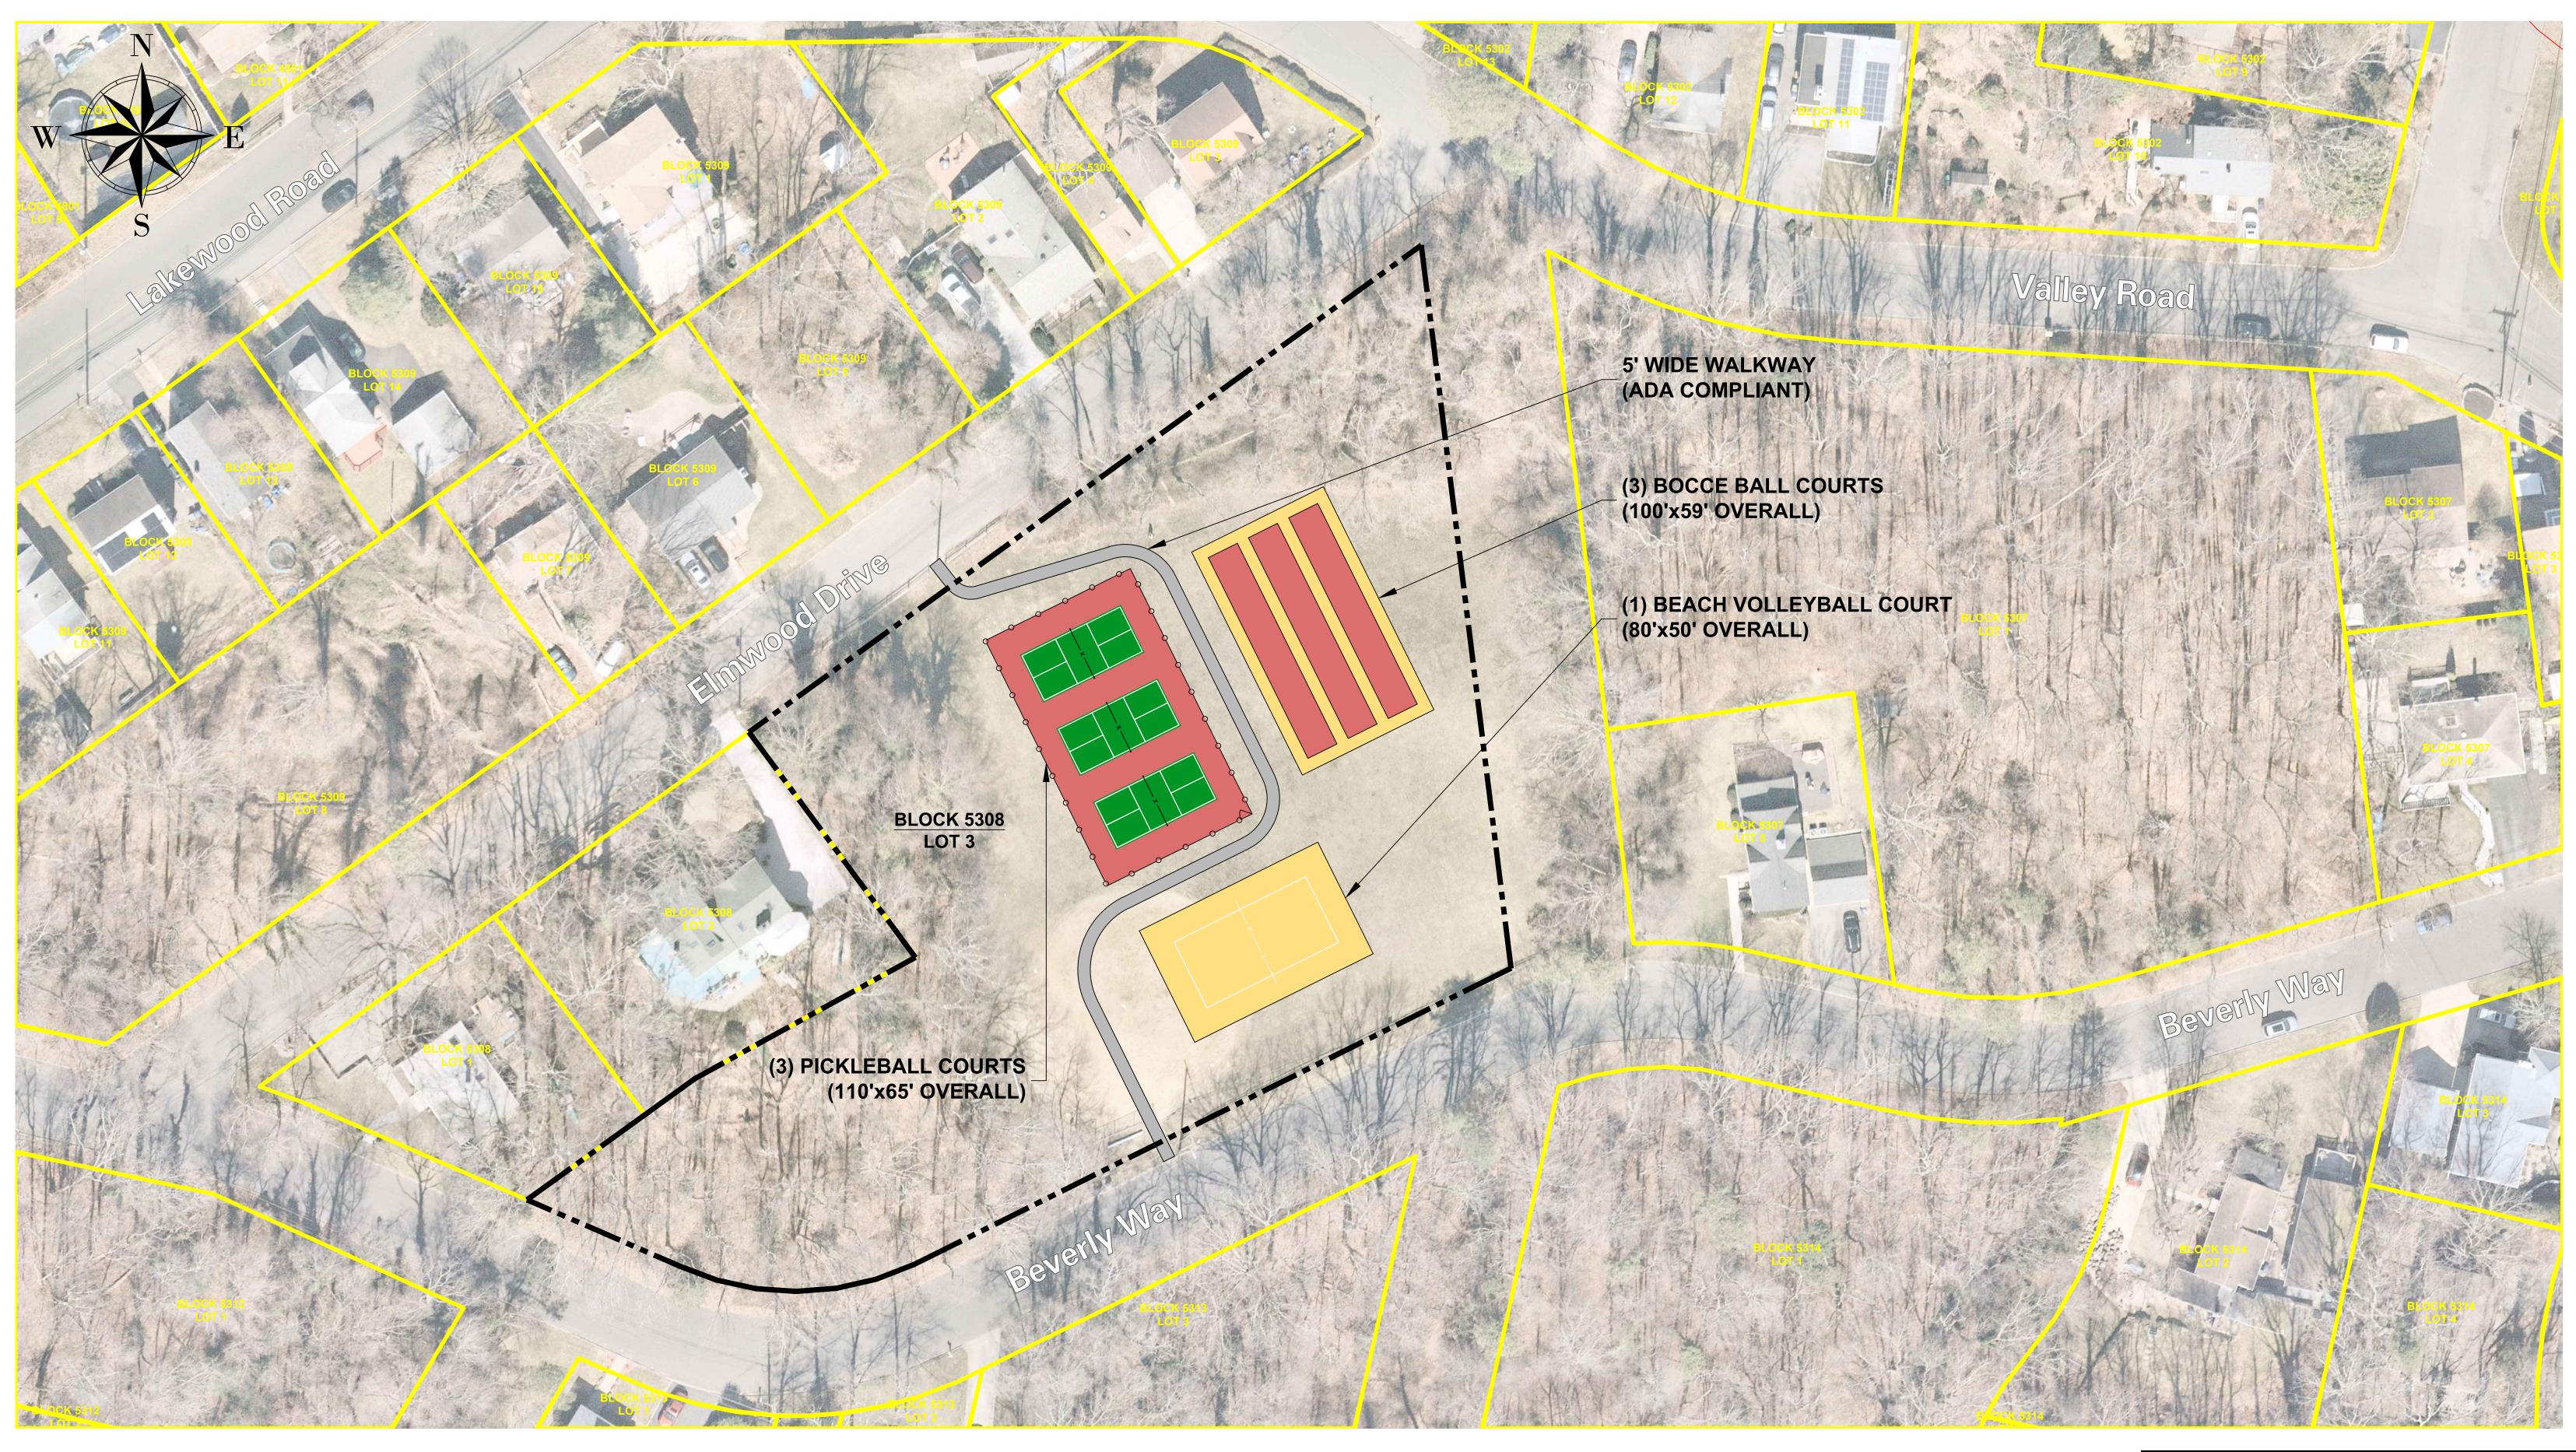

## PLAN NOTES:

## 1. AS PER N.J.D.E.P. BUREAU OF GIS DATA SETS, NO KNOWN DELINEATIONS OF STREAMS, RIVERS, WATER BODIES, TIDELANDS, COASTAL WETLANDS, FRESHWATER WETLANDS, AND ASSOCIATED BUFFERS ARE NOT LOCATED WITHIN THE PROJECT AREA AND ADJACENT PARCELS.

2. AS PER NEW JERSEY STATE FLOOD HAZARD MAP #34025C03336, THE PROJECT AREA IS LOCATED WITHIN FLOOD ZONE X (AREA OF MINIMAL FLOOD HAZARD).

TOWNSHIP OF NEPTUNE

## **BEVERLY WAY PARK IMPROVEMENTS**

Monmouth County

New Jersey Scale: 1" = 30'

REMINGTON & VERNICK ENGINEERS 9 ALLEN STREET, TOMS RIVER, NJ 08753 (732) 286-9220, FAX (732) 505-8416, WWW.RVE.COM Certificate of Authorization: 24 GA 28003300 ~ENGINEERING EXCELLENCE~