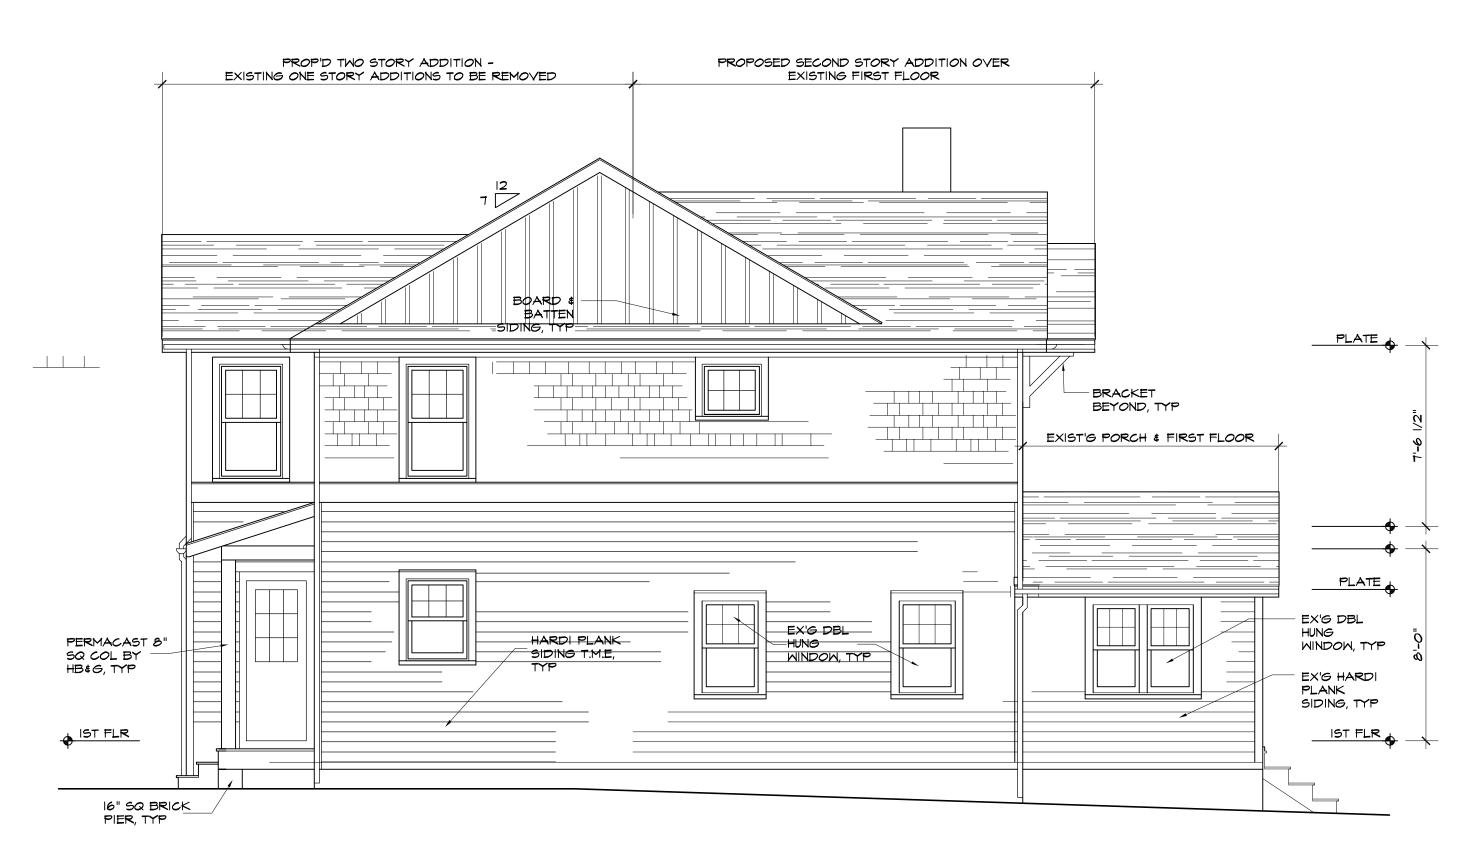

) LEFT SIDE ELEVATION (WEST) SCALE: 1/4" = 1'-0" 2

REAR ELEVATION (NORTH) SCALE: 1/4" = 1'-0" 3

FRONT ELEVATION (STOCKTON AVENUE) SCALE: 1/4" = 1'-0"

| Date Issued For HPC Application: 04/08/22<br>Revised For HPC Application: 05/22/22                 |
|----------------------------------------------------------------------------------------------------|
| Date Issued For Bid:<br>Date Issued For Permit:                                                    |
| Revisions:<br>REVISED 7/25/22                                                                      |
|                                                                                                    |
|                                                                                                    |
|                                                                                                    |
|                                                                                                    |
|                                                                                                    |
|                                                                                                    |
|                                                                                                    |
|                                                                                                    |
| PLAN LEGEND                                                                                        |
| EXISTING CONSTRUCTION<br>TO REMAIN                                                                 |
| EXISTING CONSTRUCTION<br>TO DEMOLISHED AND<br>REMOVED                                              |
| GWB PARTITION                                                                                      |
| CONC. MASONRY<br>UNIT CONSTRUCTION                                                                 |
|                                                                                                    |
| Caroly the                                                                                         |
| A R C H I T E C T U R E                                                                            |
| II8 Washington Street<br>Morristown, NJ<br>O 7 9 6 O<br>tel: (973) 359-8033<br>fax: (973) 359-8043 |
| NJ License No. 10883                                                                               |
| Proposed Alteration/ Addition:                                                                     |
| BULMAN-SWINARSKI<br>RESIDENCE                                                                      |
| III Stockton Ave                                                                                   |
| Neptune Township, NJ                                                                               |
| BLOCK 105 LOT 1783                                                                                 |
| Date: 04/08/22<br>Drawn By: LBW<br>Project No.: 22017                                              |
| PAGE TITLE:                                                                                        |
| EXTERIOR<br>ELEVATIONS                                                                             |
| SCALE: AS NOTED                                                                                    |
| drawing no. $A = 2$                                                                                |
| SHEET 20F 2                                                                                        |