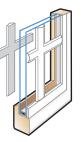

# **GRILLE OPTIONS**

#### FULL DIVIDED LIGHT

For an authentic look, full divided light grilles are permanently applied to the interior and exterior of the window with a spacer bar between the glass.