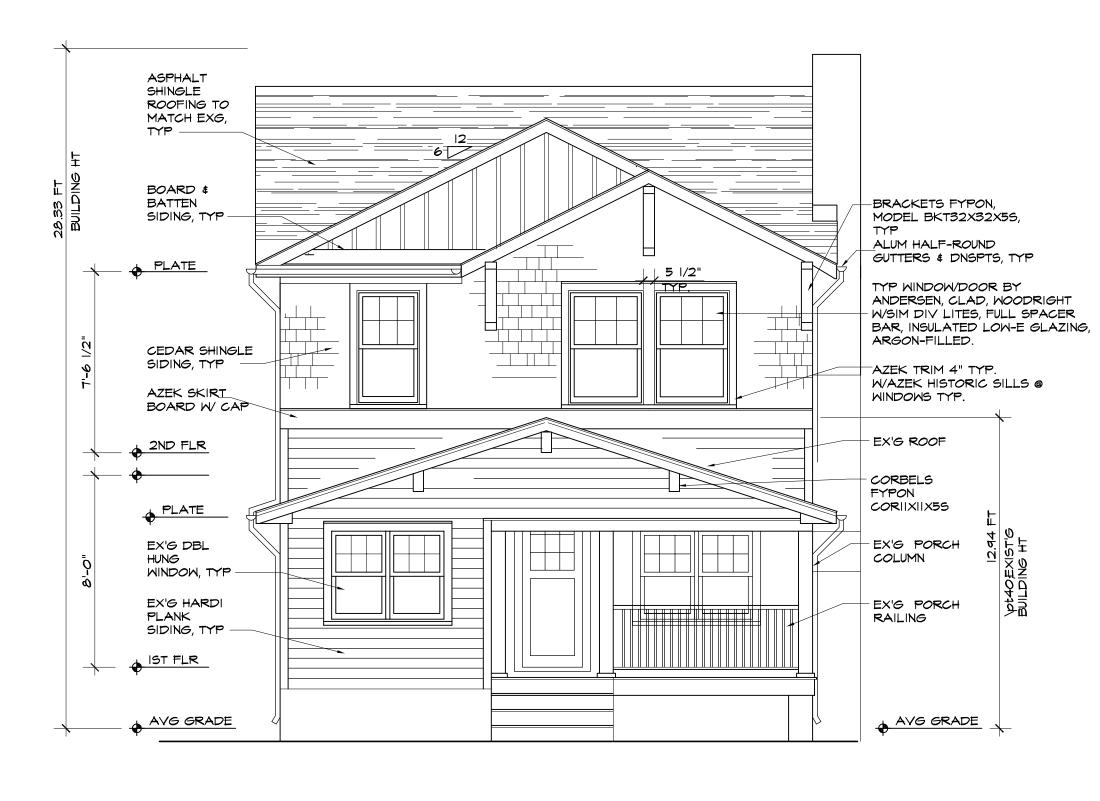

) LEFT SIDE ELEVATION (WEST) SCALE: 1/4" = 1'-0" 2

REAR ELEVATION (NORTH) SCALE: 1/4" = 1'-0" 3

FRONT ELEVATION (STOCKTON AVENUE) SCALE: 1/4" = 1'-0"

| Date Issued For HPC Application: 04/08/22<br>Revised For HPC Application: 05/22/22                 |
|----------------------------------------------------------------------------------------------------|
| Date Issued For Bid:<br>Date Issued For Permit:                                                    |
| Revisions:<br>REVISED 7/25/22                                                                      |
|                                                                                                    |
|                                                                                                    |
|                                                                                                    |
|                                                                                                    |
|                                                                                                    |
|                                                                                                    |
|                                                                                                    |
|                                                                                                    |
| PLAN LEGEND                                                                                        |
| EXISTING CONSTRUCTION<br>TO REMAIN                                                                 |
| EXISTING CONSTRUCTION<br>TO DEMOLISHED AND<br>REMOVED                                              |
| GWB PARTITION                                                                                      |
| CONC. MASONRY<br>UNIT CONSTRUCTION                                                                 |
|                                                                                                    |
| Caroly the                                                                                         |
| A R C H I T E C T U R E                                                                            |
| II8 Washington Street<br>Morristown, NJ<br>O 7 9 6 O<br>tel: (973) 359-8033<br>fax: (973) 359-8043 |
| NJ License No. 10883                                                                               |
| Proposed Alteration/ Addition:                                                                     |
| BULMAN-SWINARSKI<br>RESIDENCE                                                                      |
| III Stockton Ave                                                                                   |
| Neptune Township, NJ                                                                               |
| BLOCK 105 LOT 1783                                                                                 |
| Date: 04/08/22<br>Drawn By: LBW<br>Project No.: 22017                                              |
| PAGE TITLE:                                                                                        |
| EXTERIOR<br>ELEVATIONS                                                                             |
| SCALE: AS NOTED                                                                                    |
| drawing no. $A = 2$                                                                                |
| SHEET 20F 2                                                                                        |