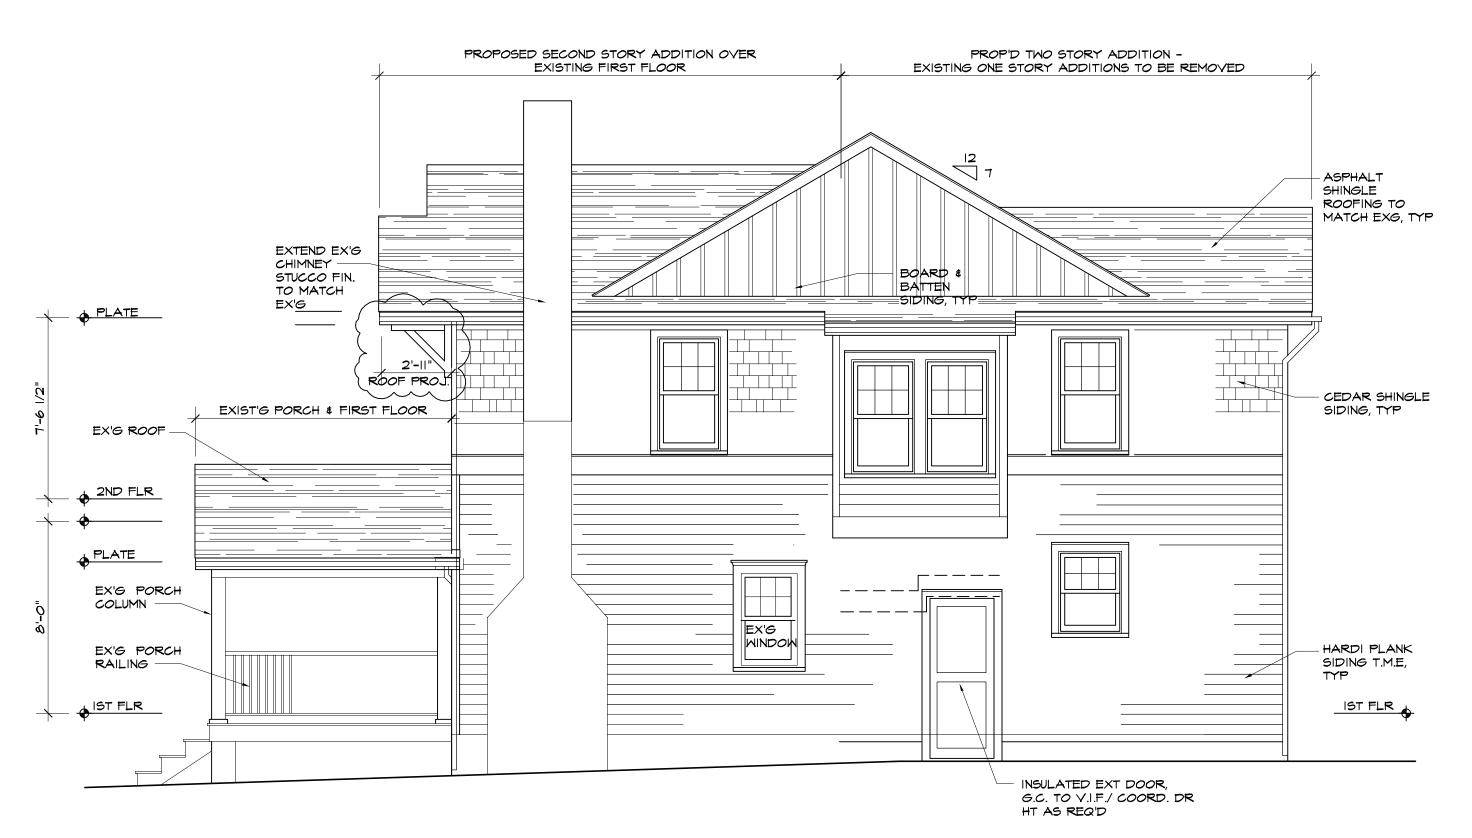

) LEFT SIDE ELEVATION (WEST) SCALE: 1/4" = 1'-0" 2

REAR ELEVATION (NORTH) SCALE: 1/4" = 1'-0" 3

FRONT ELEVATION (STOCKTON AVENUE) SCALE: 1/4" = 1'-0"

| Date Issued For HPC Application: 04/08/22<br>Revised For HPC Application: 05/22/22                 |
|----------------------------------------------------------------------------------------------------|
| Date Issued For Bid:<br>Date Issued For Permit:                                                    |
| Revisions:<br>REVISED 7/25/22                                                                      |
|                                                                                                    |
|                                                                                                    |
|                                                                                                    |
|                                                                                                    |
|                                                                                                    |
|                                                                                                    |
|                                                                                                    |
|                                                                                                    |
| PLAN LEGEND                                                                                        |
| EXISTING CONSTRUCTION<br>TO REMAIN                                                                 |
| EXISTING CONSTRUCTION<br>TO DEMOLISHED AND<br>REMOVED                                              |
| GWB PARTITION                                                                                      |
| CONC. MASONRY<br>UNIT CONSTRUCTION                                                                 |
|                                                                                                    |
| Caroly the                                                                                         |
| A R C H I T E C T U R E                                                                            |
| II8 Washington Street<br>Morristown, NJ<br>O 7 9 6 O<br>tel: (973) 359-8033<br>fax: (973) 359-8043 |
| NJ License No. 10883                                                                               |
| Proposed Alteration/ Addition:                                                                     |
| BULMAN-SWINARSKI<br>RESIDENCE                                                                      |
| III Stockton Ave                                                                                   |
| Neptune Township, NJ                                                                               |
| BLOCK 105 LOT 1783                                                                                 |
| Date: 04/08/22<br>Drawn By: LBW<br>Project No.: 22017                                              |
| PAGE TITLE:                                                                                        |
| EXTERIOR<br>ELEVATIONS                                                                             |
| SCALE: AS NOTED                                                                                    |
| drawing no. $A = 2$                                                                                |
| SHEET 20F 2                                                                                        |