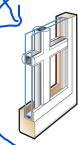

#### FULL DIVIDED LIGHT

For an authentic look, full divided light grilles are permanently applied to the interior and exterior of the window with a spacer bar between the glass.

#### FULL DIVIDED LIGHT WITH ENERGY SPACER

Full Divided light with energy spacer has grilles that are permanently applied to the interior and exterior of the window. The narrow spacer bar minimizes transfer of heat and cold to the interior surface, improving the overall thermal performance. Products will have the same U-Factor, SHGC and visible transmission as they would with simulated divided light grilles. Available on A-Series windows.