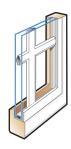

#### SIMULATED DIVIDED LIGHT

Simulated divided light offers permanently applied grilles on the exterior and interior with no spacer bar between the glass.

#### SIMULATED DIVIDED LIGHT WITH REMOVABLE INTERIOR GRILLES

Simulated divided light grilles have permanently applied grilles on the exterior and removable interior grilles for easy cleaning.