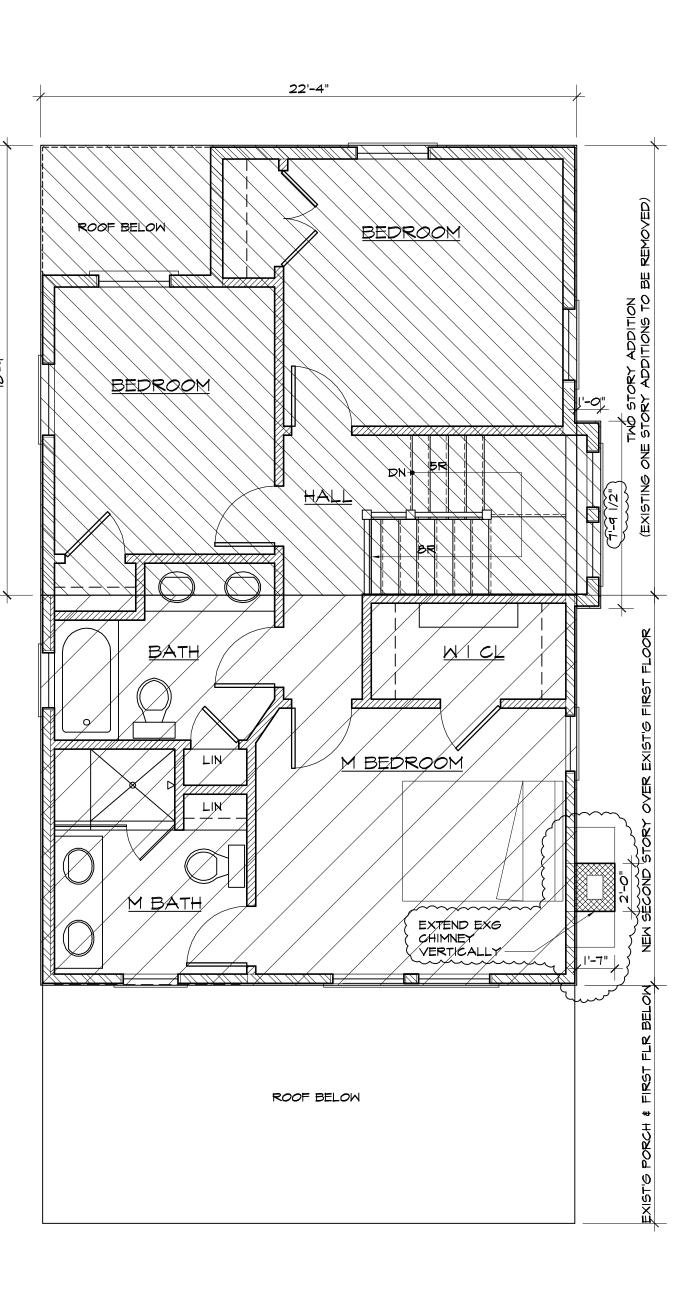

|                                                                                                                                                                                                                | PROPO                                                                                                                                                                            | +                      |
|----------------------------------------------------------------------------------------------------------------------------------------------------------------------------------------------------------------|----------------------------------------------------------------------------------------------------------------------------------------------------------------------------------|------------------------|
|                                                                                                                                                                                                                |                                                                                                                                                                                  | II<br>BLO<br>DCEAN     |
| SHEET INDEX                                                                                                                                                                                                    | BLDG DEPT. DATA                                                                                                                                                                  | SYMB                   |
| TI TITLE PAGE<br>AI FLOOR PLANS:<br>IST & 2ND FLOORS                                                                                                                                                           | CODES: IRC 2018 NJ EDITION,<br>UCC OF NJ                                                                                                                                         | SYMBOL                 |
| A2 EXTERIOR ELEVATIONS                                                                                                                                                                                         |                                                                                                                                                                                  | U.O.N.                 |
| ZONING CALCULATIONS:<br>EXIST'G BUILDING COVERAGE:<br>HOUSE 738 S.F.<br>STOCKTON AVE. PORCH 134 S.F.<br><u>SHEDS 43 S.F.</u><br>TOTAL 915 S.F.<br>915 S.F. ÷ 1,892.4 S.F. = 48.35%<br>PROP'D BUILD'G COVERAGE: | ZONING DEPT. DATA<br>ZONING PERMIT GRANTED ON:<br>CERTIFICATE OF APPROPRIATENESS<br>GRANTED ON:<br>ZONING SCHEDULE REQ'D//<br>ZONE: HD-R-I<br>PERMITTED USE: S-FAM<br>CORNER LOT |                        |
| HOUSE $839$ S.F.STOCKTON AVE. PORCH134 S.F.REAR PORCH28 S.F.SHED $27$ S.F.TOTAL1,028 S.F.1,028 S.F. $\div$ 1,892.4 S.F. = 54.32%EXIST'G IMPERV'S COVERAGE:                                                     | LOT AREA MIN. SQ. FT. 1,800 S<br>LOT FRONTAGE MIN. FT. 30 FT<br>LOT WIDTH MIN. FT. 30 FT<br>LOT DEPTH MIN. FT. 60 FT<br>SIDE YD. 2 FT                                            | Г 3<br>Г 3<br>Г 6<br>W |
| BUILD'G COV'GE915 S.F.EX'G FR. STEPS199 S.F.EX'G BSMT STEPS10 S.F.CONC. RET'G WALL6 S.F.CONC. WALK $\underline{8 \text{ S.F.}}$ TOTAL (W/IN PROP'TY)1,294 S.F.1,294 S.F. ÷ 1,892.4 S.F. = 68.4%                | MIN. FT. EACH SIDE<br>FRONT YARD MIN. FT.<br>STOCKTON AVENUE PORCH 4<br>HOUSE IC<br>REAR YARD MIN. FT.<br>BUILDING HT. MAX. FT.<br>MAX. STY 2 1/2 5<br>BLDG. COV. MAX. % 85%     | D FT HOUSE             |
| PROP'D IMPERV'S COVERAGE:BLD'G COV'GE915 S.F.FR STEPS12 S.F.CONC. WALK8128 S.F.REAR STEPS10 S.F.SLATE PAVER PATIO284 S.F.CONC. AC PADS11 S.F.TOTAL (W/IN PROP'TY)1,360 S.F.                                    | IMPERV. COV.     MAX. %     90%       *     EXISTING AND PROPOSED NON-                                                                                                           | 5                      |
| 1,355 S.F. ÷ 1,892.4 S.F. = 71.87                                                                                                                                                                              |                                                                                                                                                                                  |                        |