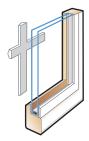

#### **REMOVABLE INTERIOR GRILLES**

Removable interior grilles are located on the room side glass surface and come off the glass for easy cleaning.