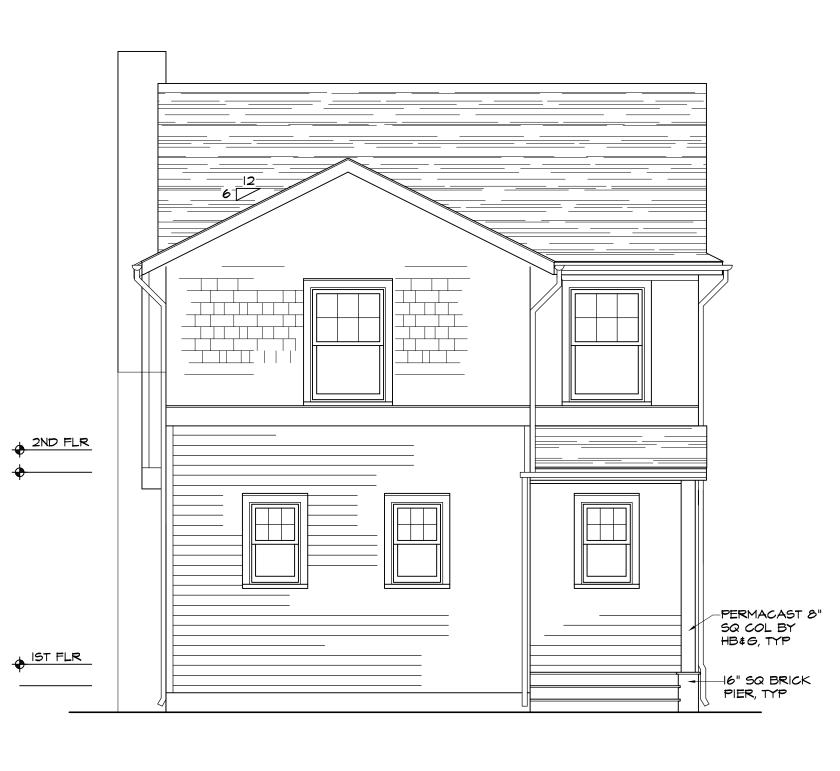

) LEFT SIDE ELEVATION (WEST) SCALE: 1/4" = 1'-0" 2

REAR ELEVATION (NORTH) SCALE: 1/4" = 1'-0" 3

FRONT ELEVATION (STOCKTON AVENUE) SCALE: 1/4" = 1'-0"

| Date Issued For HPC Application: 04/08/22<br>Revised For HPC Application: 05/22/22                 |
|----------------------------------------------------------------------------------------------------|
| Date Issued For Bid:<br>Date Issued For Permit:                                                    |
| Revisions:<br>REVISED 7/25/22                                                                      |
|                                                                                                    |
|                                                                                                    |
|                                                                                                    |
|                                                                                                    |
|                                                                                                    |
|                                                                                                    |
|                                                                                                    |
|                                                                                                    |
| PLAN LEGEND                                                                                        |
| EXISTING CONSTRUCTION<br>TO REMAIN                                                                 |
| EXISTING CONSTRUCTION<br>TO DEMOLISHED AND<br>REMOVED                                              |
| GWB PARTITION                                                                                      |
| CONC. MASONRY<br>UNIT CONSTRUCTION                                                                 |
|                                                                                                    |
| Caroly the                                                                                         |
| A R C H I T E C T U R E                                                                            |
| II8 Washington Street<br>Morristown, NJ<br>O 7 9 6 O<br>tel: (973) 359-8033<br>fax: (973) 359-8043 |
| NJ License No. 10883                                                                               |
| Proposed Alteration/ Addition:                                                                     |
| BULMAN-SWINARSKI<br>RESIDENCE                                                                      |
| III Stockton Ave                                                                                   |
| Neptune Township, NJ                                                                               |
| BLOCK 105 LOT 1783                                                                                 |
| Date: 04/08/22<br>Drawn By: LBW<br>Project No.: 22017                                              |
| PAGE TITLE:                                                                                        |
| EXTERIOR<br>ELEVATIONS                                                                             |
| SCALE: AS NOTED                                                                                    |
| drawing no. $A = 2$                                                                                |
| SHEET 20F 2                                                                                        |