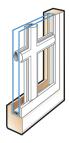

#### FINELIGHT<sup>™</sup> GRILLES-BETWEEN-THE-GLASS

Finelight<sup>™</sup> grilles-between-the-glass are located between the panes of glass making windows and doors easy to clean. With a sculpted profile and a two-sided color scheme, they match both the interior and exterior of the window or door.

#### FINELIGHT<sup>™</sup> GRILLES-BETWEEN-THE-GLASS WITH PERMANENT EXTERIOR GRILLES

Finelight<sup>™</sup> grilles-between-the-glass are located between the panes of glass making windows and doors easier to clean. The permanent grilles on the exterior provide architectural style and detail.