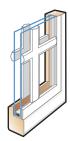

#### FINELIGHT<sup>™</sup> GRILLES-BETWEEN-THE-GLASS

Finelight<sup>™</sup> grilles-between-the-glass are located between the panes of glass making windows and doors easy to clean. With a sculpted profile and a two-sided color scheme, they match both the interior and exterior of the window or door.

#### FINELIGHT<sup>™</sup> GRILLES-BETWEEN-THE-GLASS WITH PERMANENT EXTERIOR GRILLES

Finelight<sup>™</sup> grilles-between-the-glass are located between the panes of glass making windows and doors easier to clean. The permanent grilles on the exterior provide architectural style and detail.