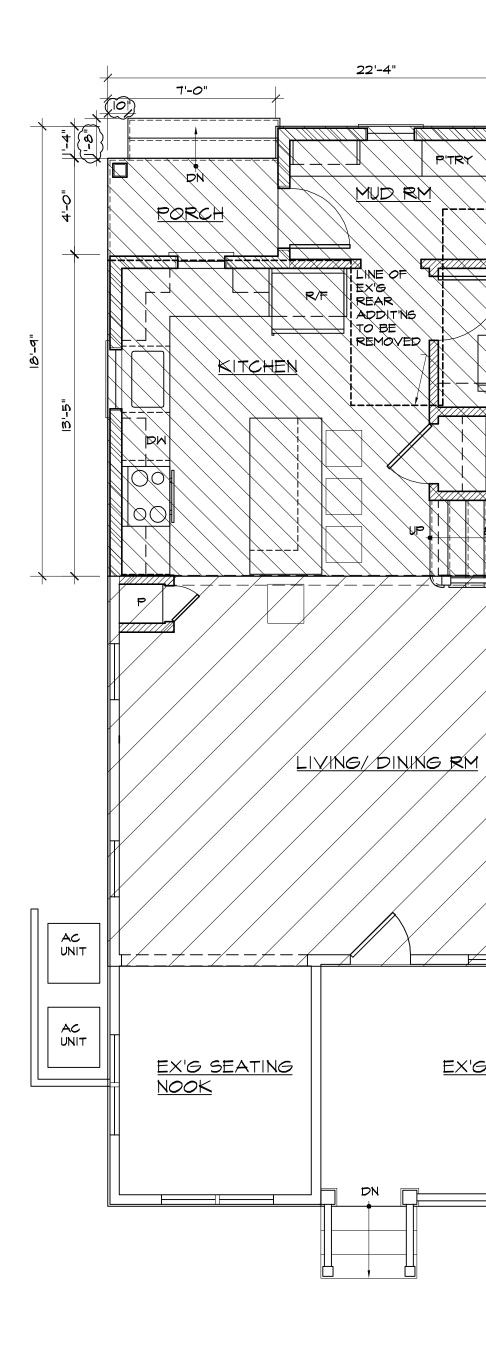

|                                                                                                                                                                                                                | PROPO                                                                                                                                                                            | +                      |
|----------------------------------------------------------------------------------------------------------------------------------------------------------------------------------------------------------------|----------------------------------------------------------------------------------------------------------------------------------------------------------------------------------|------------------------|
|                                                                                                                                                                                                                |                                                                                                                                                                                  | II<br>BLO<br>DCEAN     |
| SHEET INDEX                                                                                                                                                                                                    | BLDG DEPT. DATA                                                                                                                                                                  | SYMB                   |
| TI TITLE PAGE<br>AI FLOOR PLANS:<br>IST & 2ND FLOORS                                                                                                                                                           | CODES: IRC 2018 NJ EDITION,<br>UCC OF NJ                                                                                                                                         | SYMBOL                 |
| A2 EXTERIOR ELEVATIONS                                                                                                                                                                                         |                                                                                                                                                                                  | U.O.N.                 |
| ZONING CALCULATIONS:<br>EXIST'G BUILDING COVERAGE:<br>HOUSE 738 S.F.<br>STOCKTON AVE. PORCH 134 S.F.<br><u>SHEDS 43 S.F.</u><br>TOTAL 915 S.F.<br>915 S.F. ÷ 1,892.4 S.F. = 48.35%<br>PROP'D BUILD'G COVERAGE: | ZONING DEPT. DATA<br>ZONING PERMIT GRANTED ON:<br>CERTIFICATE OF APPROPRIATENESS<br>GRANTED ON:<br>ZONING SCHEDULE REQ'D//<br>ZONE: HD-R-I<br>PERMITTED USE: S-FAM<br>CORNER LOT |                        |
| HOUSE $839$ S.F.STOCKTON AVE. PORCH134 S.F.REAR PORCH28 S.F.SHED $27$ S.F.TOTAL1,028 S.F.1,028 S.F. $\div$ 1,892.4 S.F. = 54.32%EXIST'G IMPERV'S COVERAGE:                                                     | LOT AREA MIN. SQ. FT. 1,800 S<br>LOT FRONTAGE MIN. FT. 30 FT<br>LOT WIDTH MIN. FT. 30 FT<br>LOT DEPTH MIN. FT. 60 FT<br>SIDE YD. 2 FT                                            | Г 3<br>Г 3<br>Г 6<br>W |
| BUILD'G COV'GE915 S.F.EX'G FR. STEPS199 S.F.EX'G BSMT STEPS10 S.F.CONC. RET'G WALL6 S.F.CONC. WALK $\underline{8 \text{ S.F.}}$ TOTAL (W/IN PROP'TY)1,294 S.F.1,294 S.F. ÷ 1,892.4 S.F. = 68.4%                | MIN. FT. EACH SIDE<br>FRONT YARD MIN. FT.<br>STOCKTON AVENUE PORCH 4<br>HOUSE IC<br>REAR YARD MIN. FT.<br>BUILDING HT. MAX. FT.<br>MAX. STY 2 1/2 5<br>BLDG. COV. MAX. % 85%     | D FT HOUSE             |
| PROP'D IMPERV'S COVERAGE:BLD'G COV'GE915 S.F.FR STEPS12 S.F.CONC. WALK8128 S.F.REAR STEPS10 S.F.SLATE PAVER PATIO284 S.F.CONC. AC PADS11 S.F.TOTAL (W/IN PROP'TY)1,360 S.F.                                    | IMPERV. COV.     MAX. %     90%       *     EXISTING AND PROPOSED NON-                                                                                                           | 5                      |
| 1,355 S.F. ÷ 1,892.4 S.F. = 71.87                                                                                                                                                                              |                                                                                                                                                                                  |                        |