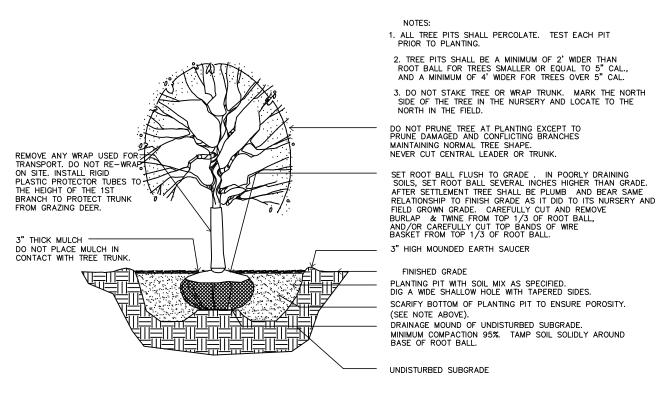

# THE BEST SUBDIVISION

FOR PRELIMINARY & FINAL MAJOR SITE PLAN AND SUBDIVISION USE VARIANCE APPLICATION LOT 39 BLOCK 617 TOWNSHIP OF NEPTUNE, MONMOUTH COUNTY, NEW JERSEY

ZONING MAP