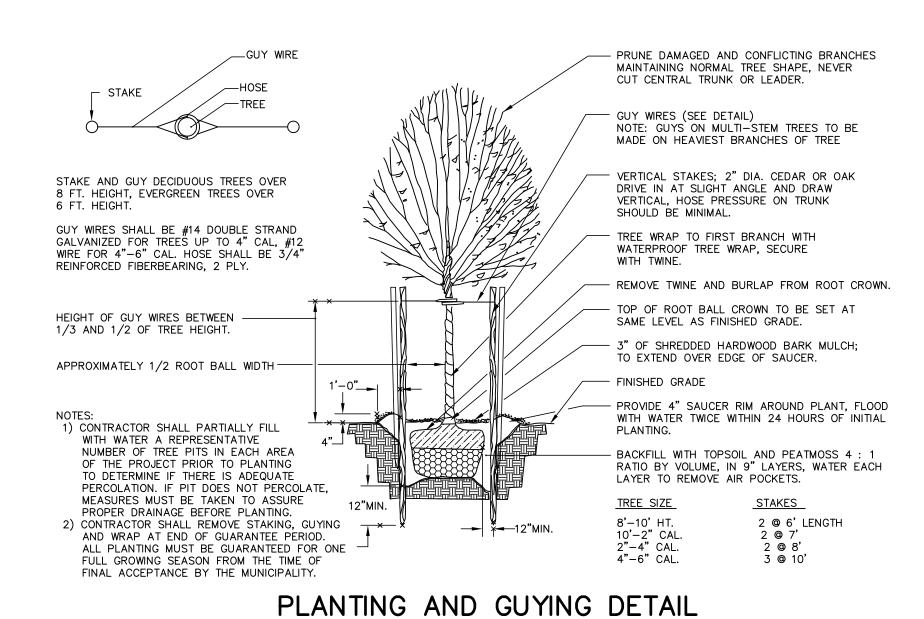

# THE BEST SUBDIVISION

FOR PRELIMINARY & FINAL MAJOR SITE PLAN AND SUBDIVISION USE VARIANCE APPLICATION LOT 39 BLOCK 617 TOWNSHIP OF NEPTUNE, MONMOUTH COUNTY, NEW JERSEY

ZONING MAP