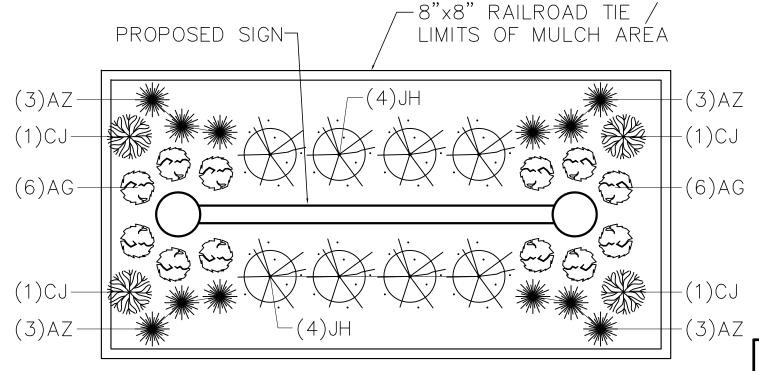

# THE BEST SUBDIVISION

FOR PRELIMINARY & FINAL MAJOR SITE PLAN AND SUBDIVISION USE VARIANCE APPLICATION LOT 39 BLOCK 617 TOWNSHIP OF NEPTUNE, MONMOUTH COUNTY, NEW JERSEY

ZONING MAP