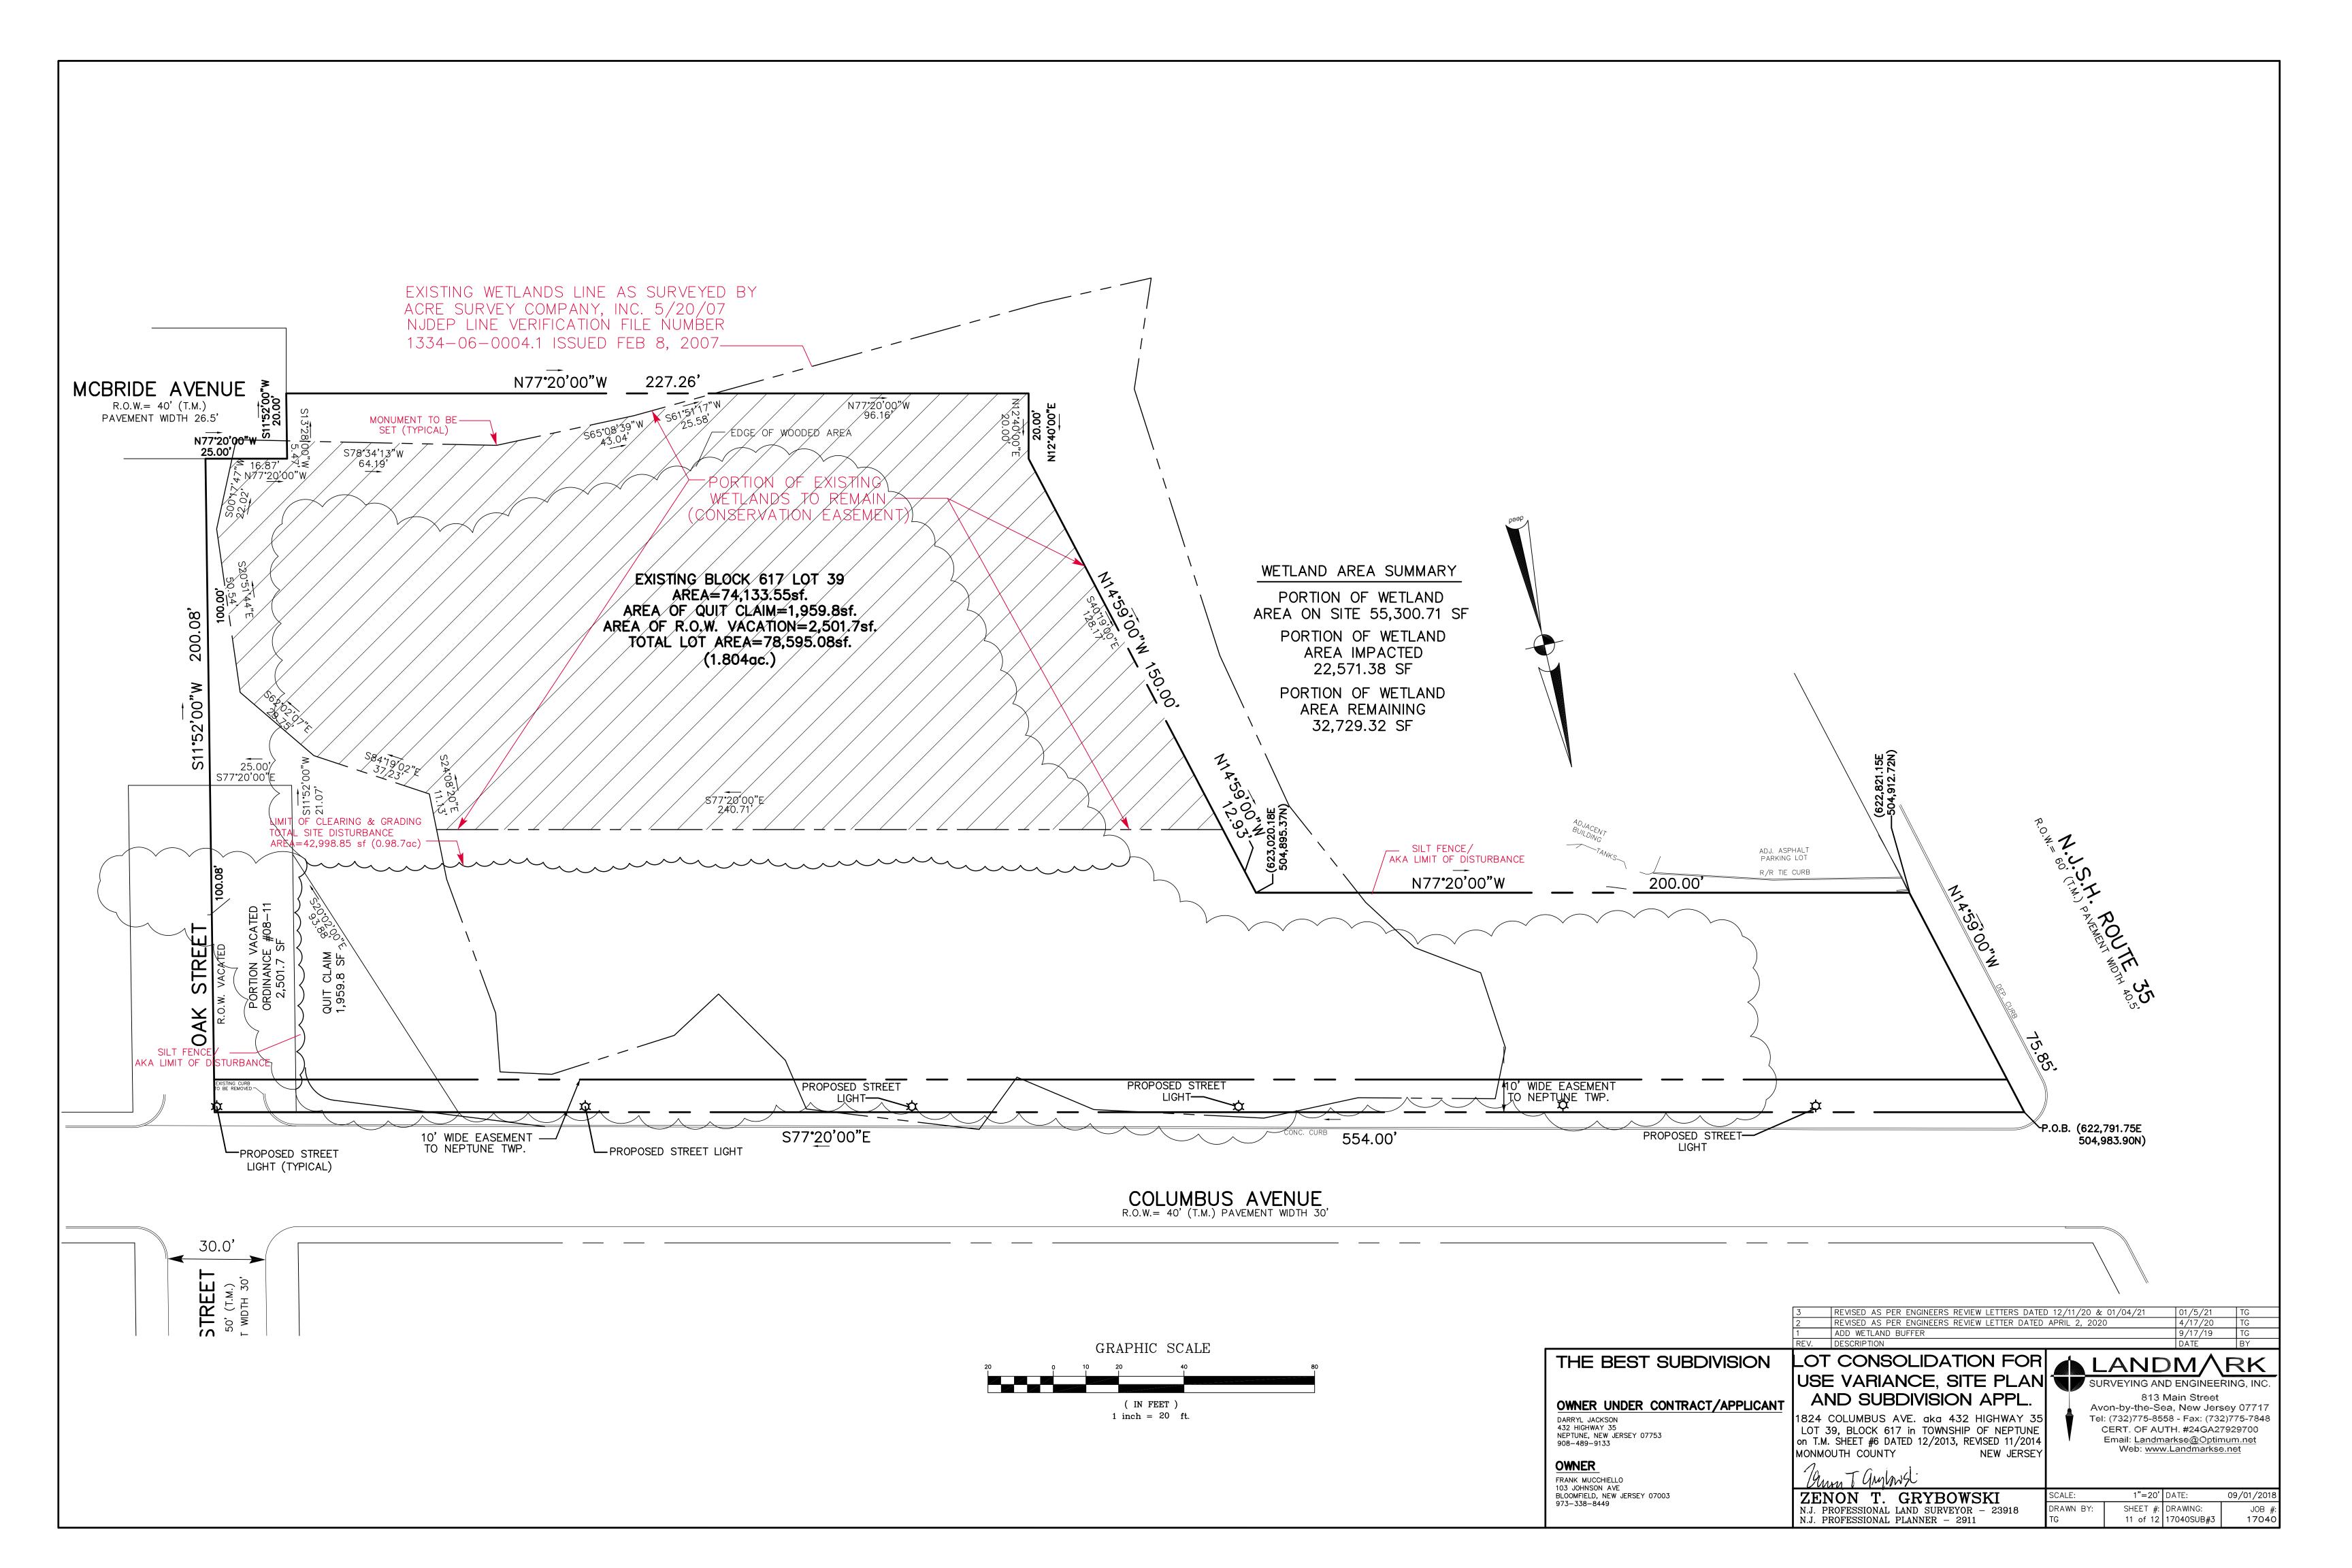

# THE BEST SUBDIVISION

FOR PRELIMINARY & FINAL MAJOR SITE PLAN AND SUBDIVISION USE VARIANCE APPLICATION LOT 39 BLOCK 617 TOWNSHIP OF NEPTUNE, MONMOUTH COUNTY, NEW JERSEY

ZONING MAP