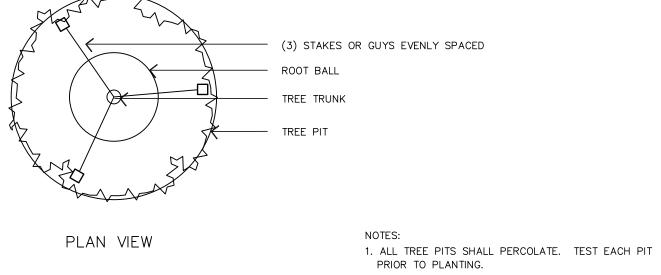

# THE BEST SUBDIVISION

FOR PRELIMINARY & FINAL MAJOR SITE PLAN AND SUBDIVISION USE VARIANCE APPLICATION LOT 39 BLOCK 617 TOWNSHIP OF NEPTUNE, MONMOUTH COUNTY, NEW JERSEY

ZONING MAP