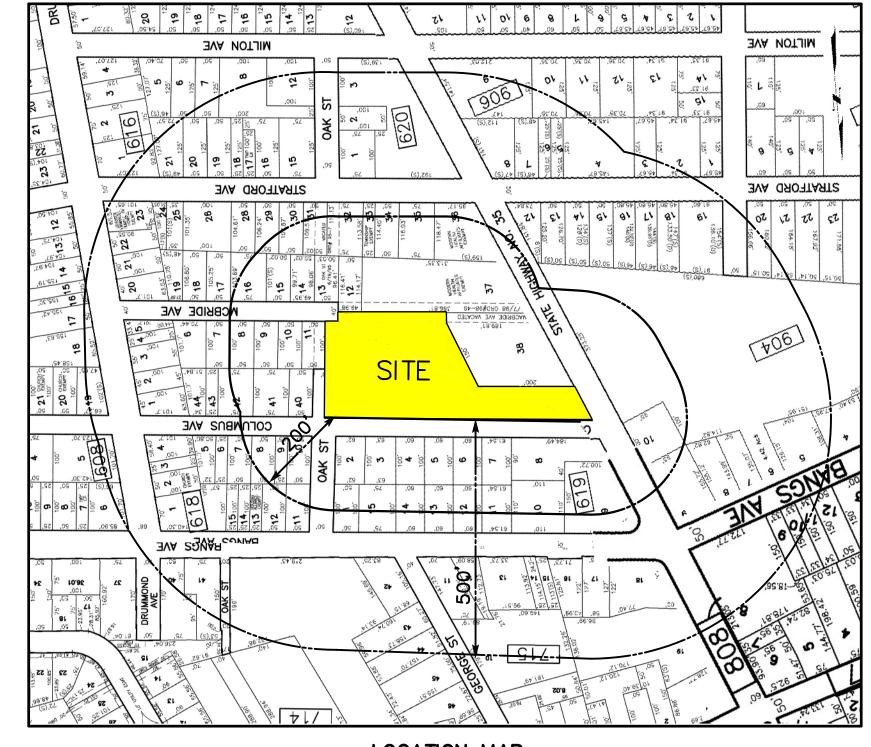

# THE BEST SUBDIVISION

FOR PRELIMINARY & FINAL MAJOR SITE PLAN AND SUBDIVISION USE VARIANCE APPLICATION LOT 39 BLOCK 617 TOWNSHIP OF NEPTUNE, MONMOUTH COUNTY, NEW JERSEY

ZONING MAP