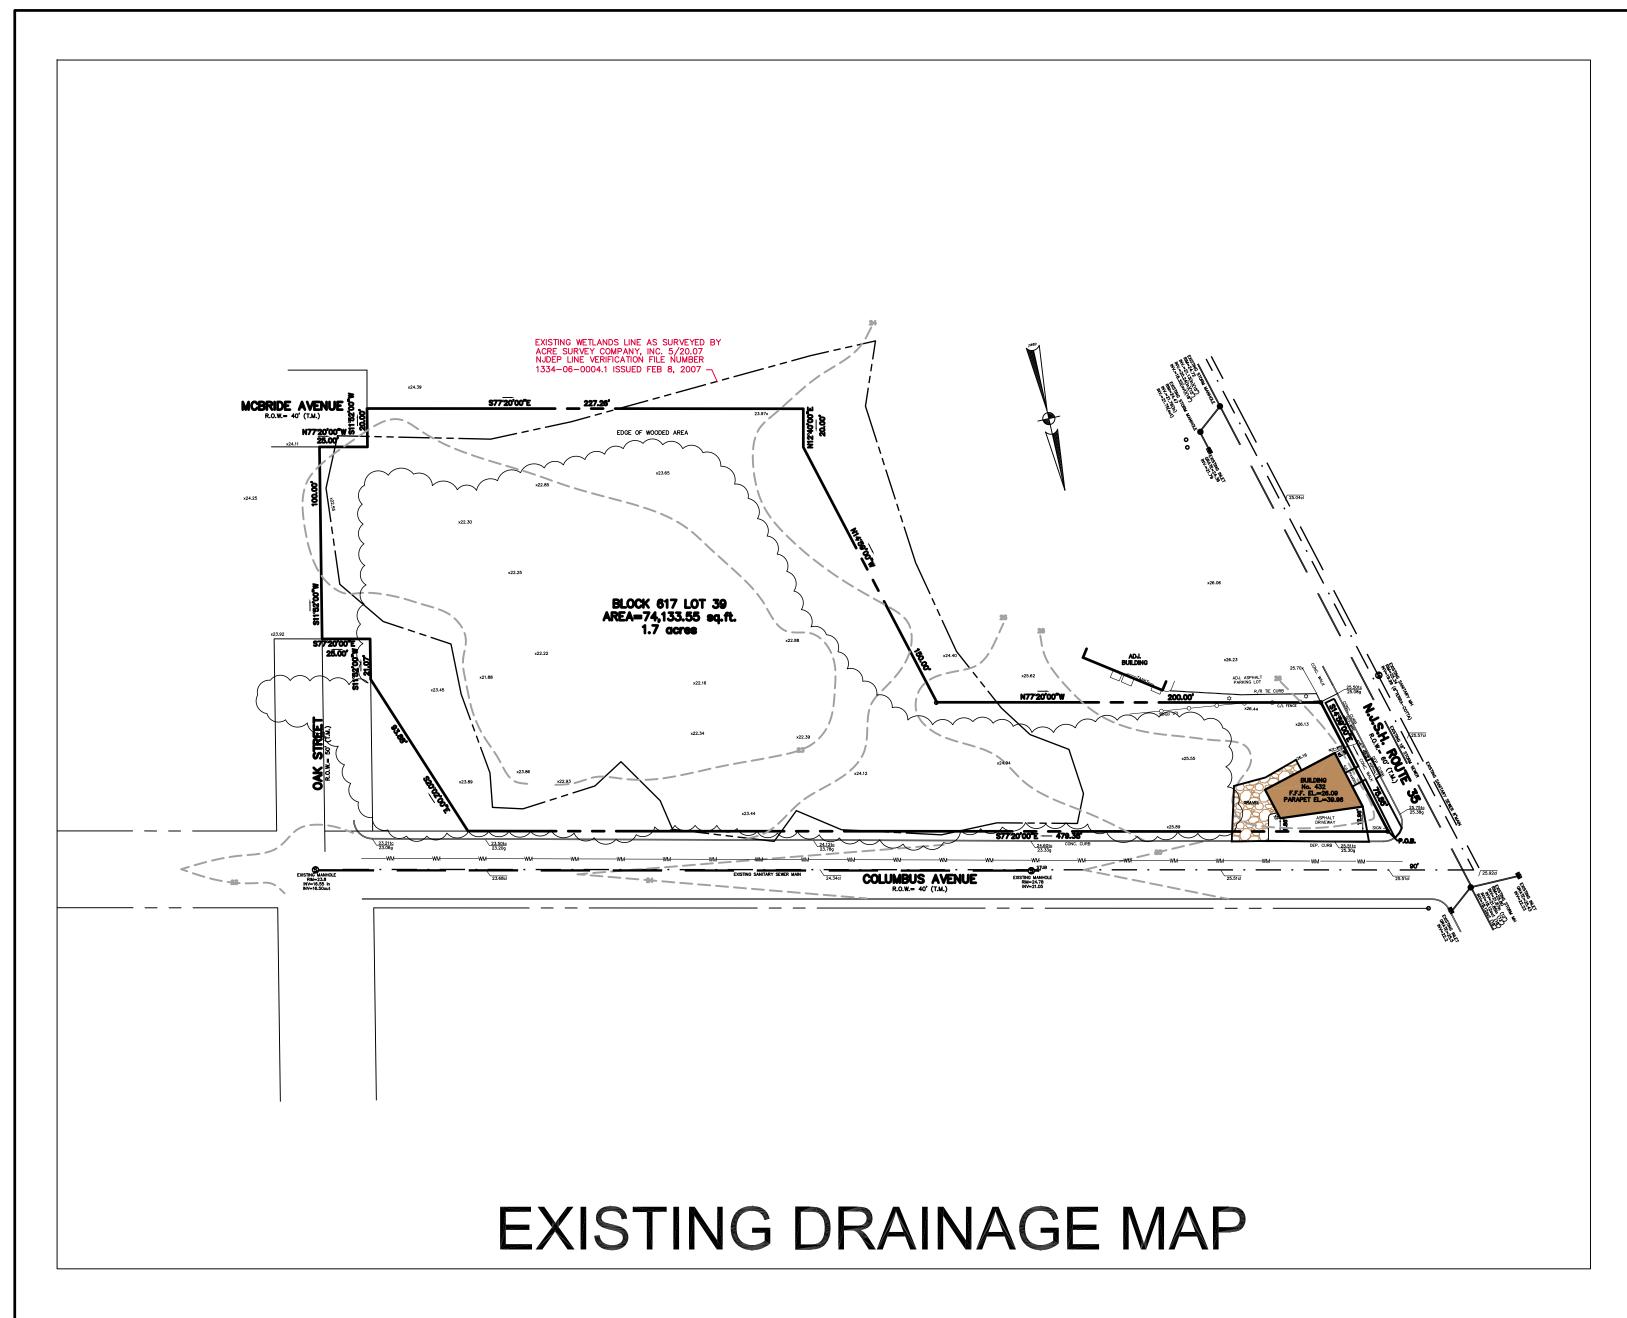

# THE BEST SUBDIVISION

FOR PRELIMINARY & FINAL MAJOR SITE PLAN AND SUBDIVISION USE VARIANCE APPLICATION LOT 39 BLOCK 617 TOWNSHIP OF NEPTUNE, MONMOUTH COUNTY, NEW JERSEY

ZONING MAP