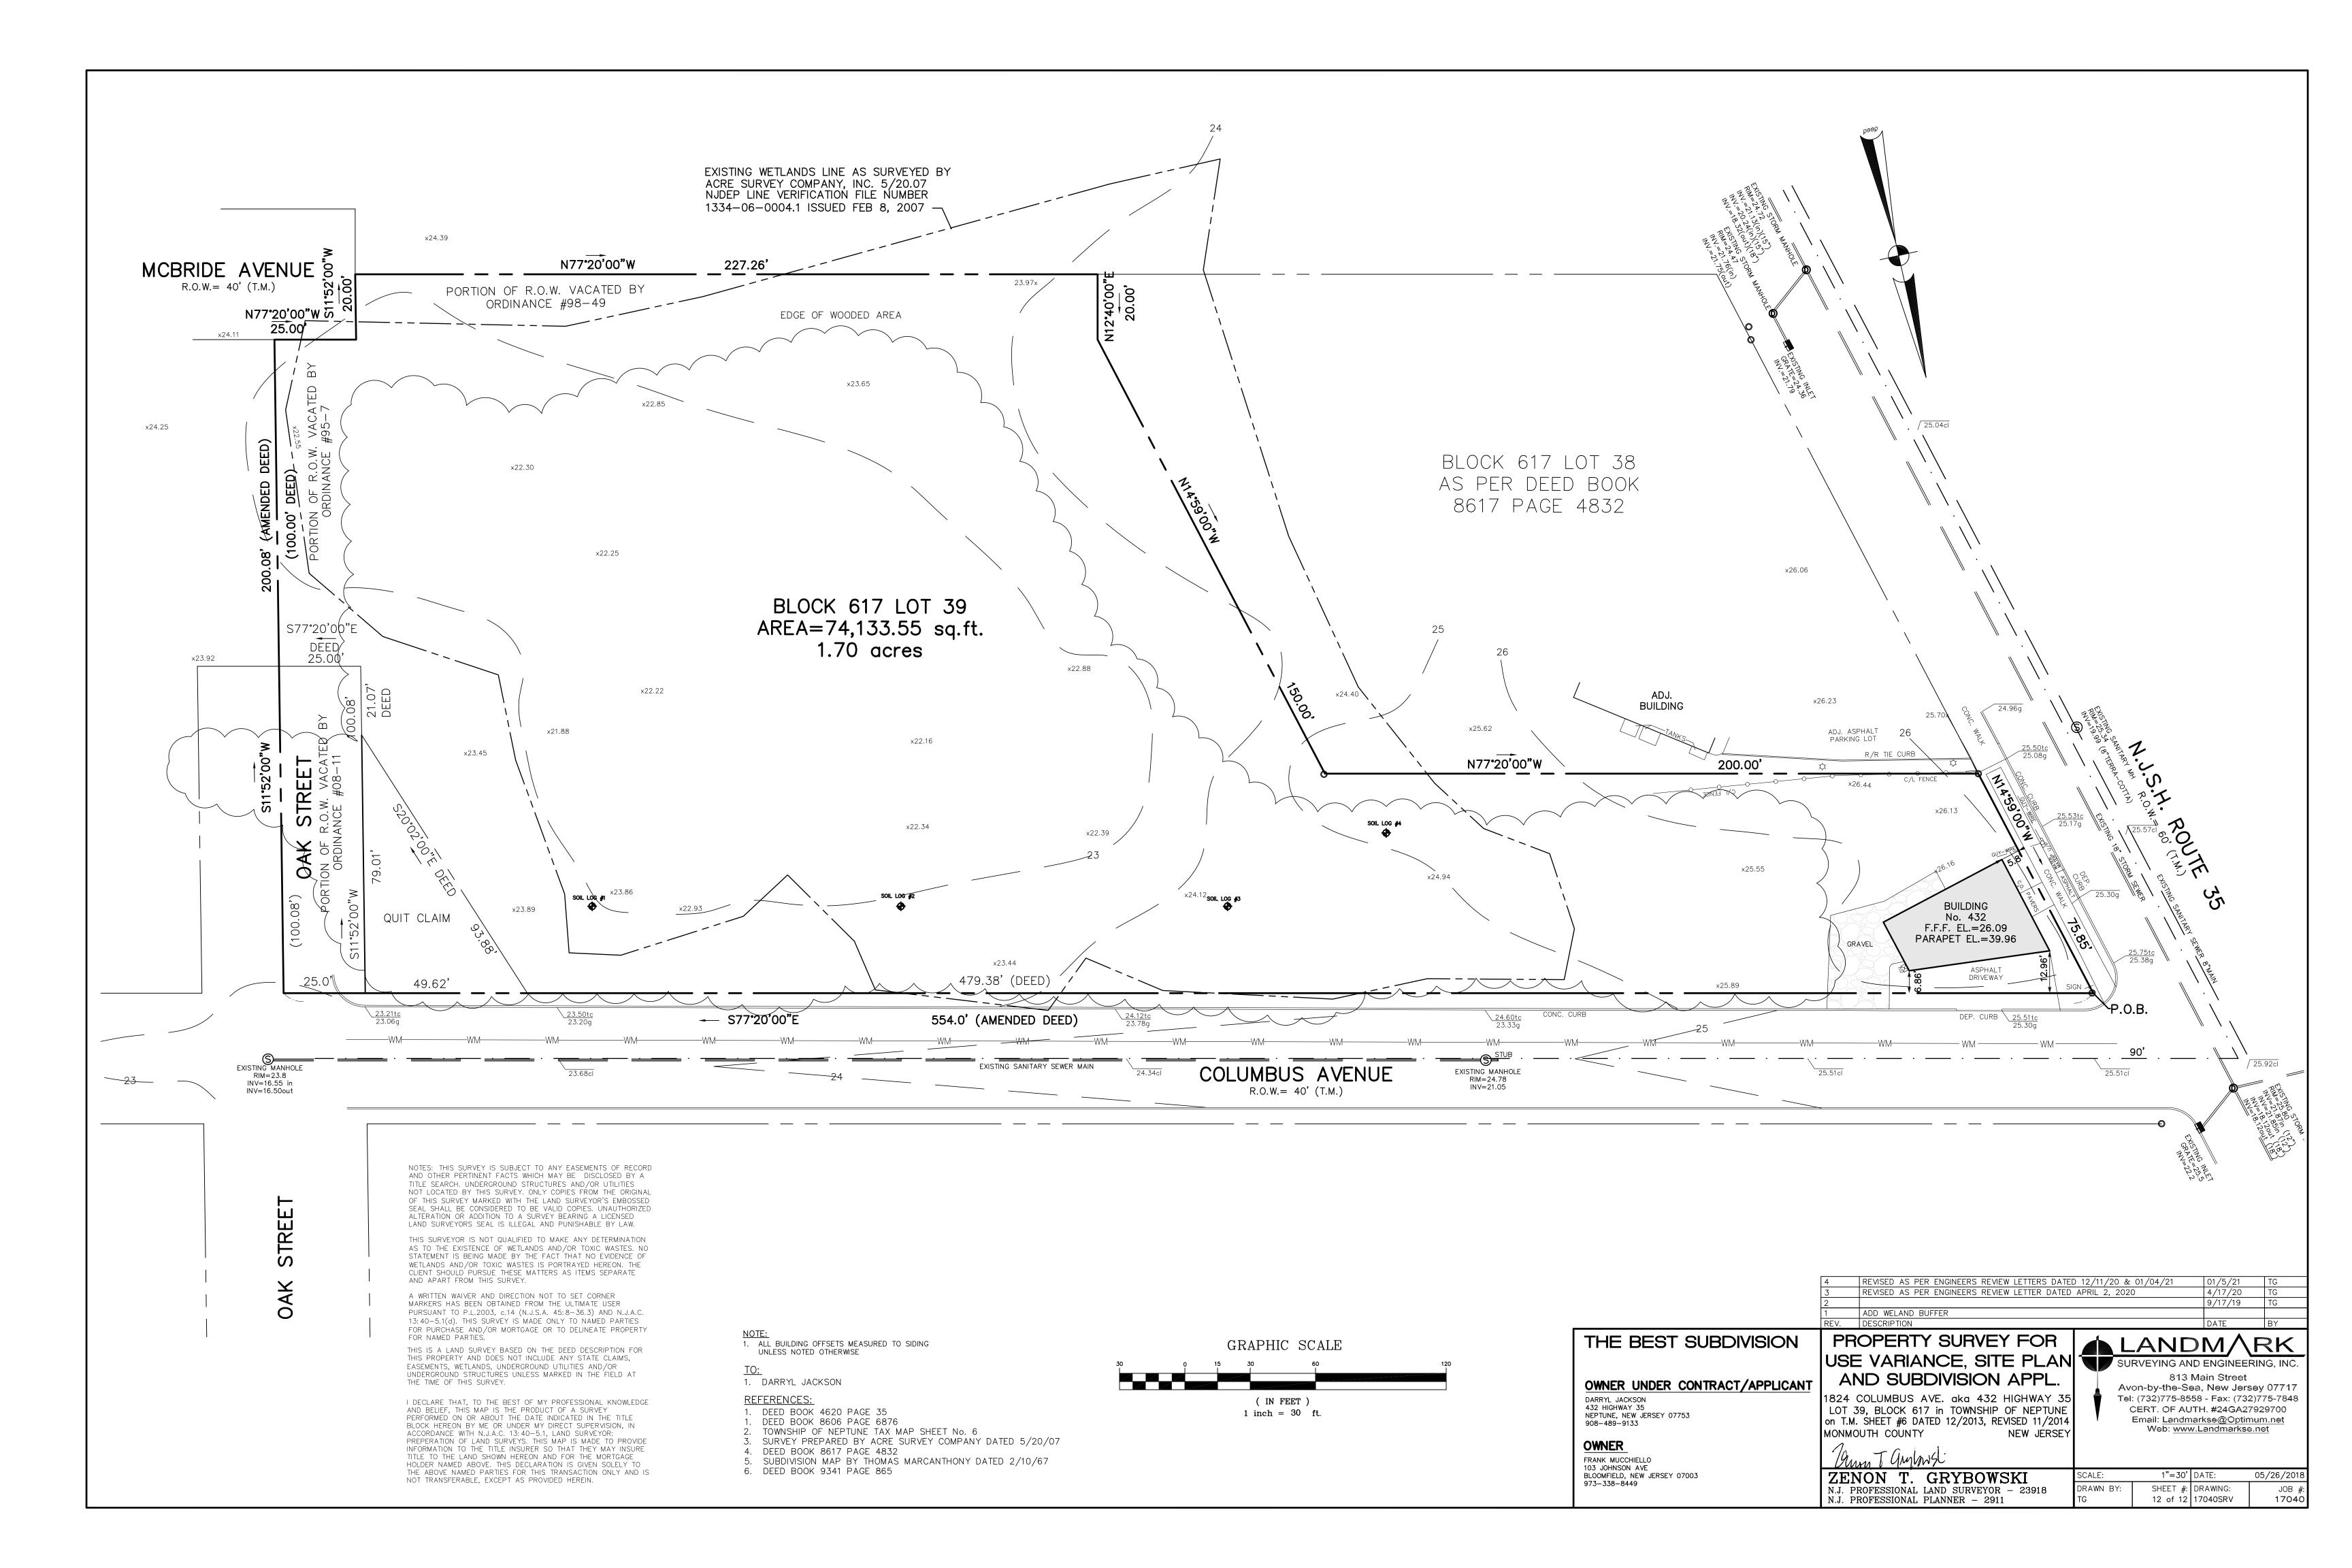

# THE BEST SUBDIVISION

FOR PRELIMINARY & FINAL MAJOR SITE PLAN AND SUBDIVISION USE VARIANCE APPLICATION LOT 39 BLOCK 617 TOWNSHIP OF NEPTUNE, MONMOUTH COUNTY, NEW JERSEY

ZONING MAP