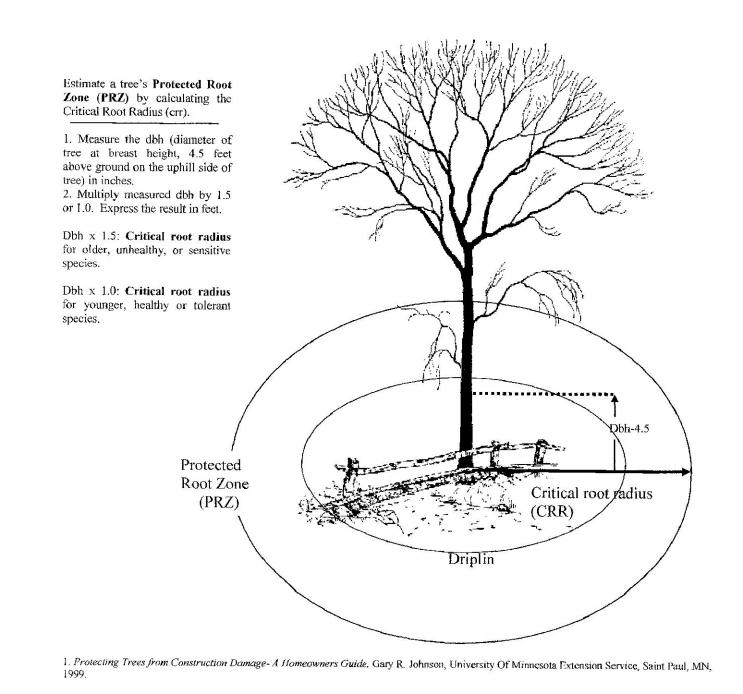

# THE BEST SUBDIVISION

FOR PRELIMINARY & FINAL MAJOR SITE PLAN AND SUBDIVISION USE VARIANCE APPLICATION LOT 39 BLOCK 617 TOWNSHIP OF NEPTUNE, MONMOUTH COUNTY, NEW JERSEY

ZONING MAP