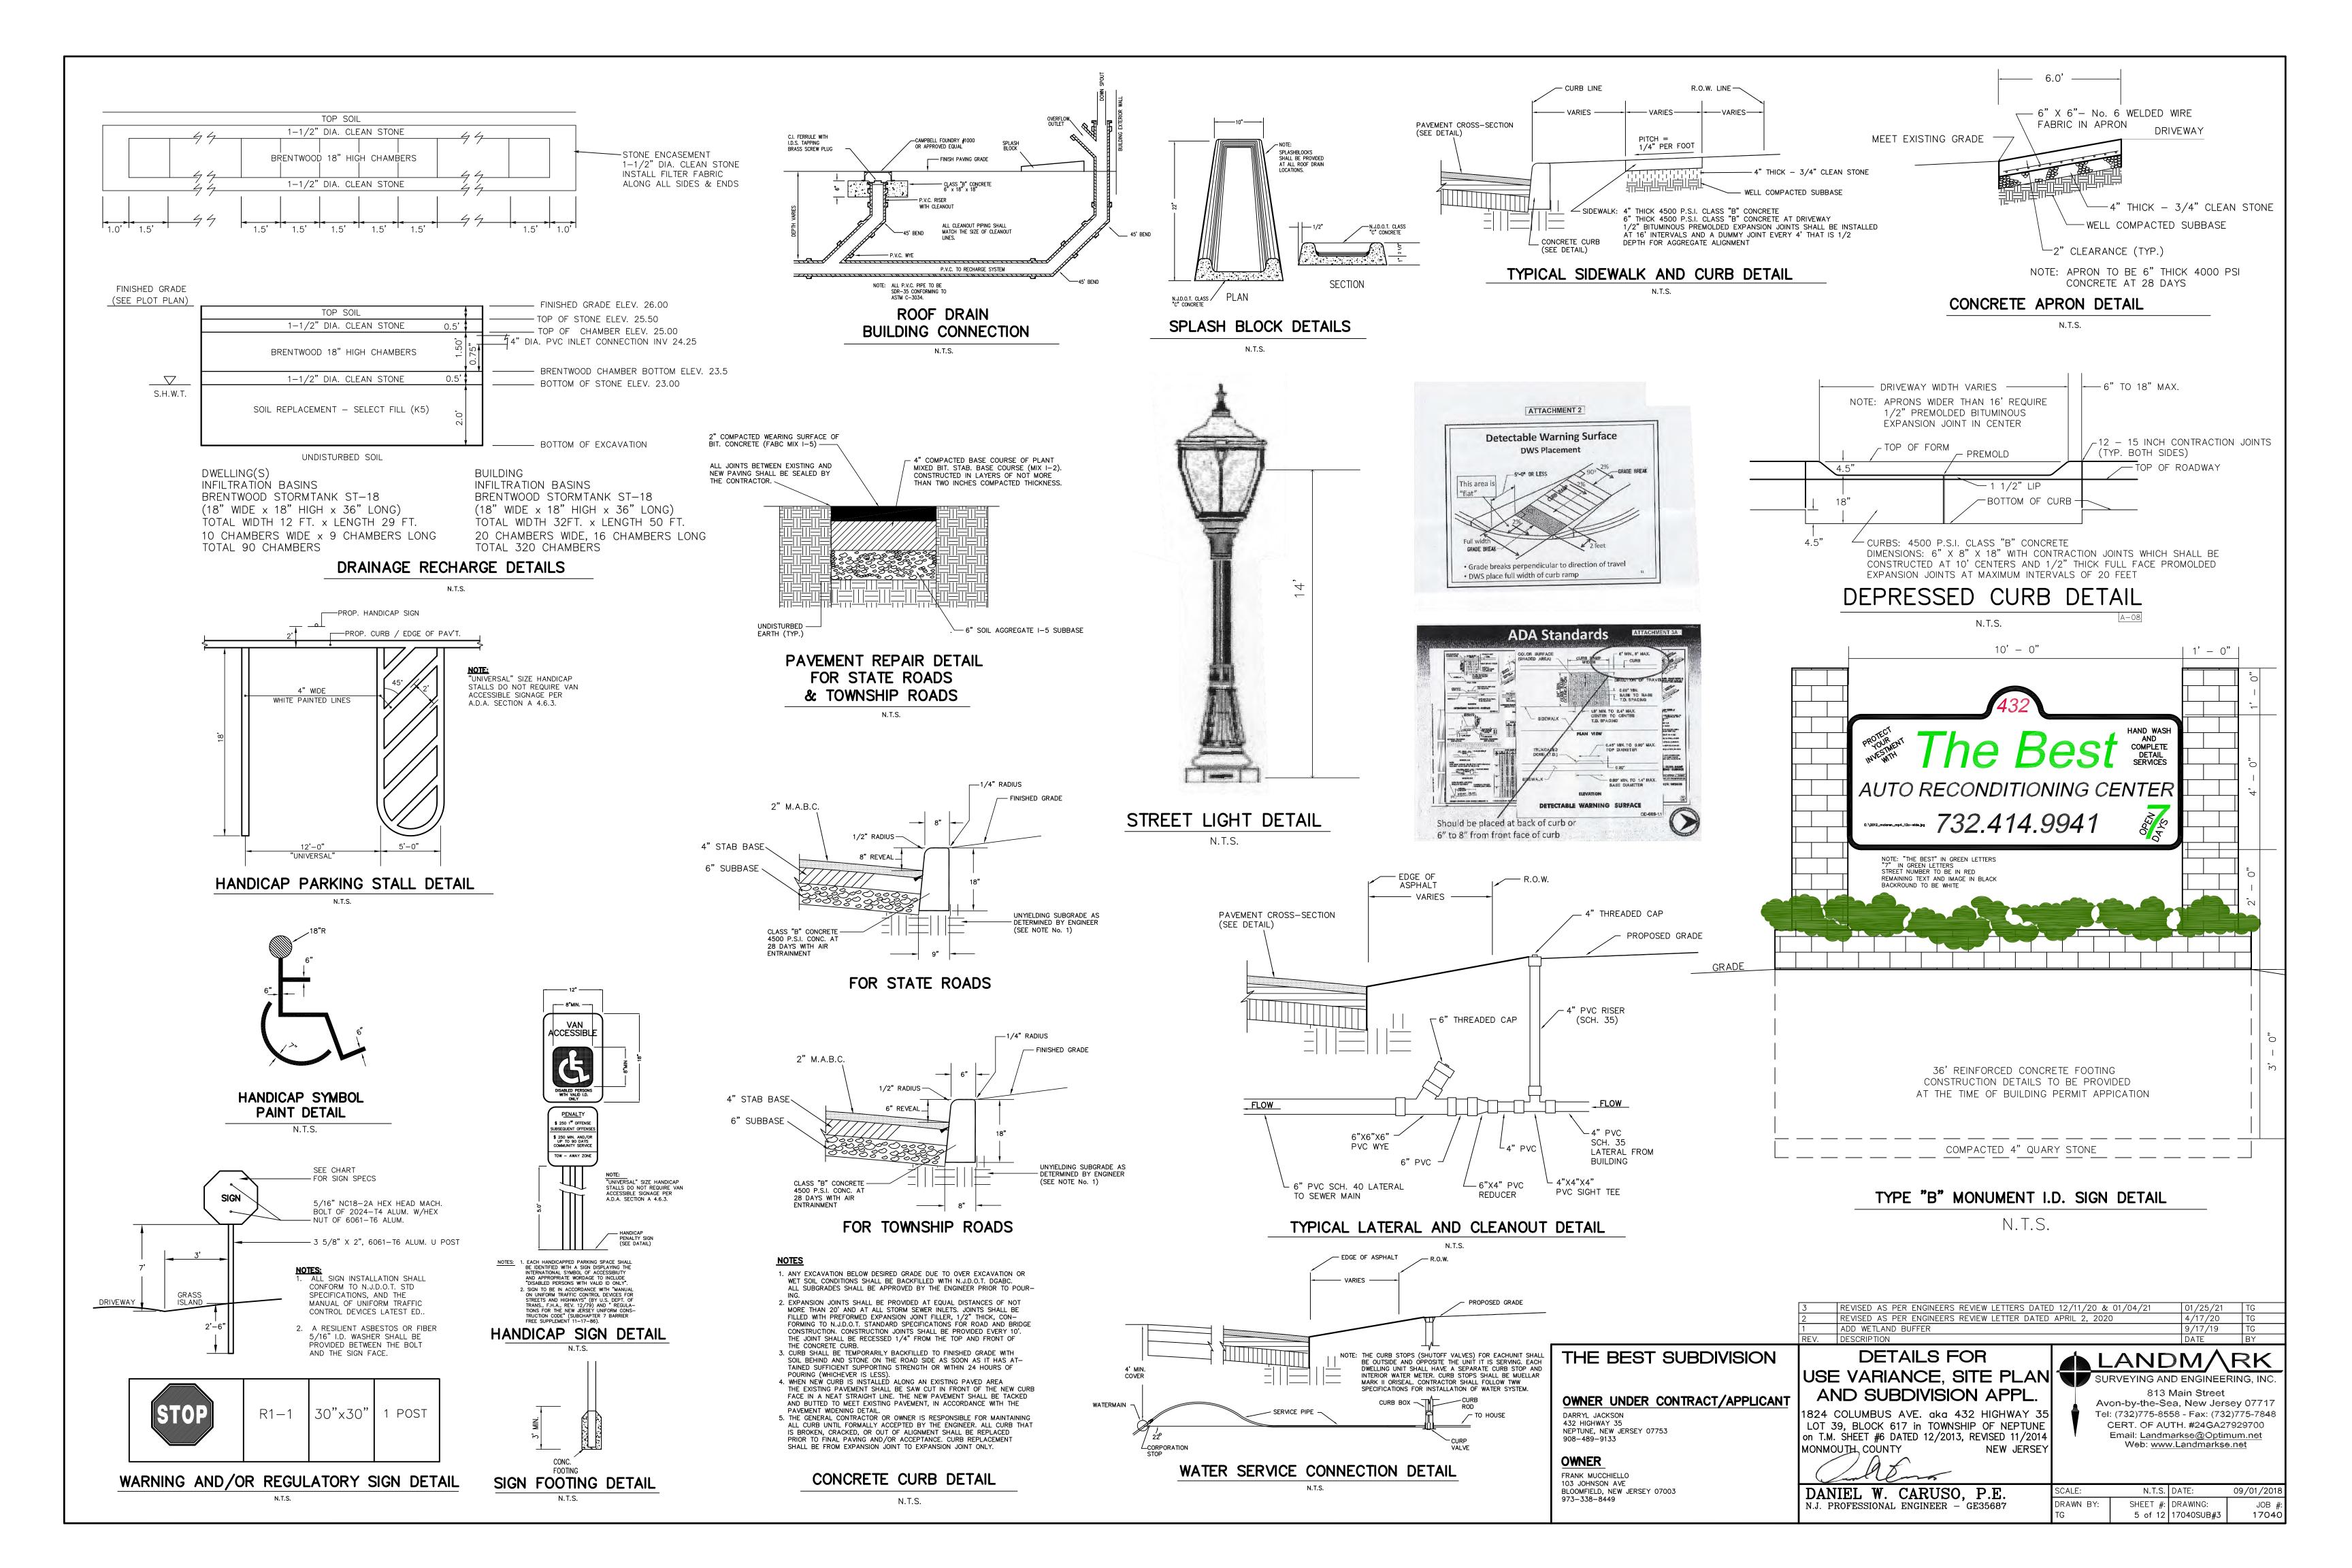

103 JOHNSON AVE BLOOMFIELD, NEW JERSEY 07003 973–338–8449

### REVISED AS PER ENGINEERS REVIEW LETTERS DATED 12/11/20 & 01/04/21 REVISED AS PER ENGINEERS REVIEW LETTER DATED APRIL 2, 2020 ADD WELAND BUFFER REV. DESCRIPTION DRAINAGE MAPS FOR USE VARIANCE, SITE PLAN SURVEYING AND ENGINEERING, INC. AND SUBDIVISION APPL.

1824 COLUMBUS AVE. aka 432 HIGHWAY 35 LOT 39, BLOCK 617 in TOWNSHIP OF NEPTUNE on T.M. SHEET #6 DATED 12/2013, REVISED 11/2014 MONMOUTH, COUNTY NEW JERSEY

813 Main Street
Avon-by-the-Sea, New Jersey 07717
Tel: (732)775-8558 - Fax: (732)775-7848
CERT. OF AUTH. #24GA27929700
Email: Landmarkse@Optimum.net
Web: www.Landmarkse.net

DANIEL W. CARUSO, P.E. N.J. PROFESSIONAL ENGINEER - GE35687

1"=50' DATE: 09/01/2018 SHEET #: DRAWING: 4 of 12 17040SUB#3 JOB #: **17040** DRAWN BY:





Figure 9-4: Tree Protection in Fill Areas



Standards for Soil Erosion and Sediment Control in New Jersey

Figure 9-3: Root Protection During Construction Guide



Table 29-1: Lengths of Construction Exits on Sloping Roadbeds

| Percent Slope of Roadway | Length of Stone Required  |                                    |  |  |  |
|--------------------------|---------------------------|------------------------------------|--|--|--|
|                          | Coarse Grained Soils      | Fine Grained Soils                 |  |  |  |
| 0 to 2%                  | 50 ft                     | 100 ft                             |  |  |  |
| 2 to 5%                  | 100 ft                    | 200 ft                             |  |  |  |
| >5%                      | Entire surface stabilize