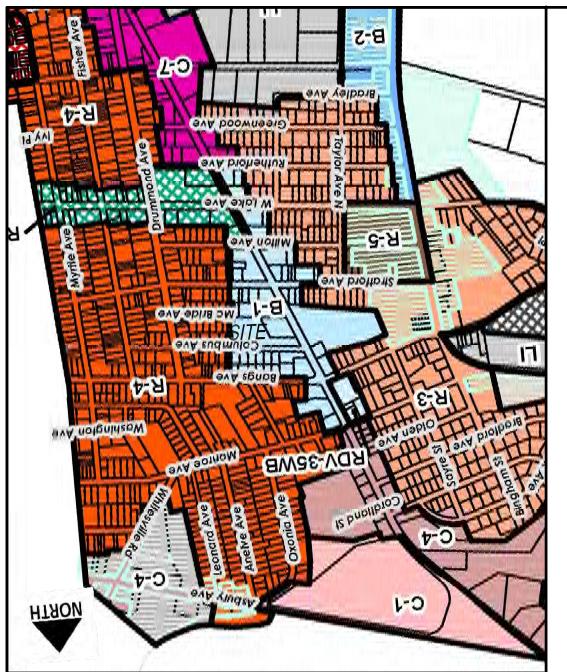

# THE BEST SUBDIVISION

FOR PRELIMINARY & FINAL MAJOR SITE PLAN AND SUBDIVISION USE VARIANCE APPLICATION LOT 39 BLOCK 617 TOWNSHIP OF NEPTUNE, MONMOUTH COUNTY, NEW JERSEY

ZONING MAP