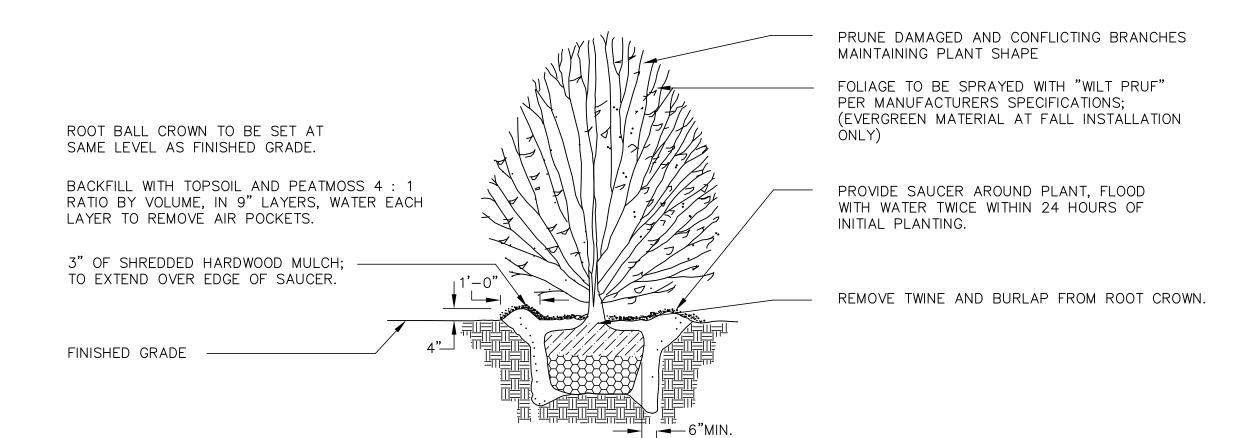

# THE BEST SUBDIVISION

FOR PRELIMINARY & FINAL MAJOR SITE PLAN AND SUBDIVISION USE VARIANCE APPLICATION LOT 39 BLOCK 617 TOWNSHIP OF NEPTUNE, MONMOUTH COUNTY, NEW JERSEY

ZONING MAP