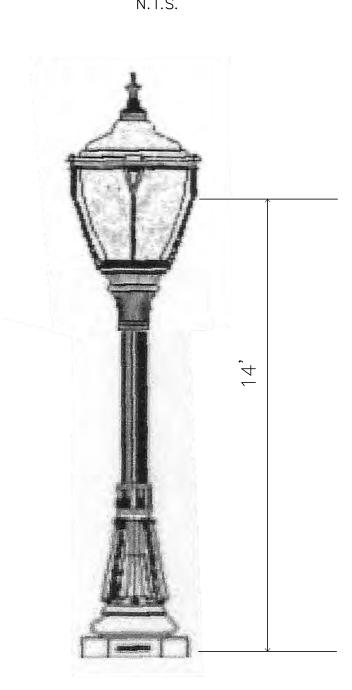

# THE BEST SUBDIVISION

FOR PRELIMINARY & FINAL MAJOR SITE PLAN AND SUBDIVISION USE VARIANCE APPLICATION LOT 39 BLOCK 617 TOWNSHIP OF NEPTUNE, MONMOUTH COUNTY, NEW JERSEY

ZONING MAP