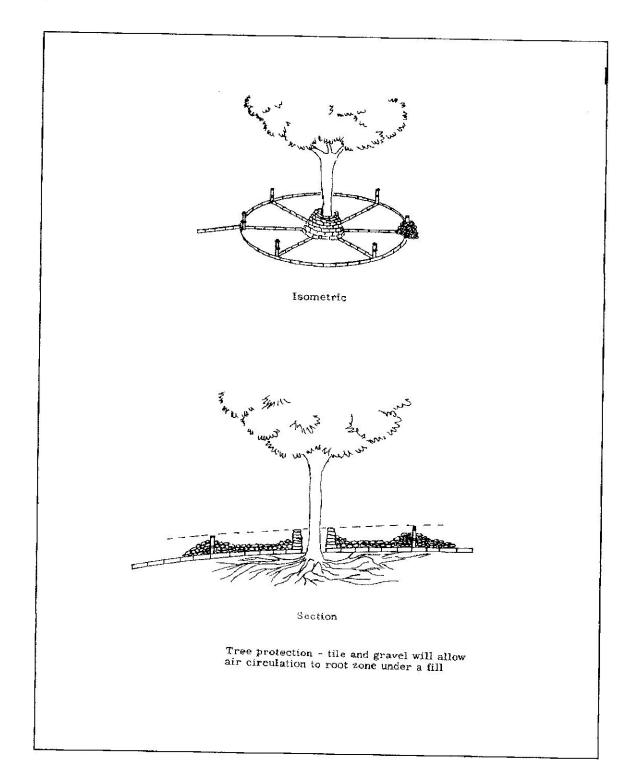

3–338–8449

### REVISED AS PER ENGINEERS REVIEW LETTERS DATED 12/11/20 & 01/04/21 REVISED AS PER ENGINEERS REVIEW LETTER DATED APRIL 2, 2020 ADD WELAND BUFFER REV. DESCRIPTION DRAINAGE MAPS FOR USE VARIANCE, SITE PLAN SURVEYING AND ENGINEERING, INC. AND SUBDIVISION APPL.

1824 COLUMBUS AVE. aka 432 HIGHWAY 35 LOT 39, BLOCK 617 in TOWNSHIP OF NEPTUNE on T.M. SHEET #6 DATED 12/2013, REVISED 11/2014 MONMOUTH, COUNTY NEW JERSEY

813 Main Street
Avon-by-the-Sea, New Jersey 07717
Tel: (732)775-8558 - Fax: (732)775-7848
CERT. OF AUTH. #24GA27929700
Email: Landmarkse@Optimum.net
Web: www.Landmarkse.net

DANIEL W. CARUSO, P.E. N.J. PROFESSIONAL ENGINEER - GE35687

1"=50' DATE: 09/01/2018 SHEET #: DRAWING: 4 of 12 17040SUB#3 JOB #: **17040** DRAWN BY:





Figure 9-4: Tree Protection in Fill Areas



Standards for Soil Erosion and Sediment Control in New Jersey

Figure 9-3: Root Protection During Construction Guide



Table 29-1: Lengths of Construction Exits on Sloping Roadbeds

| Percent Slope of Roadway | Length of Stone Required  |                                    |  |  |  |
|--------------------------|---------------------------|------------------------------------|--|--|--|
|                          | Coarse Grained Soils      | Fine Grained Soils                 |  |  |  |
| 0 to 2%                  | 50 ft                     | 100 ft                             |  |  |  |
| 2 to 5%                  | 100 ft                    | 200 ft                             |  |  |  |
| >5%                      | Entire surface stabilized | with FABC base course <sup>1</sup> |  |  |