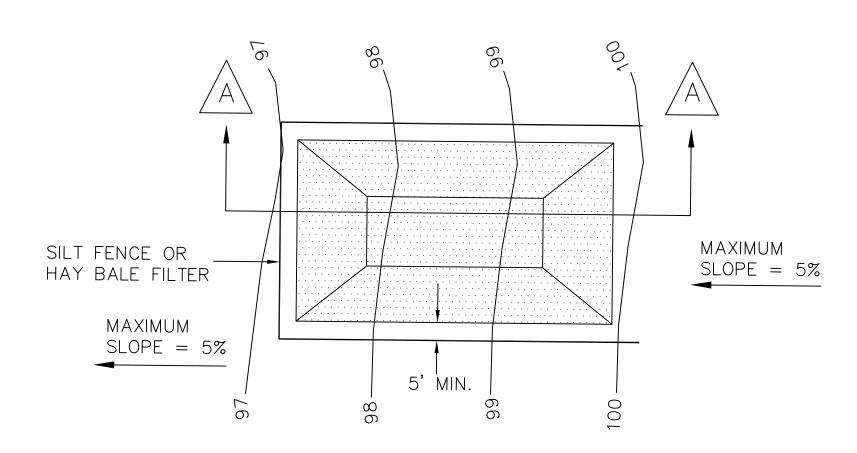

# THE BEST SUBDIVISION

FOR PRELIMINARY & FINAL MAJOR SITE PLAN AND SUBDIVISION USE VARIANCE APPLICATION LOT 39 BLOCK 617 TOWNSHIP OF NEPTUNE, MONMOUTH COUNTY, NEW JERSEY

ZONING MAP