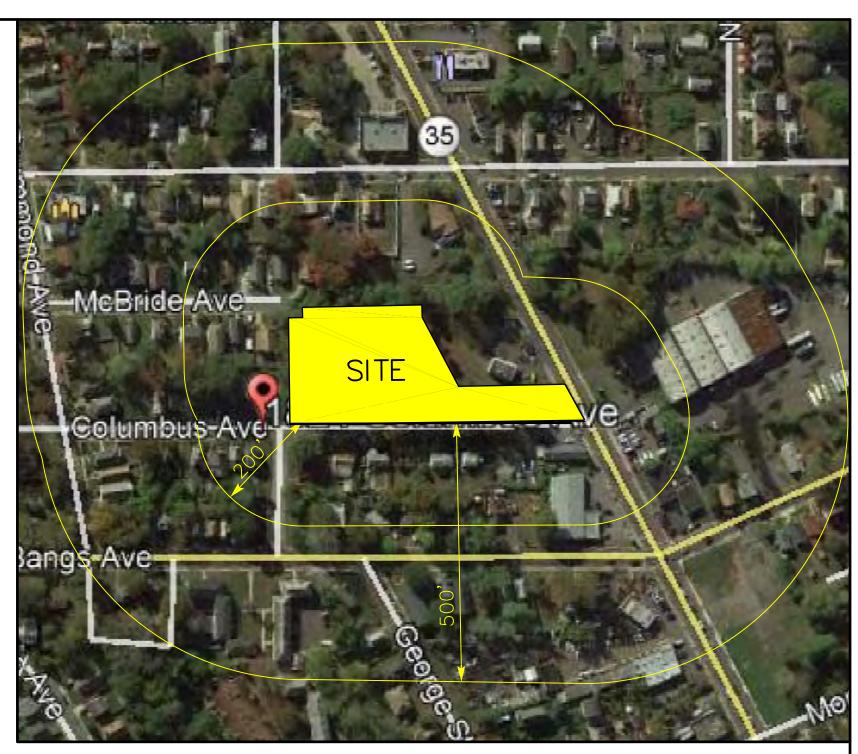

# THE BEST SUBDIVISION

FOR PRELIMINARY & FINAL MAJOR SITE PLAN AND SUBDIVISION USE VARIANCE APPLICATION LOT 39 BLOCK 617 TOWNSHIP OF NEPTUNE, MONMOUTH COUNTY, NEW JERSEY

ZONING MAP