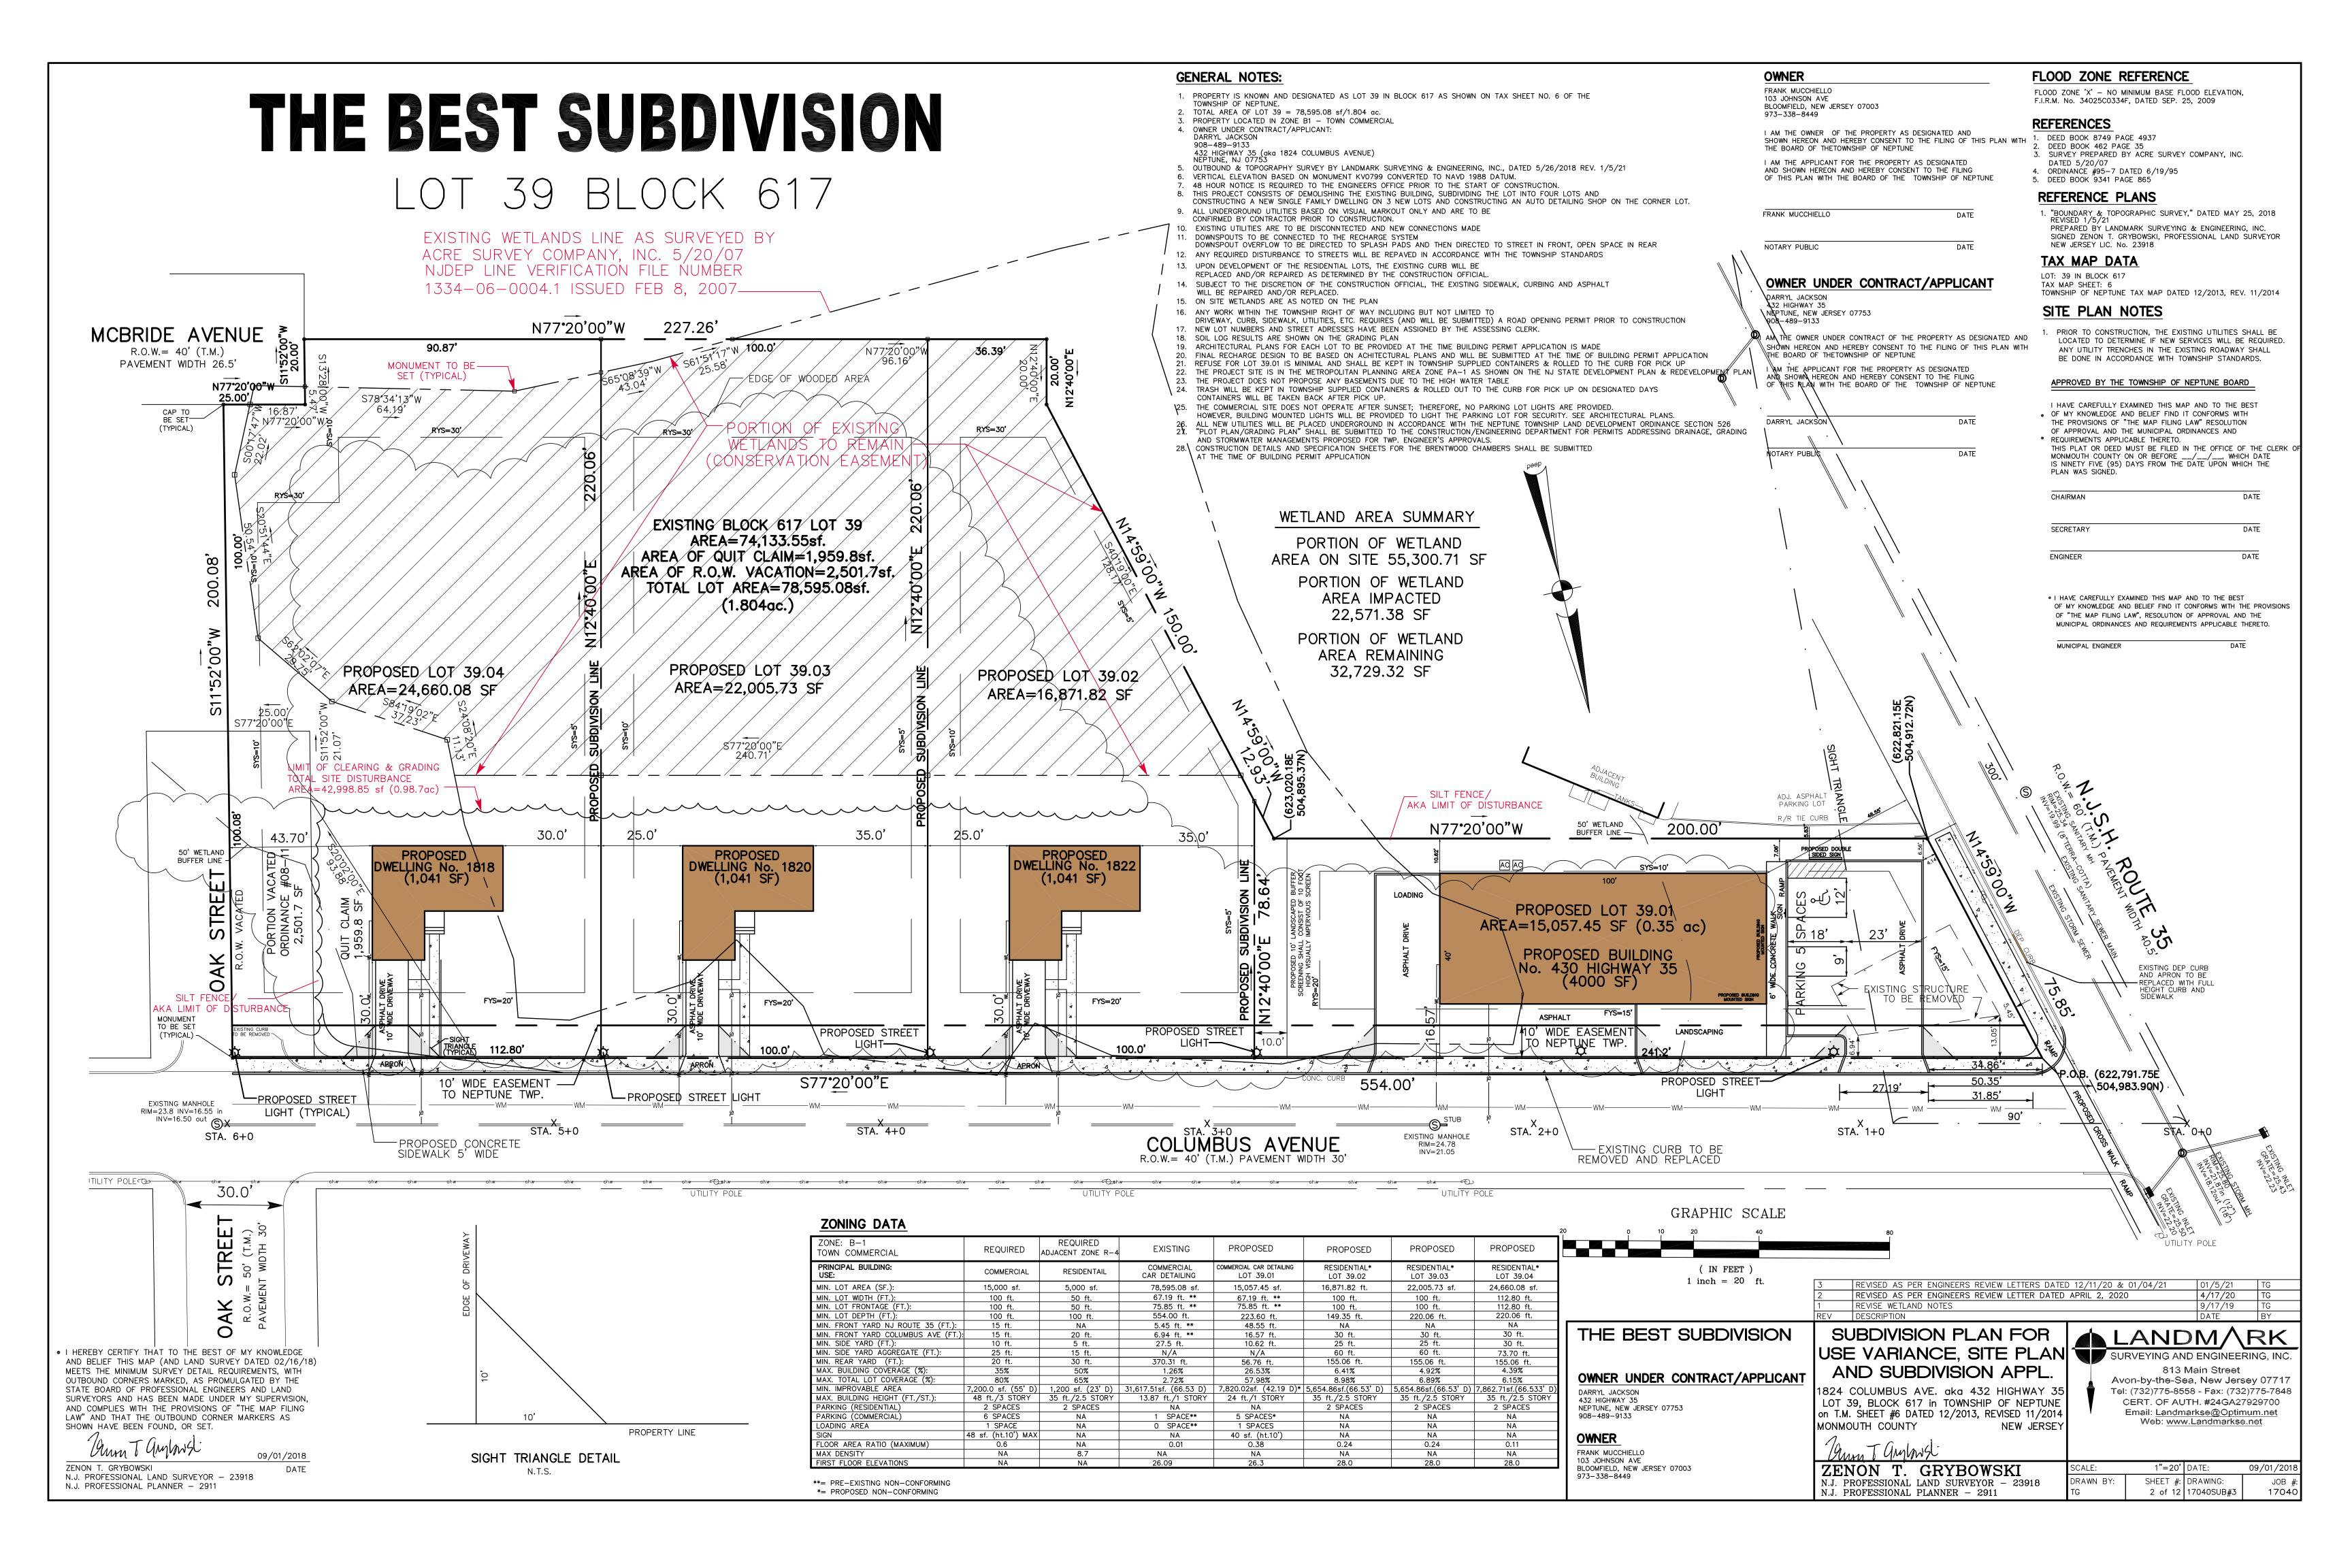

# THE BEST SUBDIVISION

FOR PRELIMINARY & FINAL MAJOR SITE PLAN AND SUBDIVISION USE VARIANCE APPLICATION LOT 39 BLOCK 617 TOWNSHIP OF NEPTUNE, MONMOUTH COUNTY, NEW JERSEY

ZONING MAP