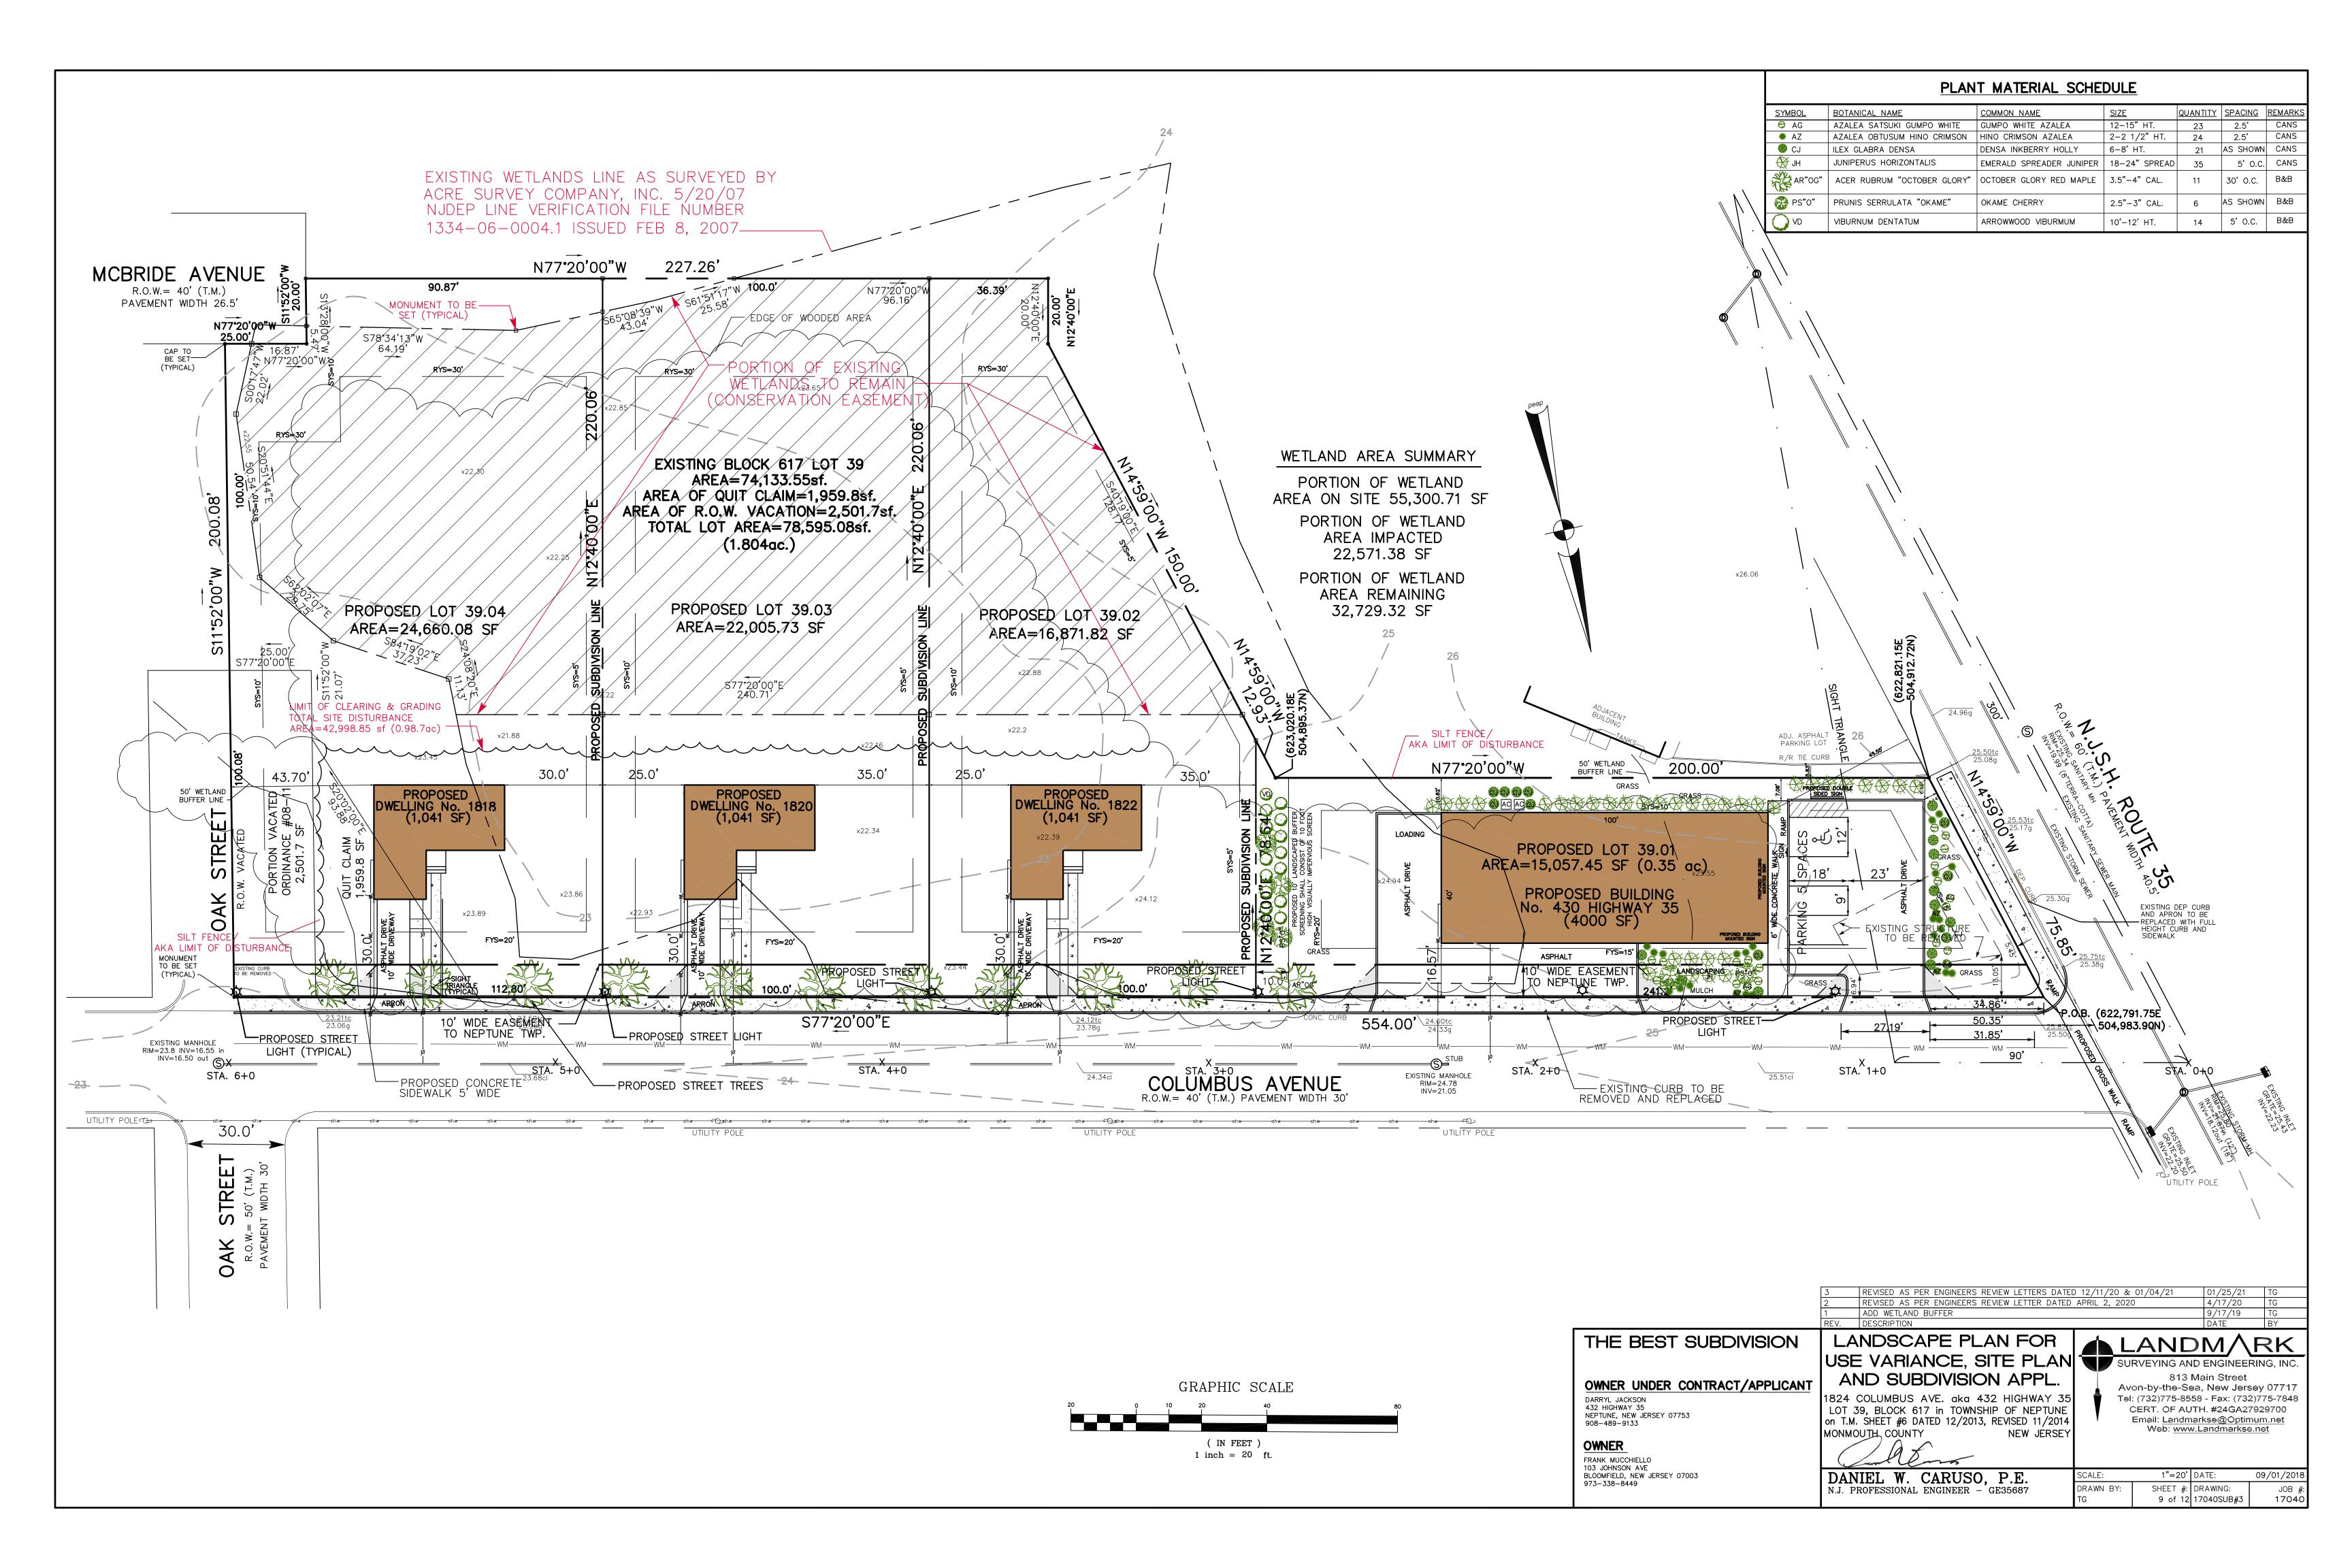

# THE BEST SUBDIVISION

FOR PRELIMINARY & FINAL MAJOR SITE PLAN AND SUBDIVISION USE VARIANCE APPLICATION LOT 39 BLOCK 617 TOWNSHIP OF NEPTUNE, MONMOUTH COUNTY, NEW JERSEY

ZONING MAP