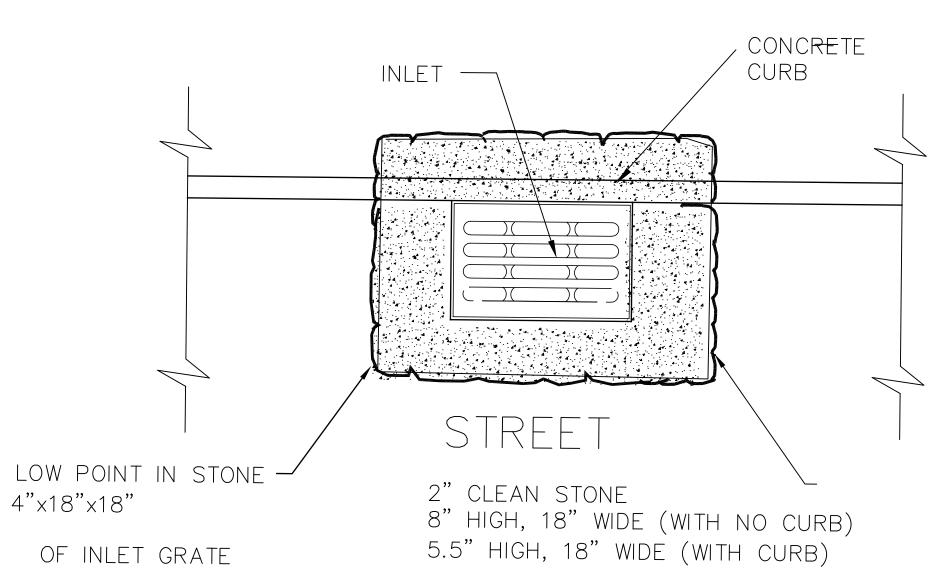

# THE BEST SUBDIVISION

FOR PRELIMINARY & FINAL MAJOR SITE PLAN AND SUBDIVISION USE VARIANCE APPLICATION LOT 39 BLOCK 617 TOWNSHIP OF NEPTUNE, MONMOUTH COUNTY, NEW JERSEY

ZONING MAP