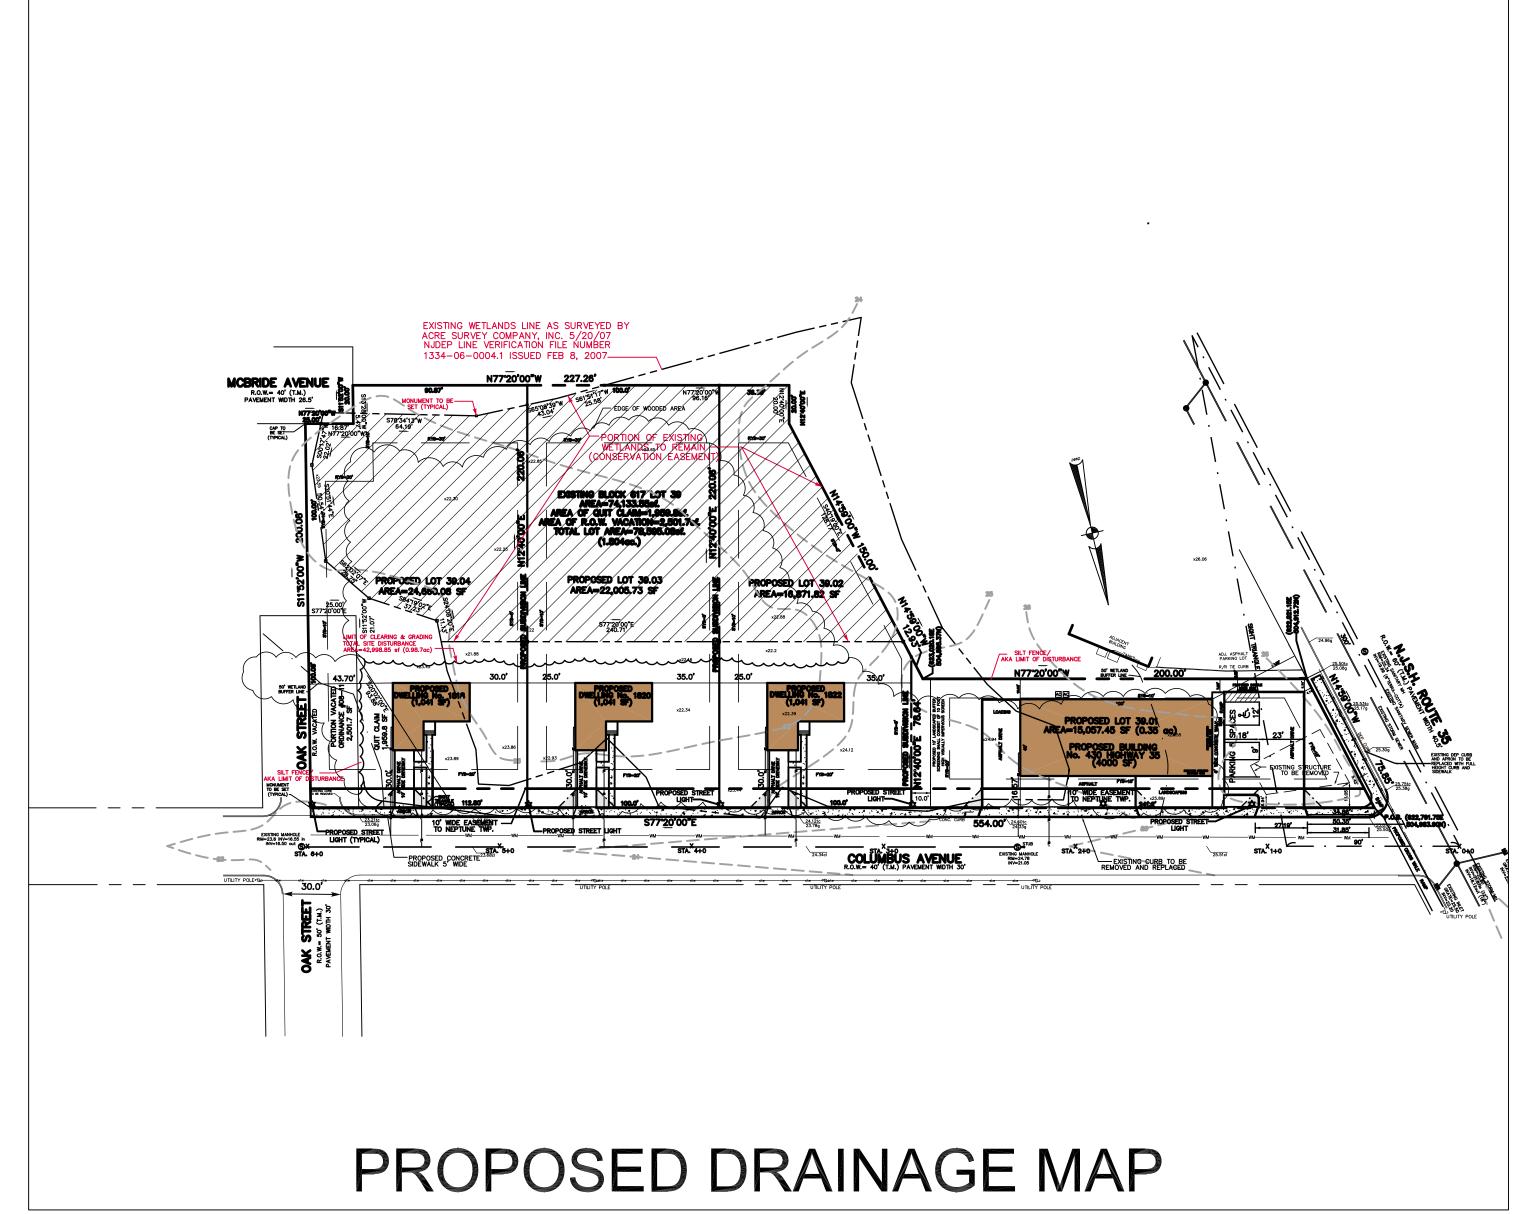

# THE BEST SUBDIVISION

FOR PRELIMINARY & FINAL MAJOR SITE PLAN AND SUBDIVISION USE VARIANCE APPLICATION LOT 39 BLOCK 617 TOWNSHIP OF NEPTUNE, MONMOUTH COUNTY, NEW JERSEY

ZONING MAP