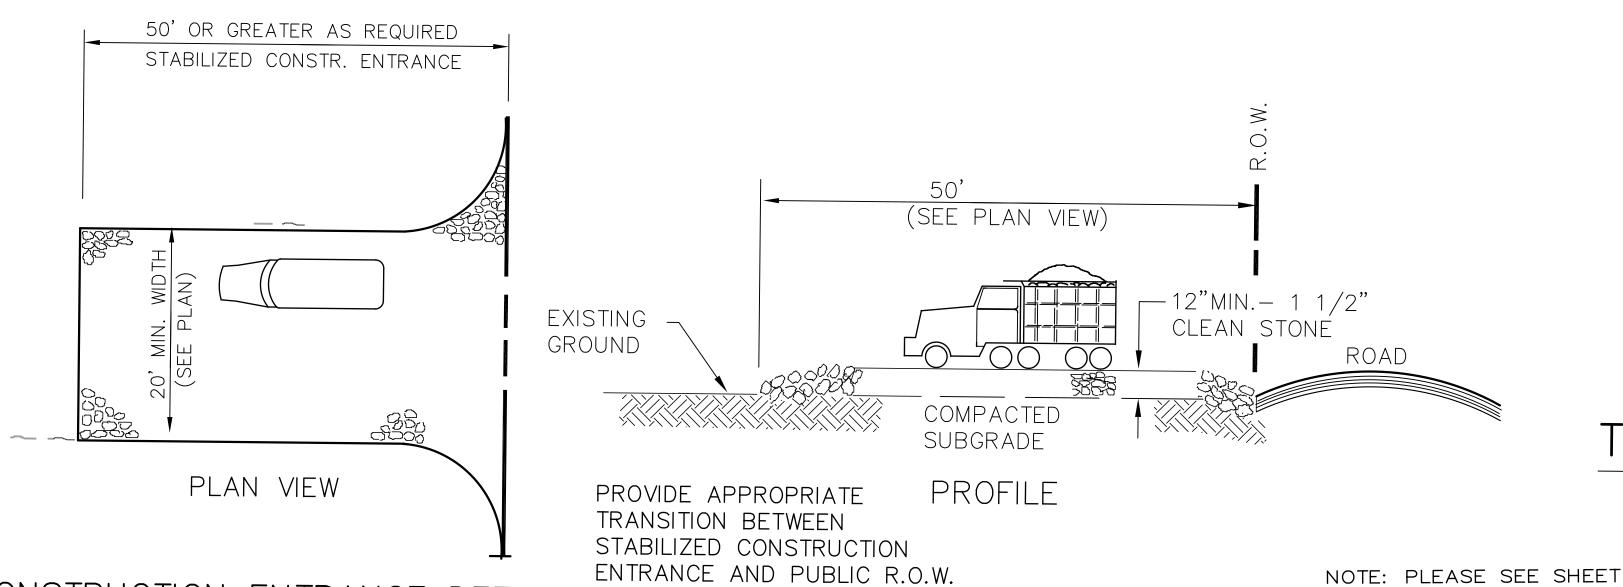

# THE BEST SUBDIVISION

FOR PRELIMINARY & FINAL MAJOR SITE PLAN AND SUBDIVISION USE VARIANCE APPLICATION LOT 39 BLOCK 617 TOWNSHIP OF NEPTUNE, MONMOUTH COUNTY, NEW JERSEY

ZONING MAP