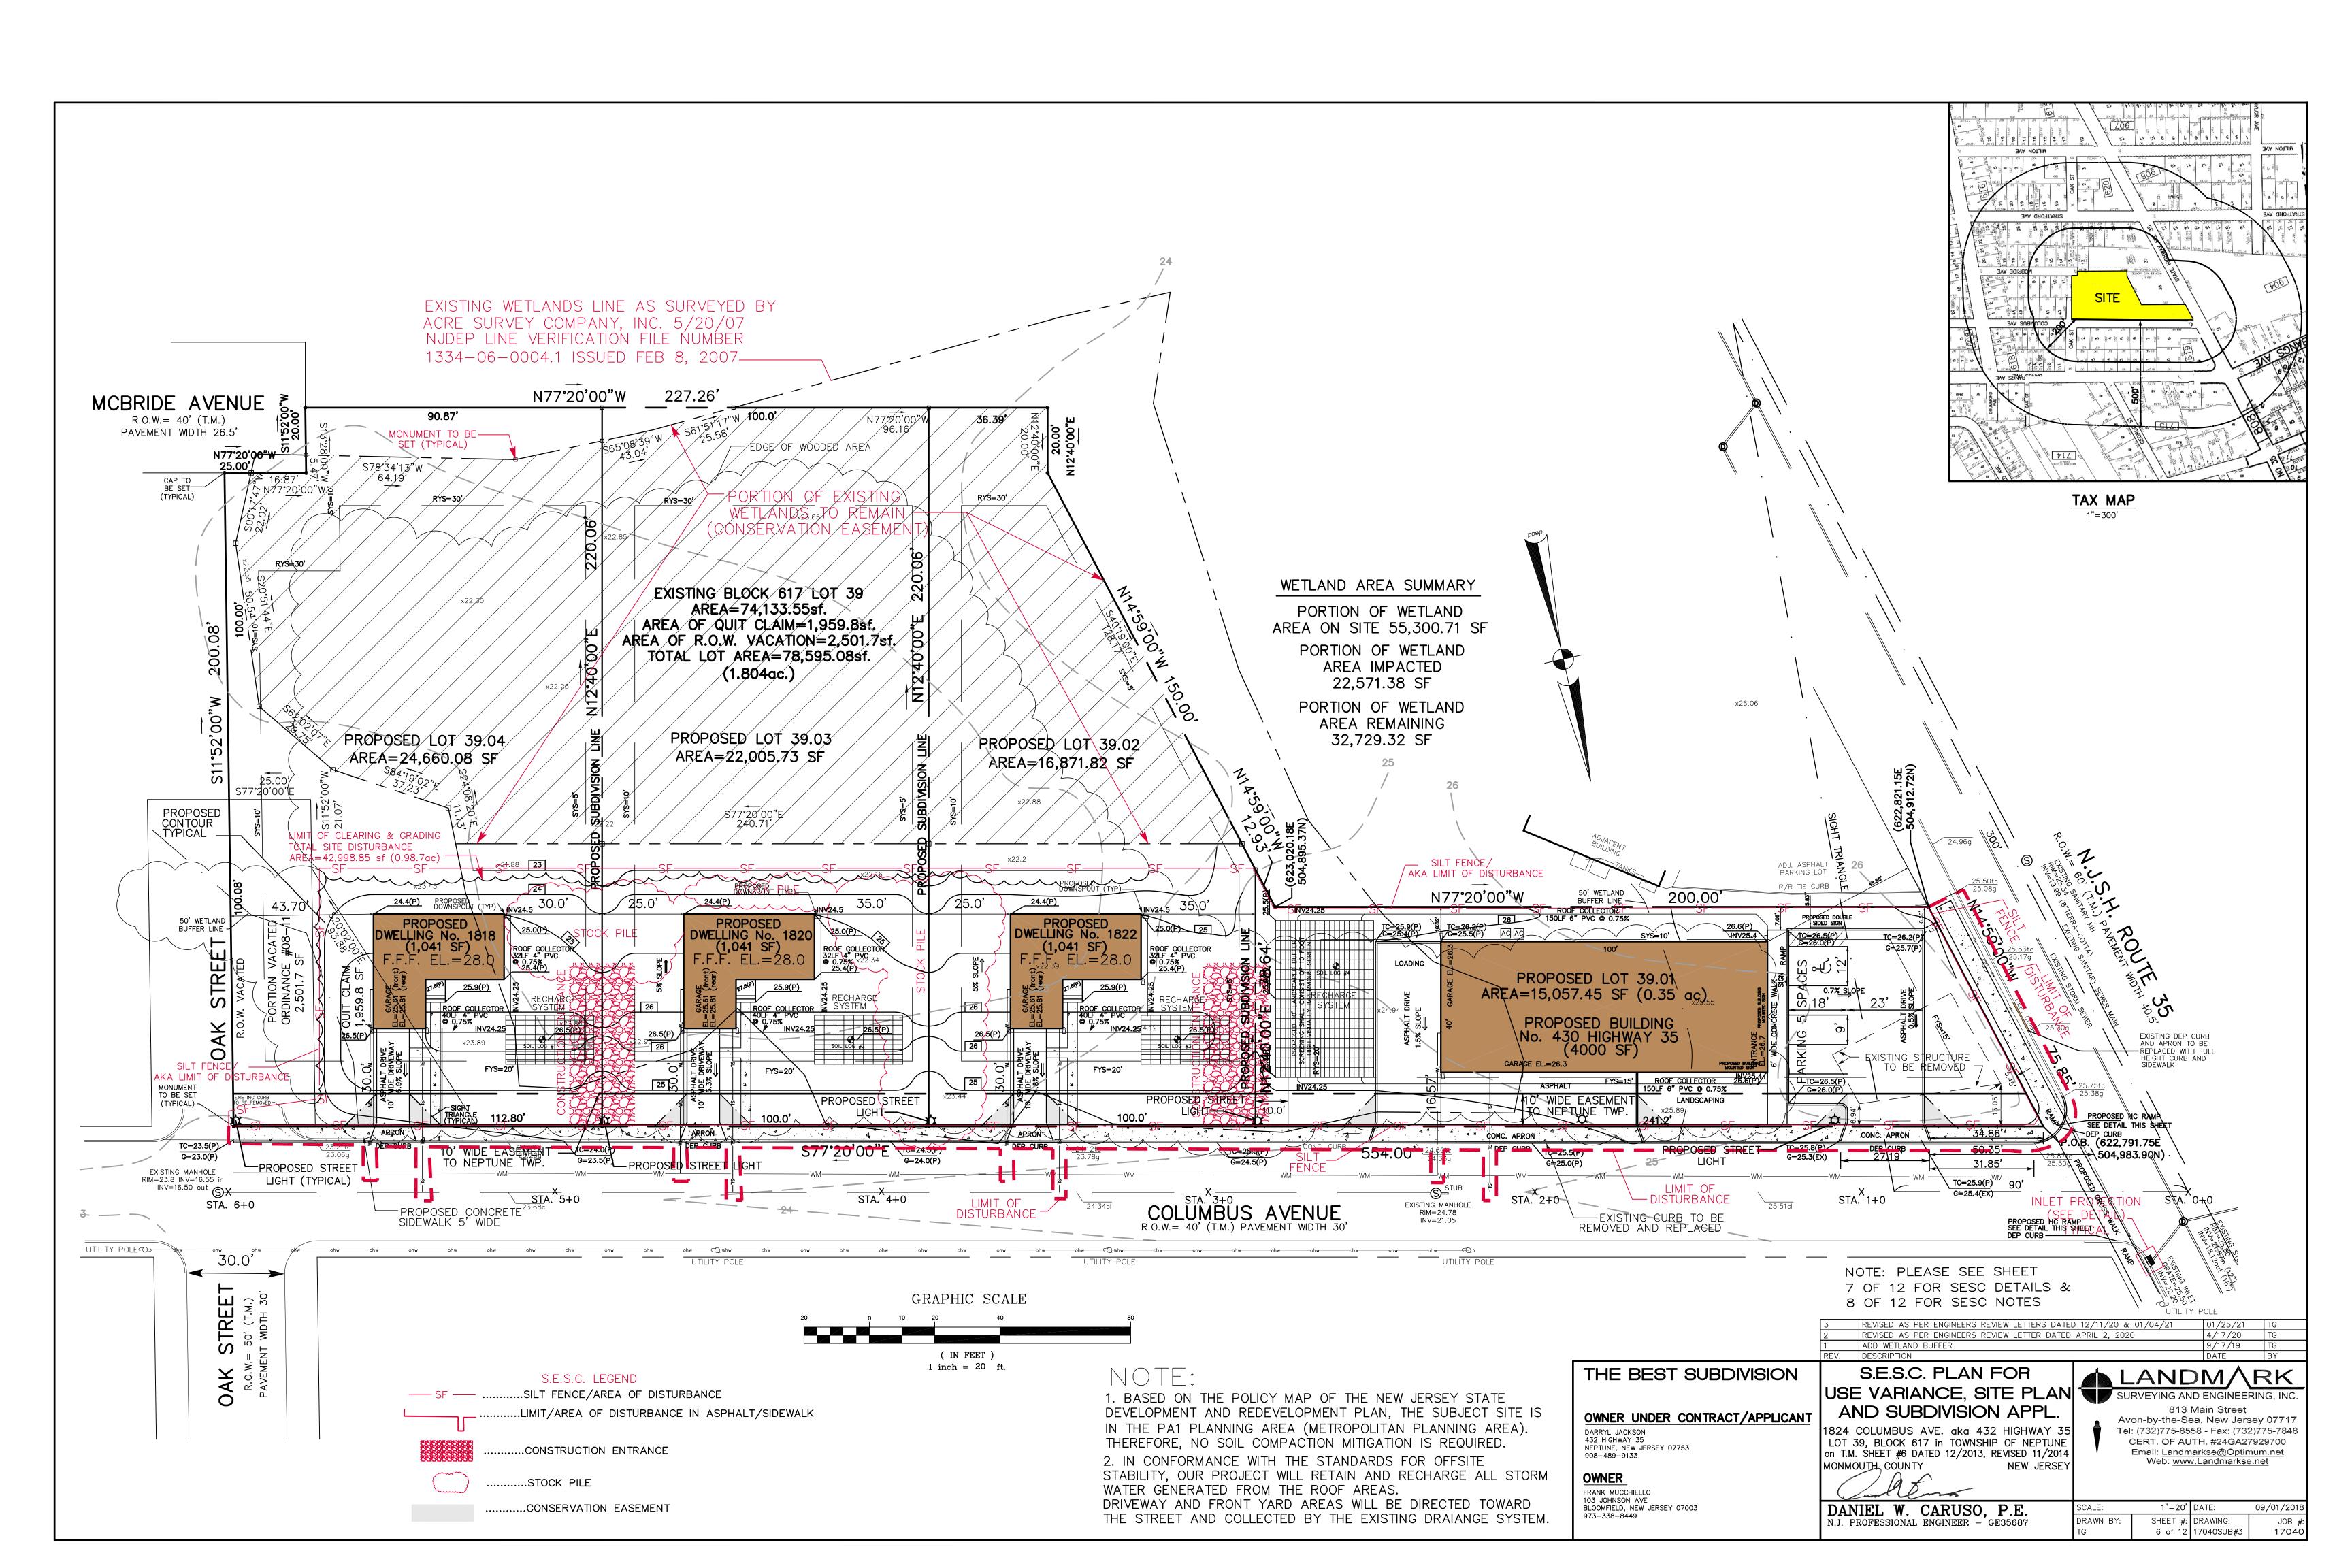

3 JOHNSON AVE BLOOMFIELD, NEW JERSEY 07003 973–338–8449

### REVISED AS PER ENGINEERS REVIEW LETTERS DATED 12/11/20 & 01/04/21 REVISED AS PER ENGINEERS REVIEW LETTER DATED APRIL 2, 2020 ADD WELAND BUFFER REV. DESCRIPTION DRAINAGE MAPS FOR USE VARIANCE, SITE PLAN SURVEYING AND ENGINEERING, INC. AND SUBDIVISION APPL.

1824 COLUMBUS AVE. aka 432 HIGHWAY 35 LOT 39, BLOCK 617 in TOWNSHIP OF NEPTUNE on T.M. SHEET #6 DATED 12/2013, REVISED 11/2014 MONMOUTH, COUNTY NEW JERSEY

813 Main Street
Avon-by-the-Sea, New Jersey 07717
Tel: (732)775-8558 - Fax: (732)775-7848
CERT. OF AUTH. #24GA27929700
Email: Landmarkse@Optimum.net
Web: www.Landmarkse.net

DANIEL W. CARUSO, P.E. N.J. PROFESSIONAL ENGINEER - GE35687

1"=50' DATE: 09/01/2018 SHEET #: DRAWING: 4 of 12 17040SUB#3 JOB #: **17040** DRAWN BY:





Figure 9-4: Tree Protection in Fill Areas



Standards for Soil Erosion and Sediment Control in New Jersey

Figure 9-3: Root Protection During Construction Guide



Table 29-1: Lengths of Construction Exits on Sloping Roadbeds

| Percent Slope of Roadway | Length of Stone Required  |                                    |  |  |  |
|--------------------------|---------------------------|------------------------------------|--|--|--|
|                          | Coarse Grained Soils      | Fine Grained Soils                 |  |  |  |
| 0 to 2%                  | 50 ft                     | 100 ft                             |  |  |  |
| 2 to 5%                  | 100 ft                    | 200 ft                             |  |  |  |
| >5%                      | Entire surface stabilized