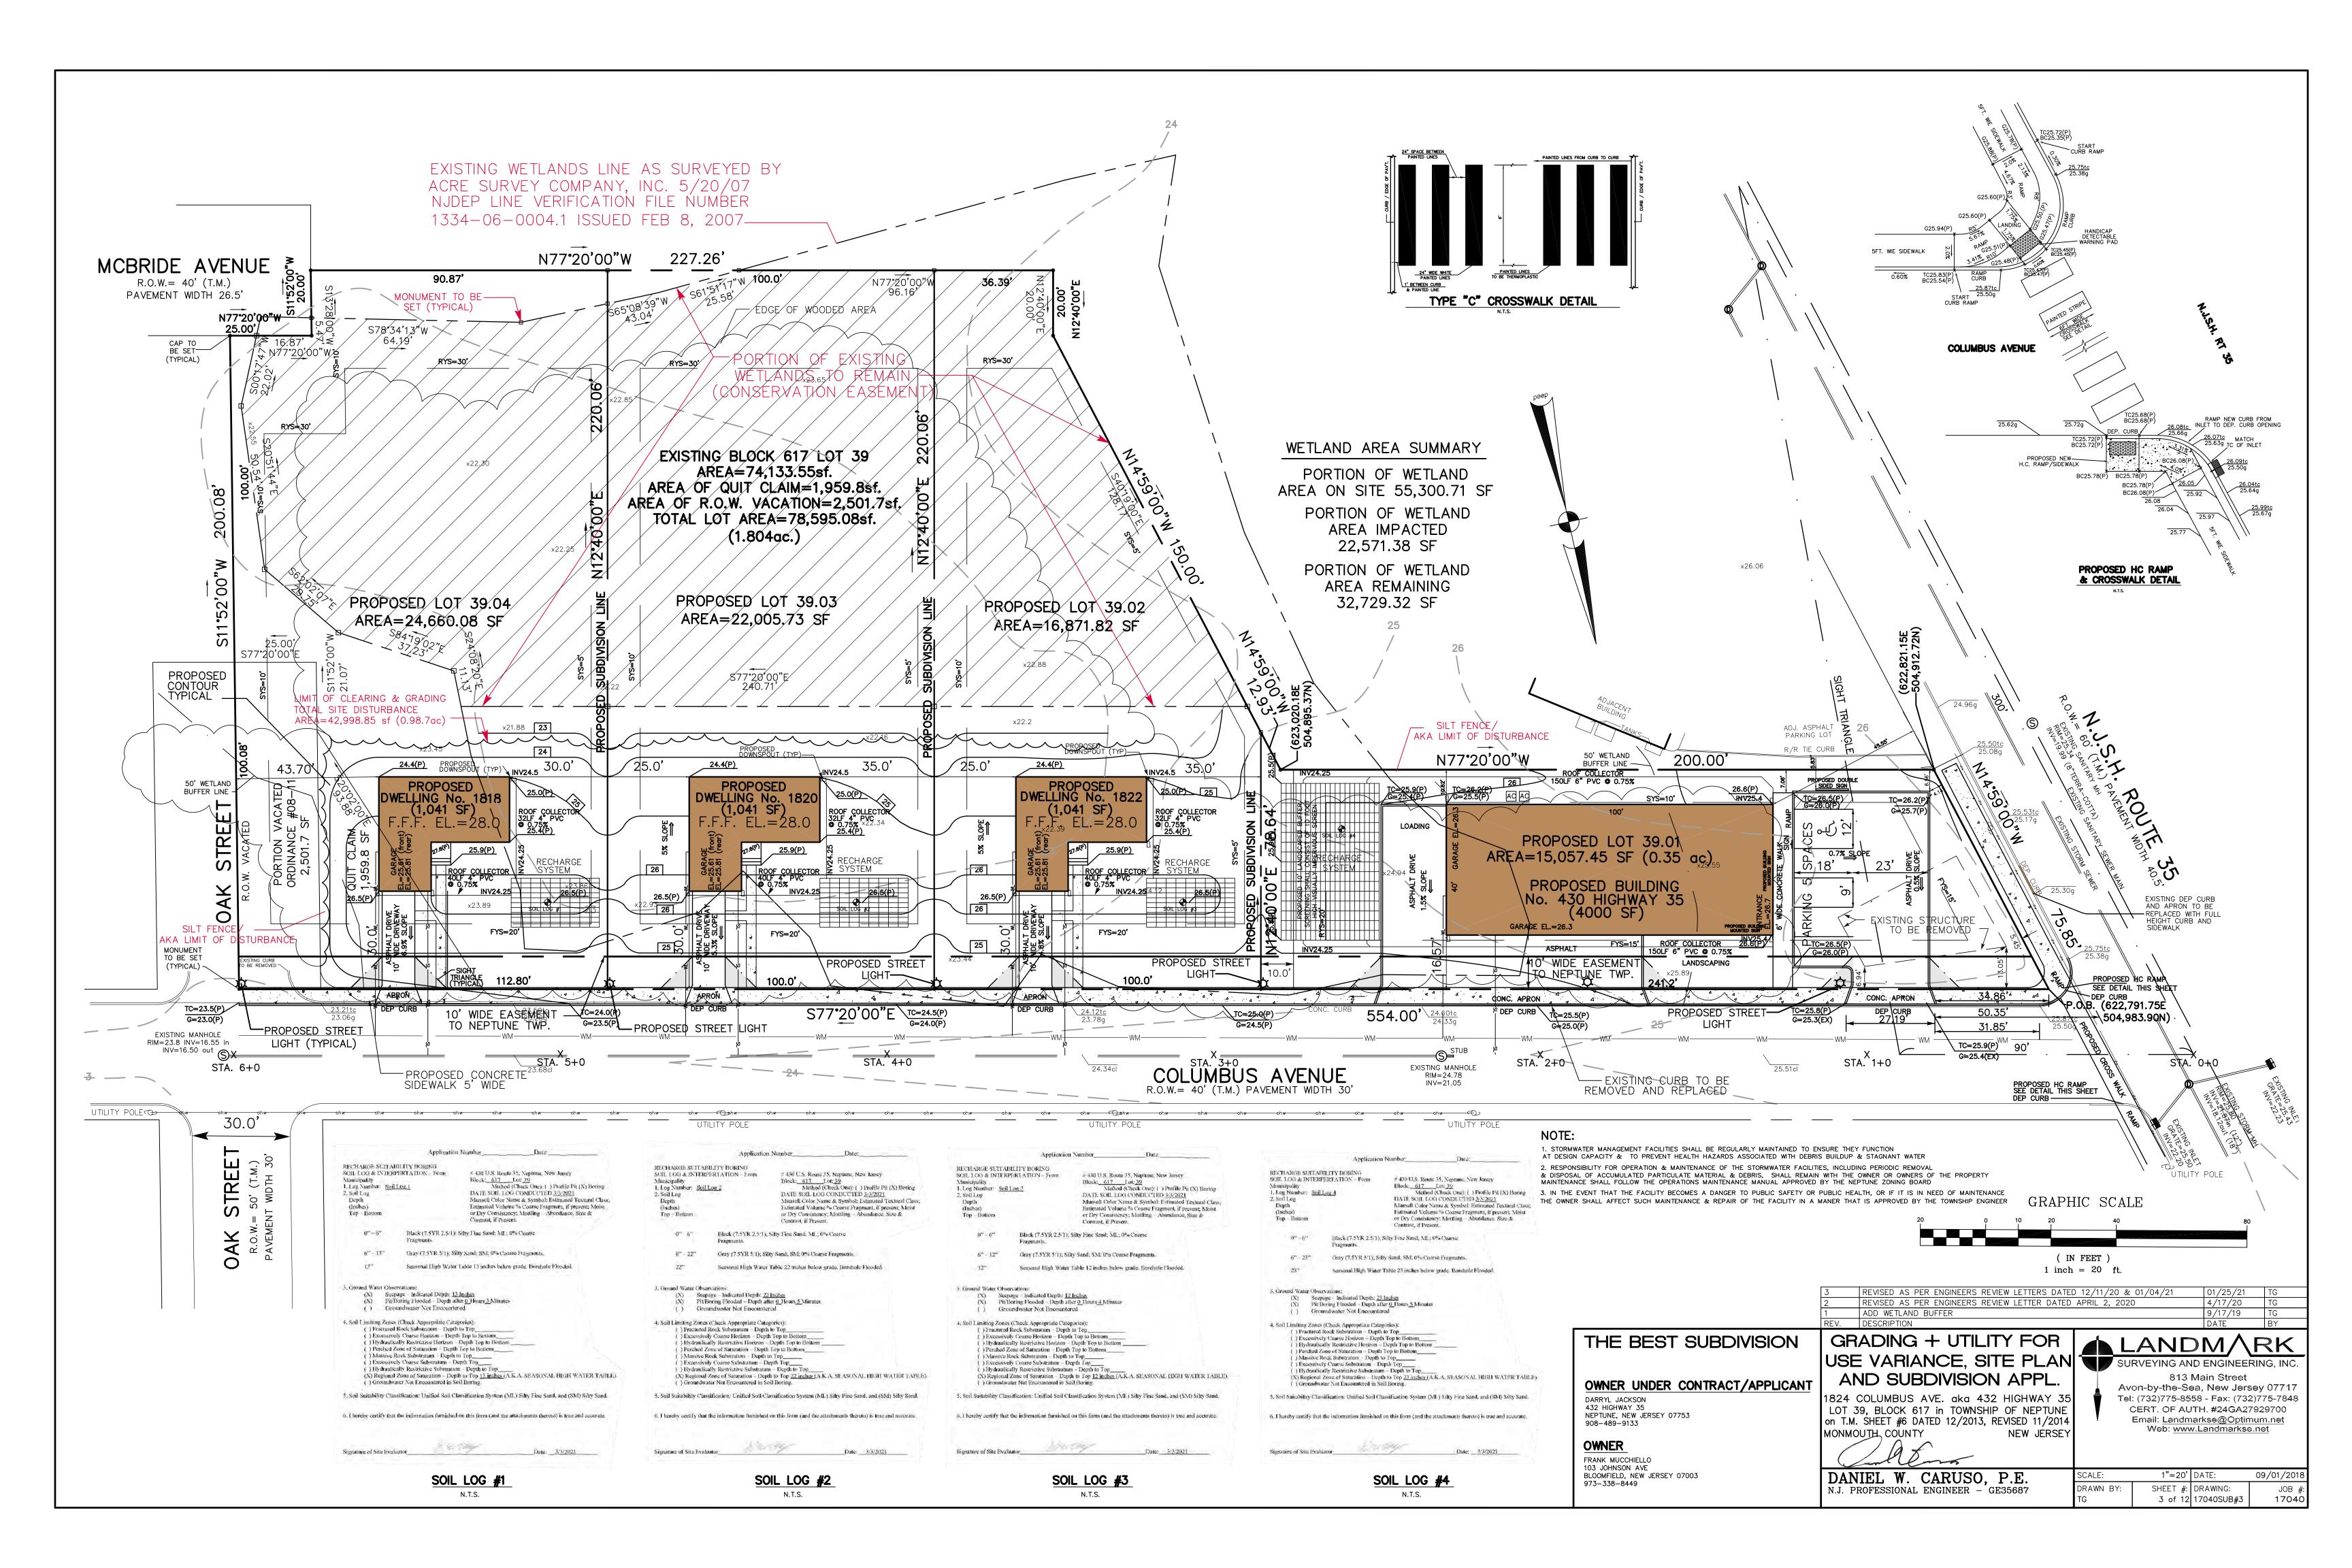

# THE BEST SUBDIVISION

FOR PRELIMINARY & FINAL MAJOR SITE PLAN AND SUBDIVISION USE VARIANCE APPLICATION LOT 39 BLOCK 617 TOWNSHIP OF NEPTUNE, MONMOUTH COUNTY, NEW JERSEY

ZONING MAP