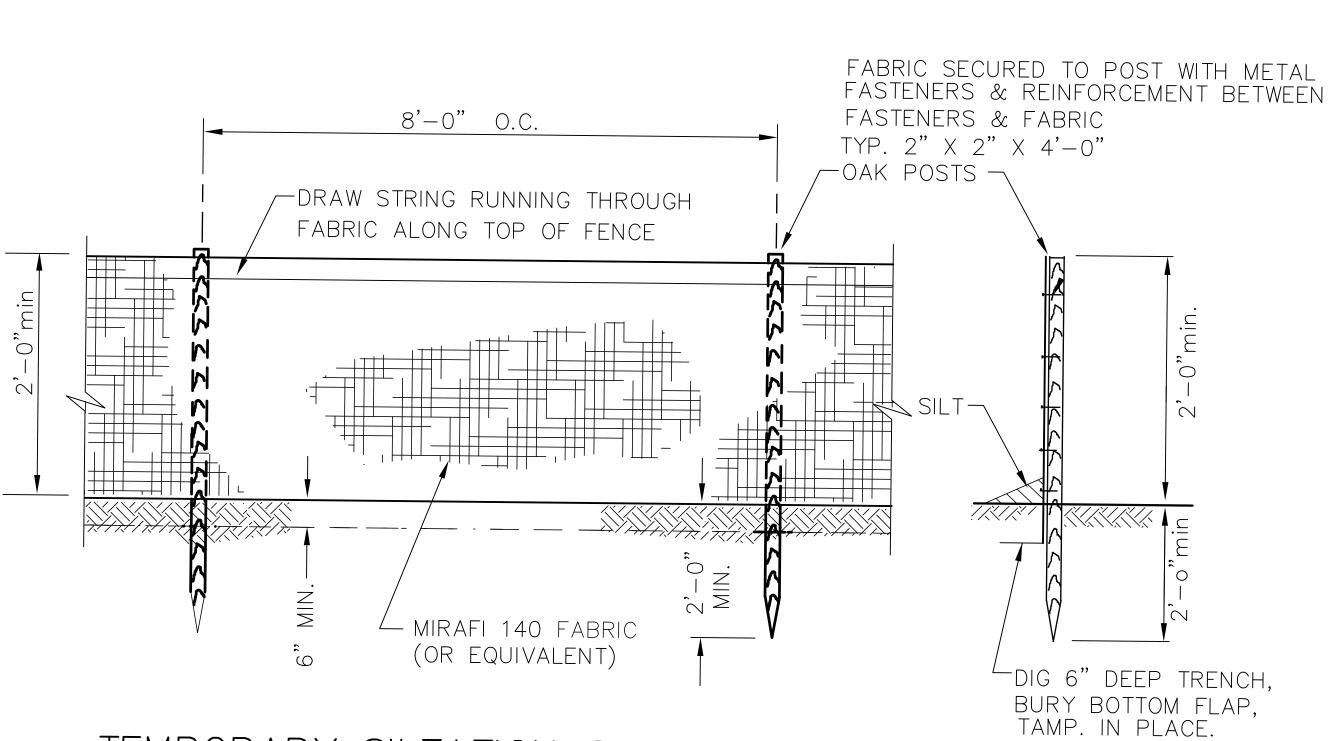

# THE BEST SUBDIVISION

FOR PRELIMINARY & FINAL MAJOR SITE PLAN AND SUBDIVISION USE VARIANCE APPLICATION LOT 39 BLOCK 617 TOWNSHIP OF NEPTUNE, MONMOUTH COUNTY, NEW JERSEY

ZONING MAP