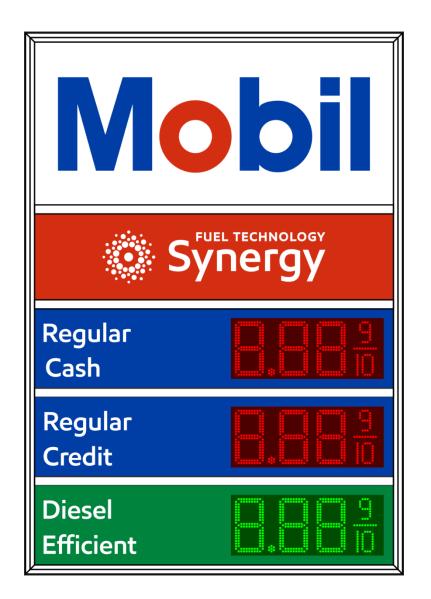

Between Pole Sign - Double Face Chassis Size: 120" H X 84" W X 8" D Area: 70 SQ FT High Windload Chassis Color: Egg Shell-Satin White Light Strips Draw: 4.45 Amps Light Strips Circuits: 1 LED(Pricelines/EMC) Draw: 2 LED Circuits: 1 Total Circuits Recommended: 2 Cab 1 Detail 1: Logo VO: 36"H X 79.625"W Mobil Logo Flat Emboss Face **Color Specifications:** Vinyl Blue, 3630-8248 Red, 3630-2590 Cab 1 Detail 2: Logo VO: 19"H X 79.625"W Mobil Synergy Red Flat Face Cab 1 Detail 3: Priceline VO: 56.625"H X 79.625"W Digit Type: Lumidigit 4 (Flat Faces) Priceline 1: Red 12", Right Priceline 2: Red 12", Right Priceline 3: Green 12", Right 1 - 20 Amp Circuit(s) Required LEDs Total Draw: 2 Amps Est. Crated Weight: 910 lbs

Crate HxLxW: 97x127x21 Freight Class: 125

| <b>C</b> Everbrite                                                   | DISCLAIMER: Renderings are for graphic purposes only and not intended for actual construction dimensions. For windload requirements, actual dimensions and mounting detail, please refer to engineering specifications and install drawings.  These drawings and designs are the exclusive property of Everbrite LLC Use of, or duplication in any manner without express written permission of Everbrite LLC is prohibited. |                                                      |                                                                                                                                                                                                                                                         |                       |  |  |
|----------------------------------------------------------------------|------------------------------------------------------------------------------------------------------------------------------------------------------------------------------------------------------------------------------------------------------------------------------------------------------------------------------------------------------------------------------------------------------------------------------|------------------------------------------------------|---------------------------------------------------------------------------------------------------------------------------------------------------------------------------------------------------------------------------------------------------------|-----------------------|--|--|
| Customer: Mobil                                                      |                                                                                                                                                                                                                                                                                                                                                                                                                              | Description:                                         | Customer Approval: NOTE: Unless specified by customer, all depth of embossing will be determined by Everbrite Engineering or existing customer specifications on file. Colors and graphics on file will be used unless otherwise specified by customer. |                       |  |  |
| Project No: PP478132A Scale: N/A                                     |                                                                                                                                                                                                                                                                                                                                                                                                                              |                                                      |                                                                                                                                                                                                                                                         |                       |  |  |
| Date: 03/14/2023                                                     | Drawn By: BC                                                                                                                                                                                                                                                                                                                                                                                                                 | Please read carefully, check appropriate $\square$ s |                                                                                                                                                                                                                                                         | Sketch OK as is       |  |  |
| Location & Site No: EM1800NJADR, 1800 NJ-33, NEPTUNE CITY, NJ, 07753 |                                                                                                                                                                                                                                                                                                                                                                                                                              | Version: 7                                           | box and fax back to Everbrite:                                                                                                                                                                                                                          | ☐ New Sketch Required |  |  |
|                                                                      |                                                                                                                                                                                                                                                                                                                                                                                                                              | L                                                    | SIGNATURE                                                                                                                                                                                                                                               | DATE                  |  |  |