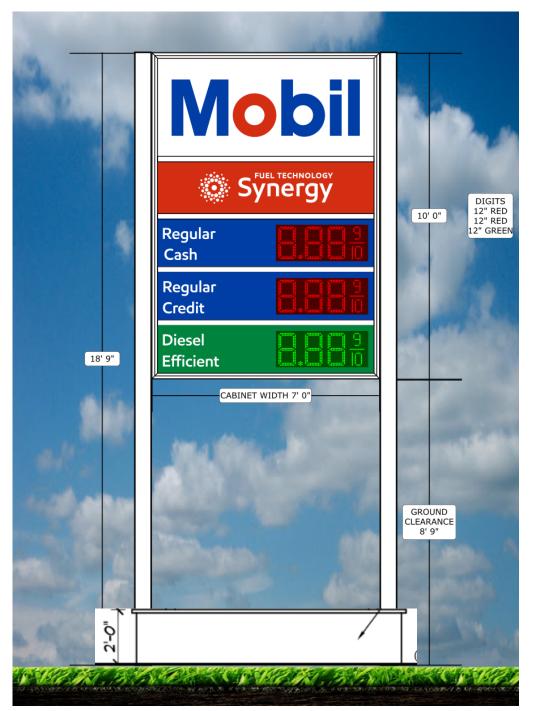

Detailed Information: Sign Type: Between Pole Overall Height: 18' 9" Number of Signs: 1

Distance Between Poles: 84.25"

Sign Sq Footage:70'

Notes: Customer wants (1) cabinet

BASE PLANTER (PAINTED WOOD)

| <b>Everbrite</b>                                                           | DISCLAIMER: Renderings are for graphic purposes only and not intended for actual construction dimensions. For windload requirements, actual dimensions and mounting detail, please refer to engineering specifications and install drawings.  These drawings and designs are the exclusive property of Everbrite LLC Use of, or duplication in any manner without express written permission of Everbrite LLC is prohibited. |              |                                                                                                                                                                                                                     |       |  |  |
|----------------------------------------------------------------------------|------------------------------------------------------------------------------------------------------------------------------------------------------------------------------------------------------------------------------------------------------------------------------------------------------------------------------------------------------------------------------------------------------------------------------|--------------|---------------------------------------------------------------------------------------------------------------------------------------------------------------------------------------------------------------------|-------|--|--|
| Customer: Mobil                                                            |                                                                                                                                                                                                                                                                                                                                                                                                                              | Description: | Customer Approval: NOTE: Unless specified by                                                                                                                                                                        |       |  |  |
| Project No: 478132                                                         | Scale: N/A                                                                                                                                                                                                                                                                                                                                                                                                                   | ·            | customer, all depth of embossing will be determined by<br>Everbrite Engineering or existing customer specifications on<br>file. Colors and graphics on file will be used unless<br>otherwise specified by customer. |       |  |  |
| Date: 03/14/2023                                                           | Drawn By: BC                                                                                                                                                                                                                                                                                                                                                                                                                 |              |                                                                                                                                                                                                                     |       |  |  |
| Location & Site No:<br>EM1800NJADR, 1800 NJ-33, NEPTUNE CITY, NJ,<br>07753 |                                                                                                                                                                                                                                                                                                                                                                                                                              | Version: 7   | Please read carefully, check appropriate Sketch OK as is box and fax back to Everbrite: Sketch Required                                                                                                             | ☐ New |  |  |
|                                                                            |                                                                                                                                                                                                                                                                                                                                                                                                                              |              | SIGNATURE                                                                                                                                                                                                           | DATE  |  |  |

Between Pole Sign - Double Face Chassis Size: 120" H X 84" W X 8" D Area: 70 SQ FT High Windload Chassis Color: Egg Shell-Satin White Light Strips Draw: 4.45 Amps Light Strips Circuits: 1 LED(Pricelines/EMC) Draw: 2 LED Circuits: 1 Total Circuits Recommended: 2 Cab 1 Detail 1: Logo VO: 36"H X 79.625"W Mobil Logo Flat Emboss Face **Color Specifications:** Vinyl Blue, 3630-8248 Red, 3630-2590 Cab 1 Detail 2: Logo VO: 19"H X 79.625"W Mobil Synergy Red Flat Face Cab 1 Detail 3: Priceline VO: 56.625"H X 79.625"W Digit Type: Lumidigit 4 (Flat Faces) Priceline 1: Red 12", Right Priceline 2: Red 12", Right Priceline 3: Green 12", Right 1 - 20 Amp Circuit(s) Required LEDs Total Draw: 2 Amps Est. Crated Weight: 910 lbs