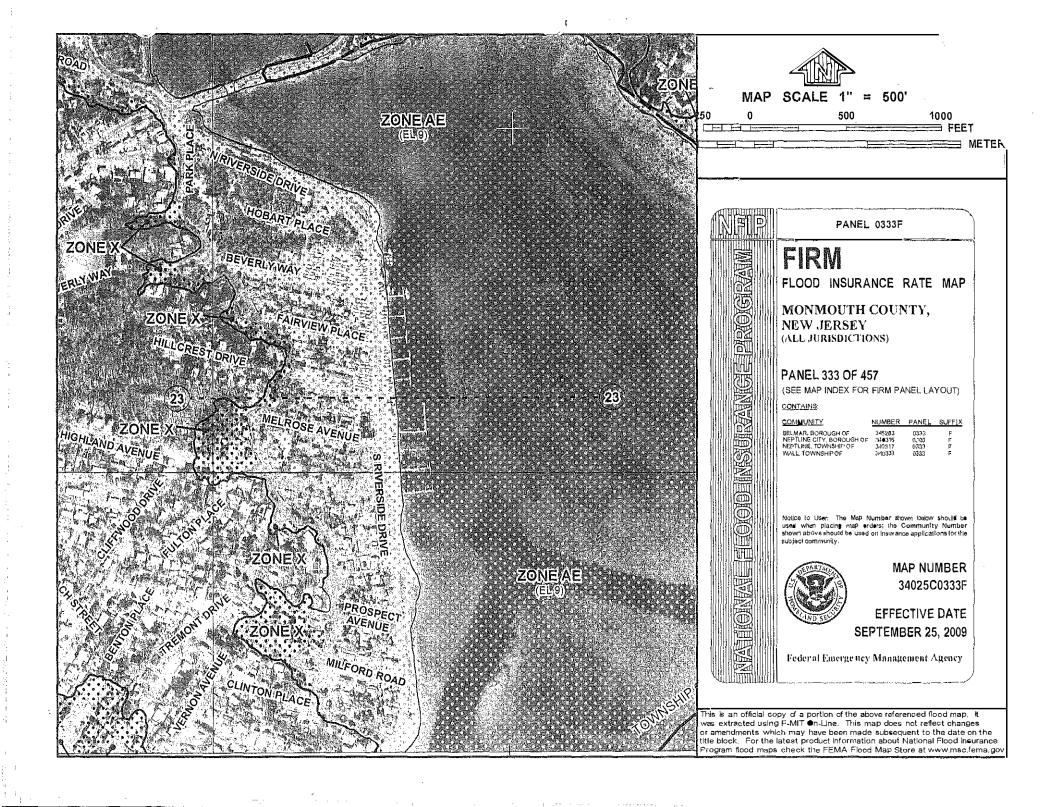

nit, Suite, and/or Bldg. No.) or P.O. Route and Box No. 103 Milford Road Policy Number: City Neptune State NJ ZiP Code 07753 Company NAIC Number:

If using the Elevation Certificate to obtain NFIP flood insurance, affix at least 2 building photographs below according to the instructions for Item A6. Identify all photographs with date taken; "Front View" and "Rear View"; and, if required, "Right Side View" and "Left Side View." When applicable, photographs must show the foundation with representative examples of the flood openings or vents, as indicated in Section A8. If submitting more photographs than will fit on this page, use the Continuation Page.

# Front View (11/27/15)



Rear View (11/27/15)



Flood Opening (11/27/15)



FEMA Form 086-0-33 (7/12)

Replaces all previous editions.







## Updated FEMA Flood Hazard Data

FEMA flood hazard data currently available for coastal areas of New York and New Jersey is provided below to help you understand the current flood risk to your property and to guide Sandy recovery and rebuilding efforts.

Note: This tool provides flood zone and Base Flood Elevation (BFE) information for areas affected by coustal flood risk. However, riverine flood zone information will also be returned by the tool in communities where preliminary FIRMs have been released.

Attribute Name

Attribute Value

What is the most recent FEMA flood hazard data source available for this location?

Preliminary Flood Insurance Rate Map (FIRM)

What is my property's Base Flood Elevation (BFE)? For AO Zones, the flood depth will be shown instead of an elevation;