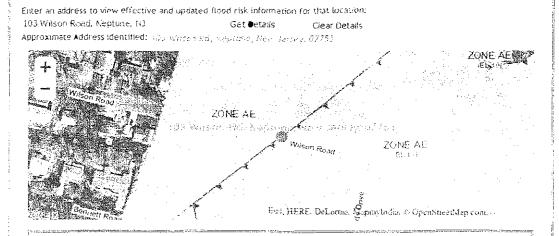

TOWNSHIP OF                                                                         | 340317 | 0333  | F      |
| 1111 | WALL TOWNSHIP OF                                                                             | 340333 | 0333  | E      |

Notice to User: The Map Number shown below should be used when placing map orders; the Community Number shown above should be used on insurance applications for the



MAP NUMBER 34025C0333F

EFFECTIVE DATE **SEPTEMBER 25, 2009** 

Federal Emergency Management Agency

was extracted using F-MIT On-Line. This map does not reliect changes or amendments which may have been made subsequent to the date on the title block. For the latest product information about National Flood Insurance Program flood maps check the FEMA Flood Map Store at www.msc.fema.gov



#### Updated FEMA Flood Hazard Data

FEMA flood hazard data currently available for constal areas of New York and New devisey is provided below to help you understand the current flood risk to your property and to guide Sandy recovery and rebuilding efforts.

Note. This tool provides floodzone and Base Flood Elevation (BFE) information for areas affected by constal flood risk. However, riverine flood zone information will also be returneedly the tool in communities where preliminary FIRMs have been released.

| Attribute Name                                                                                                                                                                                                       | Attribute Varie