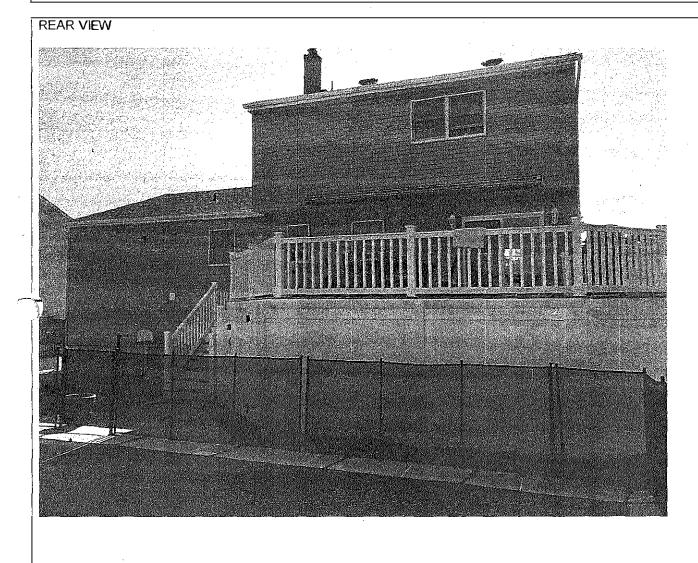

-------------------|-----------------|----------------|---------------------------|---|
|   | Suilding Street Address (including Apt., Unit, Suite, and/or Bldg. No.) of 11 MelroseAve | or P.O. Route a | nd Box No.     | Policy Number:            |   |
| , | City Neptune                                                                             | State NJ        | ZIP Code 07753 | Company NAIC Number:      | ŀ |

If submitting more photographs than will fit on the preceding page, affix the additional photographs below. Identify all photographs with: date taken; "Front View" and "Rear View"; and, if required, "Right Side View" and "Left Side View." When applicable, photographs must show the foundation with representative examples of the flood openings or vents, as indicated in Section A8.



# Building Photographs See Instructions for Item A6.

ANT: In these spaces, copy the corresponding information from Section A. Building Street Address (including Apt., Unit, Suite, and/or Bldg. No.) or P.O. Route and Box No. 111 Melrose Ave

) Neptune

State NJ

ZIP Code 07753

FOR INSURANCE COMPANY USE

Policy Number:

Company NAIC Number:

If using the Elevation Certificate to obtain NFIP flood insurance, affix at least 2 building photographs below according to the instructions for Item A6. Identify all photographs with date taken; "Front View" and "Rear View"; and, if required, "Right Side View" and "Left Side View." When applicable, photographs must show the foundation with representative examples of the flood openings or vents, as indicated in Section A8. If submitting more photogra