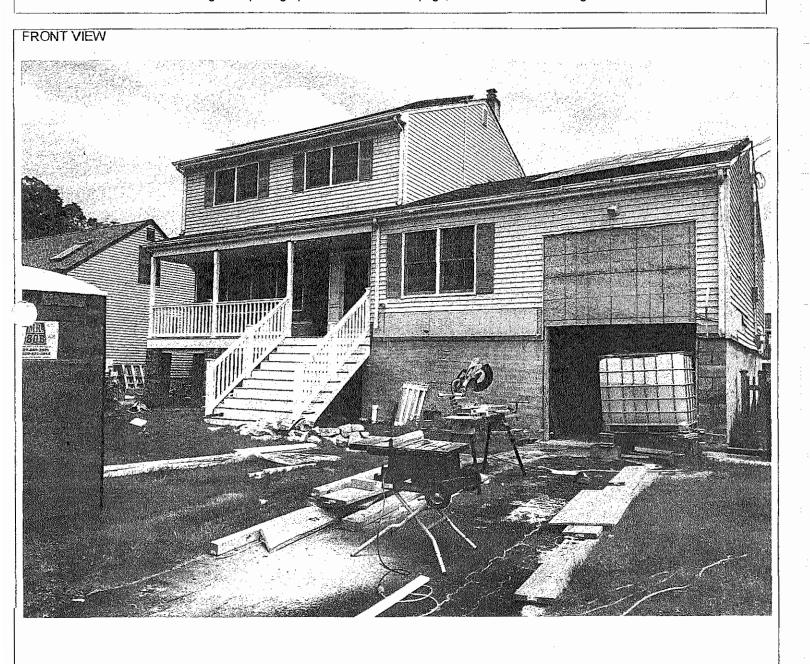

In these spaces, copy the corresponding information from Section A. Building Street Address (including Apt., Unit, Suite, and/or Bldg. No.) or P.O. Route and Box No. 111 Melrose Ave

) Neptune

State NJ

ZIP Code 07753

FOR INSURANCE COMPANY USE

Policy Number:

Company NAIC Number:

If using the Elevation Certificate to obtain NFIP flood insurance, affix at least 2 building photographs below according to the instructions for Item A6. Identify all photographs with date taken; "Front View" and "Rear View"; and, if required, "Right Side View" and "Left Side View." When applicable, photographs must show the foundation with representative examples of the flood openings or vents, as indicated in Section A8. If submitting more photographs than will fit on this page, use the Continuation Page.



FEMA Form 086-0-33 (7/12)

Replaces all previous editions.

# Building Photographs Continuation Page

...ese spaces, copy the corresponding information from Section A.

Policy Number:

Address (including Apt., Unit, Suite, and/or Bldg. No.) or P.O. Route and Box No.

Neptune

State NJ

ZIP Code 07753

Company NAIC Number:

FOR INSURANCE COMPANY USE

If submitting more photographs than will fit on the preceding page, affix the additional photographs below. Identify all photographs with: date taken; "Front View" and "Rear View"; and, if required, "Right Side View" and "Left Side View." When applicable, photographs must show the foundation with representative examples of the flood openings or vents, as indicated in Section A8.



FEMA Form 086-0-33 (7/12)

Replaces all previous editions,