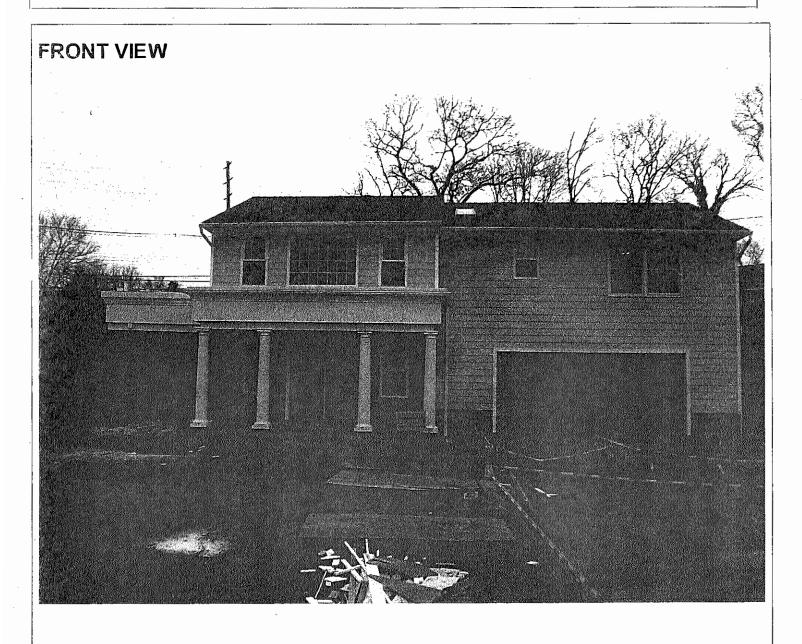

the corresponding information from Section A.

Building Street Address (including Apt., Unit, Suite, and/or Bldg. No.) or P.O. Route and Box No.

104 NORTH RIVERSIDE DRIVE

City NEPTUNE TOWNSHIP

State NJ ZIP Code 07753

FOR INSURANCE COMPANY USE

Policy Number:

Company NAIC Number:

If using the Elevation Certificate to obtain NFIP flood insurance, affix at least 2 building photographs below according to the instructions for Item A6. Identify all photographs with date taken; "Front View" and "Rear View"; and, if required, "Right Side View" and "Left Side View." When applicable, photographs must show the foundation with representative examples of the flood openings or vents, as indicated in Section A8. If submitting more photographs than will fit on this page, use the Continuation Page.



### ¿LEVATION CERTIFICATE, page 4

# Building Photographs Continuation Page

|                                                                                                | Continuation              | ugc                 |                      |
|------------------------------------------------------------------------------------------------|---------------------------|---------------------|----------------------|
| IMPORTANT: In these spaces, copy the corresponding                                             | FOR INSURANCE COMPANY USE |                     |                      |
| Building Street Address (including Apt., Unit, Suite, and/or Bldg. N 104 NORTH RIVERSIDE DRIVE | o.) or P.O. Route a       | and Box <b>N</b> o. | Policy Number:       |
| City NEPTUNE TOWNSHIP