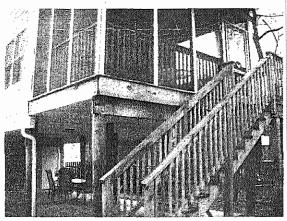

rresponding information from Section A.

Building Street Address (including Apt., Unit, Suite, and/or Bldg. No.) or P.O. Route and Box No. 9 NORTH RIVERSIDE DRIVE

City NEPTUNE TOWNSHIP

State NJ

ZIP Code 07753

FOR INSURANCE COMPANY USE

Policy Number:

Company NAIC Number:

If using the Elevation Certificate to obtain NFIP flood insurance, affix at least 2 building photographs below according to the instructions for Item A6. Identify all photographs with date taken; "Front View" and "Rear View"; and, if required, "Right Side View" and "Left Side View." When applicable, photographs must show the foundation with representative examples of the flood openings or vents, as indicated in Section A8. If submitting more photographs than will fit on this page, use the Continuation Page.











L PICTURES TAKEN 12-2-2015.





www.smartvent.com

# INSTALLATION INSTRUCTIONS

## & DETAILS

MODELS 1540-510 & 1540-520 DUAL FUNCTION FLOOD AND VENTILATION VENT & FLOOD VENT INSULATED

REV. C 05-01-09

## INSTALLATION INSTRUCTIONS

- 1. Remove vent door from vent frame, (Turn upside down, rotate bottom of door outward and slide out)
- 2. Prepare a CLEAN 16,25" wide by 8.25" high rough opening (approx. 1 block wide X 1 block high) for each vent. Ensure the bottom of the rough opening is no more than 12" above the finished inside or outside grade whichever is higher
- 3. Apply a bead of polyurethane caulk around the back of the flange on the vent frame. (FIG. 2)
- 4. Bend the 4 steel straps to the thickness of the wall measuring from the end with the teeth see STRAP DETAIL
- 5. Insert th