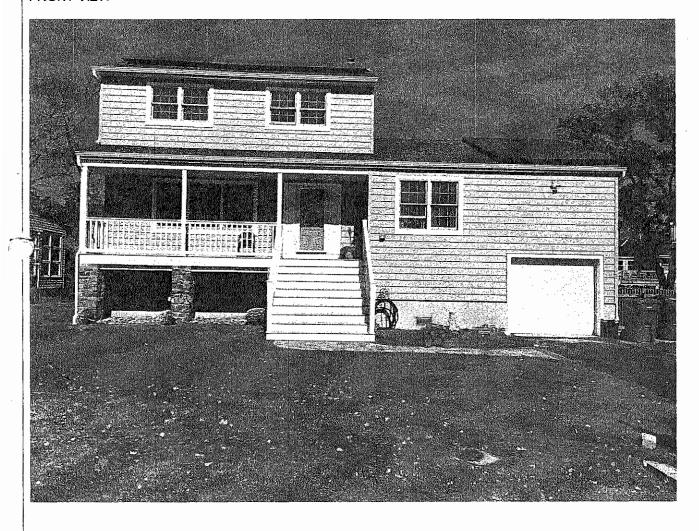

e, and/or B<br>111 Melrose Ave | ldg. No.) or P.O. Route a | nd Box No.     | Policy Number:        |      |
| City Neptune                                                                      | State NJ                  | ZIP Code 07753 | Company NAIC Number:  |      |

If using the Elevation Certificate to obtain NFIP flood insurance, affix at least 2 building photographs below according to the instructions for Item A6. Identify all photographs with date taken; "Front View" and "Rear View"; and, if required, "Right Side View" and "Left Side View." When applicable, photographs must show the foundation with representative examples of the flood openings or vents, as indicated in Section A8. If submitting more photographs than will fit on this page, use the Continuation Page.

# FRONT VIEW



# ...ON CERTIFICATE, page 4

# Building Photographs Continuation Page

|   | IMPORTANT: In these spaces, copy the corresponding inf                                   | ormation fro    | m Section A.   | FOR INSURANCE COMPANY USE |   |
|---|------------------------------------------------------------------------------------------|-----------------|----------------|---------------------------|---|
|   | Suilding Street Address (including Apt., Unit, Suite, and/or Bldg. No.) of 11 MelroseAve | or P.O. Route a | nd Box No.     | Policy Number:            |   |
| , | City Neptune                                                                             | State NJ        | ZIP Code 07753 | Company NAIC Number:      | ŀ |

If submitting more photographs than will fit on the preceding page, af