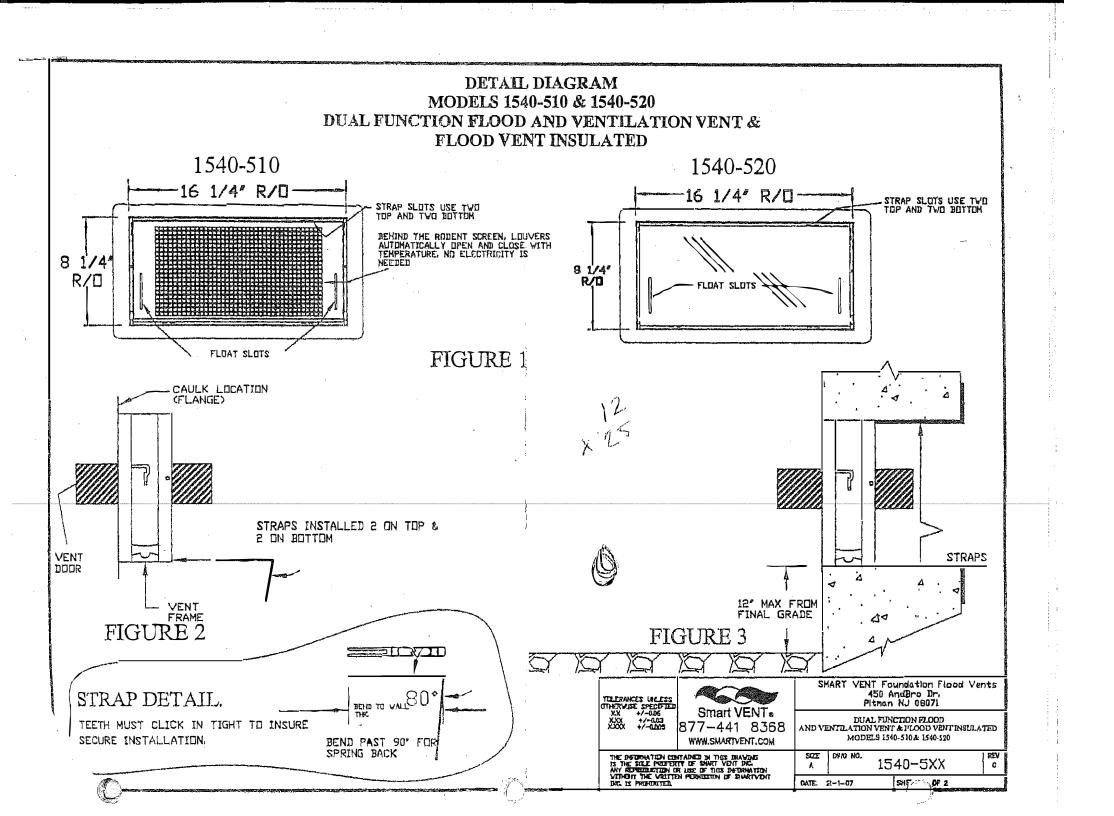

ction A.

Building Street Address (including Apt., Unit, Suite, and/or Bldg. No.) or P.O. Route and Box No. 9 NORTH RIVERSIDE DRIVE

City NEPTUNE TOWNSHIP

State NJ

ZIP Code 07753

FOR INSURANCE COMPANY USE

Policy Number:

Company NAIC Number:

If using the Elevation Certificate to obtain NFIP flood insurance, affix at least 2 building photographs below according to the instructions for Item A6. Identify all photographs with date taken; "Front View" and "Rear View"; and, if required, "Right Side View" and "Left Side View." When applicable, photographs must show the foundation with representative examples of the flood openings or vents, as indicated in Section A8. If submitting more photographs than will fit on this page, use the Continuation Page.











L PICTURES TAKEN 12-2-2015.





www.smartvent.com

# INSTALLATION INSTRUCTIONS

## & DETAILS

MODELS 1540-510 & 1540-520 DUAL FUNCTION FLOOD AND VENTILATION VENT & FLOOD VENT INSULATED

REV. C 05-01-09

## INSTALLATION INSTRUCTIONS

- 1. Remove vent door from vent frame, (Turn upside down, rotate bottom of door outward and slide out)
- 2. Prepare a CLEAN 16,25" wide by 8.25" high rough opening (approx. 1 block wide X 1 block high) for each vent. Ensure the bottom of the rough opening is no more than 12" above the finished inside or outside grade whichever is higher
- 3. Apply a bead of polyurethane caulk around the back of the flange on the vent frame. (FIG. 2)
- 4. Bend the 4 steel straps to the thickness of the wall measuring from the end with the teeth see STRAP DETAIL
- 5. Insert the top straps into the top two s